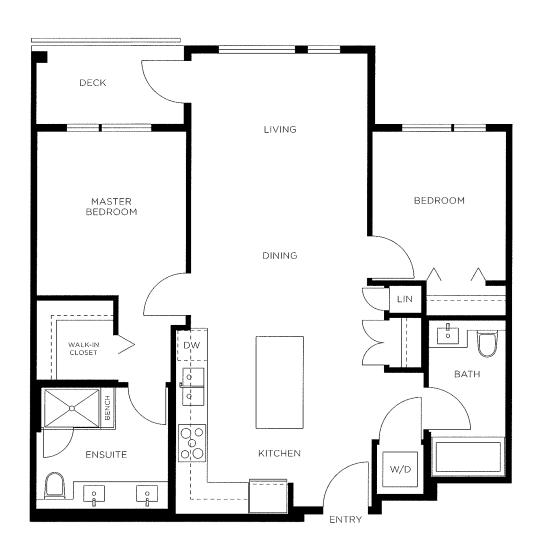

### SOUTH BUILDING

AT TIMBER COURT













A SERIES

1 Bedroom

1 Bedroom + Den

D SERIES 2 Bedroom

**B SERIES** 

2 Bedroom

2 Bedroom + Den

E SERIES 3 Bedroom C SERIES 2 Bedroom











1 Bedroom, 1 Bathroom Approx. 714 Sq.Ft.





# 1 Bedroom, 1 Bathroom Approx. 745 Sq.Ft.







## 1 Bedroom, 1 Bathroom Approx. 657 Sq.Ft.



Approx. 624 Sq.Ft.







2 Bedroom, 2 Bathroom Approx. 872 – 883 Sq.Ft.





2 Bedroom, 2 Bathroom Approx. 940 - 948 Sq.Ft.





2 Bedroom, 2 Bathroom Approx. 870 Sq.Ft.





2 Bedroom + Den, 2 Bathroom Approx. 1,039 Sq.Ft.





















2 Bedroom, 2 Bathroom Approx. 982 – 996 Sq.Ft.







2 Bedroom, 2 Bathroom Approx. 992 - 999 Sq.Ft.







3 Bedroom, 2 Bathroom Approx. 1,157 - 1,165 Sq.Ft.





### FEATURES



#### YOUR LYNN VALLEY HOME

AT TIMBER COURT

- Designed by award-winning Raymond Letkeman Architects Inc., Taluswood at Timber Court features modern West Coast architecture distinguished by pitched roofs and prominent wood beams
- Find thoughtful pedestrian pathways throughout the community and a focal public art installation on 27th Street
- The lobby is filled with natural sunlight and features timber-supported canopies, a welcoming lounge with a fireplace and imported stone flooring
- Most ground-level homes offer direct entry from the street through a private yard
- Enjoy the convenience of a fully-equipp