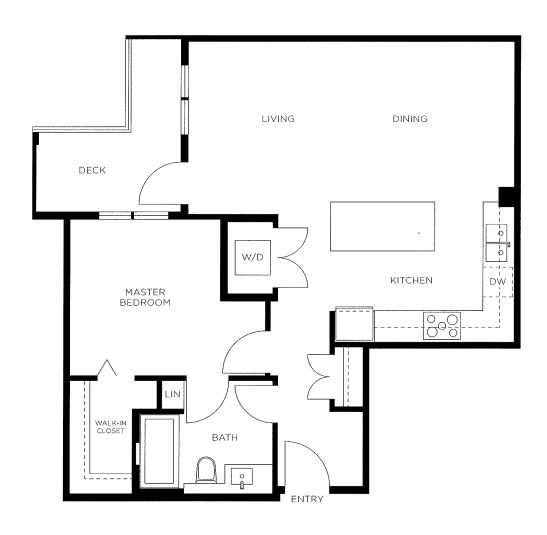

### SOUTH BUILDING

AT TIMBER COURT













A SERIES

1 Bedroom

1 Bedroom + Den

D SERIES 2 Bedroom

**B SERIES** 

2 Bedroom

2 Bedroom + Den

E SERIES 3 Bedroom C SERIES 2 Bedroom











1 Bedroom, 1 Bathroom Approx. 714 Sq.Ft.





# 1 Bedroom, 1 Bathroom Approx. 745 Sq.Ft.







## 1 Bedroom, 1 Bathroom Approx. 657 Sq.Ft.



Approx. 624 Sq.Ft.







2 Bedroom, 2 Bathroom Approx. 872 – 883 Sq.Ft.





2 Bedroom, 2 Bathroom Approx. 940 - 948 Sq.Ft.





2 Bedroom, 2 Bathroom Approx. 870 Sq.Ft.





2 Bedroom + Den, 2 Bathroom Approx. 1,039 Sq.Ft.





















2 Bedroom, 2 Bathroom Approx. 982 – 996 Sq.Ft.







2 Bedroom, 2 Bathroom Approx. 992 - 999 Sq.Ft.







3 Bedroom, 2 Bathroom Approx. 1,157 - 1,165 Sq.Ft.





### FEATURES



#### YOUR LYNN VALLEY HOME

AT TIMBER COURT

- Designed by award-winning Raymond Letkeman Architects Inc., Taluswood at Timber Court features modern West Coast architecture distinguished by pitched roofs and prominent wood beams
- Find thoughtful pedestrian pathways throughout the community and a focal public art installa