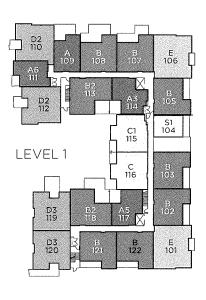

### SOUTH BUILDING

AT TIMBER COURT

A SERIES

1 Bedroom

1 Bedroom + Den

D SERIES 2 Bedroom

**B SERIES** 

2 Bedroom

2 Bedroom + Den

E SERIES 3 Bedroom C SERIES 2 Bedroom

1 Bedroom, 1 Bathroom Approx. 714 Sq.Ft.