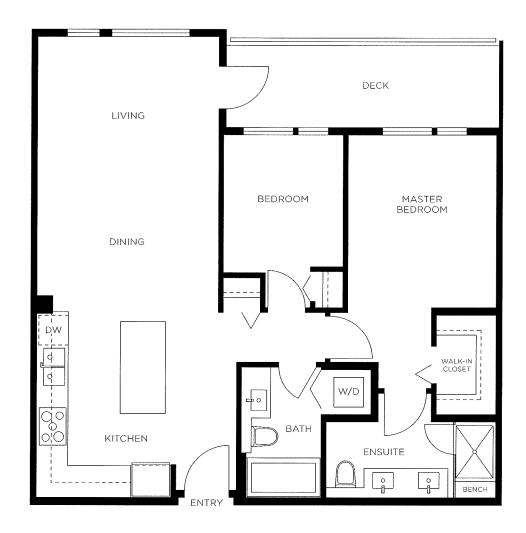

2 Bedroom, 2 Bathroom Approx. 982 – 996 Sq.Ft.

2 Bedroom, 2 Bathroom Approx. 992 - 999 Sq.Ft.

3 Bedroom, 2 Bathroom Approx. 1,157 - 1,165 Sq.Ft.