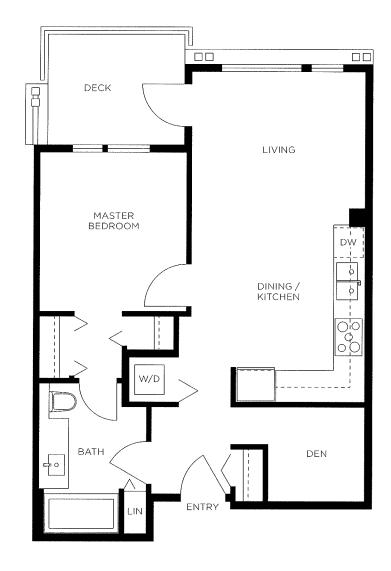

### SOUTH BUILDING

AT TIMBER COURT













A SERIES

1 Bedroom

1 Bedroom + Den

D SERIES 2 Bedroom

**B SERIES** 

2 Bedroom

2 Bedroom + Den

E SERIES 3 Bedroom C SERIES 2 Bedroom











1 Bedroom, 1 Bathroom Approx. 714 Sq.Ft.





# 1 Bedroom, 1 Bathroom Approx. 745 Sq.Ft.







## 1 Bedroom, 1 Bathroom Approx. 657 Sq.Ft.



Approx. 624 Sq.Ft.







2 Bedroom, 2 Bathroom Approx. 872 – 883 Sq.Ft.





2 Bedroom, 2 Bathroom Approx. 940 - 948 Sq.Ft.





2 Bedroom, 2 Bathroom Approx. 870 Sq.Ft.





2 Bedroom + Den, 2 Bathroom Approx. 1,039 Sq.Ft.





















2 Bedroom, 2 Bathroom Approx. 982 – 996 Sq.Ft.







2 Bedroom, 2 Bathroom Approx. 992 - 999 Sq.Ft.







3 Bedroom, 2 Bathroom Approx. 1,157 - 1,165 Sq.Ft.





### FEATURES



#### YOUR LYNN VALLEY HOME

AT TIMBER COURT

- Designed by award-winning Raymond Letkeman Architects Inc., Taluswood at Timber Court features modern West Coast architecture distinguished by pitched roofs and prominent wood beams
- Find thoughtful pedestrian pathways throughout the community and a focal public art installation on 27th Street
- The lobby is filled with natural sunlight and featu