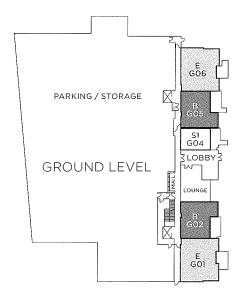

### SOUTH BUILDING

AT TIMBER COURT

A SERIES

1 Bedroom

1 Bedroom + Den

D SERIES 2 Bedroom

**B SERIES** 

2 Bedroom

2 Bedroom + Den

E SERIES 3 Bedroom C SERIES 2 Bedroom

1 Bedroom, 1 Bathroom Approx. 714 Sq.Ft.