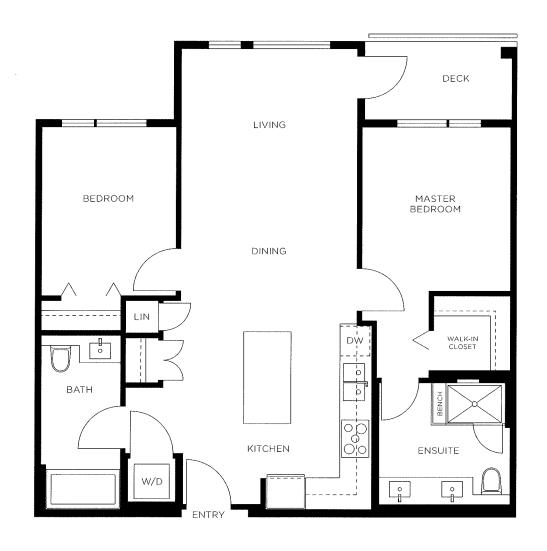

## 1 Bedroom, 1 Bathroom Approx. 657 Sq.Ft.

Approx. 624 Sq.Ft.

2 Bedroom, 2 Bathroom Approx. 872 – 883 Sq.Ft.

2 Bedroom, 2 Bathroom Approx. 940 - 948 Sq.Ft.

2 Bedroom, 2 Bathroom Approx. 870 Sq.Ft.

2 Bedroom + Den, 2 Bathroom Approx. 1,039 Sq.Ft.