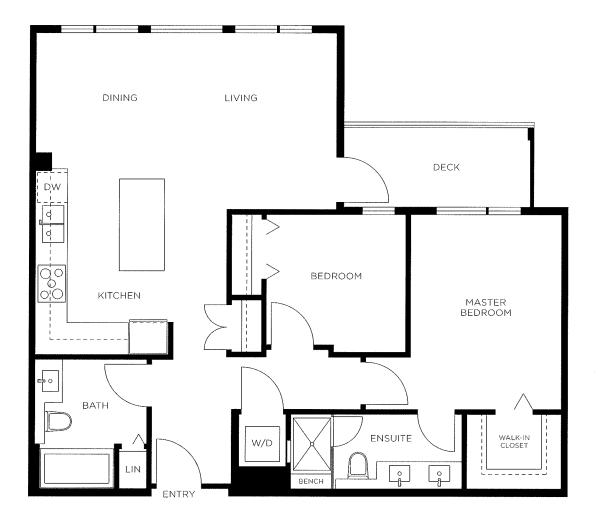

## 1 Bedroom, 1 Bathroom Approx. 657 Sq.Ft.

Approx. 624 Sq.Ft.

2 Bedroom, 2 Bathroom Approx. 872 – 883 Sq.Ft.

2 Bedroom, 2 Bathroom Approx. 940 - 948 Sq.Ft.

2 Bedroom, 2 Bathroom Approx. 870 Sq.Ft.

2 Bedroom + Den, 2 Bathroom Approx. 1,039 Sq.Ft.