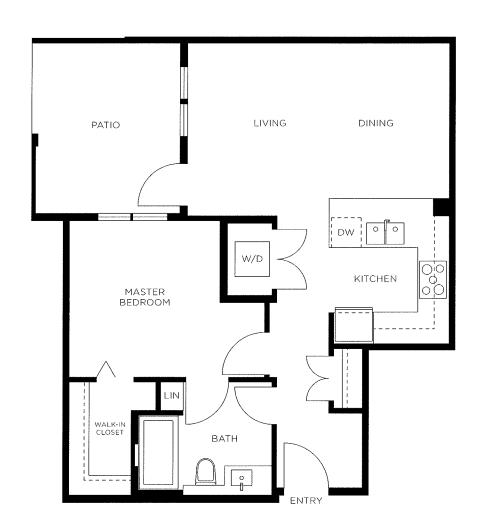

## 1 Bedroom, 1 Bathroom Approx. 657 Sq.Ft.

Approx. 624 Sq.Ft.

2 Bedroom, 2 Bathroom Approx. 872 – 883 Sq.Ft.

2 Bedroom, 2 Bathroom Approx. 940 - 948 Sq.Ft.

2 Bedroom, 2 Bathroom Approx. 870 Sq.Ft.

2 Bedroom + Den, 2 Bathroom Approx. 1,039 Sq.Ft.