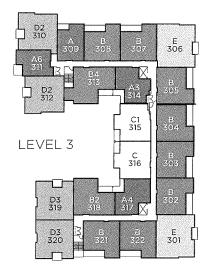

### SOUTH BUILDING

AT TIMBER COURT

A SERIES

1 Bedroom

1 Bedroom + Den

D SERIES 2 Bedroom

**B SERIES** 

2 Bedroom

2 Bedroom + Den

E SERIES 3 Bedroom C SERIES 2 Bedroom

1 Bedroom, 1 Bathroom Approx. 714 Sq.Ft.

# 1 Bedroom, 1 Bathroom Approx. 745 Sq.Ft.

## 1 Bedroom, 1 Bathroom Approx. 657 Sq.Ft.

Approx. 624 Sq.Ft.

2 Bedroom, 2 Bathroom Approx. 872 – 883 Sq.Ft.

2 Bedroom, 2 Bathroom Approx. 940 - 948 Sq.Ft.

2 Bedroom, 2 Bathroom Approx. 870 Sq.Ft.

2 Bedroom + Den, 2 Bathroom Approx. 1,039 Sq.Ft.

2 Bedroom, 2 Bathroom Approx. 982 – 996 Sq.Ft.

2 Bedroom, 2 Bathroom Approx. 992 - 999 Sq.Ft.

3 Bedroom, 2 Bathroom Approx. 1,157 - 1,165 Sq.Ft.