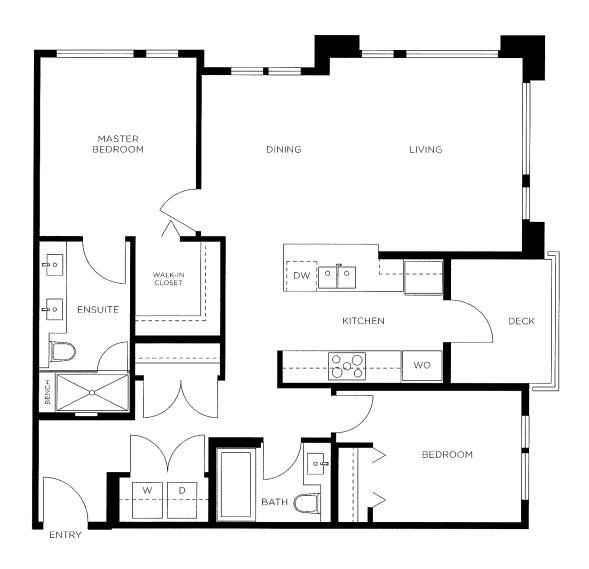

## 1 Bedroom, 1 Bathroom Approx. 657 Sq.Ft.

Approx. 624 Sq.Ft.

2 Bedroom, 2 Bathroom Approx. 872 – 883 Sq.Ft.

2 Bedroom, 2 Bathroom Approx. 940 - 948 Sq.Ft.

2 Bedroom, 2 Bathroom Approx. 870 Sq.Ft.

2 Bedroom + Den, 2 Bathroom Approx. 1,039 Sq.Ft.