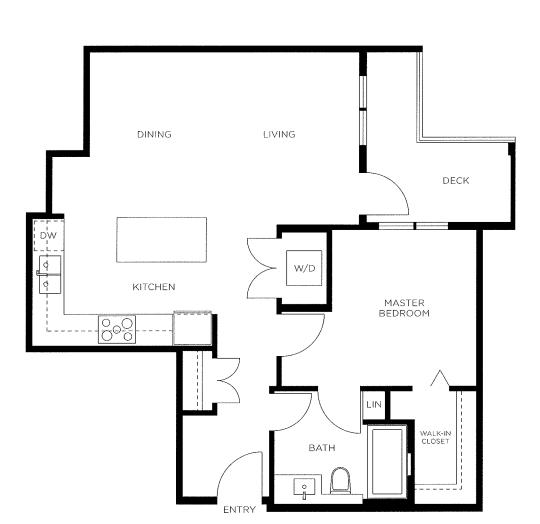

## 1 Bedroom, 1 Bathroom Approx. 657 Sq.Ft.

Approx. 624 Sq.Ft.

2 Bedroom, 2 Bathroom Approx. 872 – 883 Sq.Ft.

2 Bedroom, 2 Bathroom Approx. 940 - 948 Sq.Ft.

2 Bedroom, 2 Bathroom Approx. 870 Sq.Ft.

2 Bedroom + Den, 2 Bathroom Approx. 1,039 Sq.Ft.