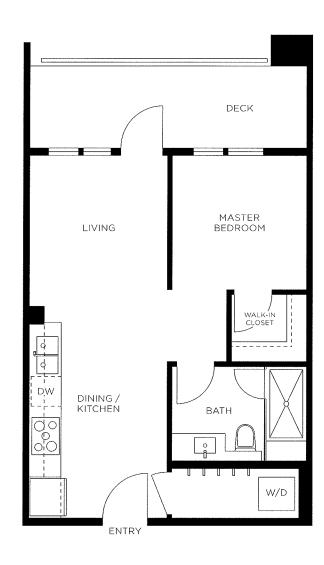

### SOUTH BUILDING

AT TIMBER COURT













A SERIES

1 Bedroom

1 Bedroom + Den

D SERIES 2 Bedroom

**B SERIES** 

2 Bedroom

2 Bedroom + Den

E SERIES 3 Bedroom C SERIES 2 Bedroom











1 Bedroom, 1 Bathroom Approx. 714 Sq.Ft.





# 1 Bedroom, 1 Bathroom Approx. 745 Sq.Ft.







## 1 Bedroom, 1 Bathroom Approx. 657 Sq.Ft.



Approx. 624 Sq.Ft.







2 Bedroom, 2 Bathroom Approx. 872 – 883 Sq.Ft.





2 Bedroom, 2 Bathroom Approx. 940 - 948 Sq.Ft.





2 Bedroom, 2 Bathroom Approx. 870 Sq.Ft.





2 Bedroom + Den, 2 Bathroom Approx. 1,039 Sq.Ft.





















2 Bedroom, 2 Bathroom Approx. 982 – 996 Sq.Ft.







2 Bedroom, 2 Bathroom Approx. 992 - 999 Sq.Ft.







3 Bedroom, 2 Bathroom Approx. 1,157 - 1,165 Sq.Ft.





### FEATURES



#### YOUR LYNN VALLEY HOME

AT TIMBER COURT

- Designed by award-winning Raymond Letkeman Architects Inc., Taluswood at Timber Court features modern West Coast architecture distinguished by pitched roofs and prominent wood beam