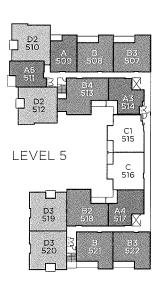

### SOUTH BUILDING

AT TIMBER COURT

A SERIES

1 Bedroom

1 Bedroom + Den

D SERIES 2 Bedroom

**B SERIES** 

2 Bedroom

2 Bedroom + Den

E SERIES 3 Bedroom C SERIES 2 Bedroom

1 Bedroom, 1 Bathroom Approx. 714 Sq.Ft.

# 1 Bedroom, 1 Bathroom Approx. 745 Sq.Ft.

## 1 Bedroom, 1 Bathroom Approx. 657 Sq.Ft.

Approx. 624 Sq.Ft.

2 Bedroom, 2 Bathroom Approx. 872 – 883 Sq.Ft.

2 Bedroom, 2 Bathroom Approx. 940 - 948 Sq.Ft.

2 Bedroom, 2 Bathroom Approx. 870 Sq.Ft.

2 Bedroom + Den, 2 Bathroom Approx. 1,039 Sq.Ft.

2 Bedroom, 2 Bathroom Approx. 982 – 996 Sq.Ft.

2 Bedroom, 2 Bathroom Approx. 992 - 999 Sq.Ft.

3 Bedroom, 2 Bathroom Approx. 1,157 - 1,165 Sq.Ft.