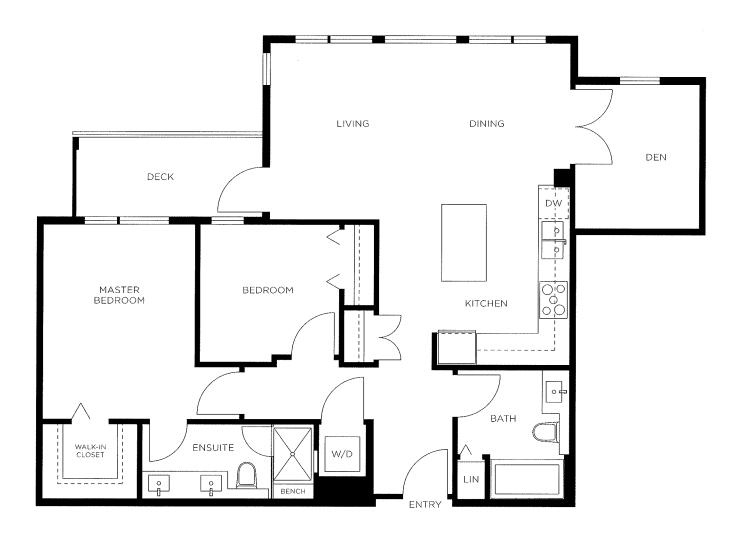

2 Bedroom, 2 Bathroom Approx. 982 – 996 Sq.Ft.

2 Bedroom, 2 Bathroom Approx. 992 - 999 Sq.Ft.

3 Bedroom, 2 Bathroom Approx. 1,157 - 1,165 Sq.Ft.