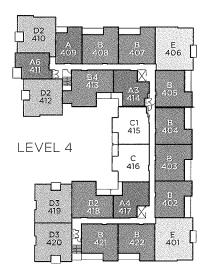

### SOUTH BUILDING

AT TIMBER COURT

A SERIES

1 Bedroom

1 Bedroom + Den

D SERIES 2 Bedroom

**B SERIES** 

2 Bedroom

2 Bedroom + Den

E SERIES 3 Bedroom C SERIES 2 Bedroom

1 Bedroom, 1 Bathroom Approx. 714 Sq.Ft.

# 1 Bedroom, 1 Bathroom Approx. 745 Sq.Ft.

## 1 Bedroom, 1 Bathroom Approx. 657 Sq.Ft.

Approx. 624 Sq.Ft.

2 Bedroom, 2 Bathroom Approx. 872 – 883 Sq.Ft.

2 Bedroom, 2 Bathroom Approx. 940 - 948 Sq.Ft.

2 Bedroom, 2 Bathroom Approx. 870 Sq.Ft.

2 Bedroom + Den, 2 Bathroom Approx. 1,039 Sq.Ft.

2 Bedroom, 2 Bathroom Approx. 982 – 996 Sq.Ft.

2 Bedroom, 2 Bathroom Approx. 992 - 999 Sq.Ft.

3 Bedroom, 2 Bathroom Approx. 1,157 - 1,165 Sq.Ft.