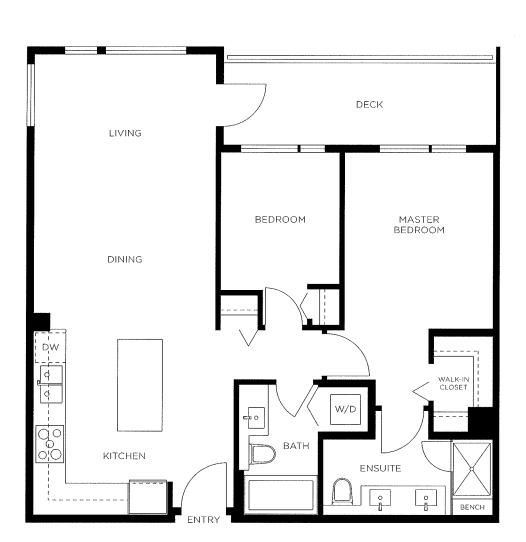

### SOUTH BUILDING

AT TIMBER COURT













A SERIES

1 Bedroom

1 Bedroom + Den

D SERIES 2 Bedroom

**B SERIES** 

2 Bedroom

2 Bedroom + Den

E SERIES 3 Bedroom C SERIES 2 Bedroom











1 Bedroom, 1 Bathroom Approx. 714 Sq.Ft.





# 1 Bedroom, 1 Bathroom Approx. 745 Sq.Ft.







## 1 Bedroom, 1 Bathroom Approx. 657 Sq.Ft.



Approx. 624 Sq.Ft.







2 Bedroom, 2 Bathroom Approx. 872 – 883 Sq.Ft.





2 Bedroom, 2 Bathroom Approx. 940 - 948 Sq.Ft.





2 Bedroom, 2 Bathroom Approx. 870 Sq.Ft.





2 Bedroom + Den, 2 Bathroom Approx. 1,039 Sq.Ft.





















2 Bedroom, 2 Bathroom Approx. 982 – 996 Sq.Ft.







2 Bedroom, 2 Bathroom Approx. 992 - 999 Sq.Ft.







3 Bedroom, 2 Bathroom Approx. 1,157 - 1,165 Sq.Ft.





### FEATURES



#### YOUR LYNN VALLEY HOME

AT TIMBER COURT

- Designed by award-winning Raymond Letkeman Architects Inc., Taluswood at Timber Court features modern West Coast architecture distinguished by pitched roofs and prominent wood beams
- Find thoughtful pedestrian pathways throughout the community and a focal public art installation on 27th Street
- The lobby is filled with natural sunlight and features timber-supported canopies, a welcoming lounge with a fireplace and imported stone flooring
- Most ground-level homes offer direct entry from the s