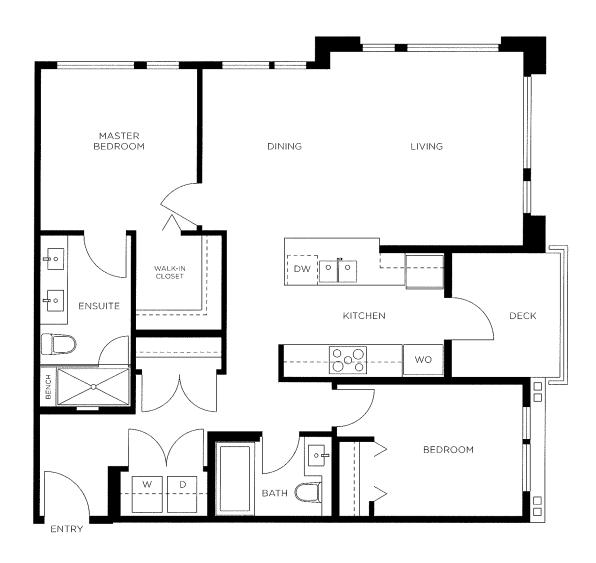

## 1 Bedroom, 1 Bathroom Approx. 657 Sq.Ft.

Approx. 624 Sq.Ft.

2 Bedroom, 2 Bathroom Approx. 872 – 883 Sq.Ft.

2 Bedroom, 2 Bathroom Approx. 940 - 948 Sq.Ft.

2 Bedroom, 2 Bathroom Approx. 870 Sq.Ft.

2 Bedroom + Den, 2 Bathroom Approx. 1,039 Sq.Ft.