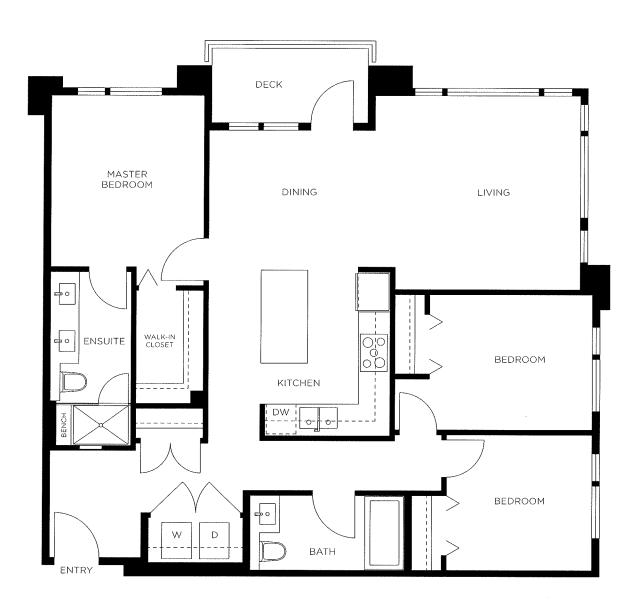

2 Bedroom, 2 Bathroom Approx. 982 – 996 Sq.Ft.

2 Bedroom, 2 Bathroom Approx. 992 - 999 Sq.Ft.

3 Bedroom, 2 Bathroom Approx. 1,157 - 1,165 Sq.Ft.