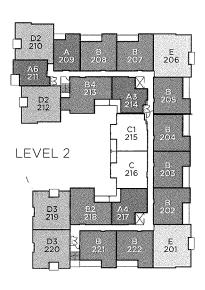

### SOUTH BUILDING

AT TIMBER COURT

A SERIES

1 Bedroom

1 Bedroom + Den

D SERIES 2 Bedroom

**B SERIES** 

2 Bedroom

2 Bedroom + Den

E SERIES 3 Bedroom C SERIES 2 Bedroom

1 Bedroom, 1 Bathroom Approx. 714 Sq.Ft.