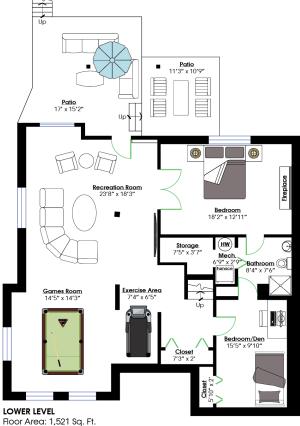

## SQ/FT TOTALS \*\*

Main Level: 1,531 sq/ft 432 sq/ft Garage: Upper Level: 1,185 sq/ft 319 sq/ft Deck: Lower Level: 1,521 sq/ft 371sq/ft Patio:

 $4,237 \, \text{sq/ft}$ TOTAL:

Layout by BC Floorplans. \*\* While all reasonable attempts have been made to ensure accuracy and the square footage and room dimensions are believed to be correct to ANSI Standards, due to the possibility of human error the information cannot be guaranteed. E60 Insured for \$1,000,000. Information should not be relied upon without independent verification.