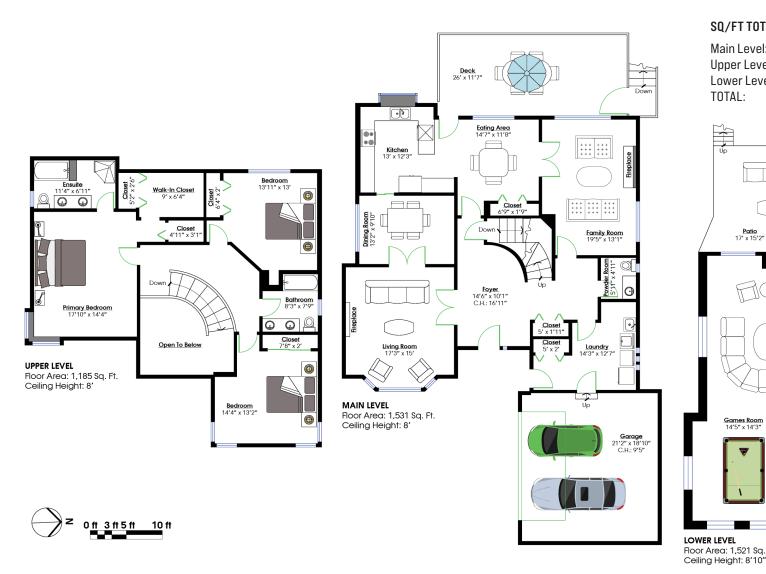

## SQ/FT TOTALS \*\*

Main Level: 1,531 sq/ft 432 sq/ft Garage: Upper Level: 1,185 sq/ft 319 sq/ft Deck: Lower Level: 1,521 sq/ft 371sq/ft Patio:

 $4,237 \, \text{sq/ft}$ TOTAL:

Layout by BC Floorplans. \*\* While all reasonable attempts have been made to ensure accuracy and the square footage and room dimensions are believed to be correct to ANSI Standards, due to the possibility of human error the information cannot be guaranteed. E60 Insured for \$1,000,000. Information should not be relied upon without independent verification.