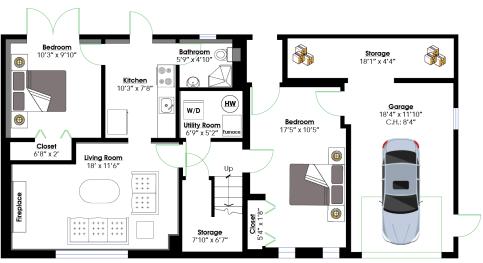

## SQ/FT TOTALS \*\*

Main Level: 1,325 sq/ft Garage: 224 sq/ft Lower Level: 861 sq/ft Storage: 97 sq/ft

Deck: 401 sq/ft

TOTAL: 2,186 sq/ft

MAIN LEVEL Floor Area: 1,325 Sq. Ft.

Ceiling Height: 8'

**LOWER LEVEL** Floor Area: 861 Sq. Ft. Ceiling Height: 8'