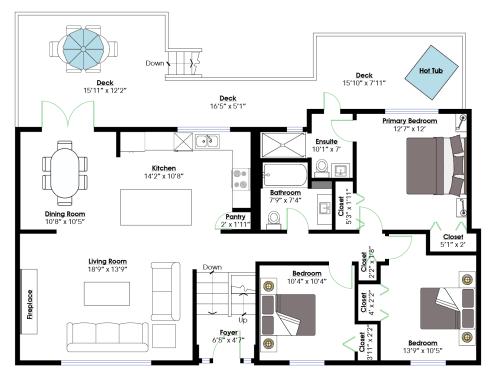

## SQ/FT TOTALS \*\*

Main Level: 1,325 sq/ft Garage: 224 sq/ft Lower Level: 861 sq/ft Storage: 97 sq/ft

Deck: 401 sq/ft

TOTAL: 2,186 sq/ft

MAIN LEVEL Floor Area: 1,325 Sq. Ft.

Ceiling Height: 8'

**LOWER LEVEL** Floor Area: 861 Sq. Ft. Ceiling Height: 8'