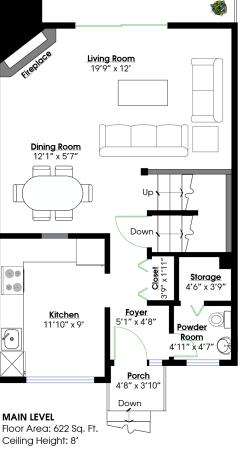

## SQ/FT TOTALS \*\*

Main Level: 622 sq/ft Porch: 18 sq/ft Upper Level: 630 sq/ft Deck: 375 sq/ft Lower Level: 614 sq/ft Primary Deck: 36 sq/ft

TOTAL: 1,866 sq/ft

Layout by BC Floorplans. \*\* While all reasonable attempts have been made to ensure accuracy and the square footage and room dimensions are believed to be correct to ANSI Standards, due to the possibility of human error the information cannot be guaranteed. ESO Insured for \$1,000,000. Information should not be relied upon without independent verification.

Ceiling Height: 8'