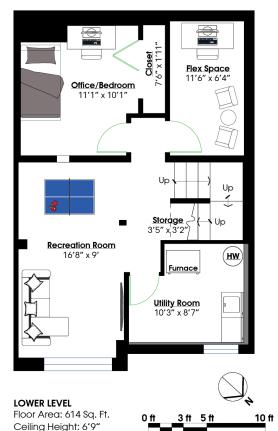

## SQ/FT TOTALS \*\*

Main Level: 622 sq/ft Porch: 18 sq/ft Upper Level: 630 sq/ft Deck: 375 sq/ft Lower Level: 614 sq/ft Primary Deck: 36 sq/ft

TOTAL: 1,866 sq/ft

Layout by BC Floorplans. \*\* While all reasonable attempts have been made to ensure accuracy and the square footage and room dimensions are believed to be correct to ANSI Standards, due to the possibility of human error the information cannot be guaranteed. ESO Insured for \$1,000,000. Information should not be relied upon without independent verification.