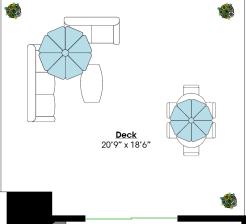

## SQ/FT TOTALS \*\*

Main Level: 622 sq/ft Porch: 18 sq/ft Upper Level: 630 sq/ft Deck: 375 sq/ft Lower Level: 614 sq/ft Primary Deck: 36 sq/ft

TOTAL: 1,866 sq/ft

Layout by BC Floorplans. \*\* While all reasonable attempts have been made to ensure accuracy and the square footage and room dimensions are believed to be correct to ANSI Standards, due to the possibility of human error the information cannot be guaranteed. ESO Insured for \$1,000,000. Information should not be relied upon without independent verification.