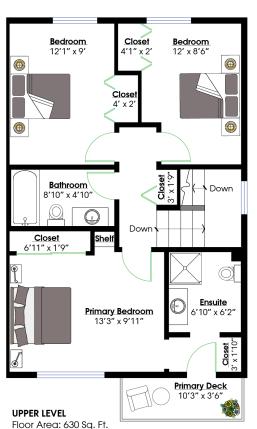

## SQ/FT TOTALS \*\*

Main Level: 622 sq/ft Porch: 18 sq/ft Upper Level: 630 sq/ft Deck: 375 sq/ft Lower Level: 614 sq/ft Primary Deck: 36 sq/ft

TOTAL: 1,866 sq/ft

Layout by BC Floorplans. \*\* While all reasonable attempts have been made to ensure accuracy and the square footage and room dimensions are believed to be correct to ANSI Standards, due to the possibility of human error the information cannot be guaranteed. ESO Insured for \$1,000,000. Information should not be relied upon without independent verification.