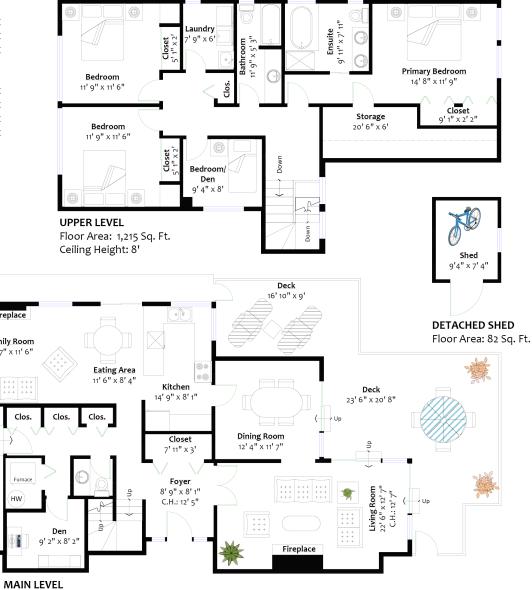

## SQ/FT TOTALS

Patio

15' 6" x 12' 1"

23' X 19' 11" C.H.: 9' 1"

Main Level: 1,313 sq/ft Upper Level: 1,215 sq/ft TOTAL: 2,528 sq/ft

444 sq/ft Garage: Deck: 493 sq/ft Patio: 188 sq/ft Shed: 82 sa/ft

Floor Area: 1,313 Sq. Ft. Ceiling Height: 8'

Fireplace

**Family Room** 

15' 7" x 11' 6"

Clos.

HW

Up

Layout by BC Floorplans. E&O Insured for \$1,000,000 While all reasonable attempts have been made to ensure accuracy and the square footage and room dimensions are believed to be correct to ANSI Standards, due to the possibility of human error the information cannot be guaranteed. Information should not be relied upon without independent verification.