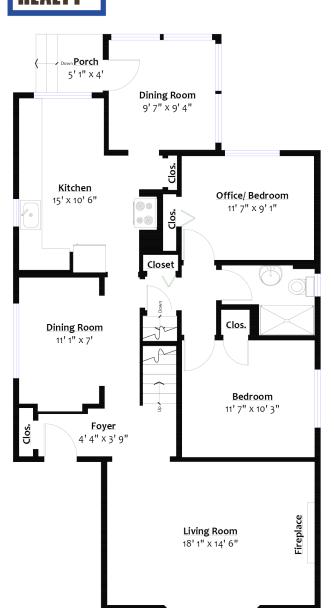

This communication is not intended to cause or induce breach of an existing agency agreement.

MAIN LEVEL

Floor Area: 1,132 Sq. Ft.

Ceiling Height: 8' 3"

Deck 18' 2" x 10' 1" Bathroom 13' 1" × 4' 8" Den 13' 1" x 6' 9" Bedroom 19' 6" x 10' 1" Office 11' 9" x 6' 1" Bedroom 11' 10" X 10' 9"