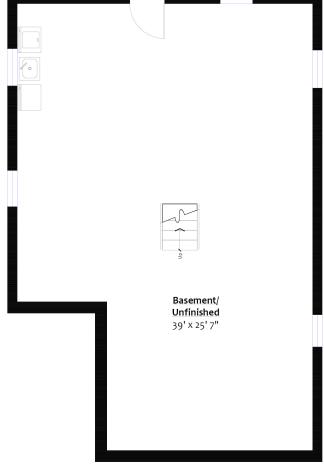

## **UNFINISHED BASEMENT** Floor Area: 1,020 Sq. Ft.

So/ft & room measurements are approx, based on interior measurements to exterior walls Information should not be relied upon without independent verification.