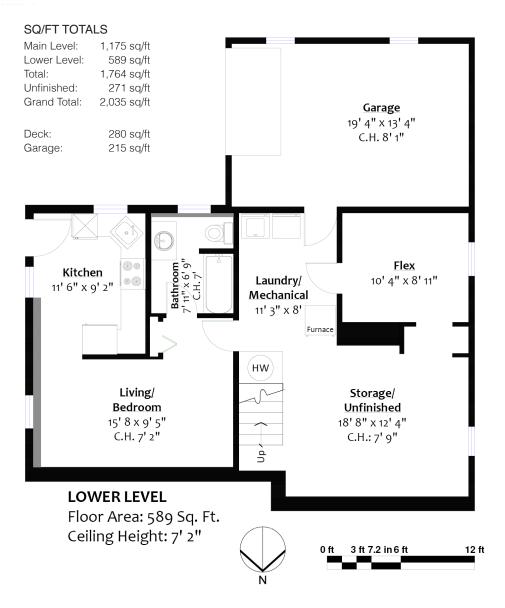

## **MAIN LEVEL**

Floor Area: 1,175 Sq. Ft. Ceiling Height: 8'

Layout by BC Floorplans. E&O Insured for \$1,000,000

While all reasonable attempts have been made to ensure accuracy and the square footage and room dimensions are believed to be correct to ANSI Standards, due to the possibility of human error the information cannot be guaranteed. Information should not be relied upon without independent verification.