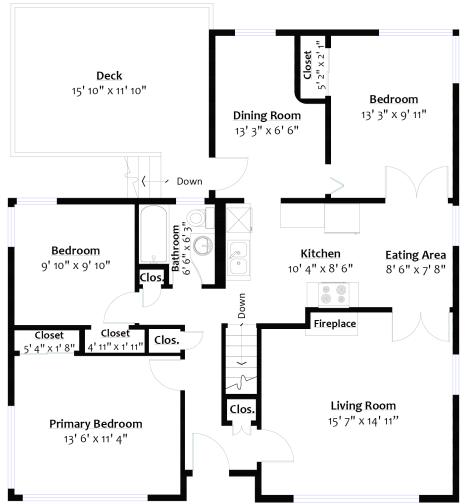

## **MAIN LEVEL**

Floor Area: 1,175 Sq. Ft. Ceiling Height: 8'

Layout by BC Floorplans. E&O Insured for \$1,000,000

While all reasonable attempts have been made to ensure accuracy and the square footage and room dimensions are believed to be correct to ANSI Standards, due to the possibility of human error the information cannot be guaranteed. Information should not be relied upon without independent verification.