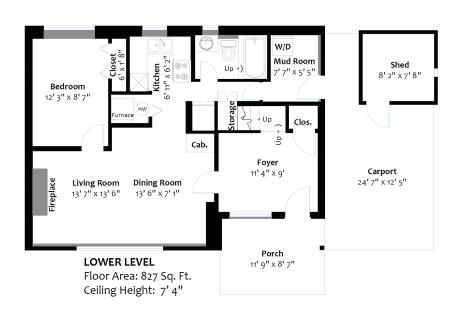

## SQ/FT TOTALS

Main Level: 1,269 sq/ft Lower Level: 827 sq/ft TOTAL: 2,096 sq/ft

 Deck:
 178 sq/ft

 Porch:
 101 sq/ft

 Carport:
 236 sq/ft

 Shed:
 75 sq/ft

## MAIN LEVEL

Floor Area: 1,269 Sq. Ft. Ceiling Height: 8'

Layout by BC Floorplans. E&O Insured for \$1,000,000

While all reasonable attempts have been made to ensure accuracy and the square footage and room dimensions are believed to be correct to ANSI Standards, due to the possibility of human error the information cannot be guaranteed. Information should not be relied upon without independent verification.