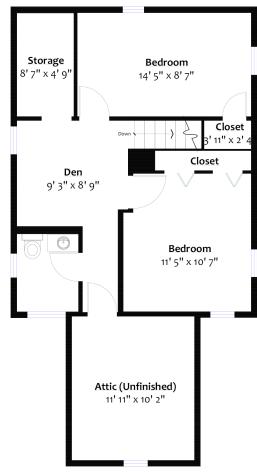

#### SQ/FT

Main Level: 1,000 sq/ft Upper Level: 525 sq/ft Total [fin]: 1,525 sq/ft Lower Level [unfin]: 787 sq/ft Attic [unfin]: 139 sq/ft Total [fin + unfin] 2,451 sq/ft

#### **UPPER LEVEL**

Finished Floor Area: 525 Sq. Ft. Unfinished Floor Area: 139 Sq. Ft. Ceiling Height: 8'