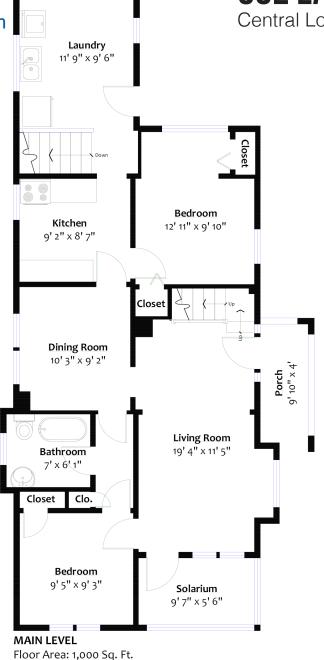

#### SQ/FT

Main Level: 1,000 sq/ft Upper Level: 525 sq/ft Total [fin]: 1,525 sq/ft Lower Level [unfin]: 787 sq/ft Attic [unfin]: 139 sq/ft Total [fin + unfin] 2,451 sq/ft