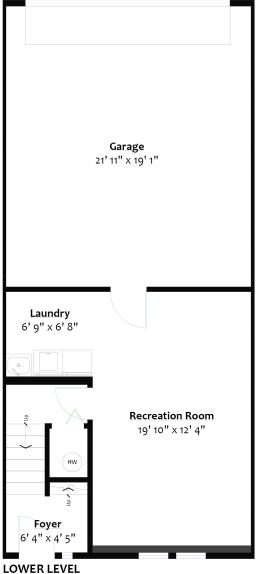

## **SQ/FT TOTALS** Main Level: 674 sq/ft Upper Level: 714 sq/ft Lower Level: 416 sq/ft Deck 19' 7" x 12' 8" TOTAL 1,804sq/ft Bedroom **Bedroom** 13' 6" x 9' 5" 13'5" x 9'4" **Dining Room** 13' 9" x 8' 10" **Living Room** 17' 3" x 10' 3" Closet ' Closet 5' 2" x 2' 5' 2" x 2' 1" **Ensuite** 8" x 5' 8" **Bathroom** 7' 8" x 4' 11" Kitchen 12' 4" x 12' 3" 00 Closet 7" × 1' 1 Master Bedroom 14' 5" x 10' **Eating Area** 12' 4" x 5' **UPPER LEVEL MAIN LEVEL** Floor Area: 714 Sq. Ft. Floor Area: 674 Sq. Ft.

Floor Area: 416 Sq. Ft.

Sq/ft & room measurements are approx. based on interior measurements to exterior walls by BC Floorplans. Information should not be relied upon without independent verification. This communication is not intended to cause or induce breach of an existing agency agreement.