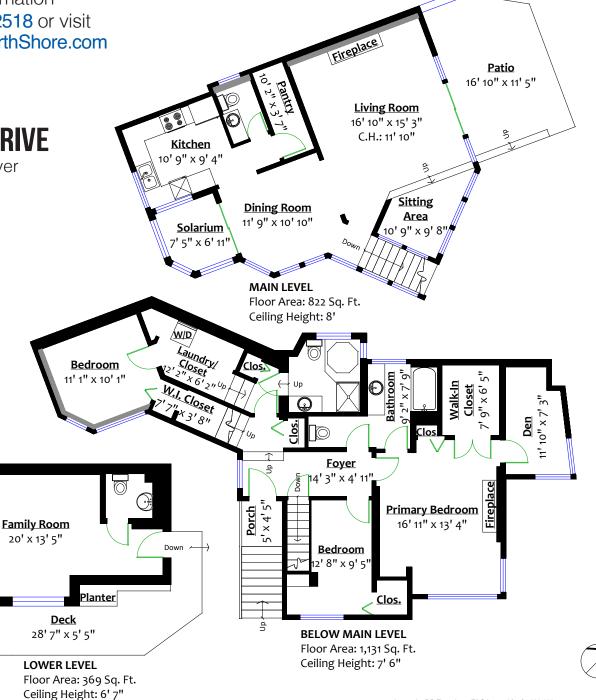

## **2501 PANORAMA DRIVE**

Deep Cove, North Vancouver

## SQ/FT TOTALS

Main Level: 822 sq/ft Below Main: 1,131 sq/ft 369 sq/ft Lower Level: Total: 2,322 sq/ft

Patio: 185 sq/ft Deck: 168 sq/ft 22 sq/ft Porch

Layout by BC Floorplans. E&O Insured for \$1,000,000
While all reasonable attempts have been made to ensure accuracy and the square footage and room dimensions are believed to be correct to ANSI Standards, due to the possibility of human error the information cannot be guaranteed. Information should not be relied upon without independent verification.