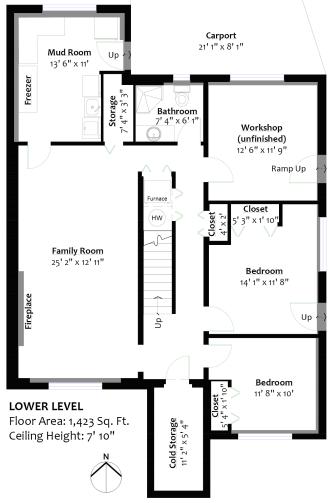

## SQ/FT TOTALS

 Main Level:
 1,441 sq/ft
 Porch:
 30 sq/ft

 Lower Level:
 1,423 sq/ft
 Deck:
 235 sq/ft

 Total:
 2,864 sq/ft
 Side Deck:
 113 sq/ft

 Carport:
 160 sq/ft

Layout by BC Floorplans. E&O Insured for \$1,000,000