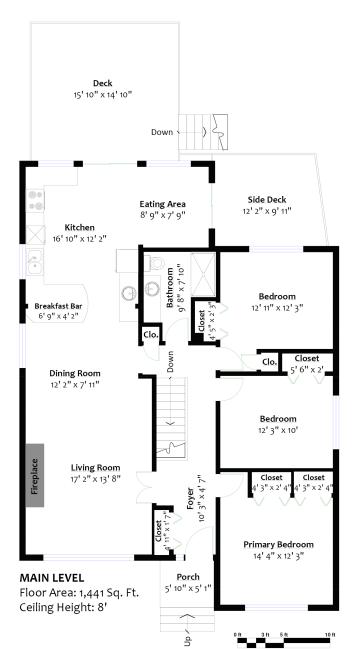

## SQ/FT TOTALS

 Main Level:
 1,441 sq/ft
 Porch:
 30 sq/ft

 Lower Level:
 1,423 sq/ft
 Deck:
 235 sq/ft

 Total:
 2,864 sq/ft
 Side Deck:
 113 sq/ft

 Carport:
 160 sq/ft

Layout by BC Floorplans. E&O Insured for \$1,000,000