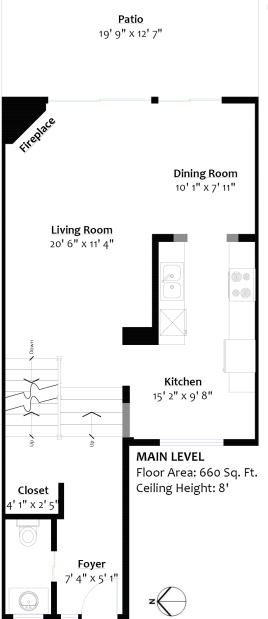

## SQ/FT TOTALS

Main Level: 660 sq/ft Patio: 471 sq/ft
Upper Level: 739 sq/ft Master Deck: 32 sq/ft
Lower Level 652 sq/ft Upper Deck: 382 sq/ft

Total: 2,051 sq/ft

Layout created by BC Floorplans.

Square footage, room measurements, & dimensions are approximate and not guaranteed. Information should not be relied upon without independent verification.