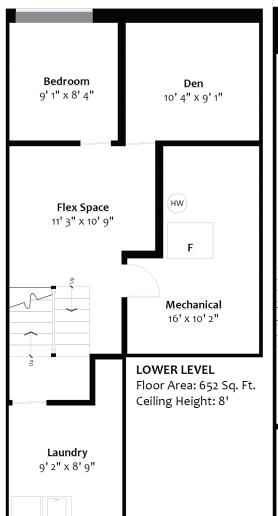

## SQ/FT TOTALS

Main Level: 660 sq/ft Patio: 471 sq/ft
Upper Level: 739 sq/ft Master Deck: 32 sq/ft
Lower Level 652 sq/ft Upper Deck: 382 sq/ft

Total: 2,051 sq/ft

Layout created by BC Floorplans.

Square footage, room measurements, & dimensions are approximate and not guaranteed. Information should not be relied upon without independent verification.