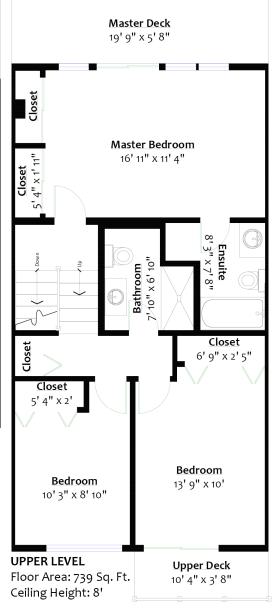

## SQ/FT TOTALS

Main Level: 660 sq/ft Patio: 471 sq/ft
Upper Level: 739 sq/ft Master Deck: 32 sq/ft
Lower Level 652 sq/ft Upper Deck: 382 sq/ft

Total: 2,051 sq/ft

Layout created by BC Floorplans.

Square footage, room measurements, & dimensions are approximate and not guaranteed. Information should not be relied upon without independent verification.