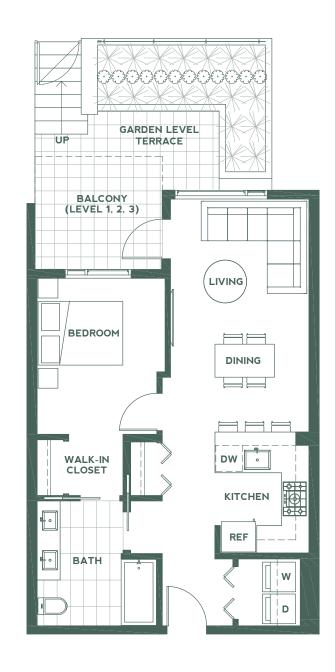

**GARDEN LEVEL** 

LEVEL 1

LEVEL 3

Living: 652-656 Sq Ft / Exterior: 76-163 Sq Ft

LEVEL 1

**GARDEN LEVEL** 

One Bedroom + One Bath + Flex Living: 636 Sq Ft / Exterior: 77-221 Sq Ft

Living: 559 Sq Ft / Exterior: 77-221 Sq Ft