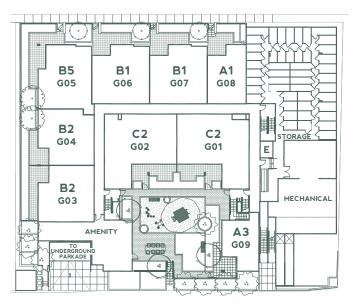

**GARDEN LEVEL** 





LEVEL 1



LEVEL 3





Living: 652-656 Sq Ft / Exterior: 76-163 Sq Ft



LEVEL 1

**GARDEN LEVEL** 





One Bedroom + One Bath + Flex Living: 636 Sq Ft / Exterior: 77-221 Sq Ft







Living: 559 Sq Ft / Exterior: 77-221 Sq Ft







Living: 560 Sq Ft / Exterior: 74-175 Sq Ft







Living: 522 Sq Ft / Exterior: 74 Sq Ft







One Bedroom + One Bath + Den Living: 835-870 Sq Ft / Exterior: 60 Sq Ft











Two Bedroom + Two Bath + Flex Living: 1005 Sq Ft / Exterior: 76-209 Sq Ft







Two Bedroom + Two Bath + Flex Living: 917-932 Sq Ft / Exterior: 72-191 Sq Ft













Two Bedroom + Two Bath + Flex Living: 975 Sq Ft / Exterior: 204 Sq Ft







Two Bedroom + Two Bath + Flex Living: 926 Sq Ft / Exterior: 68-270 Sq Ft







Two Bedroom + Two Bath

Living: