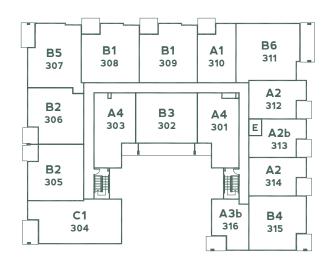

**GARDEN LEVEL** 





LEVEL 1



LEVEL 3





Living: 652-656 Sq Ft / Exterior: 76-163 Sq Ft



LEVEL 1

**GARDEN LEVEL** 





One Bedroom + One Bath + Flex Living: 636 Sq Ft / Exterior: 77-221 Sq Ft







Living: 559 Sq Ft / Exterior: 77-221 Sq Ft







Living: 560 Sq Ft / Exterior: 74-175 Sq Ft







Living: 522 Sq Ft / Exterior: 74 Sq Ft







One Bedroom + One Bath + Den Living: 835-870 Sq Ft / Exterior: 60 Sq Ft











Two Bedroom + Two Bath + Flex Living: 1005 Sq Ft / Exterior: 76-209 Sq Ft







Two Bedroom + Two Bath + Flex Living: 917-932 Sq Ft / Exterior: 72-191 Sq Ft













Two Bedroom + Two Bath + Flex Living: 975 Sq Ft / Exterior: 204 Sq Ft







Two Bedroom + Two Bath + Flex Living: 926 Sq Ft / Exterior: 68-270 Sq Ft







Two Bedroom + Two Bath

Living: 1050 Sq Ft / Exterior: 92-304 Sq F