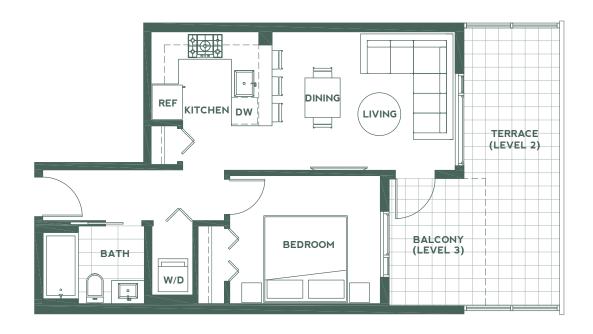

Living: 560 Sq Ft / Exterior: 74-175 Sq Ft

Living: 522 Sq Ft / Exterior: 74 Sq Ft

One Bedroom + One Bath + Den Living: 835-870 Sq Ft / Exterior: 60 Sq Ft

Two Bedroom + Two Bath + Flex Living: 1005 Sq Ft / Exterior: 76-209 Sq Ft