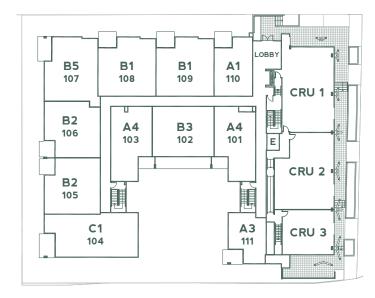

**GARDEN LEVEL** 





LEVEL 1



LEVEL 3





Living: 652-656 Sq Ft / Exterior: 76-163 Sq Ft



LEVEL 1

**GARDEN LEVEL** 





One Bedroom + One Bath + Flex Living: 636 Sq Ft / Exterior: 77-221 Sq Ft







Living: 559 Sq Ft / Exterior: 77-221 Sq Ft







Living: 560 Sq Ft / Exterior: 74-175 Sq Ft







Living: 522 Sq Ft / Exterior: 74 Sq Ft







One Bedroom + One Bath + Den Living: 835-870 Sq Ft / Exterior: 60 Sq Ft











Two Bedroom + Two Bath + Flex Living: 1005 Sq Ft / Exterior: 76-209 Sq Ft







Two Bedroom + Two Bath + Flex Living: 917-932 Sq Ft / Exterior: 72-191 Sq Ft













Two Bedroom + Two Bath + Flex Living: 975 Sq Ft / Exterior: 204 Sq Ft







Two Bedroom + Two Bath + Flex Living: 926 Sq Ft / Exterior: 68-270 Sq Ft







Two Bedroom + Two Bath

Living: 1050 Sq Ft / Exterior: