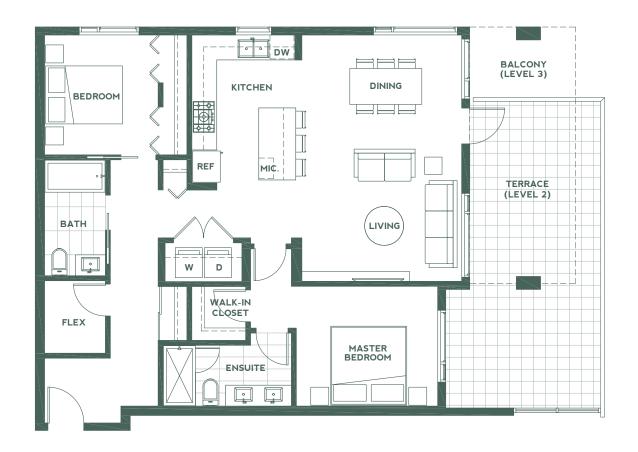

Two Bedroom + Two Bath + Flex Living: 917-932 Sq Ft / Exterior: 72-191 Sq Ft

Two Bedroom + Two Bath + Flex Living: 975 Sq Ft / Exterior: 204 Sq Ft

Two Bedroom + Two Bath + Flex Living: 926 Sq Ft / Exterior: 68-270 Sq Ft