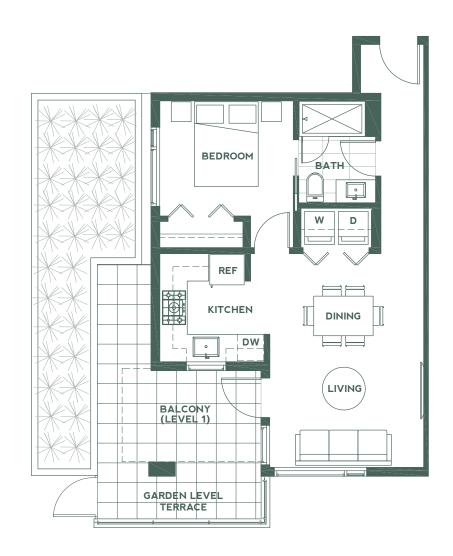

**GARDEN LEVEL** 

LEVEL 1

LEVEL 3

Living: 652-656 Sq Ft / Exterior: 76-163 Sq Ft

LEVEL 1

**GARDEN LEVEL** 

One Bedroom + One Bath + Flex Living: 636 Sq Ft / Exterior: 77-221 Sq Ft

Living: 559 Sq Ft / Exterior: 77-221 Sq Ft

Living: 560 Sq Ft / Exterior: 74-175 Sq Ft

Living: 522 Sq Ft / Exterior: 74 Sq Ft

One Bedroom + One Bath + Den Living: 835-870 Sq Ft / Exterior: 60 Sq Ft

Two Bedroom + Two Bath + Flex Living: 1005 Sq Ft / Exterior: 76-209 Sq Ft