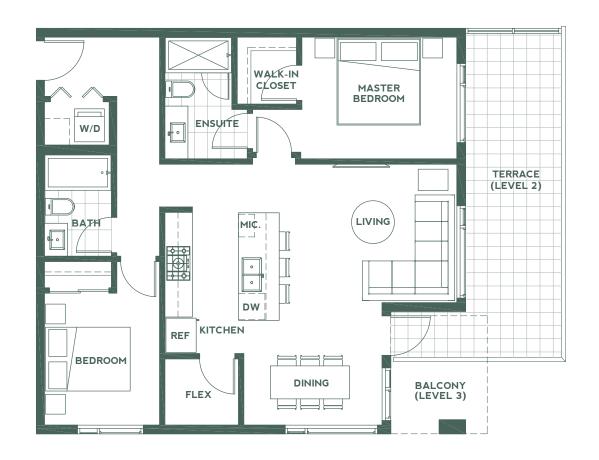

Two Bedroom + Two Bath + Flex Living: 917-932 Sq Ft / Exterior: 72-191 Sq Ft

Two Bedroom + Two Bath + Flex Living: 975 Sq Ft / Exterior: 204 Sq Ft

Two Bedroom + Two Bath + Flex Living: 926 Sq Ft / Exterior: 68-270 Sq Ft