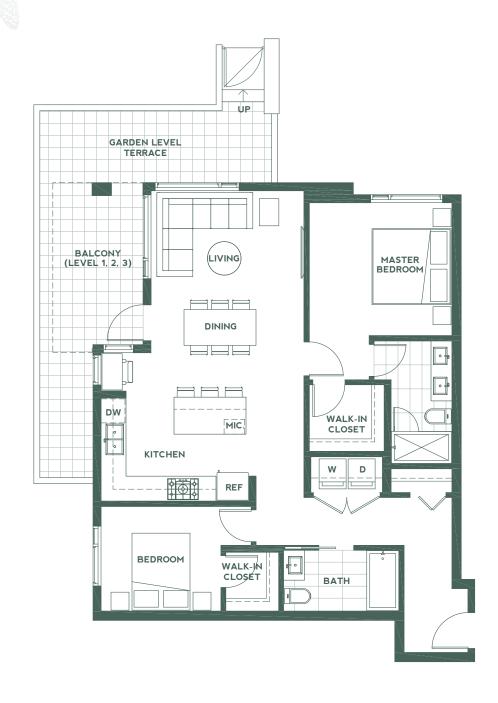

**GARDEN LEVEL** 

LEVEL 1

LEVEL 3

Living: 652-656 Sq Ft / Exterior: 76-163 Sq Ft

LEVEL 1

**GARDEN LEVEL** 

One Bedroom + One Bath + Flex Living: 636 Sq Ft / Exterior: 77-221 Sq Ft

Living: 559 Sq Ft / Exterior: 77-221 Sq Ft