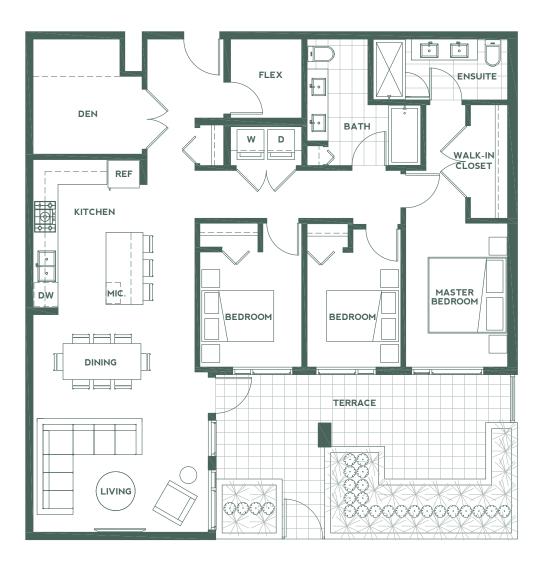

Two Bedroom + Two Bath

Living: 1050 Sq Ft / Exterior: 92-304 Sq Ft

Two Bedroom + Two Bath + Flex Living: 1130 Sq Ft / Exterior: 154-367 Sq Ft

Three Bedroom + Two Bath + Den Living: 1208 Sq Ft / Exterior: 100 Sq Ft

Three Bedroom + Two Bath + Den + Flex Living: 1328-1357 Sq Ft / Exterior: 211 Sq Ft