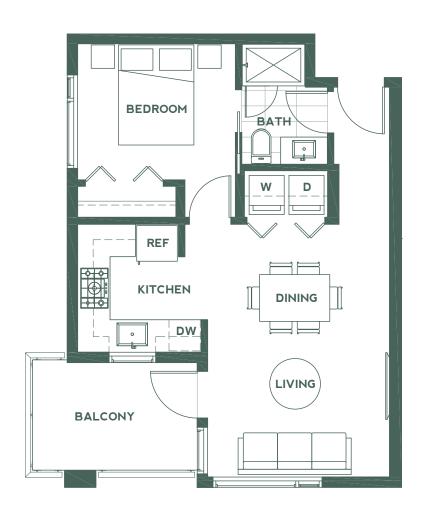

Living: 560 Sq Ft / Exterior: 74-175 Sq Ft

Living: 522 Sq Ft / Exterior: 74 Sq Ft

One Bedroom + One Bath + Den Living: 835-870 Sq Ft / Exterior: 60 Sq Ft

Two Bedroom + Two Bath + Flex Living: 1005 Sq Ft / Exterior: 76-209 Sq Ft