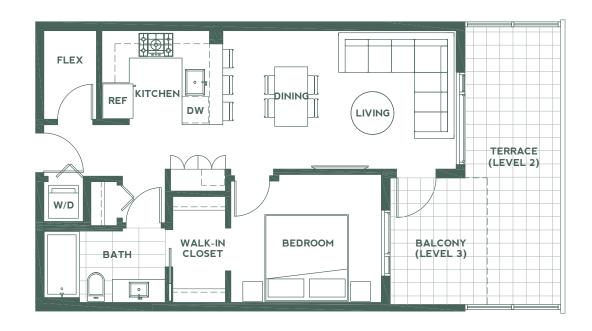

Living: 560 Sq Ft / Exterior: 74-175 Sq Ft

Living: 522 Sq Ft / Exterior: 74 Sq Ft

One Bedroom + One Bath + Den Living: 835-870 Sq Ft / Exterior: 60 Sq Ft

Two Bedroom + Two Bath + Flex Living: 1005 Sq Ft / Exterior: 76-209 Sq Ft