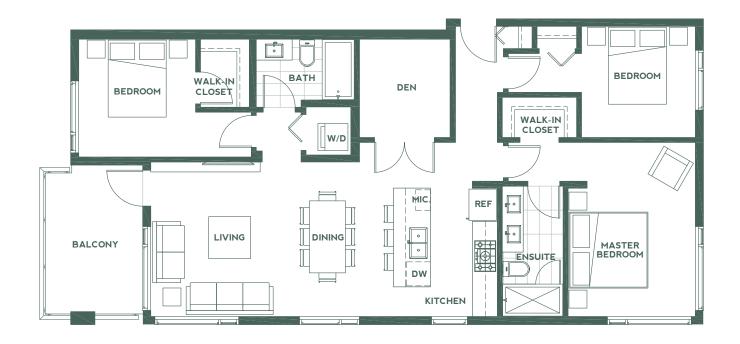

Two Bedroom + Two Bath + Flex Living: 917-932 Sq Ft / Exterior: 72-191 Sq Ft

Two Bedroom + Two Bath + Flex Living: 975 Sq Ft / Exterior: 204 Sq Ft

Two Bedroom + Two Bath + Flex Living: 926 Sq Ft / Exterior: 68-270 Sq Ft