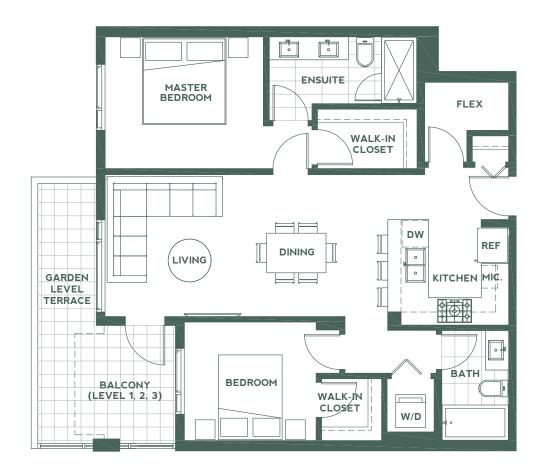

Two Bedroom + Two Bath + Flex Living: 917-932 Sq Ft / Exterior: 72-191 Sq Ft

Two Bedroom + Two Bath + Flex Living: 975 Sq Ft / Exterior: 204 Sq Ft

Two Bedroom + Two Bath + Flex Living: 926 Sq Ft / Exterior: 68-270 Sq Ft