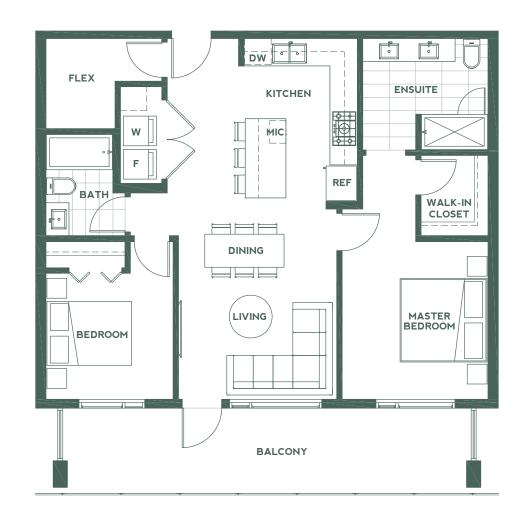

Two Bedroom + Two Bath + Flex Living: 917-932 Sq Ft / Exterior: 72-191 Sq Ft

Two Bedroom + Two Bath + Flex Living: 975 Sq Ft / Exterior: 204 Sq Ft

Two Bedroom + Two Bath + Flex Living: 926 Sq Ft / Exterior: 68-270 Sq Ft