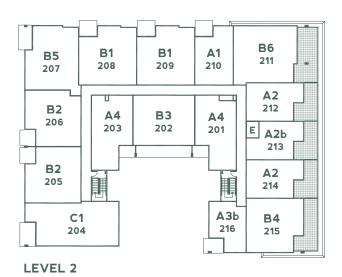

**GARDEN LEVEL** 





LEVEL 1



LEVEL 3





Living: 652-656 Sq Ft / Exterior: 76-163 Sq Ft



LEVEL 1

**GARDEN LEVEL** 





One Bedroom + One Bath + Flex Living: 636 Sq Ft / Exterior: 77-221 Sq Ft







Living: 559 Sq Ft / Exterior: 77-221 Sq Ft







Living: 560 Sq Ft / Exterior: 74-175 Sq Ft







Living: 522 Sq Ft / Exterior: 74 Sq Ft







One Bedroom + One Bath + Den Living: 835-870 Sq Ft / Exterior: 60 Sq Ft











Two Bedroom + Two Bath + Flex Living: 1005 Sq Ft / Exterior: 76-209 Sq Ft







Two Bedroom + Two Bath + Flex Living: 917-932 Sq Ft / Exterior: 72-191 Sq Ft













Two Bedroom + Two Bath + Flex Living: 975 Sq Ft / Exterior: 204 Sq Ft







Two Bedroom + Two Bath + Flex Living: 926 Sq Ft / Exterior: 68-270 Sq Ft







Two Bedroom + Two Bath

Living: 1050 Sq Ft / Exterior