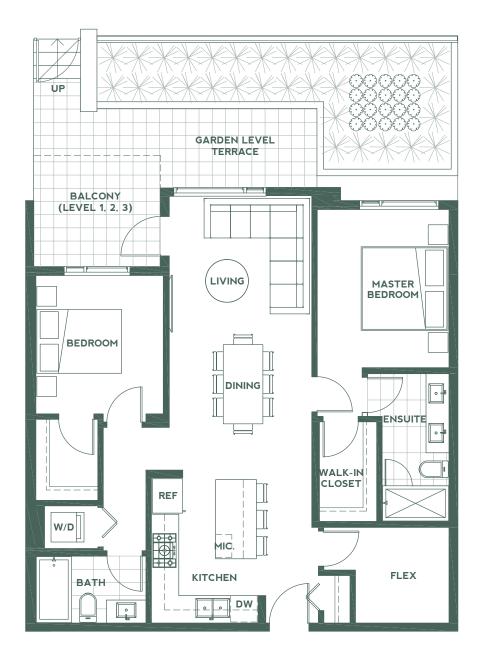

**GARDEN LEVEL** 

LEVEL 1

LEVEL 3

Living: 652-656 Sq Ft / Exterior: 76-163 Sq Ft

LEVEL 1

**GARDEN LEVEL** 

One Bedroom + One Bath + Flex Living: 636 Sq Ft / Exterior: 77-221 Sq Ft

Living: 559 Sq Ft / Exterior: 77-221 Sq Ft