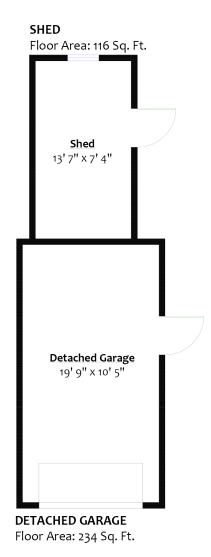

## TERRIFIC VALUE IN GRAND BOULEVARD

2 Beds | 1 Bath | 832 Sq/ft

■ Terrific value detached home for the price of a townhome! The property contains a modest 832 sq/ft home with 2 bedrooms and 1 bathroom, and although very clean and livelable, is a great opportunity for a holding property, renovation project, or redevelopment site. Includes an additional 815 sq/ft of unfinished low heightbasementwithworkshopareaandstorage. Situated on a gently sloping 6,400 sq/ft lot with great southern exposure and partial views of Second Narrows Bridge, Burnaby Mountain, and Vancouver city lights. Offering front driveway access to a single car garage plus shed. and backing onto an unpaved laneway for additional off-street parking/development options. Ideal family location steps to Michael Park & Brooksbank Elementary, walking distance to Sutherland Secondary, and close to Park and Tilford Shopping Centre & Queensbury shops.

Listed at \$1,048,000

For more information
Call 604 983 2518 or visit
RealEstateNorthShore.com

 $Sq/ft\ \&\ room\ measurements\ are\ approx.\ based\ on\ interior\ measurements\ to\ exterior\ walls\ by\ BC\ Floorplans.$  All information should not be relied upon without independent verification.