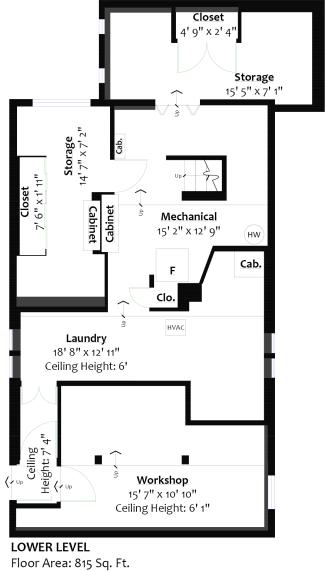

## TERRIFIC VALUE IN GRAND BOULEVARD

2 Beds | 1 Bath | 832 Sq/ft

■ Terrific value detached home for the price of a townhome! The property contains a modest 832 sq/ft home with 2 bedrooms and 1 bathroom, and although very clean and livelable, is a great opportunity for a holding property, renovation project, or redevelopment site. Includes an additional 815 sq/ft of unfinished low heightbasementwithworkshopareaandstorage. Situated on a gently sloping 6,400 sq/ft lot with great southern exposure and partial views of Second Narrows Bridge, Burnaby Mountain, and Vancouver city lights. Offering front driveway access to a single car garage plus shed. and backing onto an unpaved laneway for additional off-street parking/development options. Ideal family location steps to Michael Park & Brooksbank Elementary, walking distance to Sutherland Secondary, and close to Park and Tilford Shopping Centre & Queensbury shops.

Listed at \$1,048,000

For more information
Call 604 983 2518 or visit
RealEstateNorthShore.com

 $Sq/ft\ \&\ room\ measurements\ are\ approx.\ based\ on\ interior\ measurements\ to\ exterior\ walls\ by\ BC\ Floorplans.$  All information should not be relied upon without independent verification.