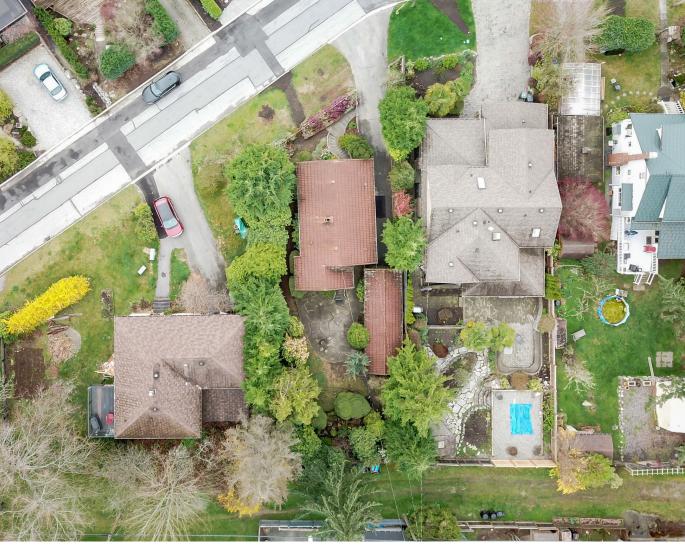

## TERRIFIC VALUE IN GRAND BOULEVARD

2 Beds | 1 Bath | 832 Sq/ft

■ Terrific value detached home for the price of a townhome! The property contains a modest 832 sq/ft home with 2 bedrooms and 1 bathroom, and although very clean and livelable, is a great opportunity for a holding property, renovation project, or redevelopment site. Includes an additional 815 sq/ft of unfinished low heightbasementwithworkshopareaandstorage. Situated on a gently sloping 6,400 sq/ft lot with great southern exposure and partial views of Second Narrows Bridge, Burnaby Mountain, and Vancouver city lights. Offering front driveway access to a single car garage plus shed. and backing onto an unpaved laneway for additional off-street parking/development options. Ideal family location steps to Michael Park & Brooksbank Elementary, walking distance to Sutherland Secondary, and close to Park and Tilford Shopping Centre & Queensbury shops.