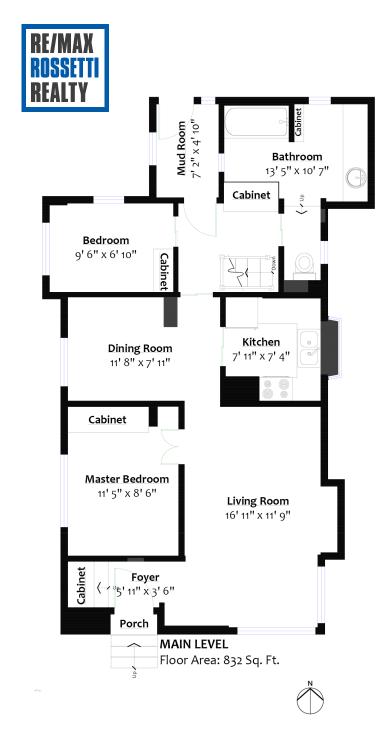

## TERRIFIC VALUE IN GRAND BOULEVARD

2 Beds | 1 Bath | 832 Sq/ft

■ Terrific value detached home for the price of a townhome! The property contains a modest 832 sq/ft home with 2 bedrooms and 1 bathroom, and although very clean and livelable, is a great opportunity for a holding property, renovation project, or redevelopment site. Includes an additional 815 sq/ft of unfinished low heightbasementwithworkshopareaandstorage. Situated on a gently sloping 6,400 sq/ft lot with great southern exposure and partial views of Second Narrows Bridge, Burnaby Mountain, and Vancouver city lights. Offering front driveway access to a single car garage plus shed. and backing onto an unpaved laneway for additional off-street parking/development options. Ideal family location steps to Michael Park & Brooksbank Elementary, walking distance to Sutherland Secondary, and close to Park and Tilford Shopping Centre & Queensbury shops.

Listed at \$1,048,000

For more information
Call 604 983 2518 or visit
RealEstateNorthShore.com

 $Sq/ft\ \&\ room\ measurements\ are\ approx.\ based\ on\ interior\ measurements\ to\ exterior\ walls\ by\ BC\ Floorplans.$  All information should not be relied upon without independent verification.