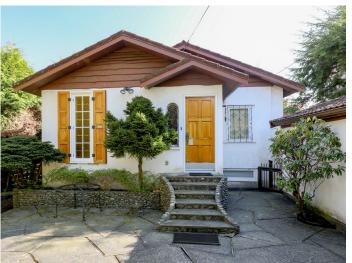

## TERRIFIC VALUE IN GRAND BOULEVARD

2 Beds | 1 Bath | 832 Sq/ft

■ Terrific value detached home for the price of a townhome! The property contains a modest 832 sq/ft home with 2 bedrooms and 1 bathroom, and although very clean and livelable, is a great opportunity for a holding property, renovation project, or redevelopment site. Includes an additional 815 sq/ft of unfinished low heightbasementwithworkshopareaandstorage. Situated on a gently sloping 6,400 sq/ft lot with great southern exposure and partial views of Second Narrows Bridge, Burnaby Mountain, and Vancouver city lights. Offering front driveway access to a single car garage plus shed. and backing onto an unpaved laneway for additional off-street parking/development options. Ideal family location steps to Michael Park & Brooksbank Elementary, walking distance to Sutherland Secondary, and close to Park and Tilford Shopping Centre & Queensbury shops.