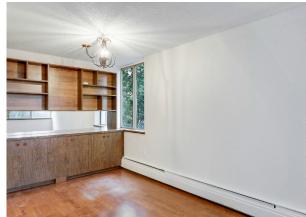

## GREAT OPPORTUNITY AT WOODCROFT ESTATES!

2 Beds | 1 Bath | 843 Sq/ft

■ Great opportunity for first time buyers or investors! Rarely available 09 corner unit at the Whytecliff Building at Woodcroft Estates. Offering 2 bedrooms with good seperation, 1 bathroom, and over 800 sg/ft with a terrific southeast exposure and seasonal Capilano river views. Featuring a traditional layout with galley kitchen and L-shaped dining/living room with windows on each side and access to an enclosed balcony. Completing the space is an in-suite storage room and a recently renovated 5 piece bathroom (with his and her sinks). Includes a separate storage locker and one parking. Rentals allowed, no pets. Numerous recent building upgrades and great amenities including indoor pool, hot tub, sauna, exercise room, and more. Terrific location steps to the upcoming Lions Gate Village amenities, near trails, and with easy access to Marine Drive, Park Royal, and downtown Vancouver.