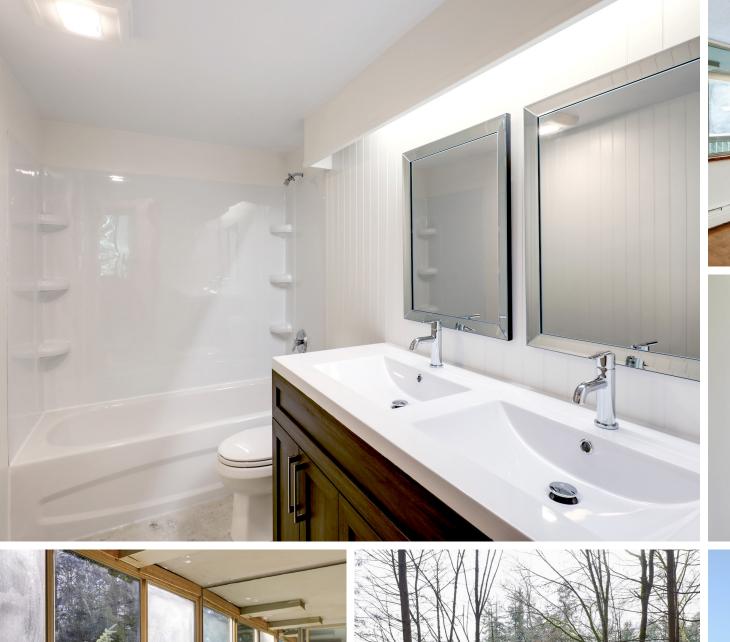

## GREAT OPPORTUNITY AT WOODCROFT ESTATES!

2 Beds | 1 Bath | 843 Sq/ft

■ Great opportunity for first time buyers or investors! Rarely available 09 corner unit at the Whytecliff Building at Woodcroft Estates. Offering 2 bedrooms with good seperation, 1 bathroom, and over 800 sg/ft with a terrific southeast exposure and seasonal Capilano river views. Featuring a traditional layout with galley kitchen and L-shaped dining/living room with windows on each side and access to an enclosed balcony. Completing the space is an in-suite storage room and a recently renovated 5 piece bathroom (with his and her sinks). Includes a separate storage locker and one parking. Rentals allowed, no pets. Numerous recent building upgrades and great amenities including indoor pool, hot tub, sauna, exercise room, and more. Terrific location steps to the upcoming Lions Gate Village amenities, near trails, and with easy access to Marine Drive, Park Royal, and downtown Vancouver.