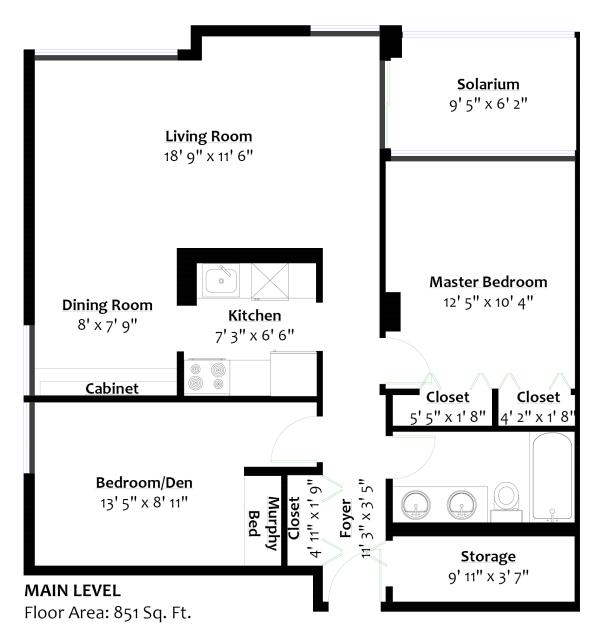

## GREAT OPPORTUNITY AT WOODCROFT ESTATES!

2 Beds | 1 Bath | 843 Sq/ft

■ Great opportunity for first time buyers or investors! Rarely available 09 corner unit at the Whytecliff Building at Woodcroft Estates. Offering 2 bedrooms with good seperation, 1 bathroom, and over 800 sg/ft with a terrific southeast exposure and seasonal Capilano river views. Featuring a traditional layout with galley kitchen and L-shaped dining/living room with windows on each side and access to an enclosed balcony. Completing the space is an in-suite storage room and a recently renovated 5 piece bathroom (with his and her sinks). Includes a separate storage locker and one parking. Rentals allowed, no pets. Numerous recent building upgrades and great amenities including indoor pool, hot tub, sauna, exercise room, and more. Terrific location steps to the upcoming Lions Gate Village amenities, near trails, and with easy access to Marine Drive, Park Royal, and downtown Vancouver.