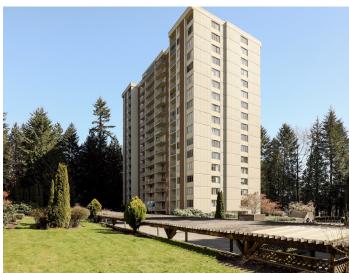

## GREAT OPPORTUNITY AT WOODCROFT ESTATES!

2 Beds | 1 Bath | 843 Sq/ft

■ Great opportunity for first time buyers or investors! Rarely available 09 corner unit at the Whytecliff Building at Woodcroft Estates. Offering 2 bedrooms with good seperation, 1 bathroom, and over 800 sg/ft with a terrific southeast exposure and seasonal Capilano river views. Featuring a traditional layout with galley kitchen and L-shaped dining/living room with windows on each side and access to an enclosed balcony. Completing the space is an in-suite storage room and a recently renovated 5 piece bathroom (with his and her sinks). Includes a separate storage locker and one parking. Rentals allowed, no pets. Numerous recent building upgrades and great amenities including indoor pool, hot tub, sauna, exercise room, and more. Terrific location steps to the upcoming Lions Gate Village amenities, near trails, and with easy access to Marine Drive, Park Royal, and downtown Vancouver.