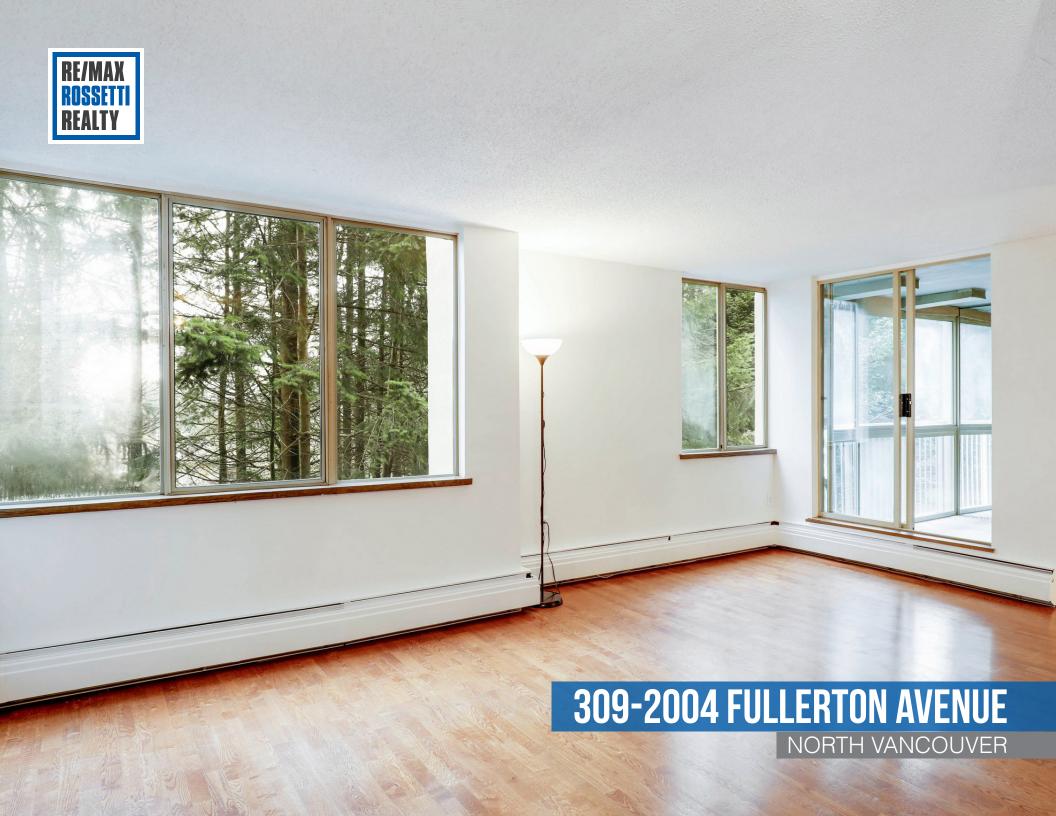

## GREAT OPPORTUNITY AT WOODCROFT ESTATES!

2 Beds | 1 Bath | 843 Sq/ft

■ Great opportunity for first time buyers or investors! Rarely available 09 corner unit at the Whytecliff Building at Woodcroft Estates. Offering 2 bedrooms with good seperation, 1 bathroom, and over 800 sg/ft with a terrific southeast exposure and seasonal Capilano river views. Featuring a traditional layout with galley kitchen and L-shaped dining/living room with windows on each side and access to an enclosed balcony. Completing the space is an in-suite storage room and a recently renovated 5 piece bathroom (with his and her sinks). Includes a separate storage locker and one parking. Rentals allowed, no pets. Numerous recent building upgrades and great amenities including indoor pool, hot tub, sauna, exercise room, and more. Terrific location steps to the upcoming Lions Gate Village amenities, near trails, and with easy access to Marine Drive, Park Royal, and downtown Vancouver.