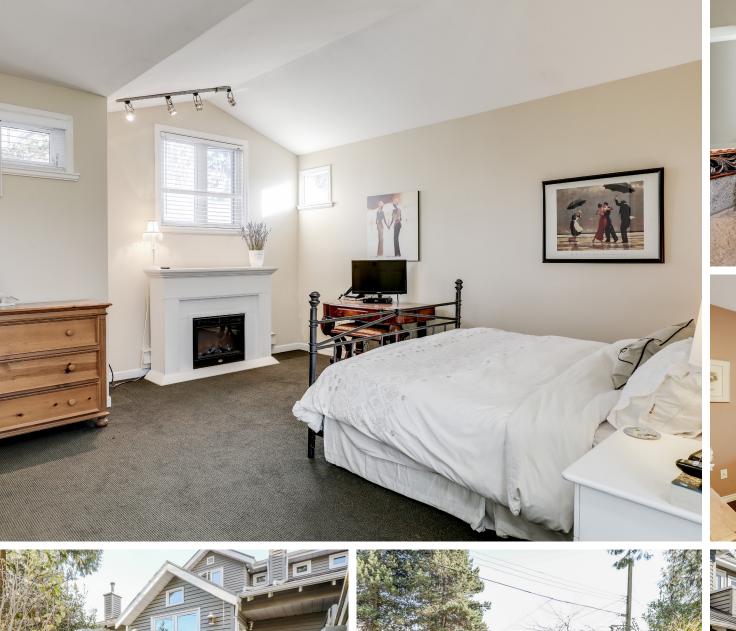

## 3-LEVEL TOWNHOME IN PEACEFUL AND DESIRABLE ILLAHEE

2 Beds | 2.5 Baths | 1,727 Sq/ft

Updated 3-level townhome peacefully situated in well maintained and sought after Illahee. Featuring over 1,700 sg/ft across three levels with 2 bedrooms and 2.5 bathrooms, easily converted into a 3 bedroom family home. Greeted by an arched entrance way, the main level offers a bright open plan living and dining space, highlighted by vaulted ceilings and a stone tiled gas fireplace. Oversized windows showcases the 300 sq/ft private fenced yard great for entertaining, pets, and offering direct access to additional street parking. The updated kitchen features white shaker cabinets, granite countertops and Bosch appliances; a 2-piece bathroom completes the main. The upper level offers a spacious master bedroom with lovely vaulted ceilings, private veranda, and well appointed 4-piece ensuite. The fully finished lower offers a second bedroom and amultipurposeflexspacewhichcanbeeasilytransformed into a large 3rd bedroom; a 4-piece bathroom, additional storage, and a great sized laundry room. Newer metal roof and vinyl windows throughout, Illahee is at the end of a quiet cul-de-sac, conveniently located near the North Shore Spirit Trail, and just a short walk to dining and groceries, transit, and Norgate Elementary.