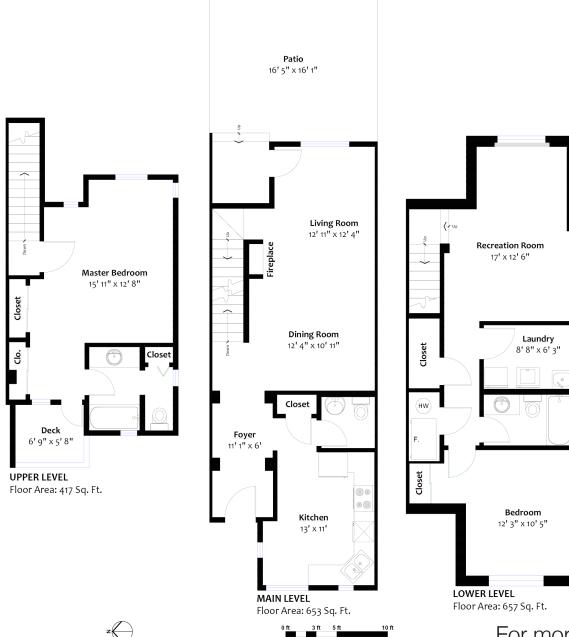

## 3-LEVEL TOWNHOME IN PEACEFUL AND DESIRABLE ILLAHEE

2 Beds | 2.5 Baths | 1,727 Sq/ft

Updated 3-level townhome peacefully situated in well maintained and sought after Illahee. Featuring over 1,700 sg/ft across three levels with 2 bedrooms and 2.5 bathrooms, easily converted into a 3 bedroom family home. Greeted by an arched entrance way, the main level offers a bright open plan living and dining space, highlighted by vaulted ceilings and a stone tiled gas fireplace. Oversized windows showcases the 300 sq/ft private fenced yard great for entertaining, pets, and offering direct access to additional street parking. The updated kitchen features white shaker cabinets, granite countertops and Bosch appliances; a 2-piece bathroom completes the main. The upper level offers a spacious master bedroom with lovely vaulted ceilings, private veranda, and well appointed 4-piece ensuite. The fully finished lower offers a second bedroom and amultipurposeflexspacewhichcanbeeasilytransformed into a large 3rd bedroom; a 4-piece bathroom, additional storage, and a great sized laundry room. Newer metal roof and vinyl windows throughout, Illahee is at the end of a quiet cul-de-sac, conveniently located near the North Shore Spirit Trail, and just a short walk to dining and groceries, transit, and Norgate Elementary.