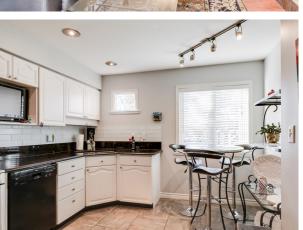

## 3-LEVEL TOWNHOME IN PEACEFUL AND DESIRABLE ILLAHEE

2 Beds | 2.5 Baths | 1,727 Sq/ft

Updated 3-level townhome peacefully situated in well maintained and sought after Illahee. Featuring over 1,700 sg/ft across three levels with 2 bedrooms and 2.5 bathrooms, easily converted into a 3 bedroom family home. Greeted by an arched entrance way, the main level offers a bright open plan living and dining space, highlighted by vaulted ceilings and a stone tiled gas fireplace. Oversized windows showcases the 300 sq/ft private fenced yard great for entertaining, pets, and offering direct access to additional street parking. The updated kitchen features white shaker cabinets, granite countertops and Bosch appliances; a 2-piece bathroom completes the main. The upper level offers a spacious master bedroom with lovely vaulted ceilings, private veranda, and well appointed 4-piece ensuite. The fully finished lower offers a second bedroom and amultipurposeflexspacewhichcanbeeasilytransformed into a large 3rd bedroom; a 4-piece bathroom, additional storage, and a great sized laundry room. Newer metal roof and vinyl windows throughout, Illahee is at the end of a quiet cul-de-sac, conveniently located near the North Shore Spirit Trail, and just a short walk to dining and groceries, transit, and Norgate Elementary.