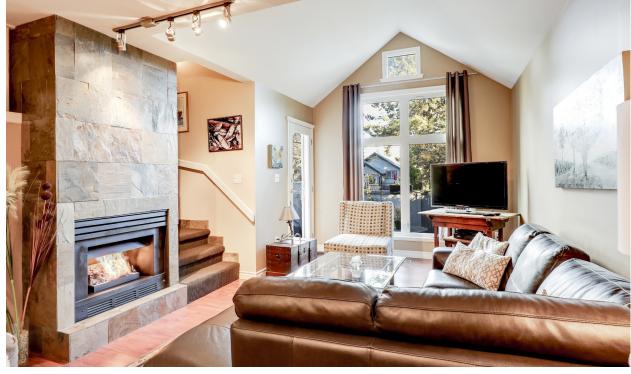

## 3-LEVEL TOWNHOME IN PEACEFUL AND DESIRABLE ILLAHEE

2 Beds | 2.5 Baths | 1,727 Sq/ft

Updated 3-level townhome peacefully situated in well maintained and sought after Illahee. Featuring over 1,700 sg/ft across three levels with 2 bedrooms and 2.5 bathrooms, easily converted into a 3 bedroom family home. Greeted by an arched entrance way, the main level offers a bright open plan living and dining space, highlighted by vaulted ceilings and a stone tiled gas fireplace. Oversized windows showcases the 300 sq/ft private fenced yard great for entertaining, pets, and offering direct access to additional street parking. The updated kitchen features white shaker cabinets, granite countertops and Bosch appliances; a 2-piece bathroom completes the main. The upper level offers a spacious master bedroom with lovely vaulted ceilings, private veranda, and well appointed 4-piece ensuite. The fully finished lower offers a second bedroom and amultipurposeflexspacewhichcanbeeasilytransformed into a large 3rd bedroom; a 4-piece bathroom, additional storage, and a great sized laundry room. Newer metal roof and vinyl windows throughout, Illahee is at the end of a quiet cul-de-sac, conveniently located near the North Shore Spirit Trail, and just a short walk to dining and groceries, transit, and Norgate Elementary.