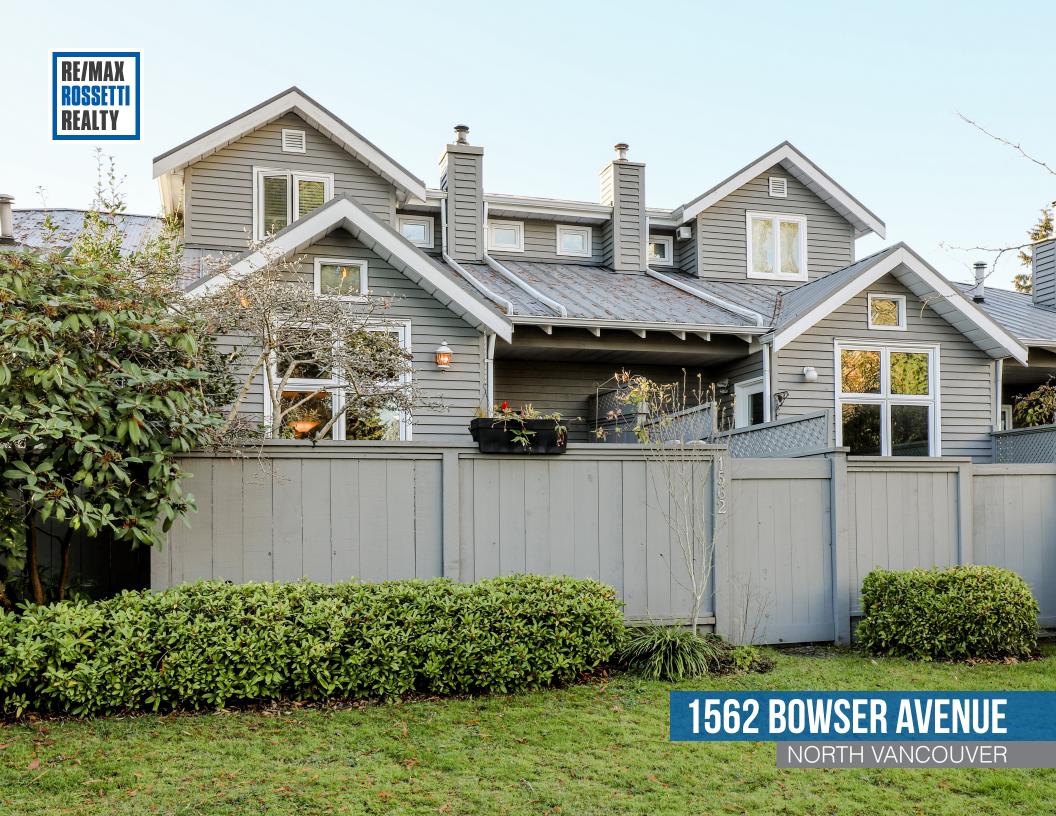

## 3-LEVEL TOWNHOME IN PEACEFUL AND DESIRABLE ILLAHEE

2 Beds | 2.5 Baths | 1,727 Sq/ft

Updated 3-level townhome peacefully situated in well maintained and sought after Illahee. Featuring over 1,700 sg/ft across three levels with 2 bedrooms and 2.5 bathrooms, easily converted into a 3 bedroom family home. Greeted by an arched entrance way, the main level offers a bright open plan living and dining space, highlighted by vaulted ceilings and a stone tiled gas fireplace. Oversized windows showcases the 300 sq/ft private fenced yard great for entertaining, pets, and offering direct access to additional street parking. The updated kitchen features white shaker cabinets, granite countertops and Bosch appliances; a 2-piece bathroom completes the main. The upper level offers a spacious master bedroom with lovely vaulted ceilings, private veranda, and well appointed 4-piece ensuite. The fully finished lower offers a second bedroom and amultipurposeflexspacewhichcanbeeasilytransformed into a large 3rd bedroom; a 4-piece bathroom, additional storage, and a great sized laundry room. Newer metal roof and vinyl windows throughout, Illahee is at the end of a quiet cul-de-sac, conveniently located near the North Shore Spirit Trail, and just a short walk to dining and groceries, transit, and Norgate Elementary.