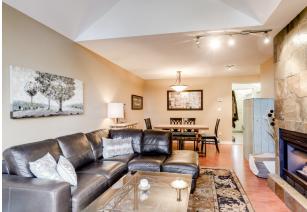

## 3-LEVEL TOWNHOME IN PEACEFUL AND DESIRABLE ILLAHEE

2 Beds | 2.5 Baths | 1,727 Sq/ft

Updated 3-level townhome peacefully situated in well maintained and sought after Illahee. Featuring over 1,700 sg/ft across three levels with 2 bedrooms and 2.5 bathrooms, easily converted into a 3 bedroom family home. Greeted by an arched entrance way, the main level offers a bright open plan living and dining space, highlighted by vaulted ceilings and a stone tiled gas fireplace. Oversized windows showcases the 300 sq/ft private fenced yard great for entertaining, pets, and offering direct access to additional street parking. The updated kitchen features white shaker cabinets, granite countertops and Bosch appliances; a 2-piece bathroom completes the main. The upper level offers a spacious master bedroom with lovely vaulted ceilings, private veranda, and well appointed 4-piece ensuite. The fully finished lower offers a second bedroom and amultipurposeflexspacewhichcanbeeasilytransformed into a large 3rd bedroom; a 4-piece bathroom, additional storage, and a great sized laundry room. Newer metal roof and vinyl windows throughout, Illahee is at the end of a quiet cul-de-sac, conveniently located near the North Shore Spirit Trail, and just a short walk to dining and groceries, transit, and Norgate Elementary.