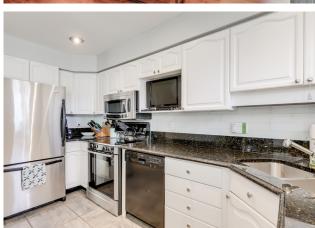

## 3-LEVEL TOWNHOME IN PEACEFUL AND DESIRABLE ILLAHEE

2 Beds | 2.5 Baths | 1,727 Sq/ft

Updated 3-level townhome peacefully situated in well maintained and sought after Illahee. Featuring over 1,700 sg/ft across three levels with 2 bedrooms and 2.5 bathrooms, easily converted into a 3 bedroom family home. Greeted by an arched entrance way, the main level offers a bright open plan living and dining space, highlighted by vaulted ceilings and a stone tiled gas fireplace. Oversized windows showcases the 300 sq/ft private fenced yard great for entertaining, pets, and offering direct access to additional street parking. The updated kitchen features white shaker cabinets, granite countertops and Bosch appliances; a 2-piece bathroom completes the main. The upper level offers a spacious master bedroom with lovely vaulted ceilings, private veranda, and well appointed 4-piece ensuite. The fully finished lower offers a second bedroom and amultipurposeflexspacewhichcanbeeasilytransformed into a large 3rd bedroom; a 4-piece bathroom, additional storage, and a great sized laundry room. Newer metal roof and vinyl windows throughout, Illahee is at the end of a quiet cul-de-sac, conveniently located near the North Shore Spirit Trail, and just a short walk to dining and groceries, transit, and Norgate Elementary.