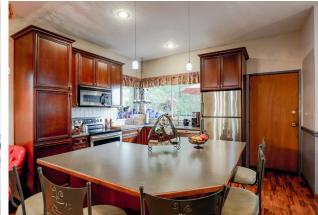

## TERRIFIC VALUE IN GRAND BOULEVARD

3 Beds | 2 Baths | 2,106 Sq/ft

■ Terrific value in Grand Boulevard! Set atop Calverhall hill overlooking the Burnaby Skyline is this 2 level, 2,106 sq/ft funky home. Featuring a main floor with lovely high ceilings and an open plan kitchen, living room, and dining room. The highlight is the renovated kitchen with wood cabinets, plenty of counter space, large center island, stainless steel appliances, and direct access to a deck with bridge and Burnaby sky-line views. Completing the main is an ample sized master bedroom with WIC and vanity/makeup sink, as well as a multi purpose family room (previously two bedrooms), and a 4 piece bathroom. The bright above ground walk-out lower level features an in-law suite with kitchen, bedroom, living room, 3 piece bathroom, and shared laundry. Situated on a southeast facing lot with level driveway access to a 19'6 x 15'10 enclosed carport and large secure workshop. Ideal family location siding onto Michael Park, steps to Brooksbank Elementary, and just a short walk to Sutherland Secondary.