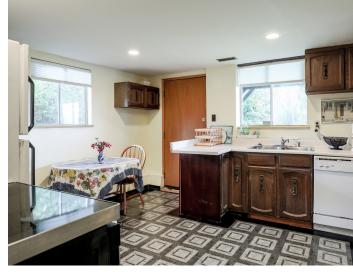

## TERRIFIC VALUE IN GRAND BOULEVARD

3 Beds | 2 Baths | 2,106 Sq/ft

■ Terrific value in Grand Boulevard! Set atop Calverhall hill overlooking the Burnaby Skyline is this 2 level, 2,106 sq/ft funky home. Featuring a main floor with lovely high ceilings and an open plan kitchen, living room, and dining room. The highlight is the renovated kitchen with wood cabinets, plenty of counter space, large center island, stainless steel appliances, and direct access to a deck with bridge and Burnaby sky-line views. Completing the main is an ample sized master bedroom with WIC and vanity/makeup sink, as well as a multi purpose family room (previously two bedrooms), and a 4 piece bathroom. The bright above ground walk-out lower level features an in-law suite with kitchen, bedroom, living room, 3 piece bathroom, and shared laundry. Situated on a southeast facing lot with level driveway access to a 19'6 x 15'10 enclosed carport and large secure workshop. Ideal family location siding onto Michael Park, steps to Brooksbank Elementary, and just a short walk to Sutherland Secondary.