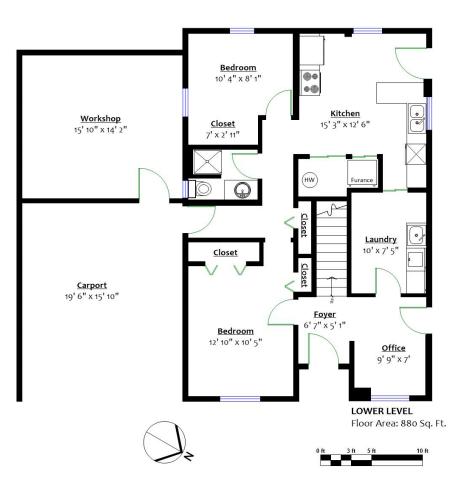

## MAIN LEVEL

Floor Area: 1,226 Sq. Ft.

## **MEASUREMENTS**

Main Level: 1,226 sq/ft Workshop: 245 sq/ft Upper Level: 880 sq/ft Deck: 247 sq/ft TOTAL: 2,106 sq/ft Carport: 318 sq/ft

For more information
Call 604 983 2518 or visit
RealEstateNorthShore.com