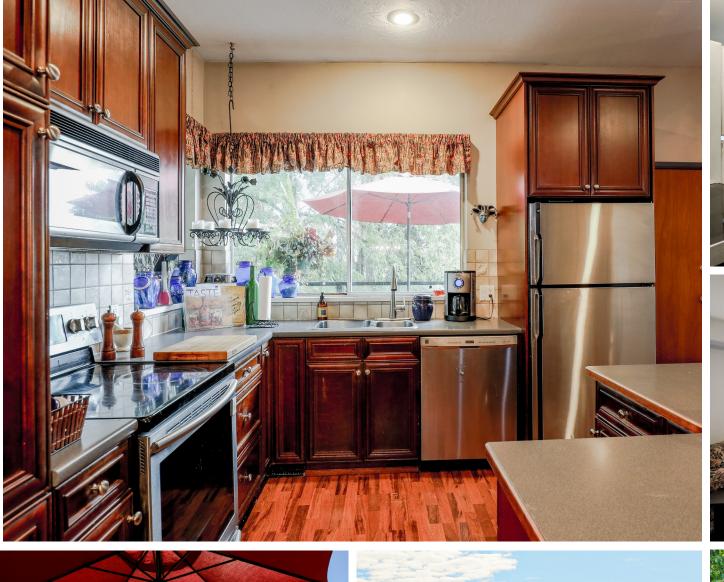

## TERRIFIC VALUE IN GRAND BOULEVARD

3 Beds | 2 Baths | 2,106 Sq/ft

■ Terrific value in Grand Boulevard! Set atop Calverhall hill overlooking the Burnaby Skyline is this 2 level, 2,106 sq/ft funky home. Featuring a main floor with lovely high ceilings and an open plan kitchen, living room, and dining room. The highlight is the renovated kitchen with wood cabinets, plenty of counter space, large center island, stainless steel appliances, and direct access to a deck with bridge and Burnaby sky-line views. Completing the main is an ample sized master bedroom with WIC and vanity/makeup sink, as well as a multi purpose family room (previously two bedrooms), and a 4 piece bathroom. The bright above ground walk-out lower level features an in-law suite with kitchen, bedroom, living room, 3 piece bathroom, and shared laundry. Situated on a southeast facing lot with level driveway access to a 19'6 x 15'10 enclosed carport and large secure workshop. Ideal family location siding onto Michael Park, steps to Brooksbank Elementary, and just a short walk to Sutherland Secondary.