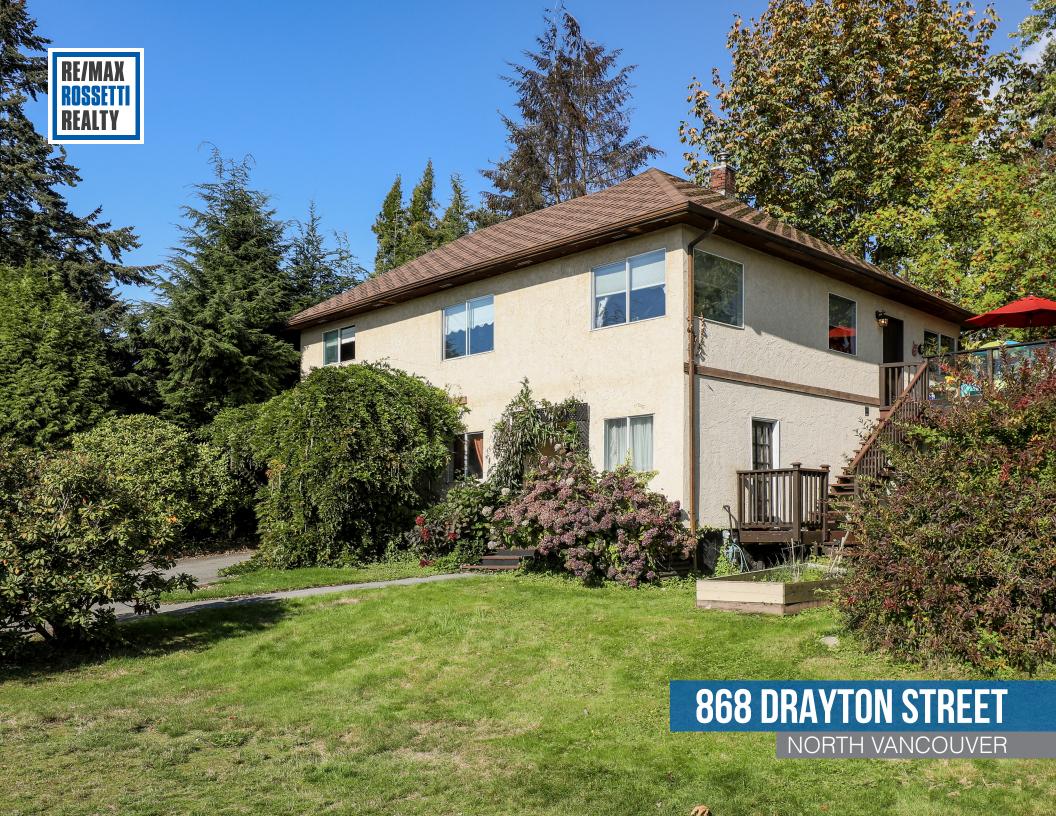

## TERRIFIC VALUE IN GRAND BOULEVARD

3 Beds | 2 Baths | 2,106 Sq/ft

■ Terrific value in Grand Boulevard! Set atop Calverhall hill overlooking the Burnaby Skyline is this 2 level, 2,106 sq/ft funky home. Featuring a main floor with lovely high ceilings and an open plan kitchen, living room, and dining room. The highlight is the renovated kitchen with wood cabinets, plenty of counter space, large center island, stainless steel appliances, and direct access to a deck with bridge and Burnaby sky-line views. Completing the main is an ample sized master bedroom with WIC and vanity/makeup sink, as well as a multi purpose family room (previously two bedrooms), and a 4 piece bathroom. The bright above ground walk-out lower level features an in-law suite with kitchen, bedroom, living room, 3 piece bathroom, and shared laundry. Situated on a southeast facing lot with level driveway access to a 19'6 x 15'10 enclosed carport and large secure workshop. Ideal family location siding onto Michael Park, steps to Brooksbank Elementary, and just a short walk to Sutherland Secondary.

Listed at \$1,198,000