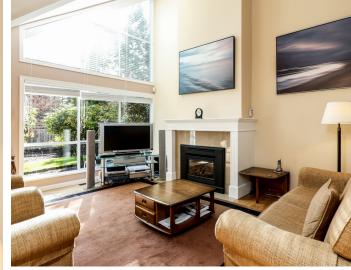

## WELCOME TO 'THE NORTHLANDS'

3 Beds | 2.5 Baths | 1,761 Sq/ft

■ Rarely available southeast facing end unit townhome at the sought after gated complex 'The Northlands'. Featuring a sun filled main floor highlighted by a spacious living room with vaulted ceilings, floor-to-ceiling gas fireplace, and large picture windows overlooking the private garden. Adjacent to the living room is a formal dining room with sliders to a patio great for summer entertaining. The updated kitchen includes stainless appliances, granite counters, and opens to a family sized eating area with terrific corner windows. Completing the main is a powder room, ample sized laundry/ utility room, and direct access to the attached double garage. Up offers three generous sized bedrooms and 2 bathrooms including a spacious master bedroom with vaulted ceilings, walk-in closet, 5 piece ensuite with soaker tub, and access to a intimate balcony. Features include engineered hardwood floors on the main, finished storage under the stairs, custom built-in cabinets in the garage, and wrap-around garden. The Northlands complex has had many updates including roof, exterior paint, balconies, and gutters. Pets allowed, rentals allowed with restrictions (max 3 currently at 0). Terrific location with easy access to Deep Cove, Seymour Mountain for hiking, biking and skiing, Northlands and Seymour Golf Courses, Ron Andrews and Parkgate Village Community Centres, Ice Sports North Shore, and shopping at Parkgate Village or Park and Tilford.