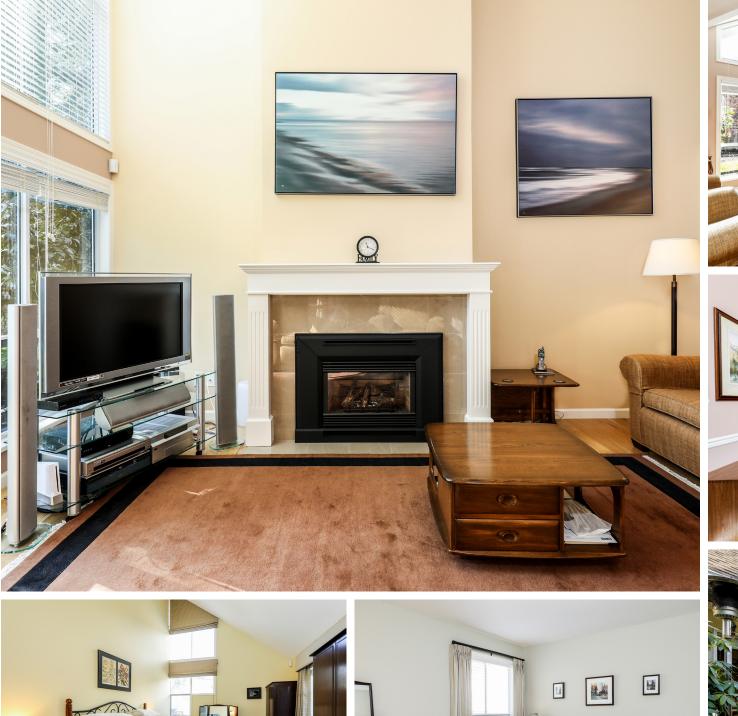

## WELCOME TO 'THE NORTHLANDS'

3 Beds | 2.5 Baths | 1,761 Sq/ft

■ Rarely available southeast facing end unit townhome at the sought after gated complex 'The Northlands'. Featuring a sun filled main floor highlighted by a spacious living room with vaulted ceilings, floor-to-ceiling gas fireplace, and large picture windows overlooking the private garden. Adjacent to the living room is a formal dining room with sliders to a patio great for summer entertaining. The updated kitchen includes stainless appliances, granite counters, and opens to a family sized eating area with terrific corner windows. Completing the main is a powder room, ample sized laundry/ utility room, and direct access to the attached double garage. Up offers three generous sized bedrooms and 2 bathrooms including a spacious master bedroom with vaulted ceilings, walk-in closet, 5 piece ensuite with soaker tub, and access to a intimate balcony. Features include engineered hardwood floors on the main, finished storage under the stairs, custom built-in cabinets in the garage, and wrap-around garden. The Northlands complex has had many updates including roof, exterior paint, balconies, and gutters. Pets allowed, rentals allowed with restrictions (max 3 currently at 0). Terrific location with easy access to Deep Cove, Seymour Mountain for hiking, biking and skiing, Northlands and Seymour Golf Courses, Ron Andrews and Parkgate Village Community Centres, Ice Sports North Shore, and shopping at Parkgate Village or Park and Tilford.