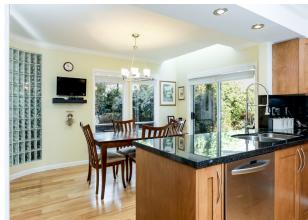

## WELCOME TO 'THE NORTHLANDS'

3 Beds | 2.5 Baths | 1,761 Sq/ft

■ Rarely available southeast facing end unit townhome at the sought after gated complex 'The Northlands'. Featuring a sun filled main floor highlighted by a spacious living room with vaulted ceilings, floor-to-ceiling gas fireplace, and large picture windows overlooking the private garden. Adjacent to the living room is a formal dining room with sliders to a patio great for summer entertaining. The updated kitchen includes stainless appliances, granite counters, and opens to a family sized eating area with terrific corner windows. Completing the main is a powder room, ample sized laundry/ utility room, and direct access to the attached double garage. Up offers three generous sized bedrooms and 2 bathrooms including a spacious master bedroom with vaulted ceilings, walk-in closet, 5 piece ensuite with soaker tub, and access to a intimate balcony. Features include engineered hardwood floors on the main, finished storage under the stairs, custom built-in cabinets in the garage, and wrap-around garden. The Northlands complex has had many updates including roof, exterior paint, balconies, and gutters. Pets allowed, rentals allowed with restrictions (max 3 currently at 0). Terrific location with easy access to Deep Cove, Seymour Mountain for hiking, biking and skiing, Northlands and Seymour Golf Courses, Ron Andrews and Parkgate Village Community Centres, Ice Sports North Shore, and shopping at Parkgate Village or Park and Tilford.