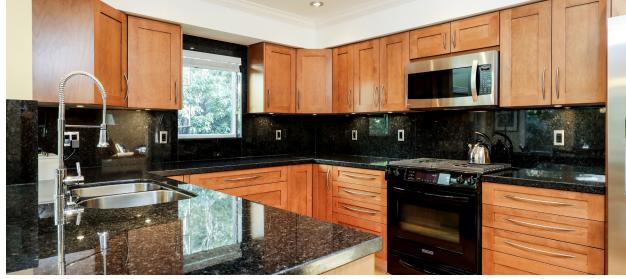

## WELCOME TO 'THE NORTHLANDS'

3 Beds | 2.5 Baths | 1,761 Sq/ft

■ Rarely available southeast facing end unit townhome at the sought after gated complex 'The Northlands'. Featuring a sun filled main floor highlighted by a spacious living room with vaulted ceilings, floor-to-ceiling gas fireplace, and large picture windows overlooking the private garden. Adjacent to the living room is a formal dining room with sliders to a patio great for summer entertaining. The updated kitchen includes stainless appliances, granite counters, and opens to a family sized eating area with terrific corner windows. Completing the main is a powder room, ample sized laundry/ utility room, and direct access to the attached double garage. Up offers three generous sized bedrooms and 2 bathrooms including a spacious master bedroom with vaulted ceilings, walk-in closet, 5 piece ensuite with soaker tub, and access to a intimate balcony. Features include engineered hardwood floors on the main, finished storage under the stairs, custom built-in cabinets in the garage, and wrap-around garden. The Northlands complex has had many updates including roof, exterior paint, balconies, and gutters. Pets allowed, rentals allowed with restrictions (max 3 currently at 0). Terrific location with easy access to Deep Cove, Seymour Mountain for hiking, biking and skiing, Northlands and Seymour Golf Courses, Ron Andrews and Parkgate Village Community Centres, Ice Sports North Shore, and shopping at Parkgate Village or Park and Tilford.