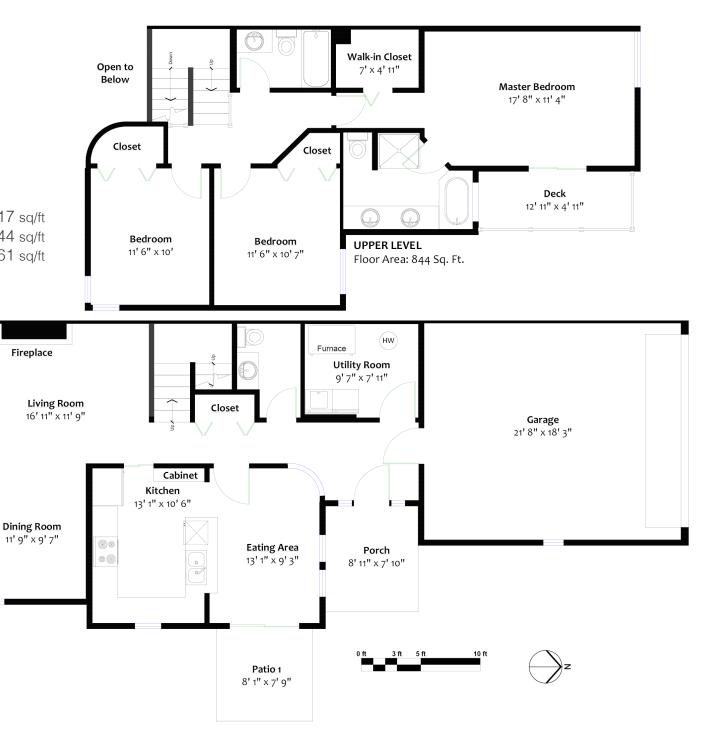

## MEASUREMENTS INTERIOR

Patio 2

11' 6" x 9' 10"

Floor Area: 917 Sq. Ft.

MAIN LEVEL

Main Level: 917 sq/ft
Upper Level: 844 sq/ft
Total: 1,761 sq/ft

For more information or to arrange a private tour: Call 604.983.2518 or visit RealEstateNorthShore.com