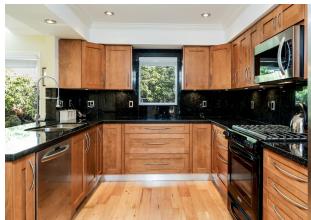

## WELCOME TO 'THE NORTHLANDS'

3 Beds | 2.5 Baths | 1,761 Sq/ft

■ Rarely available southeast facing end unit townhome at the sought after gated complex 'The Northlands'. Featuring a sun filled main floor highlighted by a spacious living room with vaulted ceilings, floor-to-ceiling gas fireplace, and large picture windows overlooking the private garden. Adjacent to the living room is a formal dining room with sliders to a patio great for summer entertaining. The updated kitchen includes stainless appliances, granite counters, and opens to a family sized eating area with terrific corner windows. Completing the main is a powder room, ample sized laundry/ utility room, and direct access to the attached double garage. Up offers three generous sized bedrooms and 2 bathrooms including a spacious master bedroom with vaulted ceilings, walk-in closet, 5 piece ensuite with soaker tub, and access to a intimate balcony. Features include engineered hardwood floors on the main, finished storage under the stairs, custom built-in cabinets in the garage, and wrap-around garden. The Northlands complex has had many updates including roof, exterior paint, balconies, and gutters. Pets allowed, rentals allowed with restrictions (max 3 currently at 0). Terrific location with easy access to Deep Cove, Seymour Mountain for hiking, biking and skiing, Northlands and Seymour Golf Courses, Ron Andrews and Parkgate Village Community Centres, Ice Sports North Shore, and shopping at Parkgate Village or Park and Tilford.