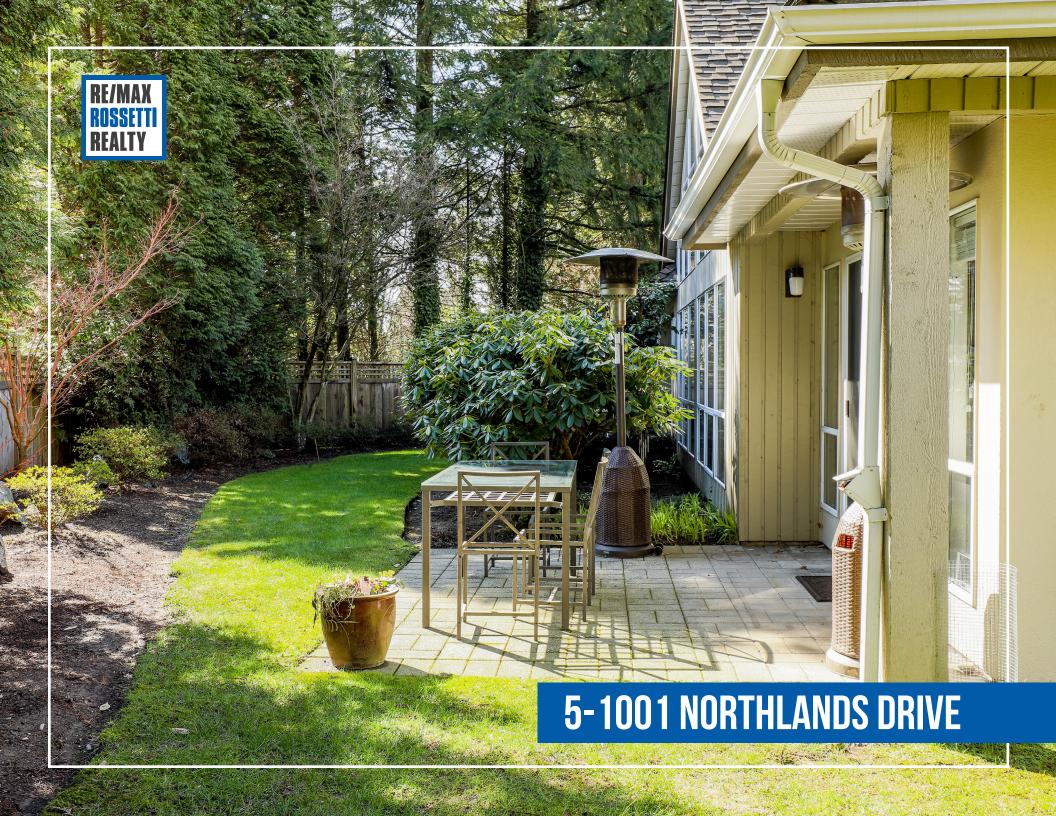

## WELCOME TO 'THE NORTHLANDS'

3 Beds | 2.5 Baths | 1,761 Sq/ft

■ Rarely available southeast facing end unit townhome at the sought after gated complex 'The Northlands'. Featuring a sun filled main floor highlighted by a spacious living room with vaulted ceilings, floor-to-ceiling gas fireplace, and large picture windows overlooking the private garden. Adjacent to the living room is a formal dining room with sliders to a patio great for summer entertaining. The updated kitchen includes stainless appliances, granite counters, and opens to a family sized eating area with terrific corner windows. Completing the main is a powder room, ample sized laundry/ utility room, and direct access to the attached double garage. Up offers three generous sized bedrooms and 2 bathrooms including a spacious master bedroom with vaulted ceilings, walk-in closet, 5 piece ensuite with soaker tub, and access to a intimate balcony. Features include engineered hardwood floors on the main, finished storage under the stairs, custom built-in cabinets in the garage, and wrap-around garden. The Northlands complex has had many updates including roof, exterior paint, balconies, and gutters. Pets allowed, rentals allowed with restrictions (max 3 currently at 0). Terrific location with easy access to Deep Cove, Seymour Mountain for hiking, biking and skiing, Northlands and Seymour Golf Courses, Ron Andrews and Parkgate Village Community Centres, Ice Sports North Shore, and shopping at Parkgate Village or Park and Tilford.