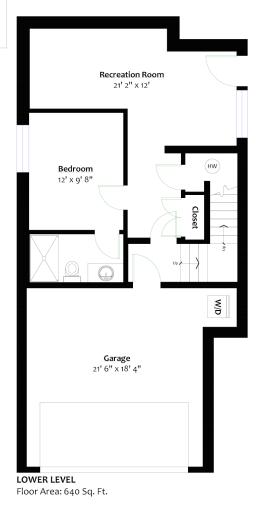

## RE/MAX ROSSETTI REALTY

Main Level: 823 sq. ft.
Upper Level: 708 sq. ft.
Lower Level: 640 sq. ft.
Total: 2,171 sq. ft.

823 sq. ft. Garage: 396 sq. ft. 708 sq. ft. Deck: 263 sq. ft. 640 sq. ft. Balcony: 27 sq. ft. 2,171 sq. ft. Patio: 440 sq. ft.