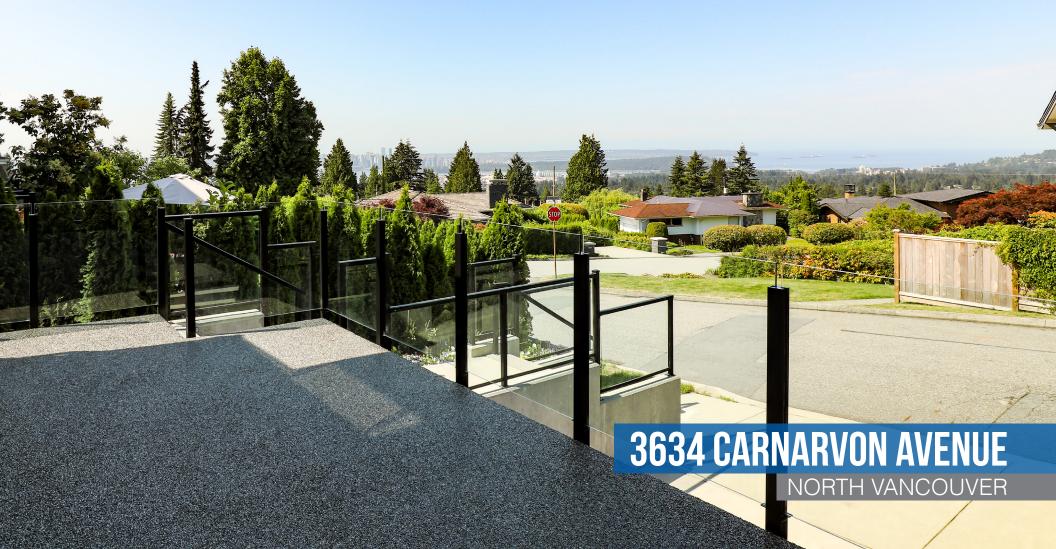

## LIKE NEW MALBOROUGH HEIGHTS VIEW HOME

4 Beds | 3.5 Baths | 2,171 Sq/ft

■ Like new city view home in the rarely available and sought after 'Malborough Heights' neighbourhood. Featuring a West Coast Contemporary design with a thoughtful and modern floorplan that showcases the panoramic views of downtown Vancouver, the ocean, and the mountains from both the main and upper level. The main floor offers a functional open plan highlighted by the living room with large picture windows and French doors to a spacious deck great for enjoying the city lights. Offering a chef's kitchen with granite counters, gas cooktop, built-in oven, plenty of cupboard space, and pantry. The adjacent dining room is well sized for entertaining and family living. Completing the main is a den and two piece bathroom. The top floor offers 3 bedrooms, 2 bathrooms including a spacious master suite with balcony, walk-in closet, 4 piece ensuite, and truly lie-in bed views. The finished lower level offers a flexible plan, great as additional living space with rec room, bedroom, and ensuite; or ideal for an easy conversion to a one bedroom suite (includes roughed in plumbing and electrical for kitchen). Features include 10' ceilings on the main, built-in speakers, quality finishings, and the balance of the new home warranty remaining. Set on a low maintenance, city sized lot with a private grassed level backyard, great patio and balcony space, and a double garage. Located just a short walk to Carisbrooke Park, Braemar Elementary School, and close to all Upper Lonsdale amenities including Queensdale Market and Starbucks.