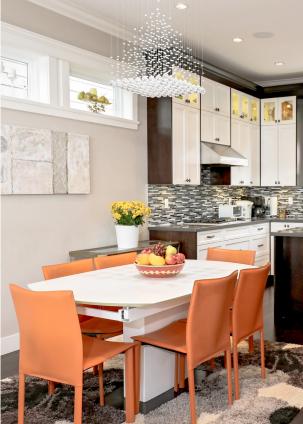

## LIKE NEW MALBOROUGH HEIGHTS VIEW HOME

4 Beds | 3.5 Baths | 2,171 Sq/ft

■ Like new city view home in the rarely available and sought after 'Malborough Heights' neighbourhood. Featuring a West Coast Contemporary design with a thoughtful and modern floorplan that showcases the panoramic views of downtown Vancouver, the ocean, and the mountains from both the main and upper level. The main floor offers a functional open plan highlighted by the living room with large picture windows and French doors to a spacious deck great for enjoying the city lights. Offering a chef's kitchen with granite counters, gas cooktop, built-in oven, plenty of cupboard space, and pantry. The adjacent dining room is well sized for entertaining and family living. Completing the main is a den and two piece bathroom. The top floor offers 3 bedrooms, 2 bathrooms including a spacious master suite with balcony, walk-in closet, 4 piece ensuite, and truly lie-in bed views. The finished lower level offers a flexible plan, great as additional living space with rec room, bedroom, and ensuite; or ideal for an easy conversion to a one bedroom suite (includes roughed in plumbing and electrical for kitchen). Features include 10' ceilings on the main, built-in speakers, quality finishings, and the balance of the new home warranty remaining. Set on a low maintenance, city sized lot with a private grassed level backyard, great patio and balcony space, and a double garage. Located just a short walk to Carisbrooke Park, Braemar Elementary School, and close to all Upper Lonsdale amenities including Queensdale Market and Starbucks.