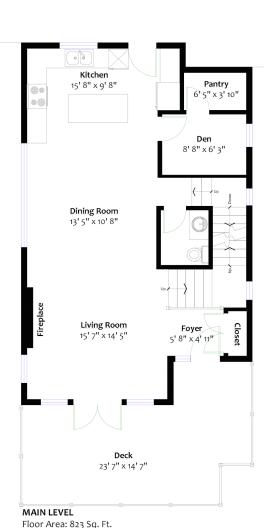

## RE/MAX ROSSETTI REALTY

Main Level: 823 sq. ft.
Upper Level: 708 sq. ft.
Lower Level: 640 sq. ft.
Total: 2,171 sq. ft.

823 sq. ft. Garage: 396 sq. ft. 708 sq. ft. Deck: 263 sq. ft. 640 sq. ft. Balcony: 27 sq. ft. 2,171 sq. ft. Patio: 440 sq. ft.