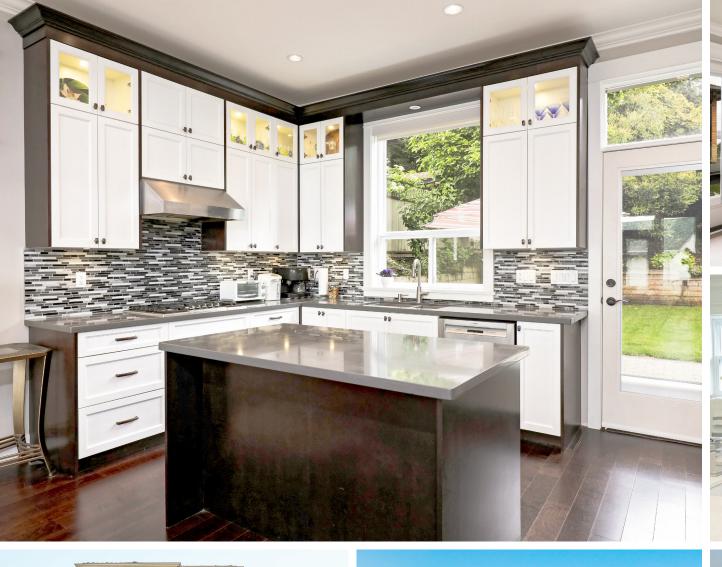

## LIKE NEW MALBOROUGH HEIGHTS VIEW HOME

4 Beds | 3.5 Baths | 2,171 Sq/ft

■ Like new city view home in the rarely available and sought after 'Malborough Heights' neighbourhood. Featuring a West Coast Contemporary design with a thoughtful and modern floorplan that showcases the panoramic views of downtown Vancouver, the ocean, and the mountains from both the main and upper level. The main floor offers a functional open plan highlighted by the living room with large picture windows and French doors to a spacious deck great for enjoying the city lights. Offering a chef's kitchen with granite counters, gas cooktop, built-in oven, plenty of cupboard space, and pantry. The adjacent dining room is well sized for entertaining and family living. Completing the main is a den and two piece bathroom. The top floor offers 3 bedrooms, 2 bathrooms including a spacious master suite with balcony, walk-in closet, 4 piece ensuite, and truly lie-in bed views. The finished lower level offers a flexible plan, great as additional living space with rec room, bedroom, and ensuite; or ideal for an easy conversion to a one bedroom suite (includes roughed in plumbing and electrical for kitchen). Features include 10' ceilings on the main, built-in speakers, quality finishings, and the balance of the new home warranty remaining. Set on a low maintenance, city sized lot with a private grassed level backyard, great patio and balcony space, and a double garage. Located just a short walk to Carisbrooke Park, Braemar Elementary School, and close to all Upper Lonsdale amenities including Queensdale Market and Starbucks.