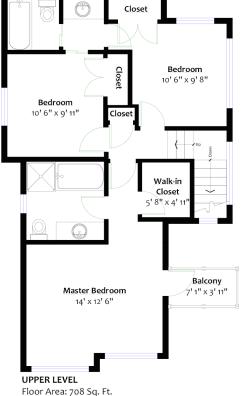

## RE/MAX ROSSETTI REALTY

Main Level: 823 sq. ft.
Upper Level: 708 sq. ft.
Lower Level: 640 sq. ft.
Total: 2,171 sq. ft.

823 sq. ft. Garage: 396 sq. ft. 708 sq. ft. Deck: 263 sq. ft. 640 sq. ft. Balcony: 27 sq. ft. 2,171 sq. ft. Patio: 440 sq. ft.