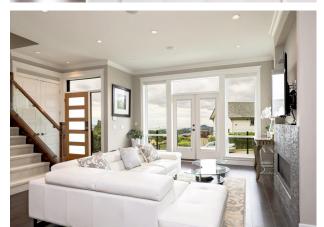

## LIKE NEW MALBOROUGH HEIGHTS VIEW HOME

4 Beds | 3.5 Baths | 2,171 Sq/ft

■ Like new city view home in the rarely available and sought after 'Malborough Heights' neighbourhood. Featuring a West Coast Contemporary design with a thoughtful and modern floorplan that showcases the panoramic views of downtown Vancouver, the ocean, and the mountains from both the main and upper level. The main floor offers a functional open plan highlighted by the living room with large picture windows and French doors to a spacious deck great for enjoying the city lights. Offering a chef's kitchen with granite counters, gas cooktop, built-in oven, plenty of cupboard space, and pantry. The adjacent dining room is well sized for entertaining and family living. Completing the main is a den and two piece bathroom. The top floor offers 3 bedrooms, 2 bathrooms including a spacious master suite with balcony, walk-in closet, 4 piece ensuite, and truly lie-in bed views. The finished lower level offers a flexible plan, great as additional living space with rec room, bedroom, and ensuite; or ideal for an easy conversion to a one bedroom suite (includes roughed in plumbing and electrical for kitchen). Features include 10' ceilings on the main, built-in speakers, quality finishings, and the balance of the new home warranty remaining. Set on a low maintenance, city sized lot with a private grassed level backyard, great patio and balcony space, and a double garage. Located just a short walk to Carisbrooke Park, Braemar Elementary School, and close to all Upper Lonsdale amenities including Queensdale Market and Starbucks.