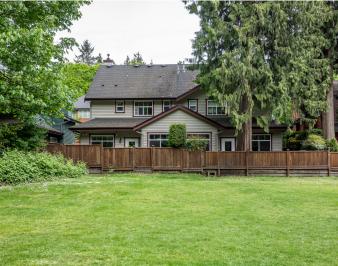

## PARKSIDE HALF-DUPLEX STYLE TOWNHOME

3 Beds | 2.5 Baths | 1,571 Sq/Ft

■ This is the one you have been waiting for! Fantastic opportunity for the next lucky family to move in and enjoy this half-duplex style, heritage inspired townhome. Offering 3 bedrooms, 2.5 bathrooms, and 1,571 sg/ft with a rarely available parkside setting. The main floor features 9' ceilings, radiant in-floor heat, and a thoughtful and functional floorplan. The lovely front porch entrance leads to a formal living room with gas burning fireplace and an adjacent dining room. The kitchen includes plenty of cupboard and counter space, and opens to an eating area and family room with access to a 268 sq/ft west facing private patio and garden overlooking Inter River Park (with gated access to the playgrounds, fields, and trails!). Completing the main is a 2-piece powder room and direct access to your garage. Upstairs offers 3 bedrooms and 2 bathrooms including a spacious master with walk-in closet and 4-piece ensuite. Seldom available family friendly complex of just 10 homes built by Wedgewood Development. Situated in a central location walking distance to Lynnmour Elementary, near Capilano University, a quick drive to all shopping, with recreation moments from your door, and offering easy access to transit and highway 1.