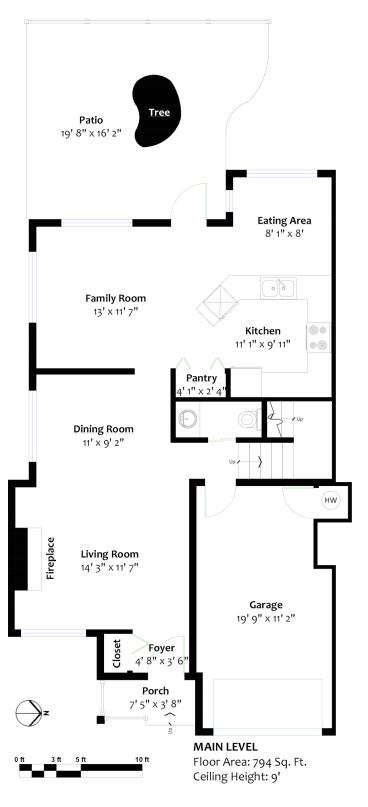

## PARKSIDE HALF-DUPLEX STYLE TOWNHOME

3 Beds | 2.5 Baths | 1,571 Sq/Ft

■ This is the one you have been waiting for! Fantastic opportunity for the next lucky family to move in and enjoy this half-duplex style, heritage inspired townhome. Offering 3 bedrooms, 2.5 bathrooms, and 1,571 sg/ft with a rarely available parkside setting. The main floor features 9' ceilings, radiant in-floor heat, and a thoughtful and functional floorplan. The lovely front porch entrance leads to a formal living room with gas burning fireplace and an adjacent dining room. The kitchen includes plenty of cupboard and counter space, and opens to an eating area and family room with access to a 268 sq/ft west facing private patio and garden overlooking Inter River Park (with gated access to the playgrounds, fields, and trails!). Completing the main is a 2-piece powder room and direct access to your garage. Upstairs offers 3 bedrooms and 2 bathrooms including a spacious master with walk-in closet and 4-piece ensuite. Seldom available family friendly complex of just 10 homes built by Wedgewood Development. Situated in a central location walking distance to Lynnmour Elementary, near Capilano University, a quick drive to all shopping, with recreation moments from your door, and offering easy access to transit and highway 1.

## **SQUARE FOOTAGE**

Main Level: 794 sq/ft Garage: 222 sq/ft 777 sq/ft Mechanical: 10 sq/ft Upper Level: 26 sq/ft Porch: Total: 1,571 sq/ft Patio: 268 sq/ft

Sq/ft & room measurements are approx. based on interior measurements to exterior walls by BC Floorplans Information should not be relied upon without independent verification.