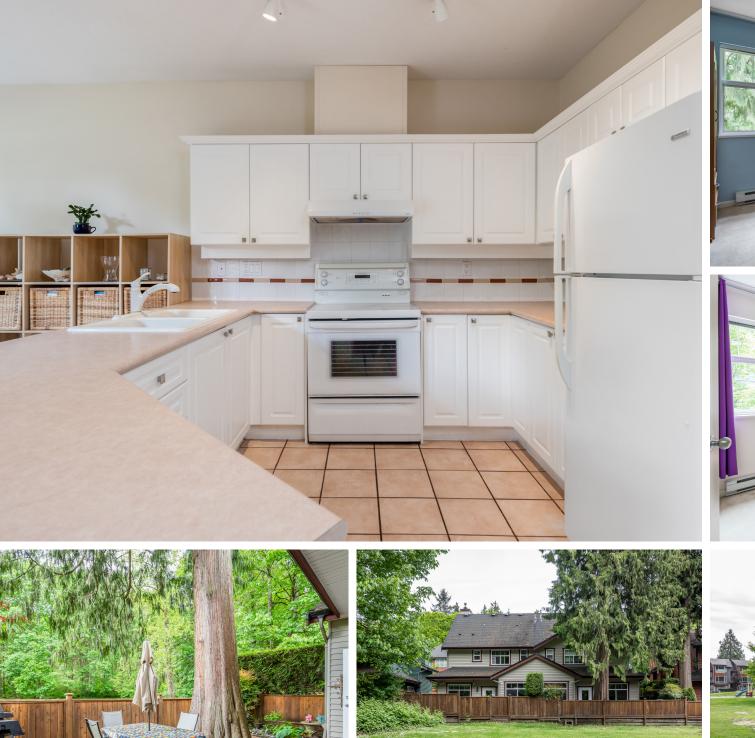

## PARKSIDE HALF-DUPLEX STYLE TOWNHOME

3 Beds | 2.5 Baths | 1,571 Sq/Ft

■ This is the one you have been waiting for! Fantastic opportunity for the next lucky family to move in and enjoy this half-duplex style, heritage inspired townhome. Offering 3 bedrooms, 2.5 bathrooms, and 1,571 sg/ft with a rarely available parkside setting. The main floor features 9' ceilings, radiant in-floor heat, and a thoughtful and functional floorplan. The lovely front porch entrance leads to a formal living room with gas burning fireplace and an adjacent dining room. The kitchen includes plenty of cupboard and counter space, and opens to an eating area and family room with access to a 268 sq/ft west facing private patio and garden overlooking Inter River Park (with gated access to the playgrounds, fields, and trails!). Completing the main is a 2-piece powder room and direct access to your garage. Upstairs offers 3 bedrooms and 2 bathrooms including a spacious master with walk-in closet and 4-piece ensuite. Seldom available family friendly complex of just 10 homes built by Wedgewood Development. Situated in a central location walking distance to Lynnmour Elementary, near Capilano University, a quick drive to all shopping, with recreation moments from your door, and offering easy access to transit and highway 1.