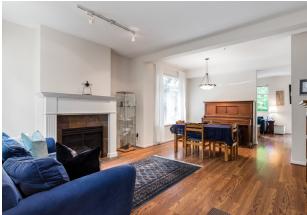

## PARKSIDE HALF-DUPLEX STYLE TOWNHOME

3 Beds | 2.5 Baths | 1,571 Sq/Ft

■ This is the one you have been waiting for! Fantastic opportunity for the next lucky family to move in and enjoy this half-duplex style, heritage inspired townhome. Offering 3 bedrooms, 2.5 bathrooms, and 1,571 sg/ft with a rarely available parkside setting. The main floor features 9' ceilings, radiant in-floor heat, and a thoughtful and functional floorplan. The lovely front porch entrance leads to a formal living room with gas burning fireplace and an adjacent dining room. The kitchen includes plenty of cupboard and counter space, and opens to an eating area and family room with access to a 268 sq/ft west facing private patio and garden overlooking Inter River Park (with gated access to the playgrounds, fields, and trails!). Completing the main is a 2-piece powder room and direct access to your garage. Upstairs offers 3 bedrooms and 2 bathrooms including a spacious master with walk-in closet and 4-piece ensuite. Seldom available family friendly complex of just 10 homes built by Wedgewood Development. Situated in a central location walking distance to Lynnmour Elementary, near Capilano University, a quick drive to all shopping, with recreation moments from your door, and offering easy access to transit and highway 1.