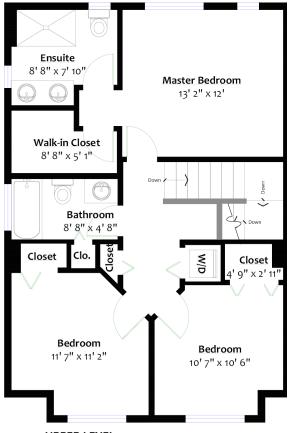

## PARKSIDE HALF-DUPLEX STYLE TOWNHOME

3 Beds | 2.5 Baths | 1,571 Sq/Ft

■ This is the one you have been waiting for! Fantastic opportunity for the next lucky family to move in and enjoy this half-duplex style, heritage inspired townhome. Offering 3 bedrooms, 2.5 bathrooms, and 1,571 sg/ft with a rarely available parkside setting. The main floor features 9' ceilings, radiant in-floor heat, and a thoughtful and functional floorplan. The lovely front porch entrance leads to a formal living room with gas burning fireplace and an adjacent dining room. The kitchen includes plenty of cupboard and counter space, and opens to an eating area and family room with access to a 268 sq/ft west facing private patio and garden overlooking Inter River Park (with gated access to the playgrounds, fields, and trails!). Completing the main is a 2-piece powder room and direct access to your garage. Upstairs offers 3 bedrooms and 2 bathrooms including a spacious master with walk-in closet and 4-piece ensuite. Seldom available family friendly complex of just 10 homes built by Wedgewood Development. Situated in a central location walking distance to Lynnmour Elementary, near Capilano University, a quick drive to all shopping, with recreation moments from your door, and offering easy access to transit and highway 1.

## **UPPER LEVEL**

Floor Area: 777 Sq. Ft. Ceiling Height: 8'