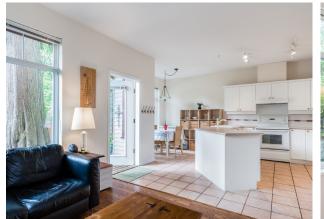

## PARKSIDE HALF-DUPLEX STYLE TOWNHOME

3 Beds | 2.5 Baths | 1,571 Sq/Ft

■ This is the one you have been waiting for! Fantastic opportunity for the next lucky family to move in and enjoy this half-duplex style, heritage inspired townhome. Offering 3 bedrooms, 2.5 bathrooms, and 1,571 sg/ft with a rarely available parkside setting. The main floor features 9' ceilings, radiant in-floor heat, and a thoughtful and functional floorplan. The lovely front porch entrance leads to a formal living room with gas burning fireplace and an adjacent dining room. The kitchen includes plenty of cupboard and counter space, and opens to an eating area and family room with access to a 268 sq/ft west facing private patio and garden overlooking Inter River Park (with gated access to the playgrounds, fields, and trails!). Completing the main is a 2-piece powder room and direct access to your garage. Upstairs offers 3 bedrooms and 2 bathrooms including a spacious master with walk-in closet and 4-piece ensuite. Seldom available family friendly complex of just 10 homes built by Wedgewood Development. Situated in a central location walking distance to Lynnmour Elementary, near Capilano University, a quick drive to all shopping, with recreation moments from your door, and offering easy access to transit and highway 1.