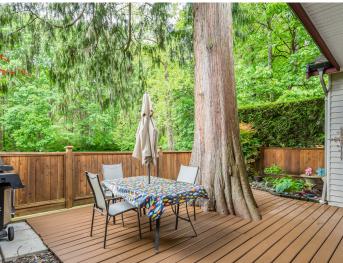

## PARKSIDE HALF-DUPLEX STYLE TOWNHOME

3 Beds | 2.5 Baths | 1,571 Sq/Ft

■ This is the one you have been waiting for! Fantastic opportunity for the next lucky family to move in and enjoy this half-duplex style, heritage inspired townhome. Offering 3 bedrooms, 2.5 bathrooms, and 1,571 sg/ft with a rarely available parkside setting. The main floor features 9' ceilings, radiant in-floor heat, and a thoughtful and functional floorplan. The lovely front porch entrance leads to a formal living room with gas burning fireplace and an adjacent dining room. The kitchen includes plenty of cupboard and counter space, and opens to an eating area and family room with access to a 268 sq/ft west facing private patio and garden overlooking Inter River Park (with gated access to the playgrounds, fields, and trails!). Completing the main is a 2-piece powder room and direct access to your garage. Upstairs offers 3 bedrooms and 2 bathrooms including a spacious master with walk-in closet and 4-piece ensuite. Seldom available family friendly complex of just 10 homes built by Wedgewood Development. Situated in a central location walking distance to Lynnmour Elementary, near Capilano University, a quick drive to all shopping, with recreation moments from your door, and offering easy access to transit and highway 1.