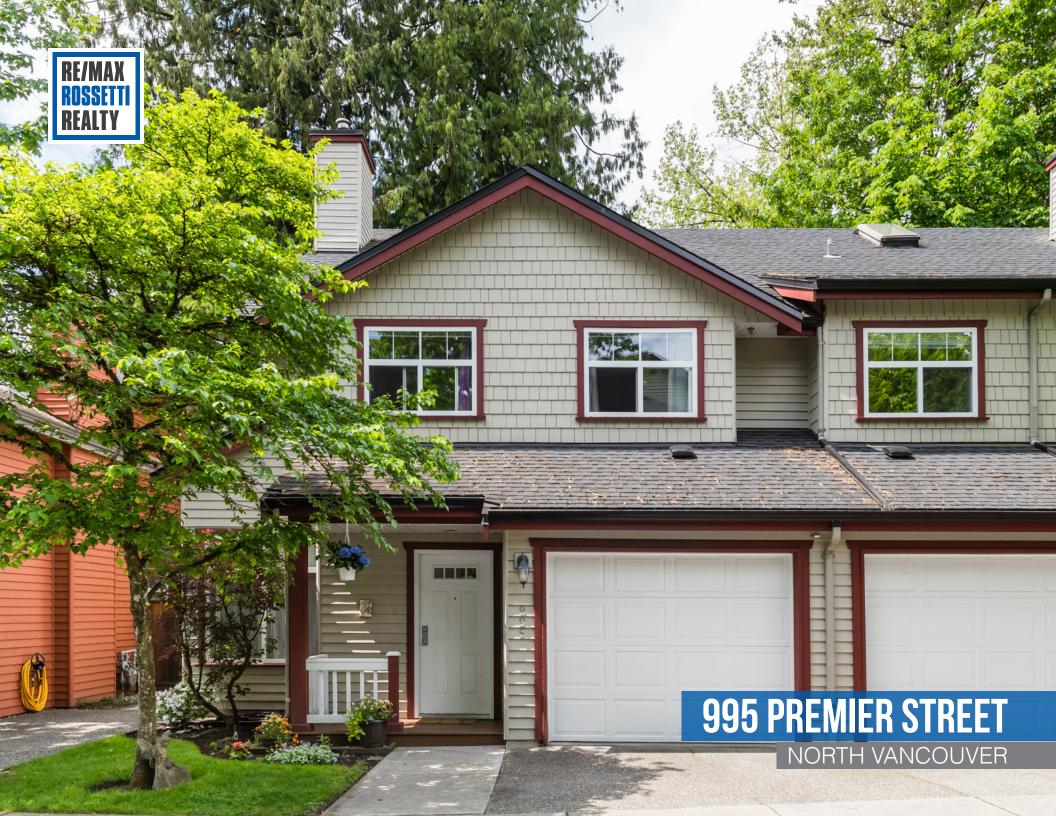

## PARKSIDE HALF-DUPLEX STYLE TOWNHOME

3 Beds | 2.5 Baths | 1,571 Sq/Ft

■ This is the one you have been waiting for! Fantastic opportunity for the next lucky family to move in and enjoy this half-duplex style, heritage inspired townhome. Offering 3 bedrooms, 2.5 bathrooms, and 1,571 sg/ft with a rarely available parkside setting. The main floor features 9' ceilings, radiant in-floor heat, and a thoughtful and functional floorplan. The lovely front porch entrance leads to a formal living room with gas burning fireplace and an adjacent dining room. The kitchen includes plenty of cupboard and counter space, and opens to an eating area and family room with access to a 268 sq/ft west facing private patio and garden overlooking Inter River Park (with gated access to the playgrounds, fields, and trails!). Completing the main is a 2-piece powder room and direct access to your garage. Upstairs offers 3 bedrooms and 2 bathrooms including a spacious master with walk-in closet and 4-piece ensuite. Seldom available family friendly complex of just 10 homes built by Wedgewood Development. Situated in a central location walking distance to Lynnmour Elementary, near Capilano University, a quick drive to all shopping, with recreation moments from your door, and offering easy access to transit and highway 1.

Listed at \$978,000