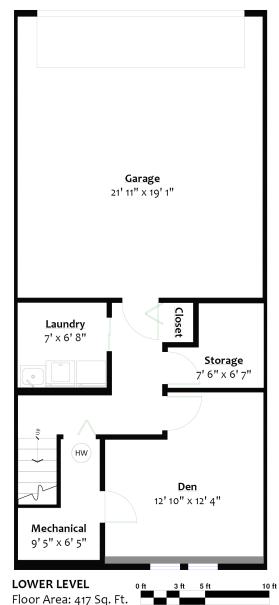

## SOUTH FACING CENTRAL LONSDALE TOWNHOME!

3 Beds | 2.5 Baths | 1,813 Sq/Ft

■ Well maintained south facing townhome in a guiet location yet close to all Central Lonsdale amenities. Offering 3 bedrooms, 2.5 bathrooms, and over 1,800 sq/ft across three levels and featuring a rarely available private two car garage! The main floor offers a family sized kitchen with granite countertops and large centre island, and an adjacent eating area with large windows overlooking a mature garden. The combined dining/ living room offers Nuheat flooring with lush carpet and a trendy wood plank feature wall, currently utilized as an awesome family room, but easily converted back to a formal living/dining room. French doors open onto a fantastic 243 sq/ft south facing deck, with built-in retractable awning, great for entertaining and summer barbecues. Up offers three bedrooms, two bathrooms including a master with 3 piece ensuite. Down includes a den/guest room, laundry & storage room, and provides direct access to your own private two car garage. Located in 'The Gables', a well regarded, pet friendly 15 unit development in a great Central Lonsdale neighbourhood steps to Sam Walker Park (with artificial putting green), Andrews on 8th Coffee Shop & Eatery, and just a short walk to Ridgeway Elementary and all Lonsdale amenities including transit, Whole Foods, restaurants. & more!

## **SQ/FT TOTALS**

Main Level: 677 sq/ft
Upper Level: 719 sq/ft
Lower Level: 417 sq/ft
TOTAL 1,813 sq/ft