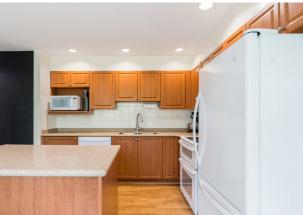

## SOUTH FACING CENTRAL LONSDALE TOWNHOME!

3 Beds | 2.5 Baths | 1,813 Sq/Ft

■ Well maintained south facing townhome in a guiet location yet close to all Central Lonsdale amenities. Offering 3 bedrooms, 2.5 bathrooms, and over 1,800 sq/ft across three levels and featuring a rarely available private two car garage! The main floor offers a family sized kitchen with granite countertops and large centre island, and an adjacent eating area with large windows overlooking a mature garden. The combined dining/ living room offers Nuheat flooring with lush carpet and a trendy wood plank feature wall, currently utilized as an awesome family room, but easily converted back to a formal living/dining room. French doors open onto a fantastic 243 sq/ft south facing deck, with built-in retractable awning, great for entertaining and summer barbecues. Up offers three bedrooms, two bathrooms including a master with 3 piece ensuite. Down includes a den/guest room, laundry & storage room, and provides direct access to your own private two car garage. Located in 'The Gables', a well regarded, pet friendly 15 unit development in a great Central Lonsdale neighbourhood steps to Sam Walker Park (with artificial putting green), Andrews on 8th Coffee Shop & Eatery, and just a short walk to Ridgeway Elementary and all Lonsdale amenities including transit, Whole Foods, restaurants. & more!