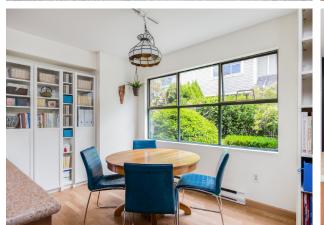

## SOUTH FACING CENTRAL LONSDALE TOWNHOME!

3 Beds | 2.5 Baths | 1,813 Sq/Ft

■ Well maintained south facing townhome in a guiet location yet close to all Central Lonsdale amenities. Offering 3 bedrooms, 2.5 bathrooms, and over 1,800 sq/ft across three levels and featuring a rarely available private two car garage! The main floor offers a family sized kitchen with granite countertops and large centre island, and an adjacent eating area with large windows overlooking a mature garden. The combined dining/ living room offers Nuheat flooring with lush carpet and a trendy wood plank feature wall, currently utilized as an awesome family room, but easily converted back to a formal living/dining room. French doors open onto a fantastic 243 sq/ft south facing deck, with built-in retractable awning, great for entertaining and summer barbecues. Up offers three bedrooms, two bathrooms including a master with 3 piece ensuite. Down includes a den/guest room, laundry & storage room, and provides direct access to your own private two car garage. Located in 'The Gables', a well regarded, pet friendly 15 unit development in a great Central Lonsdale neighbourhood steps to Sam Walker Park (with artificial putting green), Andrews on 8th Coffee Shop & Eatery, and just a short walk to Ridgeway Elementary and all Lonsdale amenities including transit, Whole Foods, restaurants. & more!