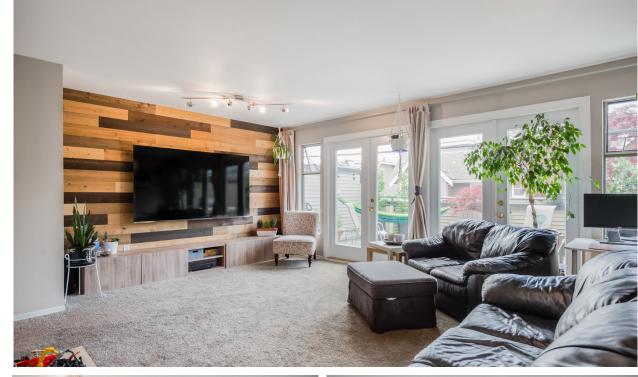

## SOUTH FACING CENTRAL LONSDALE TOWNHOME!

3 Beds | 2.5 Baths | 1,813 Sq/Ft

■ Well maintained south facing townhome in a guiet location yet close to all Central Lonsdale amenities. Offering 3 bedrooms, 2.5 bathrooms, and over 1,800 sq/ft across three levels and featuring a rarely available private two car garage! The main floor offers a family sized kitchen with granite countertops and large centre island, and an adjacent eating area with large windows overlooking a mature garden. The combined dining/ living room offers Nuheat flooring with lush carpet and a trendy wood plank feature wall, currently utilized as an awesome family room, but easily converted back to a formal living/dining room. French doors open onto a fantastic 243 sq/ft south facing deck, with built-in retractable awning, great for entertaining and summer barbecues. Up offers three bedrooms, two bathrooms including a master with 3 piece ensuite. Down includes a den/guest room, laundry & storage room, and provides direct access to your own private two car garage. Located in 'The Gables', a well regarded, pet friendly 15 unit development in a great Central Lonsdale neighbourhood steps to Sam Walker Park (with artificial putting green), Andrews on 8th Coffee Shop & Eatery, and just a short walk to Ridgeway Elementary and all Lonsdale amenities including transit, Whole Foods, restaurants. & more!