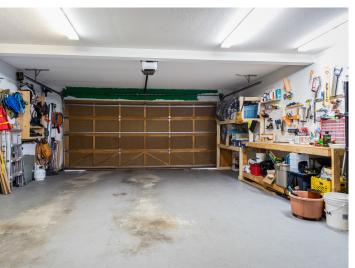

## SOUTH FACING CENTRAL LONSDALE TOWNHOME!

3 Beds | 2.5 Baths | 1,813 Sq/Ft

■ Well maintained south facing townhome in a guiet location yet close to all Central Lonsdale amenities. Offering 3 bedrooms, 2.5 bathrooms, and over 1,800 sq/ft across three levels and featuring a rarely available private two car garage! The main floor offers a family sized kitchen with granite countertops and large centre island, and an adjacent eating area with large windows overlooking a mature garden. The combined dining/ living room offers Nuheat flooring with lush carpet and a trendy wood plank feature wall, currently utilized as an awesome family room, but easily converted back to a formal living/dining room. French doors open onto a fantastic 243 sq/ft south facing deck, with built-in retractable awning, great for entertaining and summer barbecues. Up offers three bedrooms, two bathrooms including a master with 3 piece ensuite. Down includes a den/guest room, laundry & storage room, and provides direct access to your own private two car garage. Located in 'The Gables', a well regarded, pet friendly 15 unit development in a great Central Lonsdale neighbourhood steps to Sam Walker Park (with artificial putting green), Andrews on 8th Coffee Shop & Eatery, and just a short walk to Ridgeway Elementary and all Lonsdale amenities including transit, Whole Foods, restaurants. & more!