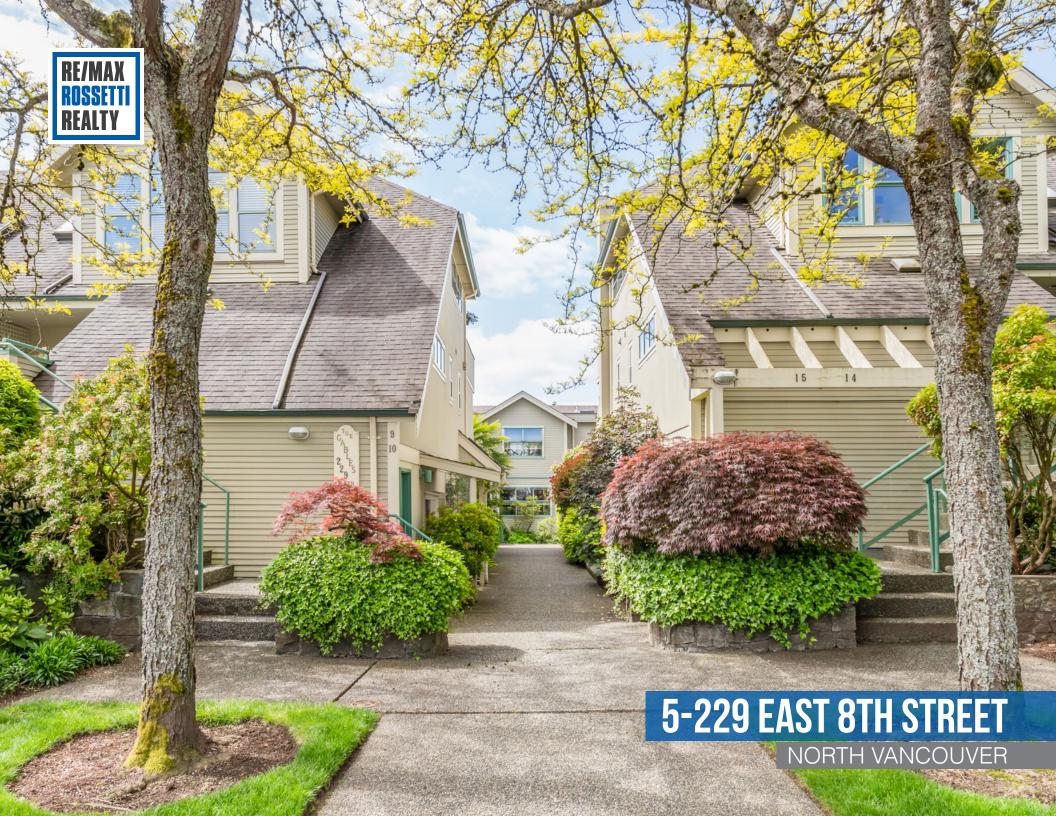

## SOUTH FACING CENTRAL LONSDALE TOWNHOME!

3 Beds | 2.5 Baths | 1,813 Sq/Ft

■ Well maintained south facing townhome in a guiet location yet close to all Central Lonsdale amenities. Offering 3 bedrooms, 2.5 bathrooms, and over 1,800 sq/ft across three levels and featuring a rarely available private two car garage! The main floor offers a family sized kitchen with granite countertops and large centre island, and an adjacent eating area with large windows overlooking a mature garden. The combined dining/ living room offers Nuheat flooring with lush carpet and a trendy wood plank feature wall, currently utilized as an awesome family room, but easily converted back to a formal living/dining room. French doors open onto a fantastic 243 sq/ft south facing deck, with built-in retractable awning, great for entertaining and summer barbecues. Up offers three bedrooms, two bathrooms including a master with 3 piece ensuite. Down includes a den/guest room, laundry & storage room, and provides direct access to your own private two car garage. Located in 'The Gables', a well regarded, pet friendly 15 unit development in a great Central Lonsdale neighbourhood steps to Sam Walker Park (with artificial putting green), Andrews on 8th Coffee Shop & Eatery, and just a short walk to Ridgeway Elementary and all Lonsdale amenities including transit, Whole Foods, restaurants. & more!