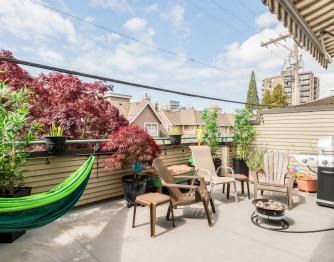

## SOUTH FACING CENTRAL LONSDALE TOWNHOME!

3 Beds | 2.5 Baths | 1,813 Sq/Ft

■ Well maintained south facing townhome in a guiet location yet close to all Central Lonsdale amenities. Offering 3 bedrooms, 2.5 bathrooms, and over 1,800 sq/ft across three levels and featuring a rarely available private two car garage! The main floor offers a family sized kitchen with granite countertops and large centre island, and an adjacent eating area with large windows overlooking a mature garden. The combined dining/ living room offers Nuheat flooring with lush carpet and a trendy wood plank feature wall, currently utilized as an awesome family room, but easily converted back to a formal living/dining room. French doors open onto a fantastic 243 sq/ft south facing deck, with built-in retractable awning, great for entertaining and summer barbecues. Up offers three bedrooms, two bathrooms including a master with 3 piece ensuite. Down includes a den/guest room, laundry & storage room, and provides direct access to your own private two car garage. Located in 'The Gables', a well regarded, pet friendly 15 unit development in a great Central Lonsdale neighbourhood steps to Sam Walker Park (with artificial putting green), Andrews on 8th Coffee Shop & Eatery, and just a short walk to Ridgeway Elementary and all Lonsdale amenities including transit, Whole Foods, restaurants. & more!