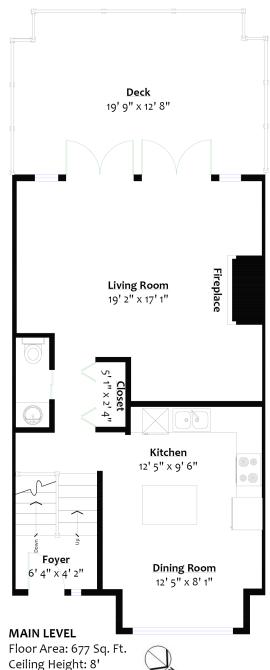

## SOUTH FACING CENTRAL LONSDALE TOWNHOME!

3 Beds | 2.5 Baths | 1,813 Sq/Ft

■ Well maintained south facing townhome in a guiet location yet close to all Central Lonsdale amenities. Offering 3 bedrooms, 2.5 bathrooms, and over 1,800 sq/ft across three levels and featuring a rarely available private two car garage! The main floor offers a family sized kitchen with granite countertops and large centre island, and an adjacent eating area with large windows overlooking a mature garden. The combined dining/ living room offers Nuheat flooring with lush carpet and a trendy wood plank feature wall, currently utilized as an awesome family room, but easily converted back to a formal living/dining room. French doors open onto a fantastic 243 sq/ft south facing deck, with built-in retractable awning, great for entertaining and summer barbecues. Up offers three bedrooms, two bathrooms including a master with 3 piece ensuite. Down includes a den/guest room, laundry & storage room, and provides direct access to your own private two car garage. Located in 'The Gables', a well regarded, pet friendly 15 unit development in a great Central Lonsdale neighbourhood steps to Sam Walker Park (with artificial putting green), Andrews on 8th Coffee Shop & Eatery, and just a short walk to Ridgeway Elementary and all Lonsdale amenities including transit, Whole Foods, restaurants. & more!

## **SQ/FT TOTALS**

Main Level: 677 sq/ft
Upper Level: 719 sq/ft
Lower Level: 417 sq/ft
TOTAL 1,813 sq/ft