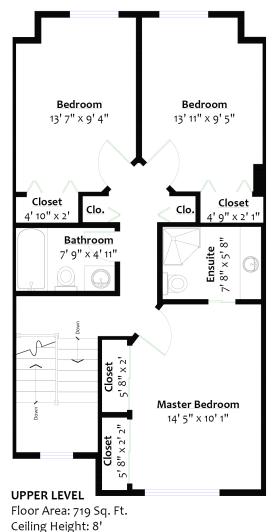

## SOUTH FACING CENTRAL LONSDALE TOWNHOME!

3 Beds | 2.5 Baths | 1,813 Sq/Ft

■ Well maintained south facing townhome in a guiet location yet close to all Central Lonsdale amenities. Offering 3 bedrooms, 2.5 bathrooms, and over 1,800 sq/ft across three levels and featuring a rarely available private two car garage! The main floor offers a family sized kitchen with granite countertops and large centre island, and an adjacent eating area with large windows overlooking a mature garden. The combined dining/ living room offers Nuheat flooring with lush carpet and a trendy wood plank feature wall, currently utilized as an awesome family room, but easily converted back to a formal living/dining room. French doors open onto a fantastic 243 sq/ft south facing deck, with built-in retractable awning, great for entertaining and summer barbecues. Up offers three bedrooms, two bathrooms including a master with 3 piece ensuite. Down includes a den/guest room, laundry & storage room, and provides direct access to your own private two car garage. Located in 'The Gables', a well regarded, pet friendly 15 unit development in a great Central Lonsdale neighbourhood steps to Sam Walker Park (with artificial putting green), Andrews on 8th Coffee Shop & Eatery, and just a short walk to Ridgeway Elementary and all Lonsdale amenities including transit, Whole Foods, restaurants. & more!

## **SQ/FT TOTALS**

Main Level: 677 sq/ft
Upper Level: 719 sq/ft
Lower Level: 417 sq/ft
TOTAL 1,813 sq/ft