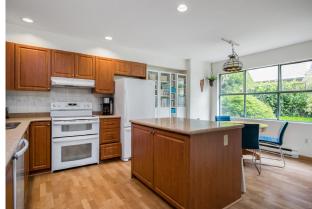

## SOUTH FACING CENTRAL LONSDALE TOWNHOME!

3 Beds | 2.5 Baths | 1,813 Sq/Ft

■ Well maintained south facing townhome in a guiet location yet close to all Central Lonsdale amenities. Offering 3 bedrooms, 2.5 bathrooms, and over 1,800 sq/ft across three levels and featuring a rarely available private two car garage! The main floor offers a family sized kitchen with granite countertops and large centre island, and an adjacent eating area with large windows overlooking a mature garden. The combined dining/ living room offers Nuheat flooring with lush carpet and a trendy wood plank feature wall, currently utilized as an awesome family room, but easily converted back to a formal living/dining room. French doors open onto a fantastic 243 sq/ft south facing deck, with built-in retractable awning, great for entertaining and summer barbecues. Up offers three bedrooms, two bathrooms including a master with 3 piece ensuite. Down includes a den/guest room, laundry & storage room, and provides direct access to your own private two car garage. Located in 'The Gables', a well regarded, pet friendly 15 unit development in a great Central Lonsdale neighbourhood steps to Sam Walker Park (with artificial putting green), Andrews on 8th Coffee Shop & Eatery, and just a short walk to Ridgeway Elementary and all Lonsdale amenities including transit, Whole Foods, restaurants. & more!