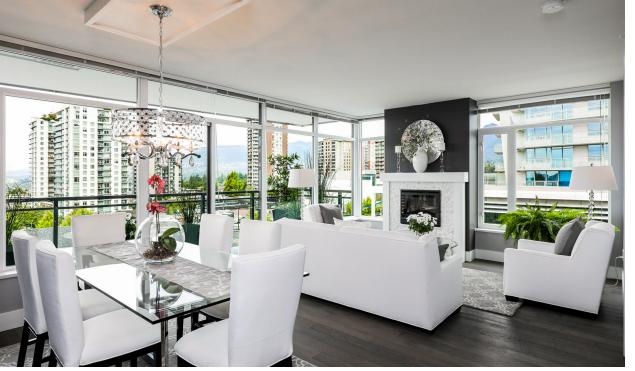

## 2 Beds | 2 Baths | 944 Sq/Ft

■ Welcome to this bright and well-appointed 2-bedroom. 2-bathroom corner suite at The Prescott, offering spacious indoor-outdoor living in one of North Vancouver's most central and connected locations. Situated in the heart of Central Lonsdale, vou're just steps from Whole Foods, cafes. shops, transit, and an ever-growing list of urban conveniences. This smartly designed home offers 944 sq/ ft of interior space with floor-to-ceiling windows and a generous 244 sq/ft balcony, providing a mix of city, bridge, and mountain views—perfect for relaxing or entertaining. The modern kitchen features quartz countertops, KitchenAid stainless steel appliances, and a large peninsula with bar seating. The open-concept living and dining areas enjoy abundant natural light, a cozy electric fireplace, and warm engineered hardwood flooring throughout the main living space. The bedrooms are well separated, with the primary suite offering a walk-to-wall closet and a 4-piece ensuite with double sinks. A second bedroom and a full guest bathroom with a deep soaker tub and marble counters complete the home. Additional highlights include hot water baseboard heating, in-suite laundry, 1 secured parking stall, storage locker, and bike storage. Built by Wesgroup, The Prescott is a well-regarded and sought-after concrete building, offering a fully equipped fitness centre, dog wash station, and plenty of visitor parking. Currently partially tenanted, with the tenant set to vacate at the end of July. Some furnishings may be included, offering a turnkey option for those looking for added flexibility. A fantastic opportunity in one of North Vancouver's most walkable and livable neighbourhoods.