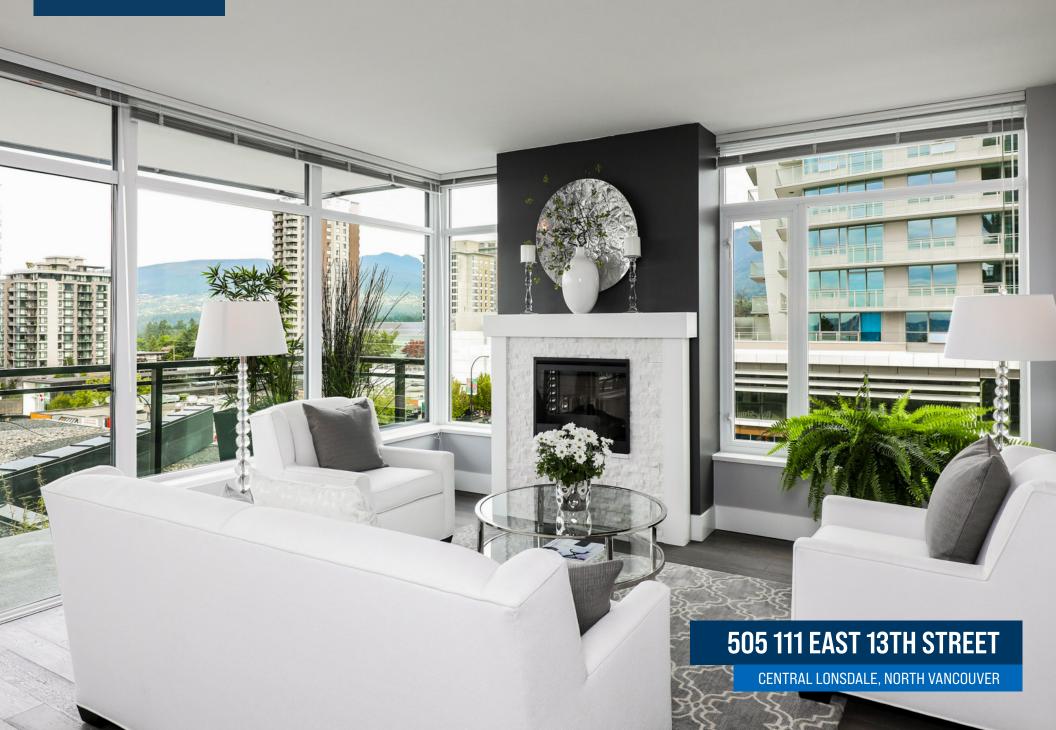

## CORNER VIEW SUITE AT THE SOUGHT AFTER 'PRESCOTT'

## 2 Beds | 2 Baths | 944 Sq/Ft

■ Welcome to this bright and well-appointed 2-bedroom. 2-bathroom corner suite at The Prescott, offering spacious indoor-outdoor living in one of North Vancouver's most central and connected locations. Situated in the heart of Central Lonsdale, vou're just steps from Whole Foods, cafes. shops, transit, and an ever-growing list of urban conveniences. This smartly designed home offers 944 sq/ ft of interior space with floor-to-ceiling windows and a generous 244 sq/ft balcony, providing a mix of city, bridge, and mountain views—perfect for relaxing or entertaining. The modern kitchen features quartz countertops, KitchenAid stainless steel appliances, and a large peninsula with bar seating. The open-concept living and dining areas enjoy abundant natural light, a cozy electric fireplace, and warm engineered hardwood flooring throughout the main living space. The bedrooms are well separated, with the primary suite offering a walk-to-wall closet and a 4-piece ensuite with double sinks. A second bedroom and a full guest bathroom with a deep soaker tub and marble counters complete the home. Additional highlights include hot water baseboard heating, in-suite laundry, 1 secured parking stall, storage locker, and bike storage. Built by Wesgroup, The Prescott is a well-regarded and sought-after concrete building, offering a fully equipped fitness centre, dog wash station, and plenty of visitor parking. Currently partially tenanted, with the tenant set to vacate at the end of July. Some furnishings may be included, offering a turnkey option for those looking for added flexibility. A fantastic opportunity in one of North Vancouver's most walkable and livable neighbourhoods.