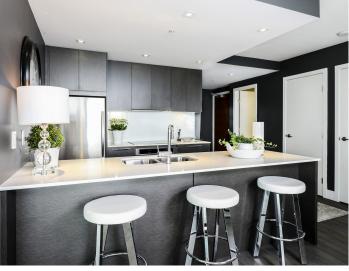

## 2 Beds | 2 Baths | 944 Sq/Ft

■ Welcome to this bright and well-appointed 2-bedroom. 2-bathroom corner suite at The Prescott, offering spacious indoor-outdoor living in one of North Vancouver's most central and connected locations. Situated in the heart of Central Lonsdale, vou're just steps from Whole Foods, cafes. shops, transit, and an ever-growing list of urban conveniences. This smartly designed home offers 944 sq/ ft of interior space with floor-to-ceiling windows and a generous 244 sq/ft balcony, providing a mix of city, bridge, and mountain views—perfect for relaxing or entertaining. The modern kitchen features quartz countertops, KitchenAid stainless steel appliances, and a large peninsula with bar seating. The open-concept living and dining areas enjoy abundant natural light, a cozy electric fireplace, and warm engineered hardwood flooring throughout the main living space. The bedrooms are well separated, with the primary suite offering a walk-to-wall closet and a 4-piece ensuite with double sinks. A second bedroom and a full guest bathroom with a deep soaker tub and marble counters complete the home. Additional highlights include hot water baseboard heating, in-suite laundry, 1 secured parking stall, storage locker, and bike storage. Built by Wesgroup, The Prescott is a well-regarded and sought-after concrete building, offering a fully equipped fitness centre, dog wash station, and plenty of visitor parking. Currently partially tenanted, with the tenant set to vacate at the end of July. Some furnishings may be included, offering a turnkey option for those looking for added flexibility. A fantastic opportunity in one of North Vancouver's most walkable and livable neighbourhoods.