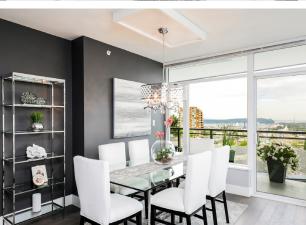

## 2 Beds | 2 Baths | 944 Sq/Ft

■ Welcome to this bright and well-appointed 2-bedroom. 2-bathroom corner suite at The Prescott, offering spacious indoor-outdoor living in one of North Vancouver's most central and connected locations. Situated in the heart of Central Lonsdale, vou're just steps from Whole Foods, cafes. shops, transit, and an ever-growing list of urban conveniences. This smartly designed home offers 944 sq/ ft of interior space with floor-to-ceiling windows and a generous 244 sq/ft balcony, providing a mix of city, bridge, and mountain views—perfect for relaxing or entertaining. The modern kitchen features quartz countertops, KitchenAid stainless steel appliances, and a large peninsula with bar seating. The open-concept living and dining areas enjoy abundant natural light, a cozy electric fireplace, and warm engineered hardwood flooring throughout the main living space. The bedrooms are well separated, with the primary suite offering a walk-to-wall closet and a 4-piece ensuite with double sinks. A second bedroom and a full guest bathroom with a deep soaker tub and marble counters complete the home. Additional highlights include hot water baseboard heating, in-suite laundry, 1 secured parking stall, storage locker, and bike storage. Built by Wesgroup, The Prescott is a well-regarded and sought-after concrete building, offering a fully equipped fitness centre, dog wash station, and plenty of visitor parking. Currently partially tenanted, with the tenant set to vacate at the end of July. Some furnishings may be included, offering a turnkey option for those looking for added flexibility. A fantastic opportunity in one of North Vancouver's most walkable and livable neighbourhoods.