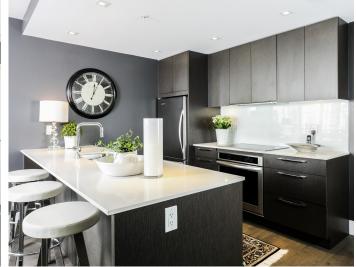

## 2 Beds | 2 Baths | 944 Sq/Ft

■ Welcome to this bright and well-appointed 2-bedroom. 2-bathroom corner suite at The Prescott, offering spacious indoor-outdoor living in one of North Vancouver's most central and connected locations. Situated in the heart of Central Lonsdale, vou're just steps from Whole Foods, cafes. shops, transit, and an ever-growing list of urban conveniences. This smartly designed home offers 944 sq/ ft of interior space with floor-to-ceiling windows and a generous 244 sq/ft balcony, providing a mix of city, bridge, and mountain views—perfect for relaxing or entertaining. The modern kitchen features quartz countertops, KitchenAid stainless steel appliances, and a large peninsula with bar seating. The open-concept living and dining areas enjoy abundant natural light, a cozy electric fireplace, and warm engineered hardwood flooring throughout the main living space. The bedrooms are well separated, with the primary suite offering a walk-to-wall closet and a 4-piece ensuite with double sinks. A second bedroom and a full guest bathroom with a deep soaker tub and marble counters complete the home. Additional highlights include hot water baseboard heating, in-suite laundry, 1 secured parking stall, storage locker, and bike storage. Built by Wesgroup, The Prescott is a well-regarded and sought-after concrete building, offering a fully equipped fitness centre, dog wash station, and plenty of visitor parking. Currently partially tenanted, with the tenant set to vacate at the end of July. Some furnishings may be included, offering a turnkey option for those looking for added flexibility. A fantastic opportunity in one of North Vancouver's most walkable and livable neighbourhoods.