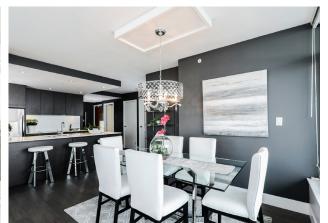

## 2 Beds | 2 Baths | 944 Sq/Ft

■ Welcome to this bright and well-appointed 2-bedroom. 2-bathroom corner suite at The Prescott, offering spacious indoor-outdoor living in one of North Vancouver's most central and connected locations. Situated in the heart of Central Lonsdale, vou're just steps from Whole Foods, cafes. shops, transit, and an ever-growing list of urban conveniences. This smartly designed home offers 944 sq/ ft of interior space with floor-to-ceiling windows and a generous 244 sq/ft balcony, providing a mix of city, bridge, and mountain views—perfect for relaxing or entertaining. The modern kitchen features quartz countertops, KitchenAid stainless steel appliances, and a large peninsula with bar seating. The open-concept living and dining areas enjoy abundant natural light, a cozy electric fireplace, and warm engineered hardwood flooring throughout the main living space. The bedrooms are well separated, with the primary suite offering a walk-to-wall closet and a 4-piece ensuite with double sinks. A second bedroom and a full guest bathroom with a deep soaker tub and marble counters complete the home. Additional highlights include hot water baseboard heating, in-suite laundry, 1 secured parking stall, storage locker, and bike storage. Built by Wesgroup, The Prescott is a well-regarded and sought-after concrete building, offering a fully equipped fitness centre, dog wash station, and plenty of visitor parking. Currently partially tenanted, with the tenant set to vacate at the end of July. Some furnishings may be included, offering a turnkey option for those looking for added flexibility. A fantastic opportunity in one of North Vancouver's most walkable and livable neighbourhoods.