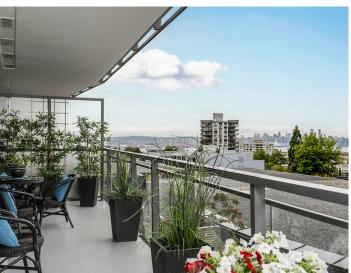

## 2 Beds | 2 Baths | 944 Sq/Ft

■ Welcome to this bright and well-appointed 2-bedroom. 2-bathroom corner suite at The Prescott, offering spacious indoor-outdoor living in one of North Vancouver's most central and connected locations. Situated in the heart of Central Lonsdale, vou're just steps from Whole Foods, cafes. shops, transit, and an ever-growing list of urban conveniences. This smartly designed home offers 944 sq/ ft of interior space with floor-to-ceiling windows and a generous 244 sq/ft balcony, providing a mix of city, bridge, and mountain views—perfect for relaxing or entertaining. The modern kitchen features quartz countertops, KitchenAid stainless steel appliances, and a large peninsula with bar seating. The open-concept living and dining areas enjoy abundant natural light, a cozy electric fireplace, and warm engineered hardwood flooring throughout the main living space. The bedrooms are well separated, with the primary suite offering a walk-to-wall closet and a 4-piece ensuite with double sinks. A second bedroom and a full guest bathroom with a deep soaker tub and marble counters complete the home. Additional highlights include hot water baseboard heating, in-suite laundry, 1 secured parking stall, storage locker, and bike storage. Built by Wesgroup, The Prescott is a well-regarded and sought-after concrete building, offering a fully equipped fitness centre, dog wash station, and plenty of visitor parking. Currently partially tenanted, with the tenant set to vacate at the end of July. Some furnishings may be included, offering a turnkey option for those looking for added flexibility. A fantastic opportunity in one of North Vancouver's most walkable and livable neighbourhoods.