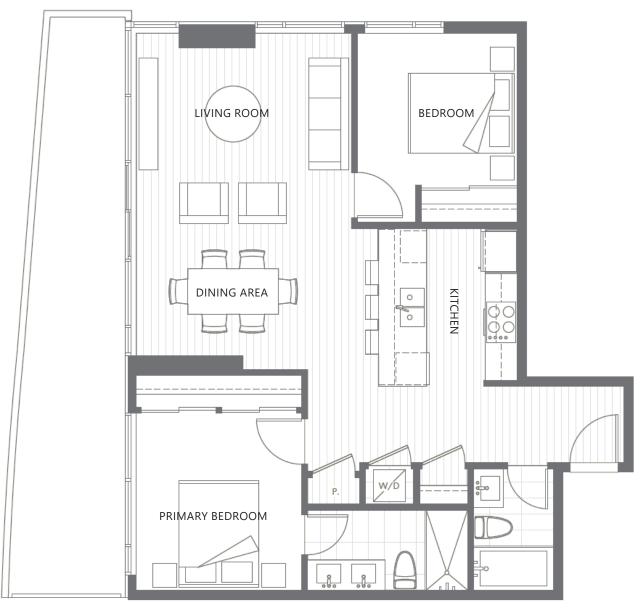

## **ROSSETTI**

FLOOR AREA: 944 SQ.FT.

Interior square footage from strata plan. Layout from developer's marketing.
Square footage, room measurements, 6 dimensions are approximate and not guaranteed.
Information should not be relied upon without independent verification.
This communication is not intended to cause or induce breach of an existing agency agreement.