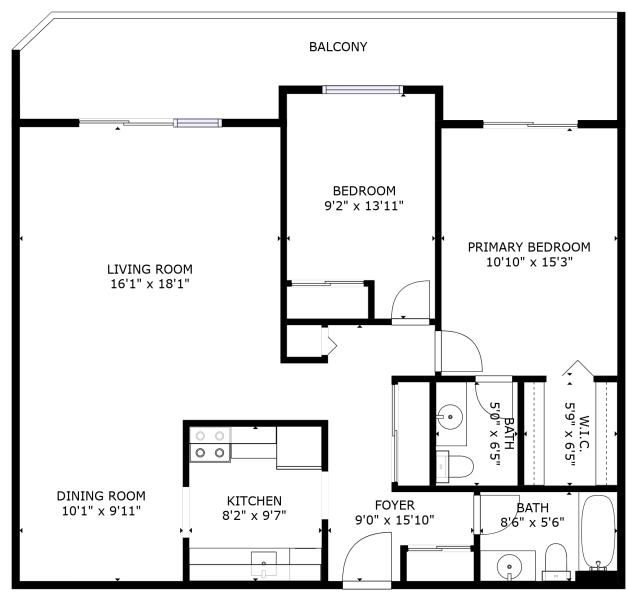

## TOP FLOOR 2 BDRM AT 'BROOKWOOD NORTH'

2 Beds | 2 Bath | 1,118 Sq/Ft

Spacious 2 bedroom at 'Brookwood North' in the heart of Lynn Valley. On market for the first time in 23 years, this top floor suite offers over 1,100 sg/ft with a practical, traditional layout and generous sized rooms throughout. Featuring an open plan dining and living room with plenty of space for your house sized furniture (perfect for entertaining and everyday living). The south facing living area offers a large glass window and sliders to an over 200 sq/ft balcony that runs the width of the suite with room for a table and chairs, additional seating area off the primary bedroom, and space for your BBQ. The updated kitchen offers timeless wood shaker cabinets, guartz counters, and glasstiled subway backsplash. The primary bedroom is large enough for a king size bed plus wardrobes, and offers a walk-in closet, two-piece ensuite, and sliders to the balcony. The second bedroom is an ample size, great for kids, guests, or as an office. Completing the home is an updated 4-piece bathroom and plenty of storage closets. Includes 1 parking stall and a separate storage locker. Additional features include crown moldings and baseboards throughout, upgraded interior doors, and double-glazed windows and sliders. 'Brookwood North' is a proactive complex with extensive updates including new interphone and front doors, replaced recirculating pipes, and ongoing updates to HardiePlank siding, new railings, and decks. Amenities include two shared laundry rooms, a rooftop deck, hobby room, sauna, bike storage, freezer room, and visitor parking. Pets allowed (2 dogs or cats) and rentals allowed with restrictions (max 7). Terrific location on a quiet cul-de-sac vet with all amenities steps from your front door including easy access to Lynn Valley Centre, just a short walk to Lynn Valley Elementary and Argyle Secondary, and a guick drive to Highway 1 with access across the North Shore.

FLOOR AREA: 1,118 SQ/FT BALCONY: 207 SQ/FT

Layout, square footage, and measurements by Matterport. Square footage, room measurements, & dimensions are approximate and not guaranteed. Information should not be relied upon without independent verification. This communication is not intended to cause or induce breach of an existing agency agreement. For more information Call 604 983 2518 or visit RealEstateNorthShore.com