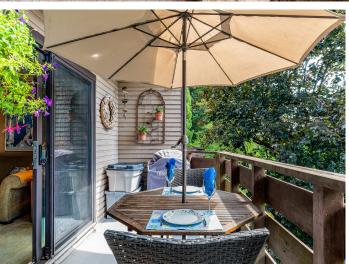

## TOP FLOOR 2 BDRM AT 'BROOKWOOD NORTH'

2 Beds | 2 Bath | 1,118 Sq/Ft

Spacious 2 bedroom at 'Brookwood North' in the heart of Lynn Valley. On market for the first time in 23 years, this top floor suite offers over 1,100 sg/ft with a practical, traditional layout and generous sized rooms throughout. Featuring an open plan dining and living room with plenty of space for your house sized furniture (perfect for entertaining and everyday living). The south facing living area offers a large glass window and sliders to an over 200 sq/ft balcony that runs the width of the suite with room for a table and chairs, additional seating area off the primary bedroom, and space for your BBQ. The updated kitchen offers timeless wood shaker cabinets, guartz counters, and glasstiled subway backsplash. The primary bedroom is large enough for a king size bed plus wardrobes, and offers a walk-in closet, two-piece ensuite, and sliders to the balcony. The second bedroom is an ample size, great for kids, guests, or as an office. Completing the home is an updated 4-piece bathroom and plenty of storage closets. Includes 1 parking stall and a separate storage locker. Additional features include crown moldings and baseboards throughout, upgraded interior doors, and double-glazed windows and sliders. 'Brookwood North' is a proactive complex with extensive updates including new interphone and front doors, replaced recirculating pipes, and ongoing updates to HardiePlank siding, new railings, and decks. Amenities include two shared laundry rooms, a rooftop deck, hobby room, sauna, bike storage, freezer room, and visitor parking. Pets allowed (2 dogs or cats) and rentals allowed with restrictions (max 7). Terrific location on a quiet cul-de-sac vet with all amenities steps from your front door including easy access to Lynn Valley Centre, just a short walk to Lynn Valley Elementary and Argyle Secondary, and a guick drive to Highway 1 with access across the North Shore.