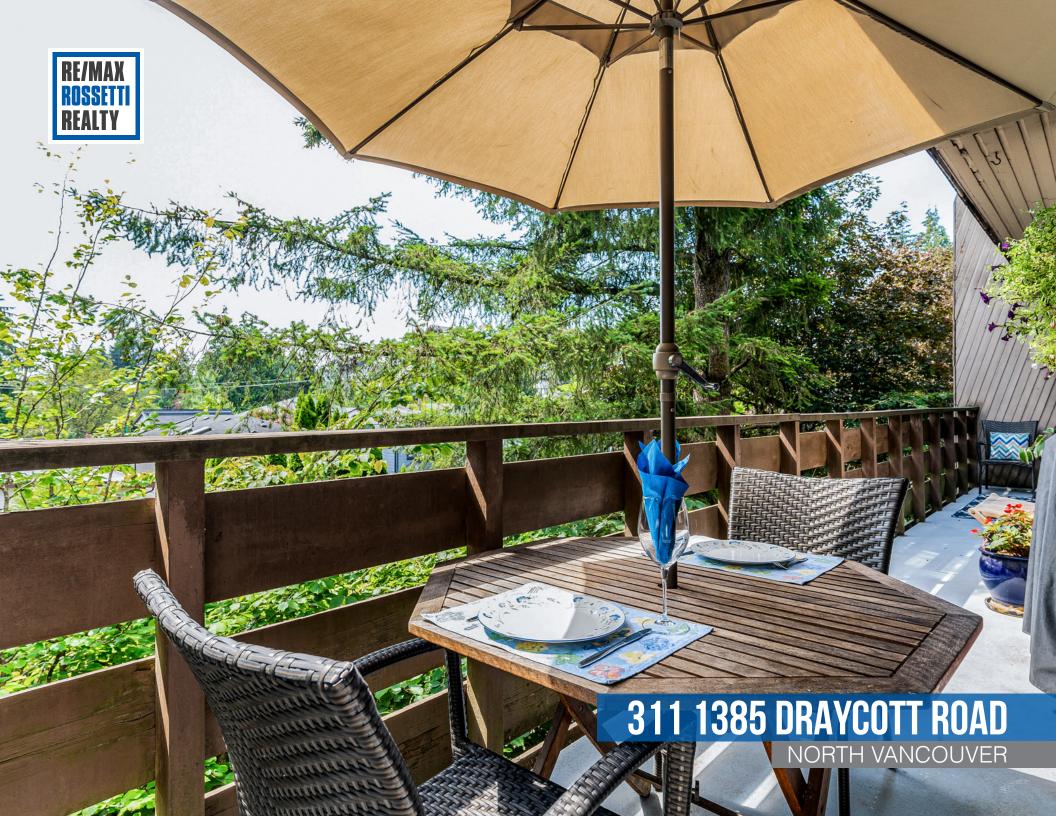

## TOP FLOOR 2 BDRM AT 'BROOKWOOD NORTH'

2 Beds | 2 Bath | 1,118 Sq/Ft

Spacious 2 bedroom at 'Brookwood North' in the heart of Lynn Valley. On market for the first time in 23 years, this top floor suite offers over 1,100 sg/ft with a practical, traditional layout and generous sized rooms throughout. Featuring an open plan dining and living room with plenty of space for your house sized furniture (perfect for entertaining and everyday living). The south facing living area offers a large glass window and sliders to an over 200 sq/ft balcony that runs the width of the suite with room for a table and chairs, additional seating area off the primary bedroom, and space for your BBQ. The updated kitchen offers timeless wood shaker cabinets, guartz counters, and glasstiled subway backsplash. The primary bedroom is large enough for a king size bed plus wardrobes, and offers a walk-in closet, two-piece ensuite, and sliders to the balcony. The second bedroom is an ample size, great for kids, guests, or as an office. Completing the home is an updated 4-piece bathroom and plenty of storage closets. Includes 1 parking stall and a separate storage locker. Additional features include crown moldings and baseboards throughout, upgraded interior doors, and double-glazed windows and sliders. 'Brookwood North' is a proactive complex with extensive updates including new interphone and front doors, replaced recirculating pipes, and ongoing updates to HardiePlank siding, new railings, and decks. Amenities include two shared laundry rooms, a rooftop deck, hobby room, sauna, bike storage, freezer room, and visitor parking. Pets allowed (2 dogs or cats) and rentals allowed with restrictions (max 7). Terrific location on a quiet cul-de-sac vet with all amenities steps from your front door including easy access to Lynn Valley Centre, just a short walk to Lynn Valley Elementary and Argyle Secondary, and a guick drive to Highway 1 with access across the North Shore.