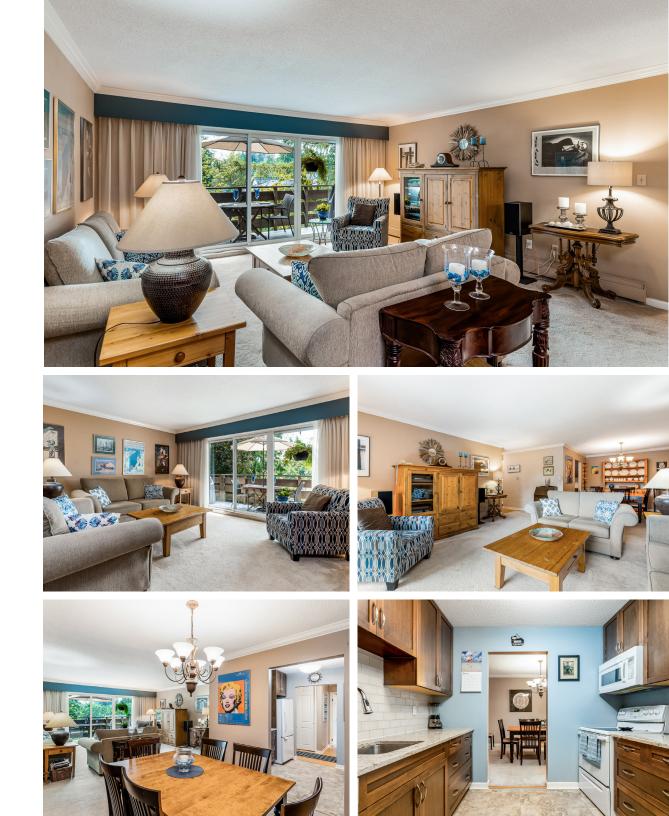

## TOP FLOOR 2 BDRM AT 'BROOKWOOD NORTH'

2 Beds | 2 Bath | 1,118 Sq/Ft

Spacious 2 bedroom at 'Brookwood North' in the heart of Lynn Valley. On market for the first time in 23 years, this top floor suite offers over 1,100 sg/ft with a practical, traditional layout and generous sized rooms throughout. Featuring an open plan dining and living room with plenty of space for your house sized furniture (perfect for entertaining and everyday living). The south facing living area offers a large glass window and sliders to an over 200 sq/ft balcony that runs the width of the suite with room for a table and chairs, additional seating area off the primary bedroom, and space for your BBQ. The updated kitchen offers timeless wood shaker cabinets, guartz counters, and glasstiled subway backsplash. The primary bedroom is large enough for a king size bed plus wardrobes, and offers a walk-in closet, two-piece ensuite, and sliders to the balcony. The second bedroom is an ample size, great for kids, guests, or as an office. Completing the home is an updated 4-piece bathroom and plenty of storage closets. Includes 1 parking stall and a separate storage locker. Additional features include crown moldings and baseboards throughout, upgraded interior doors, and double-glazed windows and sliders. 'Brookwood North' is a proactive complex with extensive updates including new interphone and front doors, replaced recirculating pipes, and ongoing updates to HardiePlank siding, new railings, and decks. Amenities include two shared laundry rooms, a rooftop deck, hobby room, sauna, bike storage, freezer room, and visitor parking. Pets allowed (2 dogs or cats) and rentals allowed with restrictions (max 7). Terrific location on a quiet cul-de-sac vet with all amenities steps from your front door including easy access to Lynn Valley Centre, just a short walk to Lynn Valley Elementary and Argyle Secondary, and a guick drive to Highway 1 with access across the North Shore.