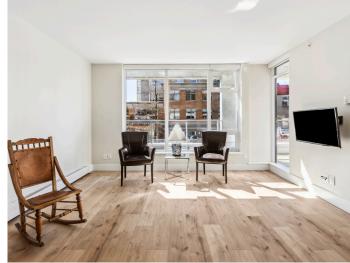

## 1Bed | 1Bath | 662 Sq.Ft. Condo

■ Bright, south facing 1 bdrm patio suite in '15 West'. Offering 662 sq/ft with a spacious open plan design and modern, high-end finishes. The gourmet kitchen features granite counters, a bar stool peninsula, and stainless appliances including a wall oven, microwave/steamer, & gas range. The adjacent living/dining room is a good size for everyday use + entertaining and includes direct access to the patio that runs the full width of the suite with plenty of room for a table/seating area and BBQ (with a natural gas connection). Completing the home is the bedroom (with soon to be installed new carpeting), 4-piece bathroom, and in suite laundry. Includes 1 parking & a storage locker. Additional features include engineered hardwood floors, hot water heat (included in your maintenance fees), 8'6" ceilings, and a practical built-in desk. 15 West is a wellregarded building developed by Grosvenor and offers a gym, meeting room, social lounge, and a garden terrace (with easy access down the hall from this suite). 2 pets allowed. Situated in a superb central location with a Walk Score of 97!! just steps to all amenities including City Market, Whole Foods, shopping, restaurants, the Library, transit, and more.