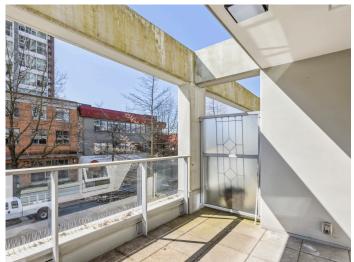

## 1Bed | 1Bath | 662 Sq.Ft. Condo

■ Bright, south facing 1 bdrm patio suite in '15 West'. Offering 662 sq/ft with a spacious open plan design and modern, high-end finishes. The gourmet kitchen features granite counters, a bar stool peninsula, and stainless appliances including a wall oven, microwave/steamer, & gas range. The adjacent living/dining room is a good size for everyday use + entertaining and includes direct access to the patio that runs the full width of the suite with plenty of room for a table/seating area and BBQ (with a natural gas connection). Completing the home is the bedroom (with soon to be installed new carpeting), 4-piece bathroom, and in suite laundry. Includes 1 parking & a storage locker. Additional features include engineered hardwood floors, hot water heat (included in your maintenance fees), 8'6" ceilings, and a practical built-in desk. 15 West is a wellregarded building developed by Grosvenor and offers a gym, meeting room, social lounge, and a garden terrace (with easy access down the hall from this suite). 2 pets allowed. Situated in a superb central location with a Walk Score of 97!! just steps to all amenities including City Market, Whole Foods, shopping, restaurants, the Library, transit, and more.