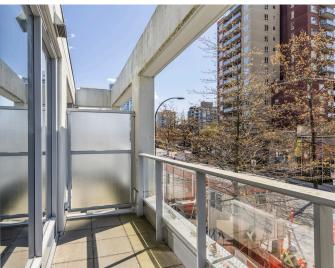

## 1Bed | 1Bath | 662 Sq.Ft. Condo

■ Bright, south facing 1 bdrm patio suite in '15 West'. Offering 662 sq/ft with a spacious open plan design and modern, high-end finishes. The gourmet kitchen features granite counters, a bar stool peninsula, and stainless appliances including a wall oven, microwave/steamer, & gas range. The adjacent living/dining room is a good size for everyday use + entertaining and includes direct access to the patio that runs the full width of the suite with plenty of room for a table/seating area and BBQ (with a natural gas connection). Completing the home is the bedroom (with soon to be installed new carpeting), 4-piece bathroom, and in suite laundry. Includes 1 parking & a storage locker. Additional features include engineered hardwood floors, hot water heat (included in your maintenance fees), 8'6" ceilings, and a practical built-in desk. 15 West is a wellregarded building developed by Grosvenor and offers a gym, meeting room, social lounge, and a garden terrace (with easy access down the hall from this suite). 2 pets allowed. Situated in a superb central location with a Walk Score of 97!! just steps to all amenities including City Market, Whole Foods, shopping, restaurants, the Library, transit, and more.