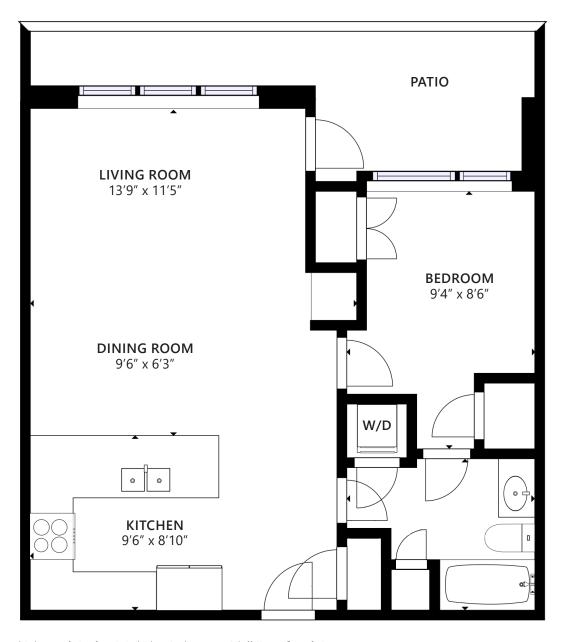

## 1Bed | 1Bath | 662 Sq.Ft. Condo

■ Bright, south facing 1 bdrm patio suite in '15 West'. Offering 662 sq/ft with a spacious open plan design and modern, high-end finishes. The gourmet kitchen features granite counters, a bar stool peninsula, and stainless appliances including a wall oven, microwave/steamer, & gas range. The adjacent living/dining room is a good size for everyday use + entertaining and includes direct access to the patio that runs the full width of the suite with plenty of room for a table/seating area and BBQ (with a natural gas connection). Completing the home is the bedroom (with soon to be installed new carpeting), 4-piece bathroom, and in suite laundry. Includes 1 parking & a storage locker. Additional features include engineered hardwood floors, hot water heat (included in your maintenance fees), 8'6" ceilings, and a practical built-in desk. 15 West is a wellregarded building developed by Grosvenor and offers a gym, meeting room, social lounge, and a garden terrace (with easy access down the hall from this suite). 2 pets allowed. Situated in a superb central location with a Walk Score of 97!! just steps to all amenities including City Market, Whole Foods, shopping, restaurants, the Library, transit, and more.

## **ROSSETTI**

Interior square footage from strata plan. Layout and measurements by Matterport. Square footage, room measurements, & dimensions are approximate and not guaranteed. Information should not be relied upon without independent verification. This communication is not intended to cause or induce breach of an existing agency agreement.