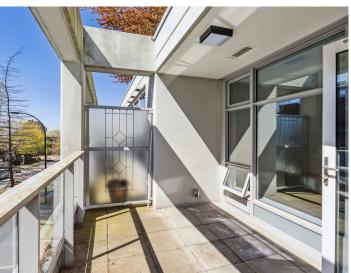

## 1Bed | 1Bath | 662 Sq.Ft. Condo

■ Bright, south facing 1 bdrm patio suite in '15 West'. Offering 662 sq/ft with a spacious open plan design and modern, high-end finishes. The gourmet kitchen features granite counters, a bar stool peninsula, and stainless appliances including a wall oven, microwave/steamer, & gas range. The adjacent living/dining room is a good size for everyday use + entertaining and includes direct access to the patio that runs the full width of the suite with plenty of room for a table/seating area and BBQ (with a natural gas connection). Completing the home is the bedroom (with soon to be installed new carpeting), 4-piece bathroom, and in suite laundry. Includes 1 parking & a storage locker. Additional features include engineered hardwood floors, hot water heat (included in your maintenance fees), 8'6" ceilings, and a practical built-in desk. 15 West is a wellregarded building developed by Grosvenor and offers a gym, meeting room, social lounge, and a garden terrace (with easy access down the hall from this suite). 2 pets allowed. Situated in a superb central location with a Walk Score of 97!! just steps to all amenities including City Market, Whole Foods, shopping, restaurants, the Library, transit, and more.