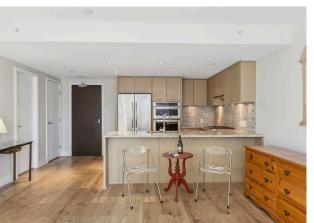

## 1Bed | 1Bath | 662 Sq.Ft. Condo

■ Bright, south facing 1 bdrm patio suite in '15 West'. Offering 662 sq/ft with a spacious open plan design and modern, high-end finishes. The gourmet kitchen features granite counters, a bar stool peninsula, and stainless appliances including a wall oven, microwave/steamer, & gas range. The adjacent living/dining room is a good size for everyday use + entertaining and includes direct access to the patio that runs the full width of the suite with plenty of room for a table/seating area and BBQ (with a natural gas connection). Completing the home is the bedroom (with soon to be installed new carpeting), 4-piece bathroom, and in suite laundry. Includes 1 parking & a storage locker. Additional features include engineered hardwood floors, hot water heat (included in your maintenance fees), 8'6" ceilings, and a practical built-in desk. 15 West is a wellregarded building developed by Grosvenor and offers a gym, meeting room, social lounge, and a garden terrace (with easy access down the hall from this suite). 2 pets allowed. Situated in a superb central location with a Walk Score of 97!! just steps to all amenities including City Market, Whole Foods, shopping, restaurants, the Library, transit, and more.