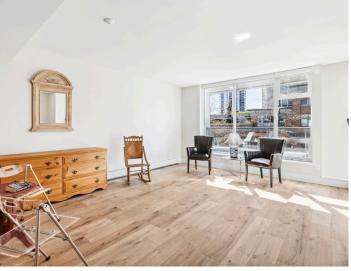

## 1Bed | 1Bath | 662 Sq.Ft. Condo

■ Bright, south facing 1 bdrm patio suite in '15 West'. Offering 662 sq/ft with a spacious open plan design and modern, high-end finishes. The gourmet kitchen features granite counters, a bar stool peninsula, and stainless appliances including a wall oven, microwave/steamer, & gas range. The adjacent living/dining room is a good size for everyday use + entertaining and includes direct access to the patio that runs the full width of the suite with plenty of room for a table/seating area and BBQ (with a natural gas connection). Completing the home is the bedroom (with soon to be installed new carpeting), 4-piece bathroom, and in suite laundry. Includes 1 parking & a storage locker. Additional features include engineered hardwood floors, hot water heat (included in your maintenance fees), 8'6" ceilings, and a practical built-in desk. 15 West is a wellregarded building developed by Grosvenor and offers a gym, meeting room, social lounge, and a garden terrace (with easy access down the hall from this suite). 2 pets allowed. Situated in a superb central location with a Walk Score of 97!! just steps to all amenities including City Market, Whole Foods, shopping, restaurants, the Library, transit, and more.