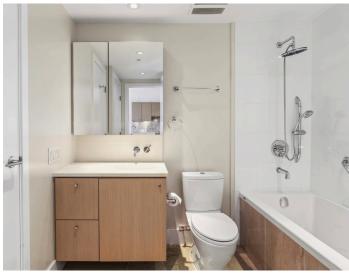

## 1Bed | 1Bath | 662 Sq.Ft. Condo

■ Bright, south facing 1 bdrm patio suite in '15 West'. Offering 662 sq/ft with a spacious open plan design and modern, high-end finishes. The gourmet kitchen features granite counters, a bar stool peninsula, and stainless appliances including a wall oven, microwave/steamer, & gas range. The adjacent living/dining room is a good size for everyday use + entertaining and includes direct access to the patio that runs the full width of the suite with plenty of room for a table/seating area and BBQ (with a natural gas connection). Completing the home is the bedroom (with soon to be installed new carpeting), 4-piece bathroom, and in suite laundry. Includes 1 parking & a storage locker. Additional features include engineered hardwood floors, hot water heat (included in your maintenance fees), 8'6" ceilings, and a practical built-in desk. 15 West is a wellregarded building developed by Grosvenor and offers a gym, meeting room, social lounge, and a garden terrace (with easy access down the hall from this suite). 2 pets allowed. Situated in a superb central location with a Walk Score of 97!! just steps to all amenities including City Market, Whole Foods, shopping, restaurants, the Library, transit, and more.