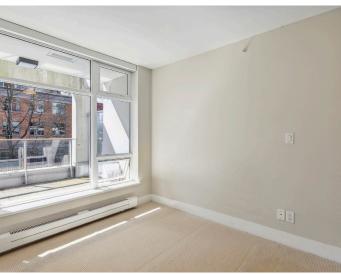

## 1Bed | 1Bath | 662 Sq.Ft. Condo

■ Bright, south facing 1 bdrm patio suite in '15 West'. Offering 662 sq/ft with a spacious open plan design and modern, high-end finishes. The gourmet kitchen features granite counters, a bar stool peninsula, and stainless appliances including a wall oven, microwave/steamer, & gas range. The adjacent living/dining room is a good size for everyday use + entertaining and includes direct access to the patio that runs the full width of the suite with plenty of room for a table/seating area and BBQ (with a natural gas connection). Completing the home is the bedroom (with soon to be installed new carpeting), 4-piece bathroom, and in suite laundry. Includes 1 parking & a storage locker. Additional features include engineered hardwood floors, hot water heat (included in your maintenance fees), 8'6" ceilings, and a practical built-in desk. 15 West is a wellregarded building developed by Grosvenor and offers a gym, meeting room, social lounge, and a garden terrace (with easy access down the hall from this suite). 2 pets allowed. Situated in a superb central location with a Walk Score of 97!! just steps to all amenities including City Market, Whole Foods, shopping, restaurants, the Library, transit, and more.