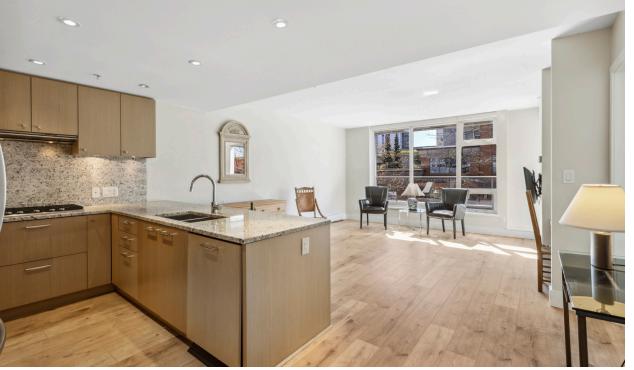

## 1Bed | 1Bath | 662 Sq.Ft. Condo

■ Bright, south facing 1 bdrm patio suite in '15 West'. Offering 662 sq/ft with a spacious open plan design and modern, high-end finishes. The gourmet kitchen features granite counters, a bar stool peninsula, and stainless appliances including a wall oven, microwave/steamer, & gas range. The adjacent living/dining room is a good size for everyday use + entertaining and includes direct access to the patio that runs the full width of the suite with plenty of room for a table/seating area and BBQ (with a natural gas connection). Completing the home is the bedroom (with soon to be installed new carpeting), 4-piece bathroom, and in suite laundry. Includes 1 parking & a storage locker. Additional features include engineered hardwood floors, hot water heat (included in your maintenance fees), 8'6" ceilings, and a practical built-in desk. 15 West is a wellregarded building developed by Grosvenor and offers a gym, meeting room, social lounge, and a garden terrace (with easy access down the hall from this suite). 2 pets allowed. Situated in a superb central location with a Walk Score of 97!! just steps to all amenities including City Market, Whole Foods, shopping, restaurants, the Library, transit, and more.