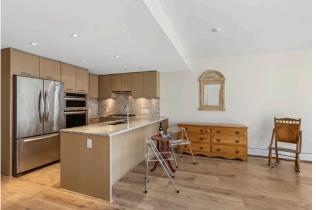

## 1Bed | 1Bath | 662 Sq.Ft. Condo

■ Bright, south facing 1 bdrm patio suite in '15 West'. Offering 662 sq/ft with a spacious open plan design and modern, high-end finishes. The gourmet kitchen features granite counters, a bar stool peninsula, and stainless appliances including a wall oven, microwave/steamer, & gas range. The adjacent living/dining room is a good size for everyday use + entertaining and includes direct access to the patio that runs the full width of the suite with plenty of room for a table/seating area and BBQ (with a natural gas connection). Completing the home is the bedroom (with soon to be installed new carpeting), 4-piece bathroom, and in suite laundry. Includes 1 parking & a storage locker. Additional features include engineered hardwood floors, hot water heat (included in your maintenance fees), 8'6" ceilings, and a practical built-in desk. 15 West is a wellregarded building developed by Grosvenor and offers a gym, meeting room, social lounge, and a garden terrace (with easy access down the hall from this suite). 2 pets allowed. Situated in a superb central location with a Walk Score of 97!! just steps to all amenities including City Market, Whole Foods, shopping, restaurants, the Library, transit, and more.