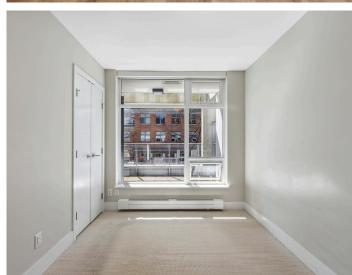

## 1Bed | 1Bath | 662 Sq.Ft. Condo

■ Bright, south facing 1 bdrm patio suite in '15 West'. Offering 662 sq/ft with a spacious open plan design and modern, high-end finishes. The gourmet kitchen features granite counters, a bar stool peninsula, and stainless appliances including a wall oven, microwave/steamer, & gas range. The adjacent living/dining room is a good size for everyday use + entertaining and includes direct access to the patio that runs the full width of the suite with plenty of room for a table/seating area and BBQ (with a natural gas connection). Completing the home is the bedroom (with soon to be installed new carpeting), 4-piece bathroom, and in suite laundry. Includes 1 parking & a storage locker. Additional features include engineered hardwood floors, hot water heat (included in your maintenance fees), 8'6" ceilings, and a practical built-in desk. 15 West is a wellregarded building developed by Grosvenor and offers a gym, meeting room, social lounge, and a garden terrace (with easy access down the hall from this suite). 2 pets allowed. Situated in a superb central location with a Walk Score of 97!! just steps to all amenities including City Market, Whole Foods, shopping, restaurants, the Library, transit, and more.