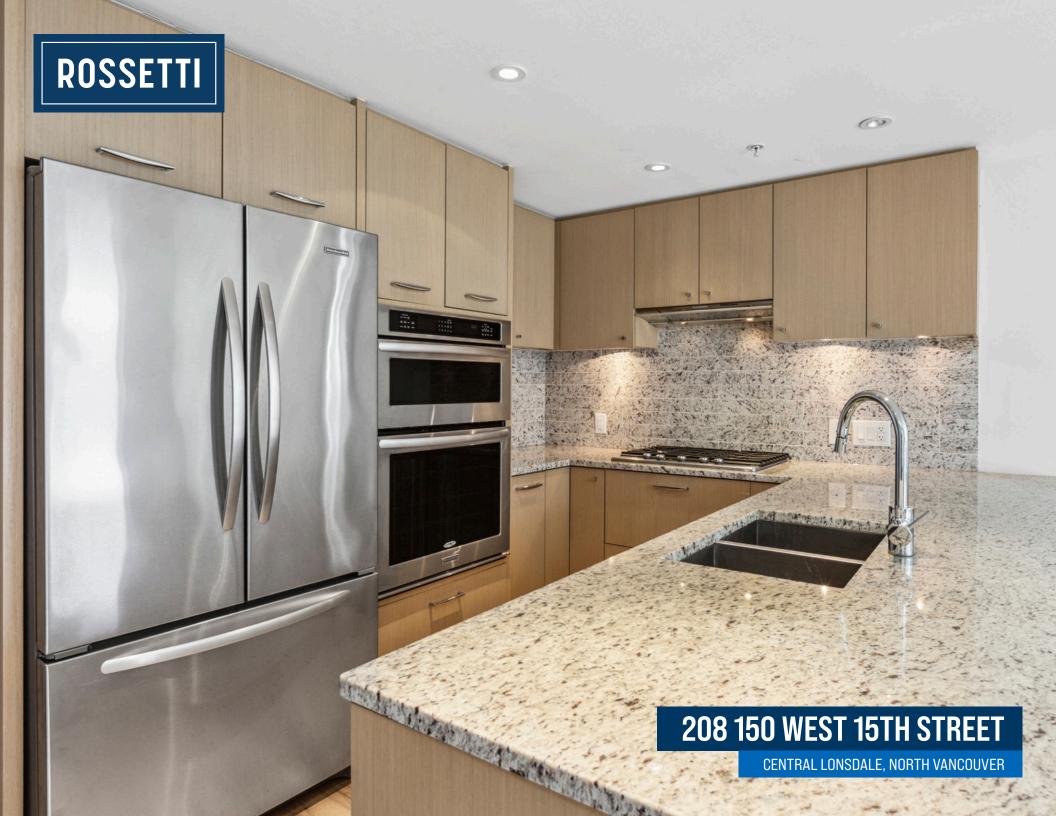

## 1Bed | 1Bath | 662 Sq.Ft. Condo

■ Bright, south facing 1 bdrm patio suite in '15 West'. Offering 662 sq/ft with a spacious open plan design and modern, high-end finishes. The gourmet kitchen features granite counters, a bar stool peninsula, and stainless appliances including a wall oven, microwave/steamer, & gas range. The adjacent living/dining room is a good size for everyday use + entertaining and includes direct access to the patio that runs the full width of the suite with plenty of room for a table/seating area and BBQ (with a natural gas connection). Completing the home is the bedroom (with soon to be installed new carpeting), 4-piece bathroom, and in suite laundry. Includes 1 parking & a storage locker. Additional features include engineered hardwood floors, hot water heat (included in your maintenance fees), 8'6" ceilings, and a practical built-in desk. 15 West is a wellregarded building developed by Grosvenor and offers a gym, meeting room, social lounge, and a garden terrace (with easy access down the hall from this suite). 2 pets allowed. Situated in a superb central location with a Walk Score of 97!! just steps to all amenities including City Market, Whole Foods, shopping, restaurants, the Library, transit, and more.