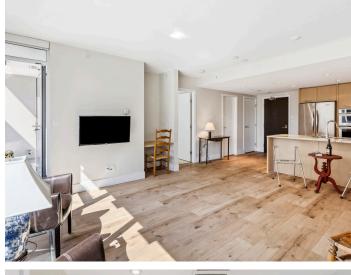

## 1Bed | 1Bath | 662 Sq.Ft. Condo

■ Bright, south facing 1 bdrm patio suite in '15 West'. Offering 662 sq/ft with a spacious open plan design and modern, high-end finishes. The gourmet kitchen features granite counters, a bar stool peninsula, and stainless appliances including a wall oven, microwave/steamer, & gas range. The adjacent living/dining room is a good size for everyday use + entertaining and includes direct access to the patio that runs the full width of the suite with plenty of room for a table/seating area and BBQ (with a natural gas connection). Completing the home is the bedroom (with soon to be installed new carpeting), 4-piece bathroom, and in suite laundry. Includes 1 parking & a storage locker. Additional features include engineered hardwood floors, hot water heat (included in your maintenance fees), 8'6" ceilings, and a practical built-in desk. 15 West is a wellregarded building developed by Grosvenor and offers a gym, meeting room, social lounge, and a garden terrace (with easy access down the hall from this suite). 2 pets allowed. Situated in a superb central location with a Walk Score of 97!! just steps to all amenities including City Market, Whole Foods, shopping, restaurants, the Library, transit, and more.