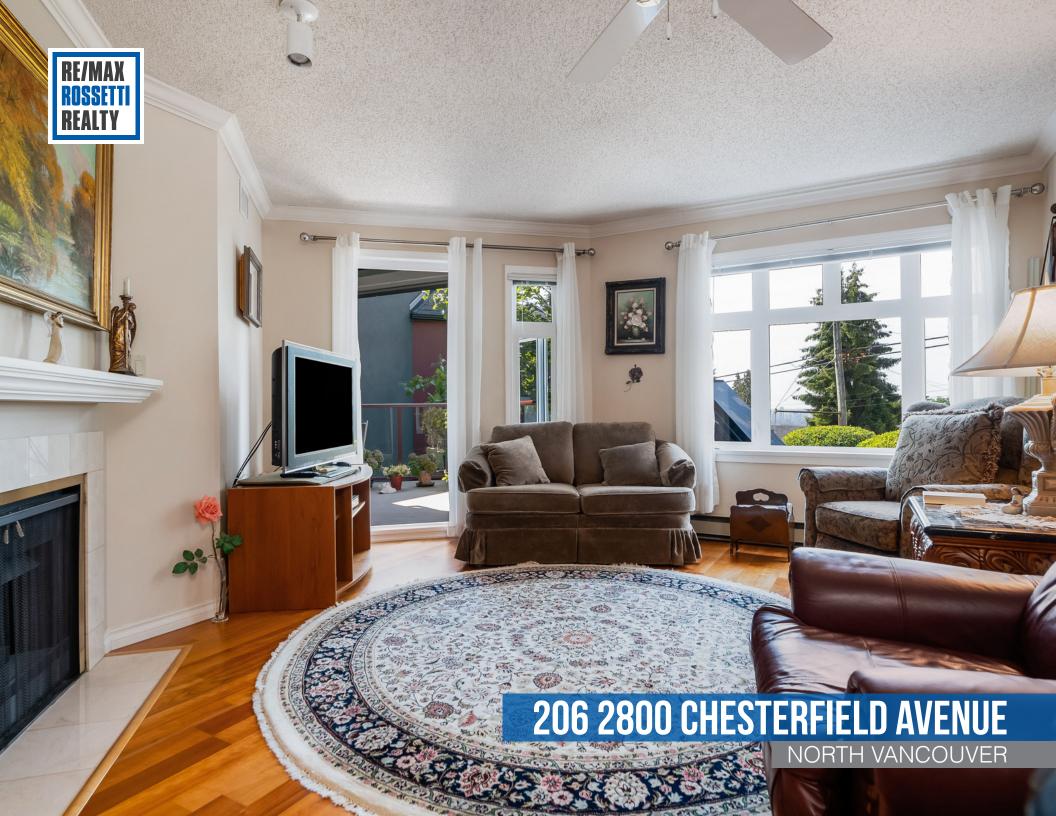

## 2 Beds | 2 Baths | 1,159 Sq/Ft

■ Well maintained 2 bdrm/2 bath in sought after 'Somerset Green' (55+). This spacious 1,159 sg/ft suite has had thoughtful updates over the years and is ready for the next owner to move-in and enjoy, or further renovate to their tastes. Offering a bright, westerly exposure with an open plan living/dining room that features engineered hardwood floors, a gas burning fireplace, and access to a balcony. The balcony has room for a table and chairs and is the perfect spot for morning coffee or enjoying evening sunsets. The large kitchen was previously updated with white cabinets, has timeless white appliances, and has a practical pass through to the living space. The primary suite includes room for a king-sized bed, wardrobes, and a desk or sitting area; plus includes a 4-piece ensuite with step through bathtub/shower. The second bedroom is an ample size - perfect for a guest room or home office. Completing the home is a 3-piece bathroom, practical in-suite storage room, plenty of closet space, and a laundry closet with room for a full-size side-by-side washer/dryer + storage). Includes an easily accessible storage locker and 1 parking stall. (parking is also easily accessible on the same level as the suite) Somerset Green is a well-regarded, owner-occupied 55+ development with terrific amenities including an indoor pool, hot tub, large workshop, craft room, gym, library, games room, on-site caretaker, and two guest suites. One dog or one cat allowed. The building previously underwent significant exterior upgrades, with the final phase of the prepaid rainscreen work being completed now. Great central location with all Upper Lonsdale shops at your doorstep, a short drive to Edgemont Village and Lynn Valley, and with easy access to transit and Highway 1.