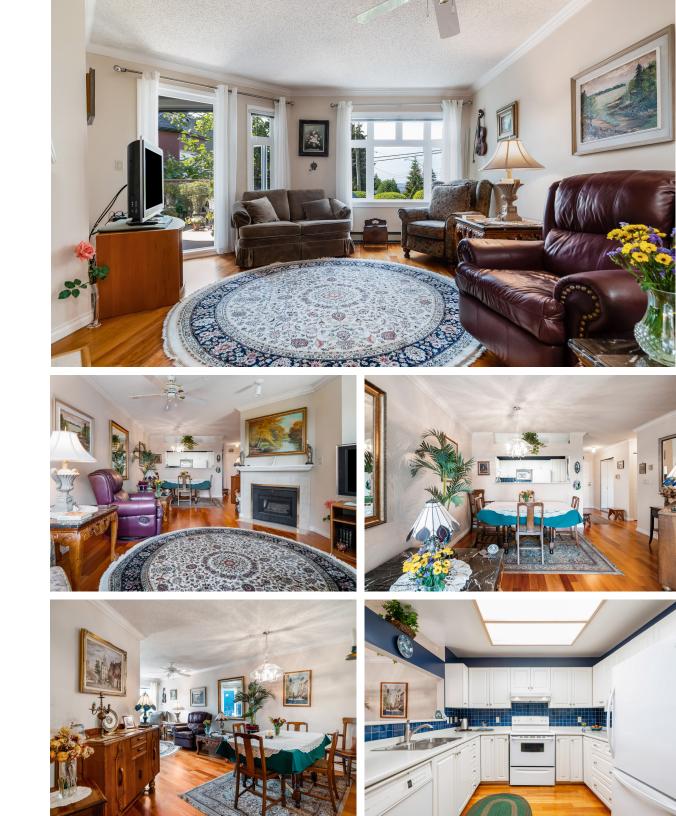

## 2 Beds | 2 Baths | 1,159 Sq/Ft

■ Well maintained 2 bdrm/2 bath in sought after 'Somerset Green' (55+). This spacious 1,159 sg/ft suite has had thoughtful updates over the years and is ready for the next owner to move-in and enjoy, or further renovate to their tastes. Offering a bright, westerly exposure with an open plan living/dining room that features engineered hardwood floors, a gas burning fireplace, and access to a balcony. The balcony has room for a table and chairs and is the perfect spot for morning coffee or enjoying evening sunsets. The large kitchen was previously updated with white cabinets, has timeless white appliances, and has a practical pass through to the living space. The primary suite includes room for a king-sized bed, wardrobes, and a desk or sitting area; plus includes a 4-piece ensuite with step through bathtub/shower. The second bedroom is an ample size - perfect for a guest room or home office. Completing the home is a 3-piece bathroom, practical in-suite storage room, plenty of closet space, and a laundry closet with room for a full-size side-by-side washer/dryer + storage). Includes an easily accessible storage locker and 1 parking stall. (parking is also easily accessible on the same level as the suite) Somerset Green is a well-regarded, owner-occupied 55+ development with terrific amenities including an indoor pool, hot tub, large workshop, craft room, gym, library, games room, on-site caretaker, and two guest suites. One dog or one cat allowed. The building previously underwent significant exterior upgrades, with the final phase of the prepaid rainscreen work being completed now. Great central location with all Upper Lonsdale shops at your doorstep, a short drive to Edgemont Village and Lynn Valley, and with easy access to transit and Highway 1.