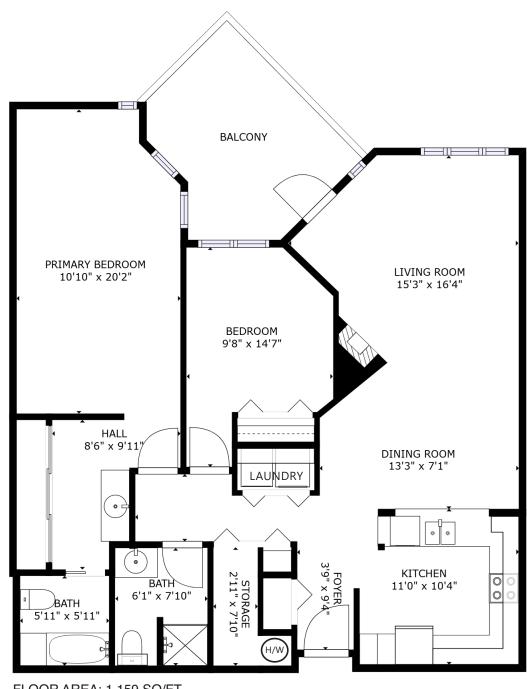

## 2 Beds | 2 Baths | 1,159 Sq/Ft

■ Well maintained 2 bdrm/2 bath in sought after 'Somerset Green' (55+). This spacious 1,159 sg/ft suite has had thoughtful updates over the years and is ready for the next owner to move-in and enjoy, or further renovate to their tastes. Offering a bright, westerly exposure with an open plan living/dining room that features engineered hardwood floors, a gas burning fireplace, and access to a balcony. The balcony has room for a table and chairs and is the perfect spot for morning coffee or enjoying evening sunsets. The large kitchen was previously updated with white cabinets, has timeless white appliances, and has a practical pass through to the living space. The primary suite includes room for a king-sized bed, wardrobes, and a desk or sitting area; plus includes a 4-piece ensuite with step through bathtub/shower. The second bedroom is an ample size - perfect for a guest room or home office. Completing the home is a 3-piece bathroom, practical in-suite storage room, plenty of closet space, and a laundry closet with room for a full-size side-by-side washer/dryer + storage). Includes an easily accessible storage locker and 1 parking stall. (parking is also easily accessible on the same level as the suite) Somerset Green is a well-regarded, owner-occupied 55+ development with terrific amenities including an indoor pool, hot tub, large workshop, craft room, gym, library, games room, on-site caretaker, and two guest suites. One dog or one cat allowed. The building previously underwent significant exterior upgrades, with the final phase of the prepaid rainscreen work being completed now. Great central location with all Upper Lonsdale shops at your doorstep, a short drive to Edgemont Village and Lynn Valley, and with easy access to transit and Highway 1.

## FLOOR AREA: 1,159 SQ/FT BALCONY: 125 SQ/FT

Layout, square footage, & room measurements, by Matterport, are approximate and not guaranteed. Information should not be relied upon without independent verification. This communication is not intended to cause or induce breach of an existing agency agreement. For more information Call 604 983 2518 or visit RealEstateNorthShore.com