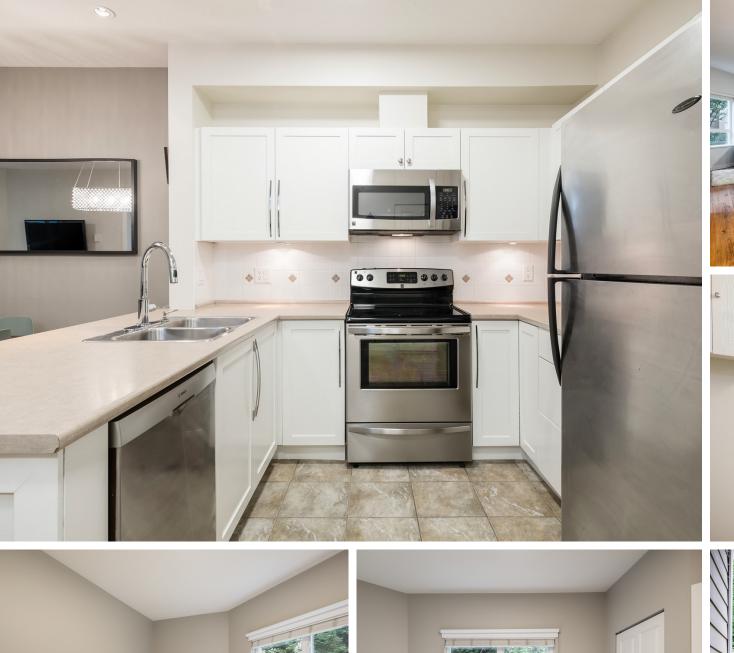

## QUIET 1 BDRM IN CENTRAL LONSDALE'S 'CREEKMONT ESTATES'

1 Bed | 1 Bath | 657 Sq/ft

■ Quiet, ground floor 1 Bdrm in Central Lonsdale's 'Creekmont Estates'. This corner suite offers over 650 sq/ft with an open concept layout and large picture windows to a tranquil, private outlook. The spacious kitchen features freshly painted shaker cabinets, plenty of counter space, and stainless appliances. The dining/ living rooms are a great size for entertaining, with ample space for house sized furniture including a 6 person table and large sectional sofa. Completing the home is the generous sized master bedroom (with room for a king bed), 4-piece bathroom, and an intimate patio with room for a bistro table and chairs, plus BBQ. Additional features include 9' ceilings, laminate and tile floors, and in-suitelaundry(newthisyear). Includes 1 secured parking space and a storage locker. One pet and long-term rentals allowed. Situated on the quiet, south side of the building on the lobby level for easy access to all Lonsdale amenities including Harry Jerome Rec Centre, parks, transit, shops, restaurants, and more.