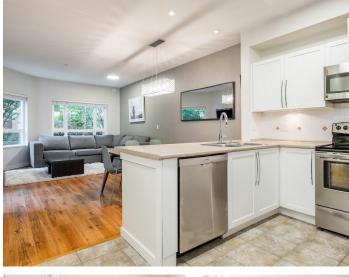

## QUIET 1 BDRM IN CENTRAL LONSDALE'S 'CREEKMONT ESTATES'

1 Bed | 1 Bath | 657 Sq/ft

■ Quiet, ground floor 1 Bdrm in Central Lonsdale's 'Creekmont Estates'. This corner suite offers over 650 sq/ft with an open concept layout and large picture windows to a tranquil, private outlook. The spacious kitchen features freshly painted shaker cabinets, plenty of counter space, and stainless appliances. The dining/ living rooms are a great size for entertaining, with ample space for house sized furniture including a 6 person table and large sectional sofa. Completing the home is the generous sized master bedroom (with room for a king bed), 4-piece bathroom, and an intimate patio with room for a bistro table and chairs, plus BBQ. Additional features include 9' ceilings, laminate and tile floors, and in-suitelaundry(newthisyear). Includes 1 secured parking space and a storage locker. One pet and long-term rentals allowed. Situated on the quiet, south side of the building on the lobby level for easy access to all Lonsdale amenities including Harry Jerome Rec Centre, parks, transit, shops, restaurants, and more.