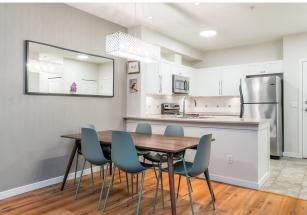

## QUIET 1 BDRM IN CENTRAL LONSDALE'S 'CREEKMONT ESTATES'

1 Bed | 1 Bath | 657 Sq/ft

■ Quiet, ground floor 1 Bdrm in Central Lonsdale's 'Creekmont Estates'. This corner suite offers over 650 sq/ft with an open concept layout and large picture windows to a tranquil, private outlook. The spacious kitchen features freshly painted shaker cabinets, plenty of counter space, and stainless appliances. The dining/ living rooms are a great size for entertaining, with ample space for house sized furniture including a 6 person table and large sectional sofa. Completing the home is the generous sized master bedroom (with room for a king bed), 4-piece bathroom, and an intimate patio with room for a bistro table and chairs, plus BBQ. Additional features include 9' ceilings, laminate and tile floors, and in-suitelaundry(newthisyear). Includes 1 secured parking space and a storage locker. One pet and long-term rentals allowed. Situated on the quiet, south side of the building on the lobby level for easy access to all Lonsdale amenities including Harry Jerome Rec Centre, parks, transit, shops, restaurants, and more.