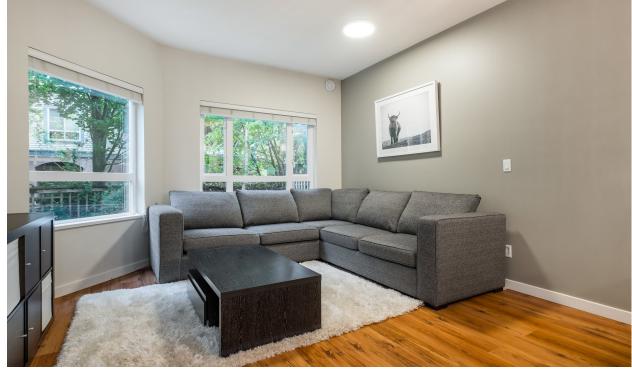

## QUIET 1 BDRM IN CENTRAL LONSDALE'S 'CREEKMONT ESTATES'

1 Bed | 1 Bath | 657 Sq/ft

■ Quiet, ground floor 1 Bdrm in Central Lonsdale's 'Creekmont Estates'. This corner suite offers over 650 sq/ft with an open concept layout and large picture windows to a tranquil, private outlook. The spacious kitchen features freshly painted shaker cabinets, plenty of counter space, and stainless appliances. The dining/ living rooms are a great size for entertaining, with ample space for house sized furniture including a 6 person table and large sectional sofa. Completing the home is the generous sized master bedroom (with room for a king bed), 4-piece bathroom, and an intimate patio with room for a bistro table and chairs, plus BBQ. Additional features include 9' ceilings, laminate and tile floors, and in-suitelaundry(newthisyear). Includes 1 secured parking space and a storage locker. One pet and long-term rentals allowed. Situated on the quiet, south side of the building on the lobby level for easy access to all Lonsdale amenities including Harry Jerome Rec Centre, parks, transit, shops, restaurants, and more.