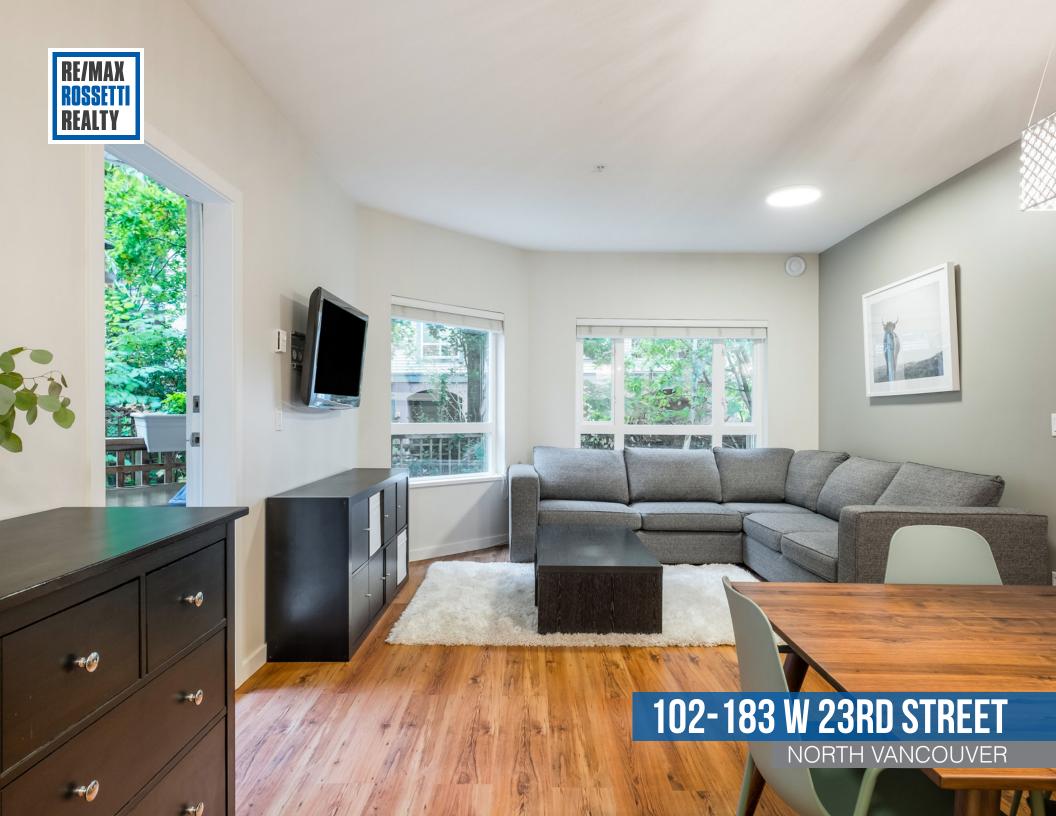

## QUIET 1 BDRM IN CENTRAL LONSDALE'S 'CREEKMONT ESTATES'

1 Bed | 1 Bath | 657 Sq/ft

■ Quiet, ground floor 1 Bdrm in Central Lonsdale's 'Creekmont Estates'. This corner suite offers over 650 sq/ft with an open concept layout and large picture windows to a tranquil, private outlook. The spacious kitchen features freshly painted shaker cabinets, plenty of counter space, and stainless appliances. The dining/ living rooms are a great size for entertaining, with ample space for house sized furniture including a 6 person table and large sectional sofa. Completing the home is the generous sized master bedroom (with room for a king bed), 4-piece bathroom, and an intimate patio with room for a bistro table and chairs, plus BBQ. Additional features include 9' ceilings, laminate and tile floors, and in-suitelaundry(newthisyear). Includes 1 secured parking space and a storage locker. One pet and long-term rentals allowed. Situated on the quiet, south side of the building on the lobby level for easy access to all Lonsdale amenities including Harry Jerome Rec Centre, parks, transit, shops, restaurants, and more.