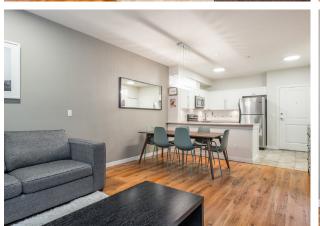

## QUIET 1 BDRM IN CENTRAL LONSDALE'S 'CREEKMONT ESTATES'

1 Bed | 1 Bath | 657 Sq/ft

■ Quiet, ground floor 1 Bdrm in Central Lonsdale's 'Creekmont Estates'. This corner suite offers over 650 sq/ft with an open concept layout and large picture windows to a tranquil, private outlook. The spacious kitchen features freshly painted shaker cabinets, plenty of counter space, and stainless appliances. The dining/ living rooms are a great size for entertaining, with ample space for house sized furniture including a 6 person table and large sectional sofa. Completing the home is the generous sized master bedroom (with room for a king bed), 4-piece bathroom, and an intimate patio with room for a bistro table and chairs, plus BBQ. Additional features include 9' ceilings, laminate and tile floors, and in-suitelaundry(newthisyear). Includes 1 secured parking space and a storage locker. One pet and long-term rentals allowed. Situated on the quiet, south side of the building on the lobby level for easy access to all Lonsdale amenities including Harry Jerome Rec Centre, parks, transit, shops, restaurants, and more.