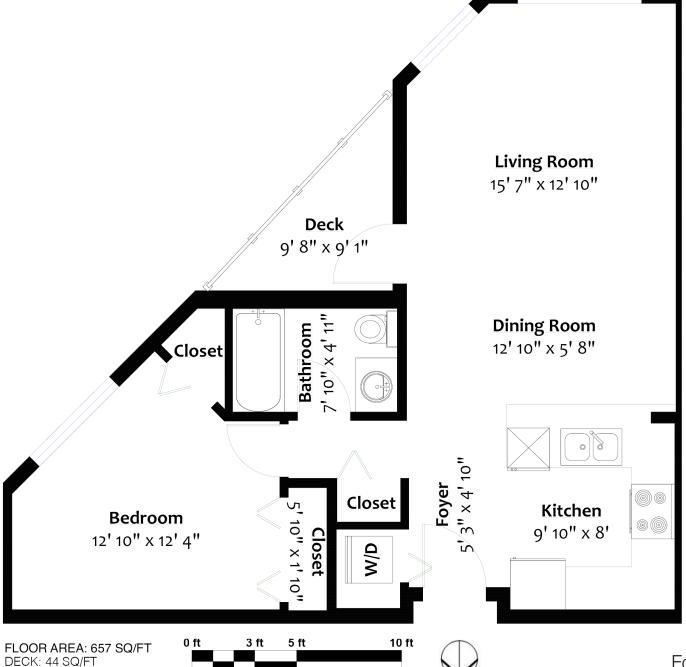

## QUIET 1 BDRM IN CENTRAL LONSDALE'S 'CREEKMONT ESTATES'

1 Bed | 1 Bath | 657 Sq/ft

■ Quiet, ground floor 1 Bdrm in Central Lonsdale's 'Creekmont Estates'. This corner suite offers over 650 sq/ft with an open concept layout and large picture windows to a tranquil, private outlook. The spacious kitchen features freshly painted shaker cabinets, plenty of counter space, and stainless appliances. The dining/ living rooms are a great size for entertaining, with ample space for house sized furniture including a 6 person table and large sectional sofa. Completing the home is the generous sized master bedroom (with room for a king bed), 4-piece bathroom, and an intimate patio with room for a bistro table and chairs, plus BBQ. Additional features include 9' ceilings, laminate and tile floors, and in-suitelaundry(newthisyear). Includes 1 secured parking space and a storage locker. One pet and long-term rentals allowed. Situated on the quiet, south side of the building on the lobby level for easy access to all Lonsdale amenities including Harry Jerome Rec Centre, parks, transit, shops, restaurants, and more.

Sq/ft & room measurements are approx, based on interior measurements to exterior walls by BC Floorplans. Information should not be relied upon without independent verification. This communication is not intended to cause or induce breach of an existing agency agreement.