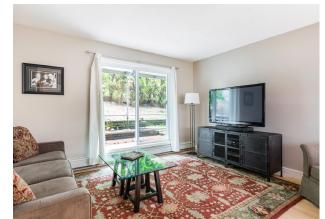

## 1 Bed | 1 Bath | 618 Sq/Ft

Great value Central Lonsdale condo in recently updated 'Oceanview'. This ground floor garden level suite offers 1 bedroom, 1 bathroom, and over 600 sq/ft. Featuring an open plan dining/living room with sliders to a private 96 sq/ft patio. The white galley kitchen offers granite counters and plenty of cupboard space while still offering a pass-through opening. Completing the suite is a generous sized bedroom, 4 piece bathroom, and a 6'6 x 4'2 flex space/in-suite storage room. About to be completed 2019 building envelope updates include new exterior siding, balconies, canopies, railings, windows, and sliding doors. Additional updates include roof (2004), piping (2012), and fire system upgrade (2014). Pets allowed (1 dog or 1 cat). One secured parking space. Located along the Green Necklace path, steps to all Central Lonsdale amenities including the Harry Jerome development lands and recreation centre, with quick access to transit and the Upper Levels highway, and near all Lonsdale shops and restaurants.