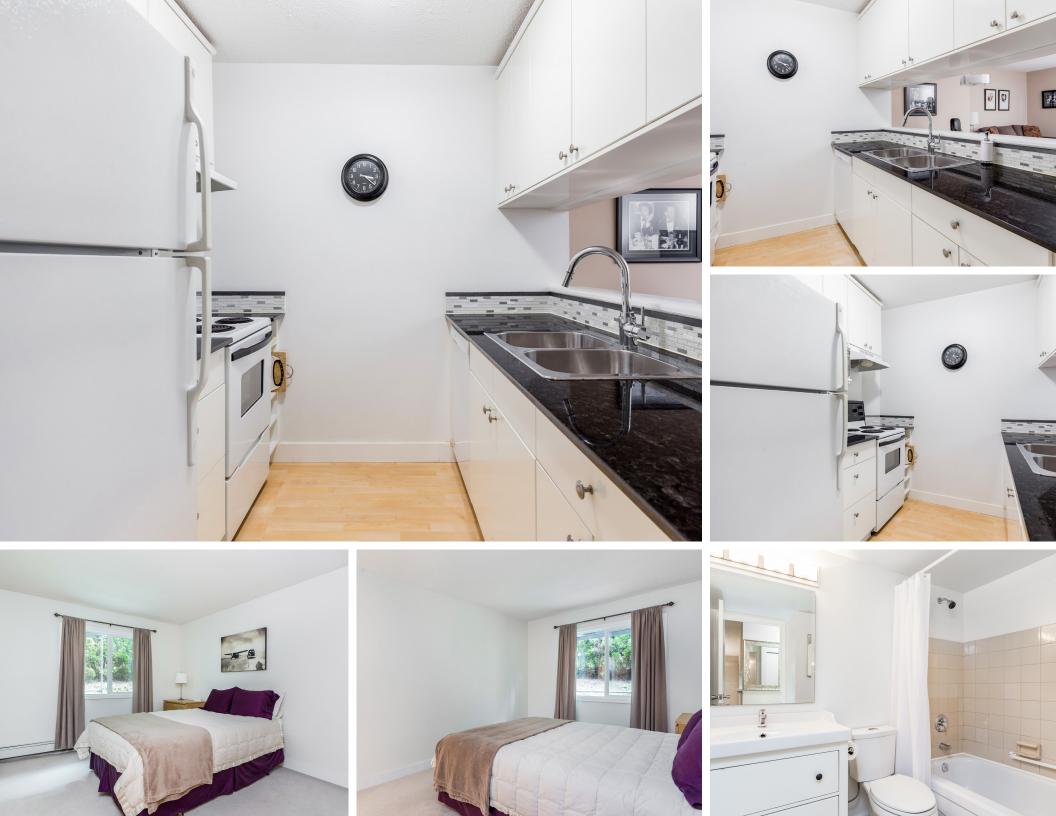

## 1 Bed | 1 Bath | 618 Sq/Ft

Great value Central Lonsdale condo in recently updated 'Oceanview'. This ground floor garden level suite offers 1 bedroom, 1 bathroom, and over 600 sq/ft. Featuring an open plan dining/living room with sliders to a private 96 sq/ft patio. The white galley kitchen offers granite counters and plenty of cupboard space while still offering a pass-through opening. Completing the suite is a generous sized bedroom, 4 piece bathroom, and a 6'6 x 4'2 flex space/in-suite storage room. About to be completed 2019 building envelope updates include new exterior siding, balconies, canopies, railings, windows, and sliding doors. Additional updates include roof (2004), piping (2012), and fire system upgrade (2014). Pets allowed (1 dog or 1 cat). One secured parking space. Located along the Green Necklace path, steps to all Central Lonsdale amenities including the Harry Jerome development lands and recreation centre, with quick access to transit and the Upper Levels highway, and near all Lonsdale shops and restaurants.