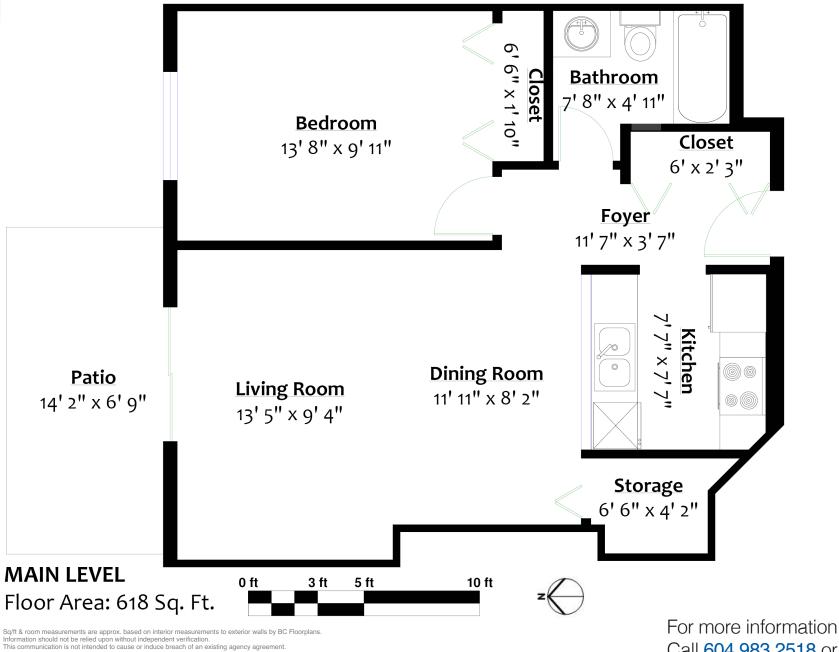

## 1 Bed | 1 Bath | 618 Sq/Ft

Great value Central Lonsdale condo in recently updated 'Oceanview'. This ground floor garden level suite offers 1 bedroom, 1 bathroom, and over 600 sq/ft. Featuring an open plan dining/living room with sliders to a private 96 sq/ft patio. The white galley kitchen offers granite counters and plenty of cupboard space while still offering a pass-through opening. Completing the suite is a generous sized bedroom, 4 piece bathroom, and a 6'6 x 4'2 flex space/in-suite storage room. About to be completed 2019 building envelope updates include new exterior siding, balconies, canopies, railings, windows, and sliding doors. Additional updates include roof (2004), piping (2012), and fire system upgrade (2014). Pets allowed (1 dog or 1 cat). One secured parking space. Located along the Green Necklace path, steps to all Central Lonsdale amenities including the Harry Jerome development lands and recreation centre, with quick access to transit and the Upper Levels highway, and near all Lonsdale shops and restaurants.