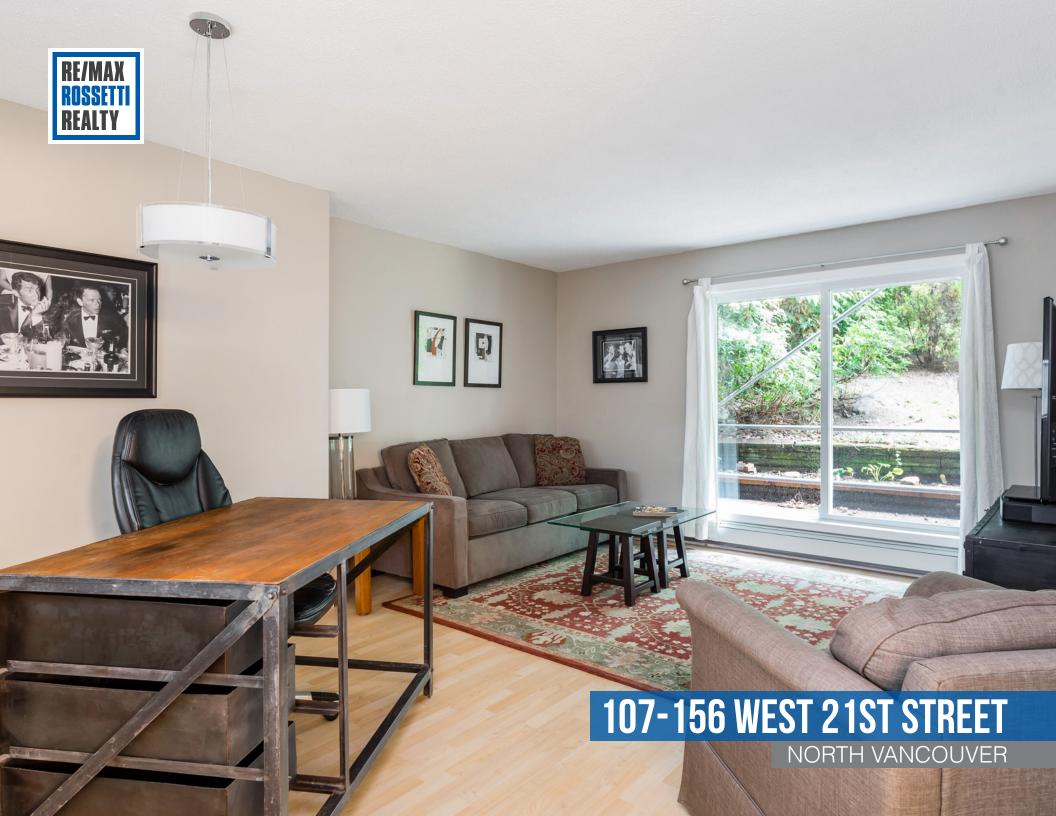

## 1 Bed | 1 Bath | 618 Sq/Ft

Great value Central Lonsdale condo in recently updated 'Oceanview'. This ground floor garden level suite offers 1 bedroom, 1 bathroom, and over 600 sq/ft. Featuring an open plan dining/living room with sliders to a private 96 sq/ft patio. The white galley kitchen offers granite counters and plenty of cupboard space while still offering a pass-through opening. Completing the suite is a generous sized bedroom, 4 piece bathroom, and a 6'6 x 4'2 flex space/in-suite storage room. About to be completed 2019 building envelope updates include new exterior siding, balconies, canopies, railings, windows, and sliding doors. Additional updates include roof (2004), piping (2012), and fire system upgrade (2014). Pets allowed (1 dog or 1 cat). One secured parking space. Located along the Green Necklace path, steps to all Central Lonsdale amenities including the Harry Jerome development lands and recreation centre, with quick access to transit and the Upper Levels highway, and near all Lonsdale shops and restaurants.