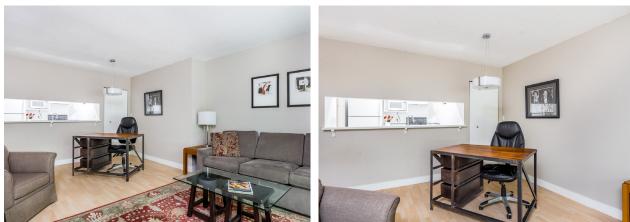

## 1 Bed | 1 Bath | 618 Sq/Ft

Great value Central Lonsdale condo in recently updated 'Oceanview'. This ground floor garden level suite offers 1 bedroom, 1 bathroom, and over 600 sq/ft. Featuring an open plan dining/living room with sliders to a private 96 sq/ft patio. The white galley kitchen offers granite counters and plenty of cupboard space while still offering a pass-through opening. Completing the suite is a generous sized bedroom, 4 piece bathroom, and a 6'6 x 4'2 flex space/in-suite storage room. About to be completed 2019 building envelope updates include new exterior siding, balconies, canopies, railings, windows, and sliding doors. Additional updates include roof (2004), piping (2012), and fire system upgrade (2014). Pets allowed (1 dog or 1 cat). One secured parking space. Located along the Green Necklace path, steps to all Central Lonsdale amenities including the Harry Jerome development lands and recreation centre, with quick access to transit and the Upper Levels highway, and near all Lonsdale shops and restaurants.