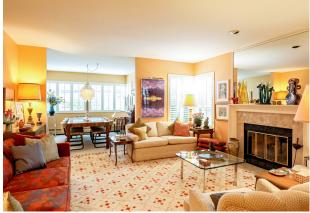

## SOUGHT AFTER & RARELY AVAILABLE GROUSEMONT ESTATES

2 Beds + den | 2 Baths | 1,619 Sq/ft

■ Sought after and rarely available Grousemont Estates one level townhome. First time on the market since new. this well maintained home offers 2 bedrooms + den, two bathrooms, and over 1,600 sq/ft of living space. Ideal for downsizers with house sized rooms throughout, or great for professional couples (19+) who enjoy the outdoors with its mountainside setting. The large living room includes a gas burning fireplace and opens to an entertainment sized dining room. The adjacent kitchen offers plenty of cupboard and counter space, and includes an eating area + family room space with sliders to a private patio. The two bedrooms are both a good size, including the master which offers a 5 piece ensuite and sliders to a second private patio. Completing the space is a den (great as an office or additional guest bedroom), as well as a laundry room with pantry. Features include radiant hot water heat with a new boiler, California shutters in the living room and dining room, and a double garage. Terrific location for active individuals set at the base of Grouse Mountain, and just a short drive to all amenities. Meticulous throughout, great to move into and enjoy as is, or ready for a renovation.