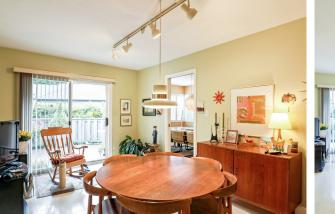

## SOUGHT AFTER & RARELY AVAILABLE GROUSEMONT ESTATES

2 Beds + den | 2 Baths | 1,619 Sq/ft

■ Sought after and rarely available Grousemont Estates one level townhome. First time on the market since new. this well maintained home offers 2 bedrooms + den, two bathrooms, and over 1,600 sq/ft of living space. Ideal for downsizers with house sized rooms throughout, or great for professional couples (19+) who enjoy the outdoors with its mountainside setting. The large living room includes a gas burning fireplace and opens to an entertainment sized dining room. The adjacent kitchen offers plenty of cupboard and counter space, and includes an eating area + family room space with sliders to a private patio. The two bedrooms are both a good size, including the master which offers a 5 piece ensuite and sliders to a second private patio. Completing the space is a den (great as an office or additional guest bedroom), as well as a laundry room with pantry. Features include radiant hot water heat with a new boiler, California shutters in the living room and dining room, and a double garage. Terrific location for active individuals set at the base of Grouse Mountain, and just a short drive to all amenities. Meticulous throughout, great to move into and enjoy as is, or ready for a renovation.