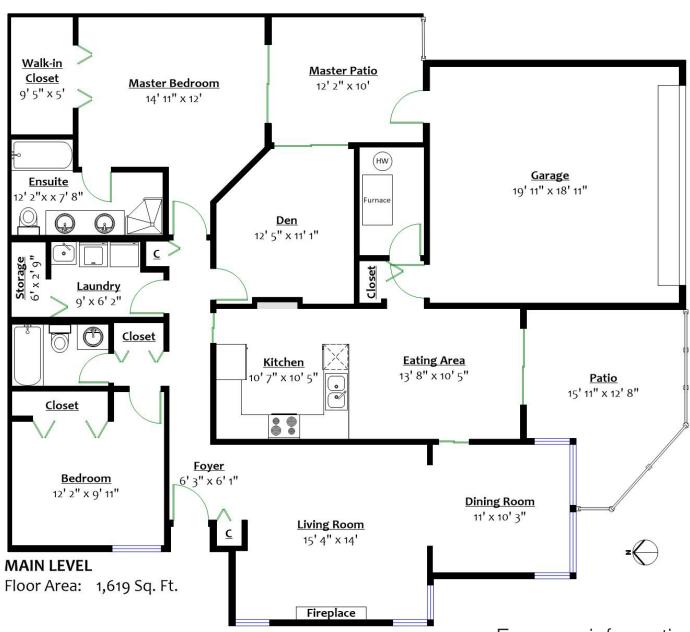

## SOUGHT AFTER & RARELY AVAILABLE GROUSEMONT ESTATES

2 Beds + den | 2 Baths | 1,619 Sq/ft

■ Sought after and rarely available Grousemont Estates one level townhome. First time on the market since new. this well maintained home offers 2 bedrooms + den, two bathrooms, and over 1,600 sq/ft of living space. Ideal for downsizers with house sized rooms throughout, or great for professional couples (19+) who enjoy the outdoors with its mountainside setting. The large living room includes a gas burning fireplace and opens to an entertainment sized dining room. The adjacent kitchen offers plenty of cupboard and counter space, and includes an eating area + family room space with sliders to a private patio. The two bedrooms are both a good size, including the master which offers a 5 piece ensuite and sliders to a second private patio. Completing the space is a den (great as an office or additional guest bedroom), as well as a laundry room with pantry. Features include radiant hot water heat with a new boiler, California shutters in the living room and dining room, and a double garage. Terrific location for active individuals set at the base of Grouse Mountain, and just a short drive to all amenities. Meticulous throughout, great to move into and enjoy as is, or ready for a renovation.