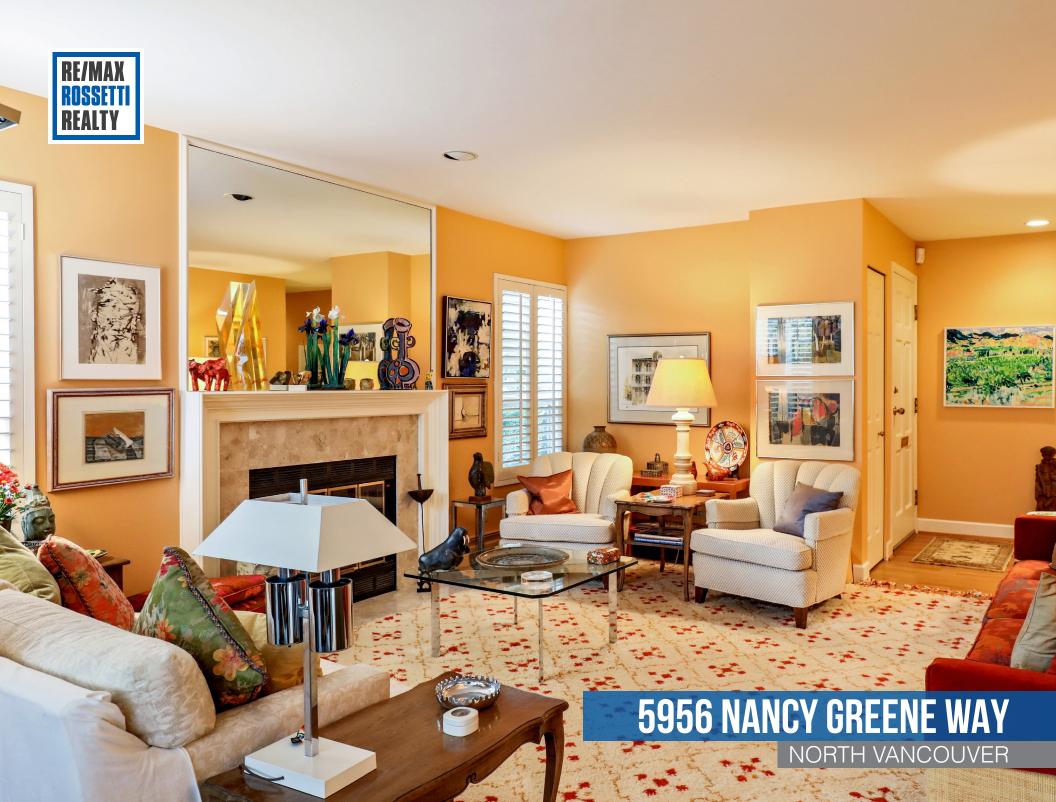

## SOUGHT AFTER & RARELY AVAILABLE GROUSEMONT ESTATES

2 Beds + den | 2 Baths | 1,619 Sq/ft

■ Sought after and rarely available Grousemont Estates one level townhome. First time on the market since new. this well maintained home offers 2 bedrooms + den, two bathrooms, and over 1,600 sq/ft of living space. Ideal for downsizers with house sized rooms throughout, or great for professional couples (19+) who enjoy the outdoors with its mountainside setting. The large living room includes a gas burning fireplace and opens to an entertainment sized dining room. The adjacent kitchen offers plenty of cupboard and counter space, and includes an eating area + family room space with sliders to a private patio. The two bedrooms are both a good size, including the master which offers a 5 piece ensuite and sliders to a second private patio. Completing the space is a den (great as an office or additional guest bedroom), as well as a laundry room with pantry. Features include radiant hot water heat with a new boiler, California shutters in the living room and dining room, and a double garage. Terrific location for active individuals set at the base of Grouse Mountain, and just a short drive to all amenities. Meticulous throughout, great to move into and enjoy as is, or ready for a renovation.