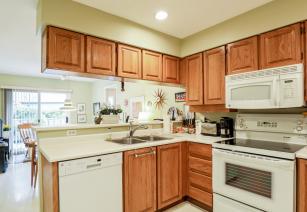

## SOUGHT AFTER & RARELY AVAILABLE GROUSEMONT ESTATES

2 Beds + den | 2 Baths | 1,619 Sq/ft

■ Sought after and rarely available Grousemont Estates one level townhome. First time on the market since new. this well maintained home offers 2 bedrooms + den, two bathrooms, and over 1,600 sq/ft of living space. Ideal for downsizers with house sized rooms throughout, or great for professional couples (19+) who enjoy the outdoors with its mountainside setting. The large living room includes a gas burning fireplace and opens to an entertainment sized dining room. The adjacent kitchen offers plenty of cupboard and counter space, and includes an eating area + family room space with sliders to a private patio. The two bedrooms are both a good size, including the master which offers a 5 piece ensuite and sliders to a second private patio. Completing the space is a den (great as an office or additional guest bedroom), as well as a laundry room with pantry. Features include radiant hot water heat with a new boiler, California shutters in the living room and dining room, and a double garage. Terrific location for active individuals set at the base of Grouse Mountain, and just a short drive to all amenities. Meticulous throughout, great to move into and enjoy as is, or ready for a renovation.