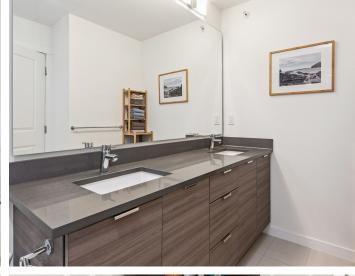

The primary suite includes a walk-in closet and a 4-piece ensuite with side-by-side sinks and a walk-in glass shower. A second bedroom, 4-piece bathroom with tub, and in-suite laundry complete this well-appointed home.