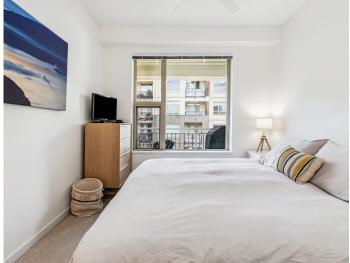

The primary suite includes a walk-in closet and a 4-piece ensuite with side-by-side sinks and a walk-in glass shower. A second bedroom, 4-piece bathroom with tub, and in-suite laundry complete this well-appointed home.