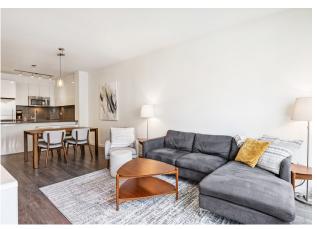

The open-concept layout features soaring 9' ceilings, a generous living and dining area, and access to a large covered balcony—perfect for year-round BBQs or unwinding with your favourite treat while enjoying the evening sun. The modern kitchen is equipped with quartz countertops, stainless steel appliances, and abundant cabinet and counter space, including a peninsula with bar seating for casual meals or entertaining.