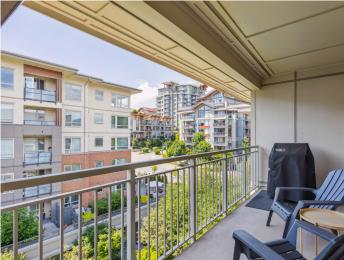

The open-concept layout features soaring 9' ceilings, a generous living and dining area, and access to a large covered balcony—perfect for year-round BBQs or unwinding with your favourite treat while enjoying the evening sun. The modern kitchen is equipped with quartz countertops, stainless steel appliances, and abundant cabinet and counter space, including a peninsula with bar seating for casual meals or entertaining.