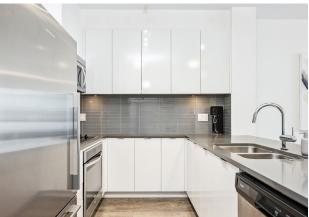

The open-concept layout features soaring 9' ceilings, a generous living and dining area, and access to a large covered balcony—perfect for year-round BBQs or unwinding with your favourite treat while enjoying the evening sun. The modern kitchen is equipped with quartz countertops, stainless steel appliances, and abundant cabinet and counter space, including a peninsula with bar seating for casual meals or entertaining.