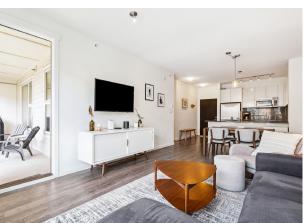

The open-concept layout features soaring 9' ceilings, a generous living and dining area, and access to a large covered balcony—perfect for year-round BBQs or unwinding with your favourite treat while enjoying the evening sun. The modern kitchen is equipped with quartz countertops, stainless steel appliances, and abundant cabinet and counter space, including a peninsula with bar seating for casual meals or entertaining.