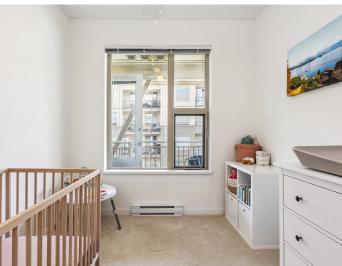

The primary suite includes a walk-in closet and a 4-piece ensuite with side-by-side sinks and a walk-in glass shower. A second bedroom, 4-piece bathroom with tub, and in-suite laundry complete this well-appointed home.