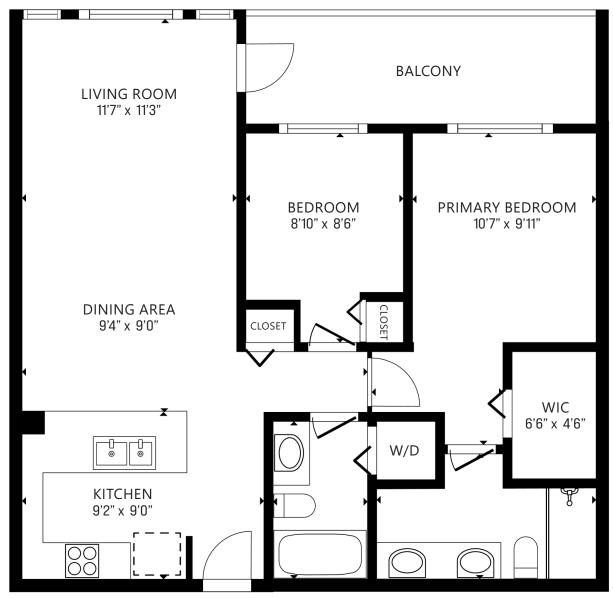

## 2 Beds | 2 Baths | 838 Sq/Ft

■ Welcome to this spacious and bright 2-bedroom, 2-bathroom home at Canyon Springs, ideally situated in the vibrant heart of Lynn Valley. This top-floor residence offers 838 sq/ ft of thoughtfully designed living space on the quiet, westfacing side of the building.

## **ROSSETTI**

FLOOR AREA: 838 SQ.FT.

Interior square footage from strata plan. Layout and measurements from Matterport. Square footage, room measurements, & dimensions are approximate and not guaranteed. Information should not be relied upon without independent verification.