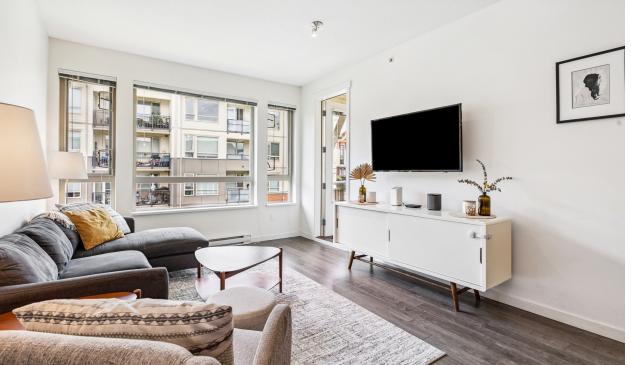

## 2 Beds | 2 Baths | 838 Sq/Ft

■ Welcome to this spacious and bright 2-bedroom, 2-bathroom home at Canyon Springs, ideally situated in the vibrant heart of Lynn Valley. This top-floor residence offers 838 sq/ ft of thoughtfully designed living space on the quiet, westfacing side of the building.

The open-concept layout features soaring 9' ceilings, a generous living and dining area, and access to a large covered balcony—perfect for year-round BBQs or unwinding with your favourite treat while enjoying the evening sun. The modern kitchen is equipped with quartz countertops, stainless steel appliances, and abundant cabinet and counter space, including a peninsula with bar seating for casual meals or entertaining.