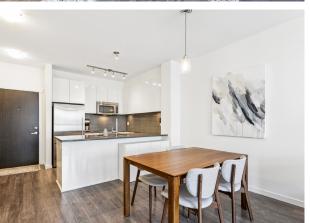

The open-concept layout features soaring 9' ceilings, a generous living and dining area, and access to a large covered balcony—perfect for year-round BBQs or unwinding with your favourite treat while enjoying the evening sun. The modern kitchen is equipped with quartz countertops, stainless steel appliances, and abundant cabinet and counter space, including a peninsula with bar seating for casual meals or entertaining.