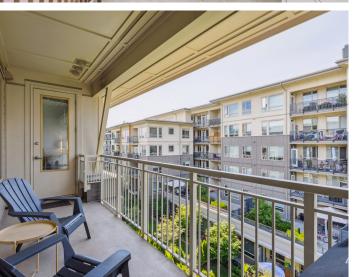

The open-concept layout features soaring 9' ceilings, a generous living and dining area, and access to a large covered balcony—perfect for year-round BBQs or unwinding with your favourite treat while enjoying the evening sun. The modern kitchen is equipped with quartz countertops, stainless steel appliances, and abundant cabinet and counter space, including a peninsula with bar seating for casual meals or entertaining.