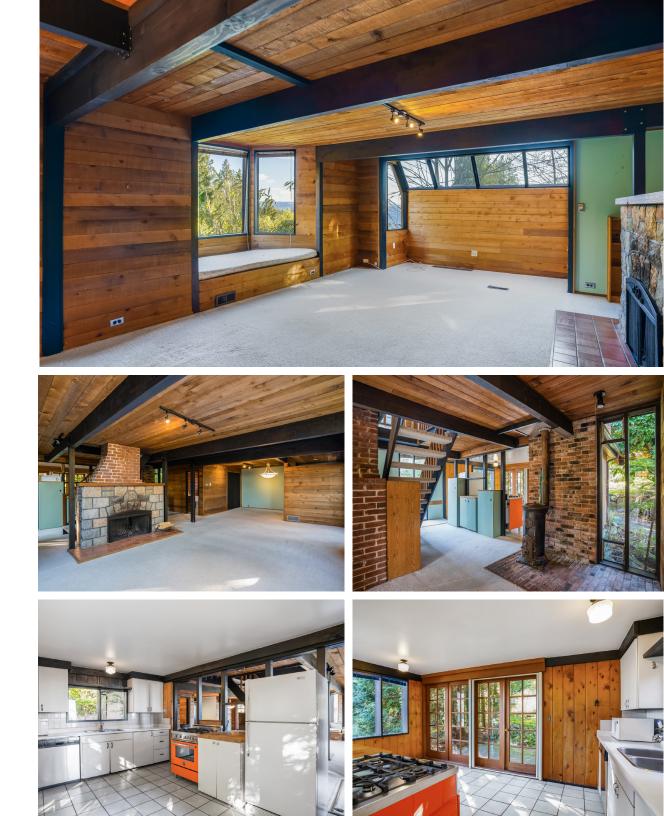

## OPPORTUNITY KNOCKS!

■ Unique, Whistler inspired mountain side character home on an estate sized 10,365 sg/ft south easterly view lot. Offering 3 bedrooms, 1 bathroom, and nearly 2,400 sq/ft across three levels. Featuring a terrific open plan main floor centred by a granite faced wood burning fireplace, and with rustic cedar lined walls and ceilings. Offering a bright living room with cozy bay-window itting area, dining room, and sliders to a large east facing deck with lovely Burnaby skyline views. The country style kitchen includes French doors to a private patio great for barbecuing. Completing the main is a decorative vintage wood burning 'stove' and family sized 4-piece bathroom. Upstairs offers three bedrooms each with vaulted ceilings. Down is a partial, lower-height basement ideal for a workshop/storage, although with the potential for a creative intimate suite addition. Situated on an oversized, gently sloping 10,365 square foot mountain side lot with 72' frontage and building permit approved plans. Award winning architectural firm Stark Architecture, along with the current owners, have designed a fabulous contemporary styled Net Zero Home. The new home will offer 5 bedrooms, 5 bathrooms, and over 3,000 sq/ft including 4 bedrooms on one level + a self-contained suite down, with a well thought-out reverse plan to take advantage of the views. Included in the sale is over approx. \$100,000 of prep-work including plans, surveys, consultant fees, and building permit. Located within walking distance to Upper Lynn Elem. and within the soon to be rebuilt Argyle Secondary school catchment area, and in a fantastic area for active individuals with hiking and biking trails at your doorstep. Great opportunity to build immediately, buy and hold, or to enjoy and improve this lovely character home.