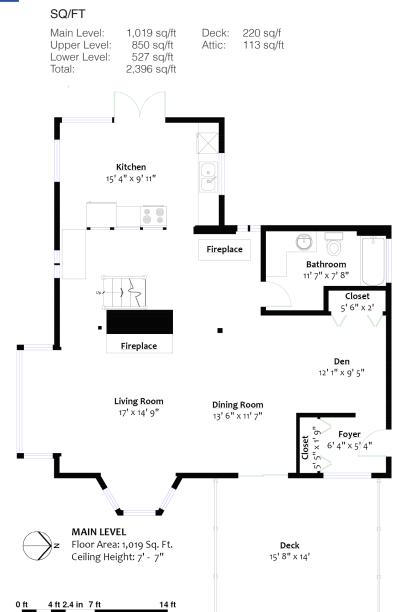

## OPPORTUNITY KNOCKS!

■ Unique, Whistler inspired mountain side character home on an estate sized 10,365 sg/ft south easterly view lot. Offering 3 bedrooms, 1 bathroom, and nearly 2,400 sq/ft across three levels. Featuring a terrific open plan main floor centred by a granite faced wood burning fireplace, and with rustic cedar lined walls and ceilings. Offering a bright living room with cozy bay-window itting area, dining room, and sliders to a large east facing deck with lovely Burnaby skyline views. The country style kitchen includes French doors to a private patio great for barbecuing. Completing the main is a decorative vintage wood burning 'stove' and family sized 4-piece bathroom. Upstairs offers three bedrooms each with vaulted ceilings. Down is a partial, lower-height basement ideal for a workshop/storage, although with the potential for a creative intimate suite addition. Situated on an oversized, gently sloping 10,365 square foot mountain side lot with 72' frontage and building permit approved plans. Award winning architectural firm Stark Architecture, along with the current owners, have designed a fabulous contemporary styled Net Zero Home. The new home will offer 5 bedrooms, 5 bathrooms, and over 3,000 sq/ft including 4 bedrooms on one level + a self-contained suite down, with a well thought-out reverse plan to take advantage of the views. Included in the sale is over approx. \$100,000 of prep-work including plans, surveys, consultant fees, and building permit. Located within walking distance to Upper Lynn Elem. and within the soon to be rebuilt Argyle Secondary school catchment area, and in a fantastic area for active individuals with hiking and biking trails at your doorstep. Great opportunity to build immediately, buy and hold, or to enjoy and improve this lovely character home.