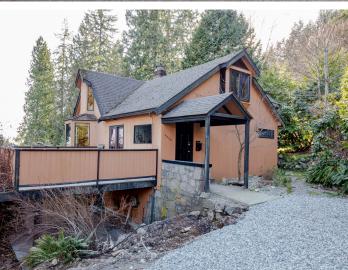

## OPPORTUNITY KNOCKS!

■ Unique, Whistler inspired mountain side character home on an estate sized 10,365 sg/ft south easterly view lot. Offering 3 bedrooms, 1 bathroom, and nearly 2,400 sq/ft across three levels. Featuring a terrific open plan main floor centred by a granite faced wood burning fireplace, and with rustic cedar lined walls and ceilings. Offering a bright living room with cozy bay-window itting area, dining room, and sliders to a large east facing deck with lovely Burnaby skyline views. The country style kitchen includes French doors to a private patio great for barbecuing. Completing the main is a decorative vintage wood burning 'stove' and family sized 4-piece bathroom. Upstairs offers three bedrooms each with vaulted ceilings. Down is a partial, lower-height basement ideal for a workshop/storage, although with the potential for a creative intimate suite addition. Situated on an oversized, gently sloping 10,365 square foot mountain side lot with 72' frontage and building permit approved plans. Award winning architectural firm Stark Architecture, along with the current owners, have designed a fabulous contemporary styled Net Zero Home. The new home will offer 5 bedrooms, 5 bathrooms, and over 3,000 sq/ft including 4 bedrooms on one level + a self-contained suite down, with a well thought-out reverse plan to take advantage of the views. Included in the sale is over approx. \$100,000 of prep-work including plans, surveys, consultant fees, and building permit. Located within walking distance to Upper Lynn Elem. and within the soon to be rebuilt Argyle Secondary school catchment area, and in a fantastic area for active individuals with hiking and biking trails at your doorstep. Great opportunity to build immediately, buy and hold, or to enjoy and improve this lovely character home.