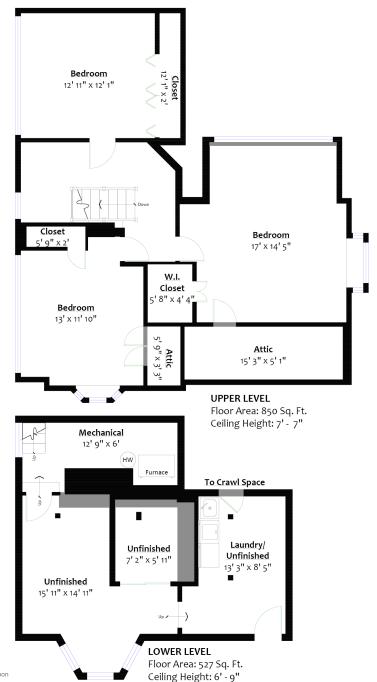

## OPPORTUNITY KNOCKS!

■ Unique, Whistler inspired mountain side character home on an estate sized 10,365 sg/ft south easterly view lot. Offering 3 bedrooms, 1 bathroom, and nearly 2,400 sq/ft across three levels. Featuring a terrific open plan main floor centred by a granite faced wood burning fireplace, and with rustic cedar lined walls and ceilings. Offering a bright living room with cozy bay-window itting area, dining room, and sliders to a large east facing deck with lovely Burnaby skyline views. The country style kitchen includes French doors to a private patio great for barbecuing. Completing the main is a decorative vintage wood burning 'stove' and family sized 4-piece bathroom. Upstairs offers three bedrooms each with vaulted ceilings. Down is a partial, lower-height basement ideal for a workshop/storage, although with the potential for a creative intimate suite addition. Situated on an oversized, gently sloping 10,365 square foot mountain side lot with 72' frontage and building permit approved plans. Award winning architectural firm Stark Architecture, along with the current owners, have designed a fabulous contemporary styled Net Zero Home. The new home will offer 5 bedrooms, 5 bathrooms, and over 3,000 sq/ft including 4 bedrooms on one level + a self-contained suite down, with a well thought-out reverse plan to take advantage of the views. Included in the sale is over approx. \$100,000 of prep-work including plans, surveys, consultant fees, and building permit. Located within walking distance to Upper Lynn Elem. and within the soon to be rebuilt Argyle Secondary school catchment area, and in a fantastic area for active individuals with hiking and biking trails at your doorstep. Great opportunity to build immediately, buy and hold, or to enjoy and improve this lovely character home.