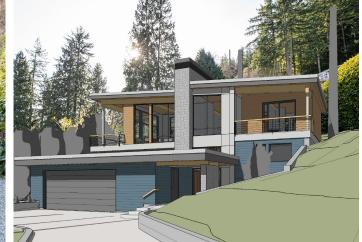

## OPPORTUNITY KNOCKS!

■ Unique, Whistler inspired mountain side character home on an estate sized 10,365 sg/ft south easterly view lot. Offering 3 bedrooms, 1 bathroom, and nearly 2,400 sq/ft across three levels. Featuring a terrific open plan main floor centred by a granite faced wood burning fireplace, and with rustic cedar lined walls and ceilings. Offering a bright living room with cozy bay-window itting area, dining room, and sliders to a large east facing deck with lovely Burnaby skyline views. The country style kitchen includes French doors to a private patio great for barbecuing. Completing the main is a decorative vintage wood burning 'stove' and family sized 4-piece bathroom. Upstairs offers three bedrooms each with vaulted ceilings. Down is a partial, lower-height basement ideal for a workshop/storage, although with the potential for a creative intimate suite addition. Situated on an oversized, gently sloping 10,365 square foot mountain side lot with 72' frontage and building permit approved plans. Award winning architectural firm Stark Architecture, along with the current owners, have designed a fabulous contemporary styled Net Zero Home. The new home will offer 5 bedrooms, 5 bathrooms, and over 3,000 sq/ft including 4 bedrooms on one level + a self-contained suite down, with a well thought-out reverse plan to take advantage of the views. Included in the sale is over approx. \$100,000 of prep-work including plans, surveys, consultant fees, and building permit. Located within walking distance to Upper Lynn Elem. and within the soon to be rebuilt Argyle Secondary school catchment area, and in a fantastic area for active individuals with hiking and biking trails at your doorstep. Great opportunity to build immediately, buy and hold, or to enjoy and improve this lovely character home.