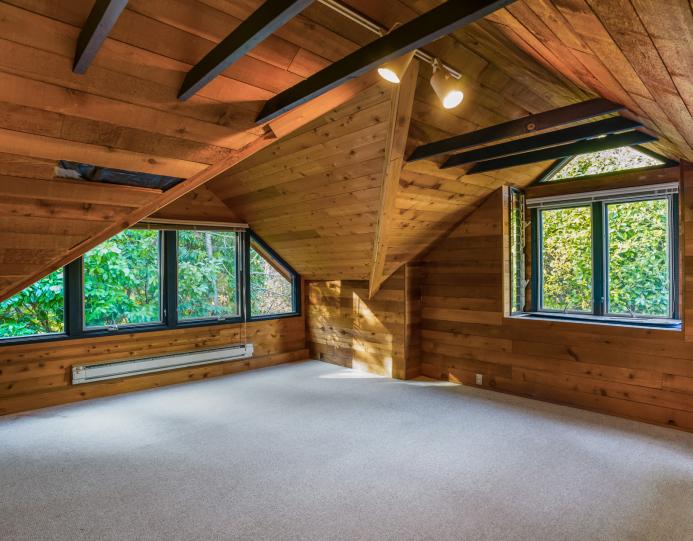

## OPPORTUNITY KNOCKS!

■ Unique, Whistler inspired mountain side character home on an estate sized 10,365 sg/ft south easterly view lot. Offering 3 bedrooms, 1 bathroom, and nearly 2,400 sq/ft across three levels. Featuring a terrific open plan main floor centred by a granite faced wood burning fireplace, and with rustic cedar lined walls and ceilings. Offering a bright living room with cozy bay-window itting area, dining room, and sliders to a large east facing deck with lovely Burnaby skyline views. The country style kitchen includes French doors to a private patio great for barbecuing. Completing the main is a decorative vintage wood burning 'stove' and family sized 4-piece bathroom. Upstairs offers three bedrooms each with vaulted ceilings. Down is a partial, lower-height basement ideal for a workshop/storage, although with the potential for a creative intimate suite addition. Situated on an oversized, gently sloping 10,365 square foot mountain side lot with 72' frontage and building permit approved plans. Award winning architectural firm Stark Architecture, along with the current owners, have designed a fabulous contemporary styled Net Zero Home. The new home will offer 5 bedrooms, 5 bathrooms, and over 3,000 sq/ft including 4 bedrooms on one level + a self-contained suite down, with a well thought-out reverse plan to take advantage of the views. Included in the sale is over approx. \$100,000 of prep-work including plans, surveys, consultant fees, and building permit. Located within walking distance to Upper Lynn Elem. and within the soon to be rebuilt Argyle Secondary school catchment area, and in a fantastic area for active individuals with hiking and biking trails at your doorstep. Great opportunity to build immediately, buy and hold, or to enjoy and improve this lovely character home.