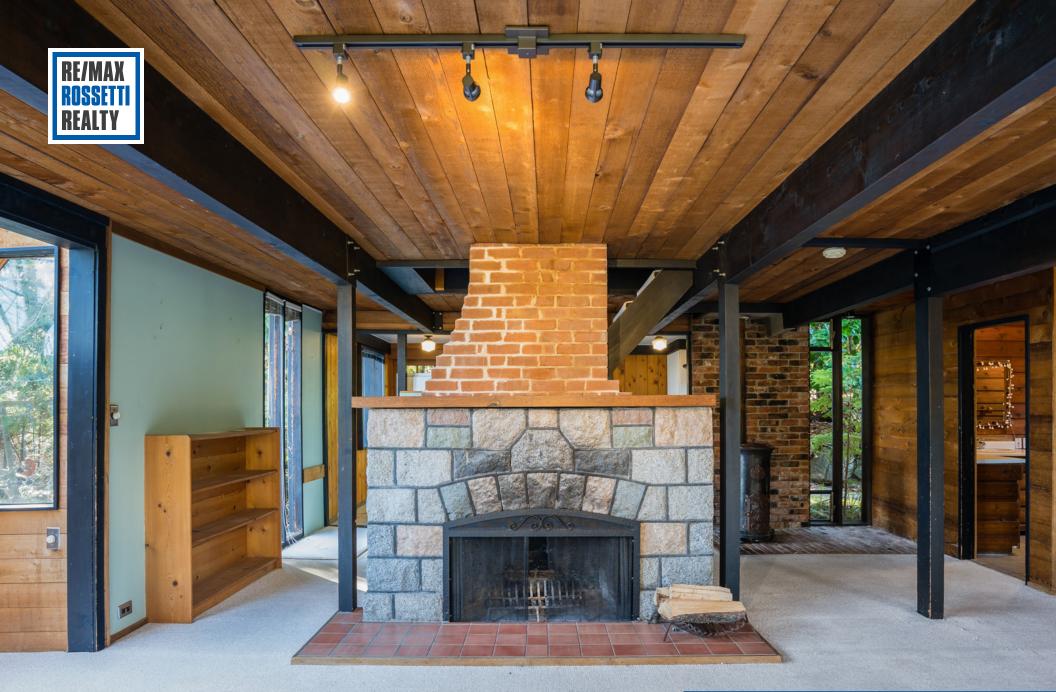

## OPPORTUNITY KNOCKS!

■ Unique, Whistler inspired mountain side character home on an estate sized 10,365 sg/ft south easterly view lot. Offering 3 bedrooms, 1 bathroom, and nearly 2,400 sq/ft across three levels. Featuring a terrific open plan main floor centred by a granite faced wood burning fireplace, and with rustic cedar lined walls and ceilings. Offering a bright living room with cozy bay-window itting area, dining room, and sliders to a large east facing deck with lovely Burnaby skyline views. The country style kitchen includes French doors to a private patio great for barbecuing. Completing the main is a decorative vintage wood burning 'stove' and family sized 4-piece bathroom. Upstairs offers three bedrooms each with vaulted ceilings. Down is a partial, lower-height basement ideal for a workshop/storage, although with the potential for a creative intimate suite addition. Situated on an oversized, gently sloping 10,365 square foot mountain side lot with 72' frontage and building permit approved plans. Award winning architectural firm Stark Architecture, along with the current owners, have designed a fabulous contemporary styled Net Zero Home. The new home will offer 5 bedrooms, 5 bathrooms, and over 3,000 sq/ft including 4 bedrooms on one level + a self-contained suite down, with a well thought-out reverse plan to take advantage of the views. Included in the sale is over approx. \$100,000 of prep-work including plans, surveys, consultant fees, and building permit. Located within walking distance to Upper Lynn Elem. and within the soon to be rebuilt Argyle Secondary school catchment area, and in a fantastic area for active individuals with hiking and biking trails at your doorstep. Great opportunity to build immediately, buy and hold, or to enjoy and improve this lovely character home.