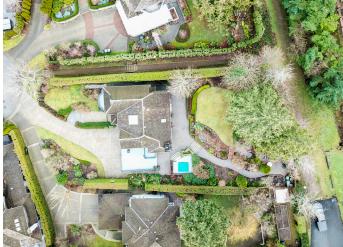

## 4188 COVENTRY WAY

Upper Lonsdale, North Vancouver

■ Set on an estate sized city view lot on one of the most desirable streets in Upper Lonsdale, this one owner custom built home offers a traditional yet comfortable floorplan ideal for indoor/outdoor living. A generous sized foyer with soaring ceilings and a grand curved staircase greet you when you enter, opening to spacious rooms throughout including a bay windowed sunken living room with gas burning fireplace and an entertainment sized formal dining room with French door access to an intimate patio. The updated bright, skylit kitchen includes new stainless appliances, a large center island with gas cooktop, and a pantry. The Kitchen opens to an eating area and a family room (with wood burning fireplace, built-in cabinets, & Sub-Zero bar fridge), both with easy access to over 1,600 square feet of patio and deck ideal for outdoor living, enjoying the garden, and taking in the city views. Completing the main is a full bathroom and a den, great as a home office, guest suite, or with the potential for an additional bedroom if required. The second storey features three bedrooms, one with a semi ensuite and a south facing view deck, plus the master with a full 5 piece ensuite, walk-in closet, and a view deck. Completing the upper floor is a bright laundry room with plenty of storage and access to an outdoor deck. The lower level offers easy suite conversion with a separate exterior entrance (with level entry off the driveway), and includes a games/hobby room, gym, a new three piece bathroom with steam shower, a large storage/ workshop area, and wine cellar/storage room. Situated on an estate sized nearly 12,000 sq/ft lot with a beautifully landscaped private yard that includes a 9 zone in-ground sprinkler system, extensive patio space, a man made waterfall stream with self leveling water, a vegetable garden, a 10' x 10' garden shed, 3 composters, a hot tub, and a bonus District approved use of an additional 20' undeveloped road. Featuring a seldom available level driveway to a 3 car garage with additional off street parking. Added features include refinished hardwood floors on the