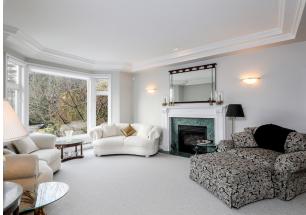

## 4188 COVENTRY WAY

Upper Lonsdale, North Vancouver

■ Set on an estate sized city view lot on one of the most desirable streets in Upper Lonsdale, this one owner custom built home offers a traditional yet comfortable floorplan ideal for indoor/outdoor living. A generous sized foyer with soaring ceilings and a grand curved staircase greet you when you enter, opening to spacious rooms throughout including a bay windowed sunken living room with gas burning fireplace and an entertainment sized formal dining room with French door access to an intimate patio. The updated bright, skylit kitchen includes new stainless appliances, a large center island with gas cooktop, and a pantry. The Kitchen opens to an eating area and a family room (with wood burning fireplace, built-in cabinets, & Sub-Zero bar fridge), both with easy access to over 1,600 square feet of patio and deck ideal for outdoor living, enjoying the garden, and taking in the city views. Completing the main is a full bathroom and a den, great as a home office, guest suite, or with the potential for an additional bedroom if required. The second storey features three bedrooms, one with a semi ensuite and a south facing view deck, plus the master with a full 5 piece ensuite, walk-in closet, and a view deck. Completing the upper floor is a bright laundry room with plenty of storage and access to an outdoor deck. The lower level offers easy suite conversion with a separate exterior entrance (with level entry off the driveway), and includes a games/hobby room, gym, a new three piece bathroom with steam shower, a large storage/ workshop area, and wine cellar/storage room. Situated on an estate sized nearly 12,000 sq/ft lot with a beautifully landscaped private yard that includes a 9 zone in-ground sprinkler system, extensive patio space, a man made waterfall stream with self leveling water, a vegetable garden, a 10' x 10' garden shed, 3 composters, a hot tub, and a bonus District approved use of an additional 20' undeveloped road. Featuring a seldom available level driveway to a 3 car garage with additional off street parking. Added features include refinished hardwood floors on the