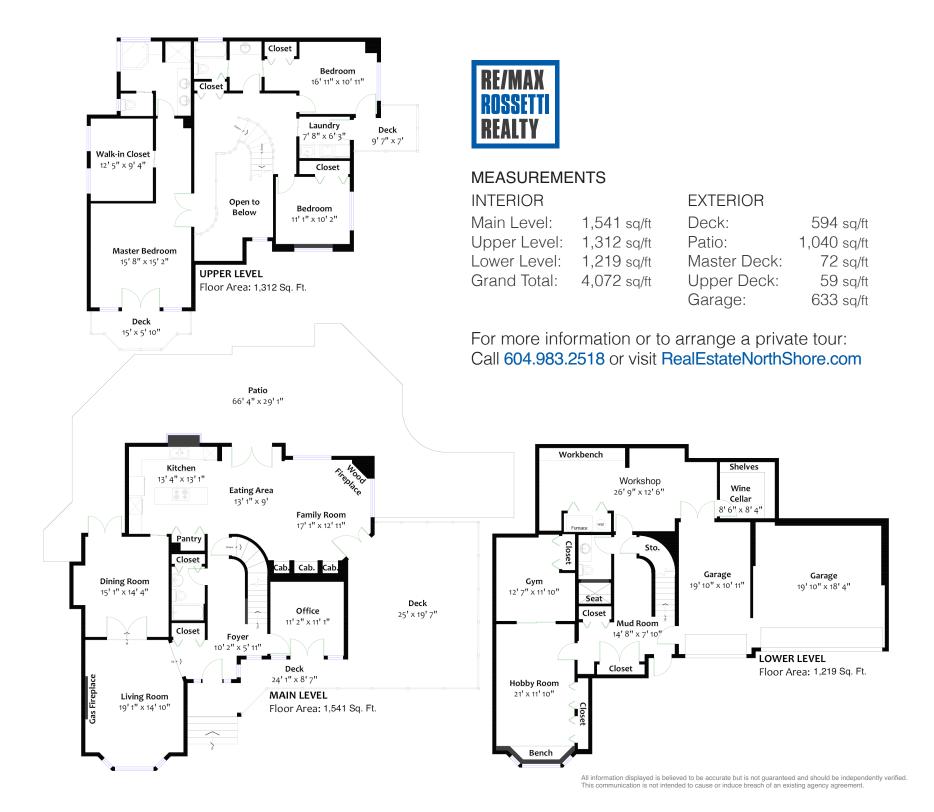

## 4188 COVENTRY WAY

Upper Lonsdale, North Vancouver

■ Set on an estate sized city view lot on one of the most desirable streets in Upper Lonsdale, this one owner custom built home offers a traditional yet comfortable floorplan ideal for indoor/outdoor living. A generous sized foyer with soaring ceilings and a grand curved staircase greet you when you enter, opening to spacious rooms throughout including a bay windowed sunken living room with gas burning fireplace and an entertainment sized formal dining room with French door access to an intimate patio. The updated bright, skylit kitchen includes new stainless appliances, a large center island with gas cooktop, and a pantry. The Kitchen opens to an eating area and a family room (with wood burning fireplace, built-in cabinets, & Sub-Zero bar fridge), both with easy access to over 1,600 square feet of patio and deck ideal for outdoor living, enjoying the garden, and taking in the city views. Completing the main is a full bathroom and a den, great as a home office, guest suite, or with the potential for an additional bedroom if required. The second storey features three bedrooms, one with a semi ensuite and a south facing view deck, plus the master with a full 5 piece ensuite, walk-in closet, and a view deck. Completing the upper floor is a bright laundry room with plenty of storage and access to an outdoor deck. The lower level offers easy suite conversion with a separate exterior entrance (with level entry off the driveway), and includes a games/hobby room, gym, a new three piece bathroom with steam shower, a large storage/ workshop area, and wine cellar/storage room. Situated on an estate sized nearly 12,000 sq/ft lot with a beautifully landscaped private yard that includes a 9 zone in-ground sprinkler system, extensive patio space, a man made waterfall stream with self leveling water, a vegetable garden, a 10' x 10' garden shed, 3 composters, a hot tub, and a bonus District approved use of an additional 20' undeveloped road. Featuring a seldom available level driveway to a 3 car garage with additional off street parking. Added features include refinished hardwood floors on the

Added features include refinished hardwood floors on the main, new wool carpeting throughout, built-in surround sound in the family room along with multi room built-in speakers, high end Viesmann boiler providing 6 zone hotwater heat, Nuheat floors in upper floor bathrooms, and 14 exterior doors making for easy access indoor/outdoor living. Situated prominently on a tree lined street on a quiet cul-de-sac of Upper Lonsdale's finest executive homes, this property is not to be missed.