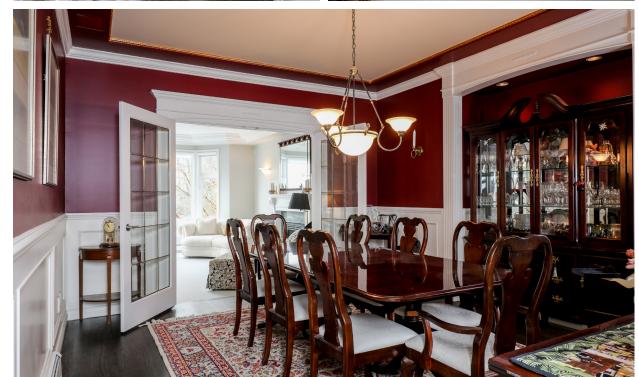

## 4188 COVENTRY WAY

Upper Lonsdale, North Vancouver

■ Set on an estate sized city view lot on one of the most desirable streets in Upper Lonsdale, this one owner custom built home offers a traditional yet comfortable floorplan ideal for indoor/outdoor living. A generous sized foyer with soaring ceilings and a grand curved staircase greet you when you enter, opening to spacious rooms throughout including a bay windowed sunken living room with gas burning fireplace and an entertainment sized formal dining room with French door access to an intimate patio. The updated bright, skylit kitchen includes new stainless appliances, a large center island with gas cooktop, and a pantry. The Kitchen opens to an eating area and a family room (with wood burning fireplace, built-in cabinets, & Sub-Zero bar fridge), both with easy access to over 1,600 square feet of patio and deck ideal for outdoor living, enjoying the garden, and taking in the city views. Completing the main is a full bathroom and a den, great as a home office, guest suite, or with the potential for an additional bedroom if required. The second storey features three bedrooms, one with a semi ensuite and a south facing view deck, plus the master with a full 5 piece ensuite, walk-in closet, and a view deck. Completing the upper floor is a bright laundry room with plenty of storage and access to an outdoor deck. The lower level offers easy suite conversion with a separate exterior entrance (with level entry off the driveway), and includes a games/hobby room, gym, a new three piece bathroom with steam shower, a large storage/ workshop area, and wine cellar/storage room. Situated on an estate sized nearly 12,000 sq/ft lot with a beautifully landscaped private yard that includes a 9 zone in-ground sprinkler system, extensive patio space, a man made waterfall stream with self leveling water, a vegetable garden, a 10' x 10' garden shed, 3 composters, a hot tub, and a bonus District approved use of an additional 20' undeveloped road. Featuring a seldom available level driveway to a 3 car garage with additional off street parking. Added features include refinished hardwood floors on the