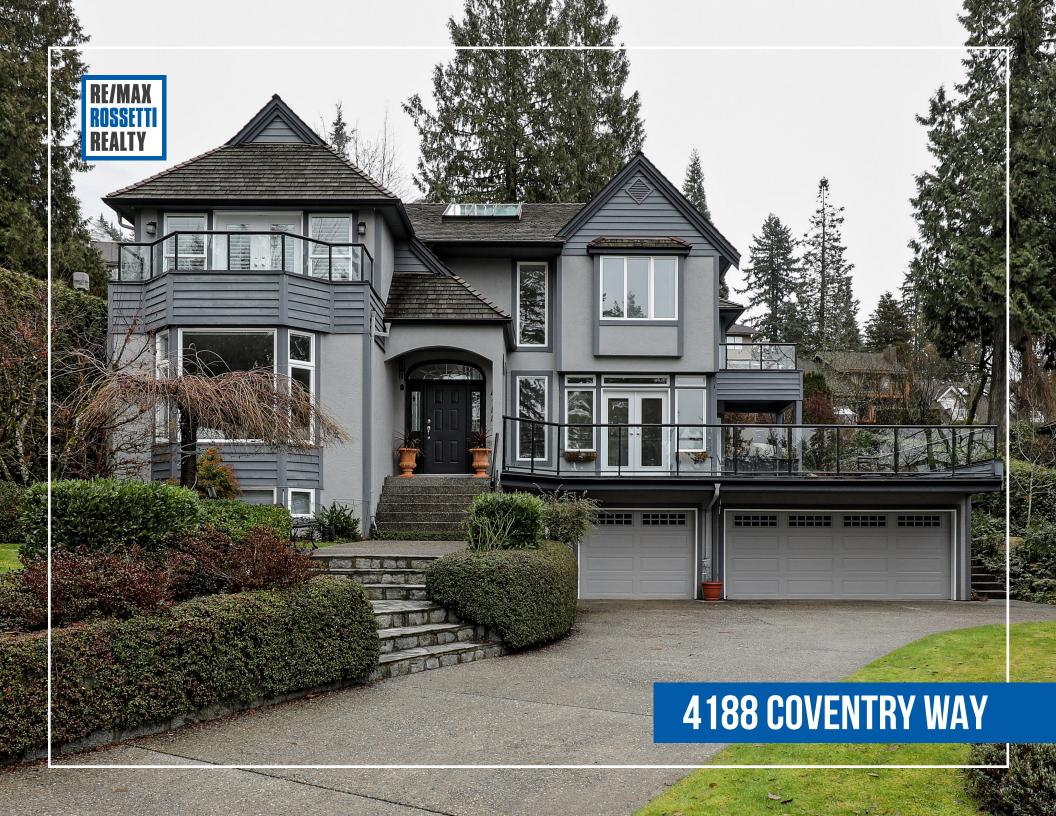

## 4188 COVENTRY WAY

Upper Lonsdale, North Vancouver

■ Set on an estate sized city view lot on one of the most desirable streets in Upper Lonsdale, this one owner custom built home offers a traditional yet comfortable floorplan ideal for indoor/outdoor living. A generous sized foyer with soaring ceilings and a grand curved staircase greet you when you enter, opening to spacious rooms throughout including a bay windowed sunken living room with gas burning fireplace and an entertainment sized formal dining room with French door access to an intimate patio. The updated bright, skylit kitchen includes new stainless appliances, a large center island with gas cooktop, and a pantry. The Kitchen opens to an eating area and a family room (with wood burning fireplace, built-in cabinets, & Sub-Zero bar fridge), both with easy access to over 1,600 square feet of patio and deck ideal for outdoor living, enjoying the garden, and taking in the city views. Completing the main is a full bathroom and a den, great as a home office, guest suite, or with the potential for an additional bedroom if required. The second storey features three bedrooms, one with a semi ensuite and a south facing view deck, plus the master with a full 5 piece ensuite, walk-in closet, and a view deck. Completing the upper floor is a bright laundry room with plenty of storage and access to an outdoor deck. The lower level offers easy suite conversion with a separate exterior entrance (with level entry off the driveway), and includes a games/hobby room, gym, a new three piece bathroom with steam shower, a large storage/ workshop area, and wine cellar/storage room. Situated on an estate sized nearly 12,000 sq/ft lot with a beautifully landscaped private yard that includes a 9 zone in-ground sprinkler system, extensive patio space, a man made waterfall stream with self leveling water, a vegetable garden, a 10' x 10' garden shed, 3 composters, a hot tub, and a bonus District approved use of an additional 20' undeveloped road. Featuring a seldom available level driveway to a 3 car garage with additional off street parking. Added features include refinished hardwood floors on the