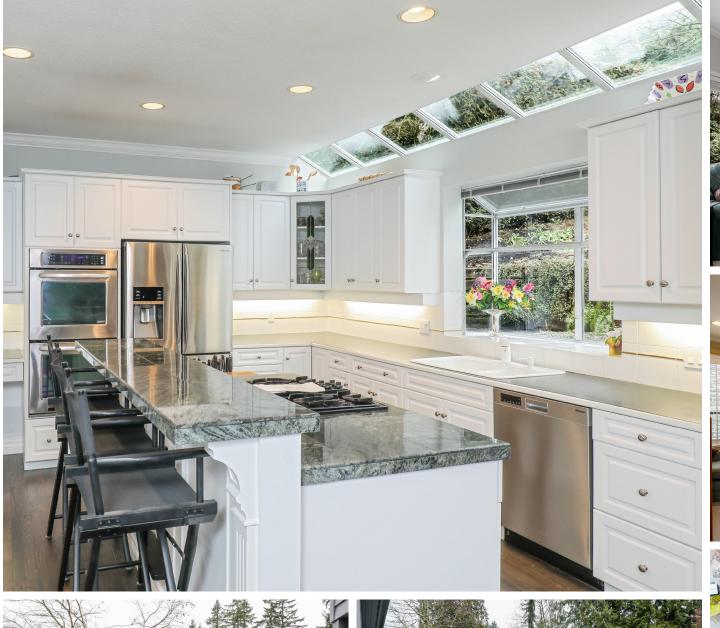

## 4188 COVENTRY WAY

Upper Lonsdale, North Vancouver

■ Set on an estate sized city view lot on one of the most desirable streets in Upper Lonsdale, this one owner custom built home offers a traditional yet comfortable floorplan ideal for indoor/outdoor living. A generous sized foyer with soaring ceilings and a grand curved staircase greet you when you enter, opening to spacious rooms throughout including a bay windowed sunken living room with gas burning fireplace and an entertainment sized formal dining room with French door access to an intimate patio. The updated bright, skylit kitchen includes new stainless appliances, a large center island with gas cooktop, and a pantry. The Kitchen opens to an eating area and a family room (with wood burning fireplace, built-in cabinets, & Sub-Zero bar fridge), both with easy access to over 1,600 square feet of patio and deck ideal for outdoor living, enjoying the garden, and taking in the city views. Completing the main is a full bathroom and a den, great as a home office, guest suite, or with the potential for an additional bedroom if required. The second storey features three bedrooms, one with a semi ensuite and a south facing view deck, plus the master with a full 5 piece ensuite, walk-in closet, and a view deck. Completing the upper floor is a bright laundry room with plenty of storage and access to an outdoor deck. The lower level offers easy suite conversion with a separate exterior entrance (with level entry off the driveway), and includes a games/hobby room, gym, a new three piece bathroom with steam shower, a large storage/ workshop area, and wine cellar/storage room. Situated on an estate sized nearly 12,000 sq/ft lot with a beautifully landscaped private yard that includes a 9 zone in-ground sprinkler system, extensive patio space, a man made waterfall stream with self leveling water, a vegetable garden, a 10' x 10' garden shed, 3 composters, a hot tub, and a bonus District approved use of an additional 20' undeveloped road. Featuring a seldom available level driveway to a 3 car garage with additional off street parking. Added features include refinished hardwood floors on the