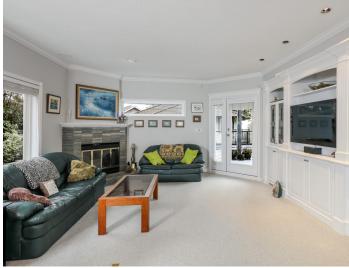

## 4188 COVENTRY WAY

Upper Lonsdale, North Vancouver

■ Set on an estate sized city view lot on one of the most desirable streets in Upper Lonsdale, this one owner custom built home offers a traditional yet comfortable floorplan ideal for indoor/outdoor living. A generous sized foyer with soaring ceilings and a grand curved staircase greet you when you enter, opening to spacious rooms throughout including a bay windowed sunken living room with gas burning fireplace and an entertainment sized formal dining room with French door access to an intimate patio. The updated bright, skylit kitchen includes new stainless appliances, a large center island with gas cooktop, and a pantry. The Kitchen opens to an eating area and a family room (with wood burning fireplace, built-in cabinets, & Sub-Zero bar fridge), both with easy access to over 1,600 square feet of patio and deck ideal for outdoor living, enjoying the garden, and taking in the city views. Completing the main is a full bathroom and a den, great as a home office, guest suite, or with the potential for an additional bedroom if required. The second storey features three bedrooms, one with a semi ensuite and a south facing view deck, plus the master with a full 5 piece ensuite, walk-in closet, and a view deck. Completing the upper floor is a bright laundry room with plenty of storage and access to an outdoor deck. The lower level offers easy suite conversion with a separate exterior entrance (with level entry off the driveway), and includes a games/hobby room, gym, a new three piece bathroom with steam shower, a large storage/ workshop area, and wine cellar/storage room. Situated on an estate sized nearly 12,000 sq/ft lot with a beautifully landscaped private yard that includes a 9 zone in-ground sprinkler system, extensive patio space, a man made waterfall stream with self leveling water, a vegetable garden, a 10' x 10' garden shed, 3 composters, a hot tub, and a bonus District approved use of an additional 20' undeveloped road. Featuring a seldom available level driveway to a 3 car garage with additional off street parking. Added features include refinished hardwood floors on the