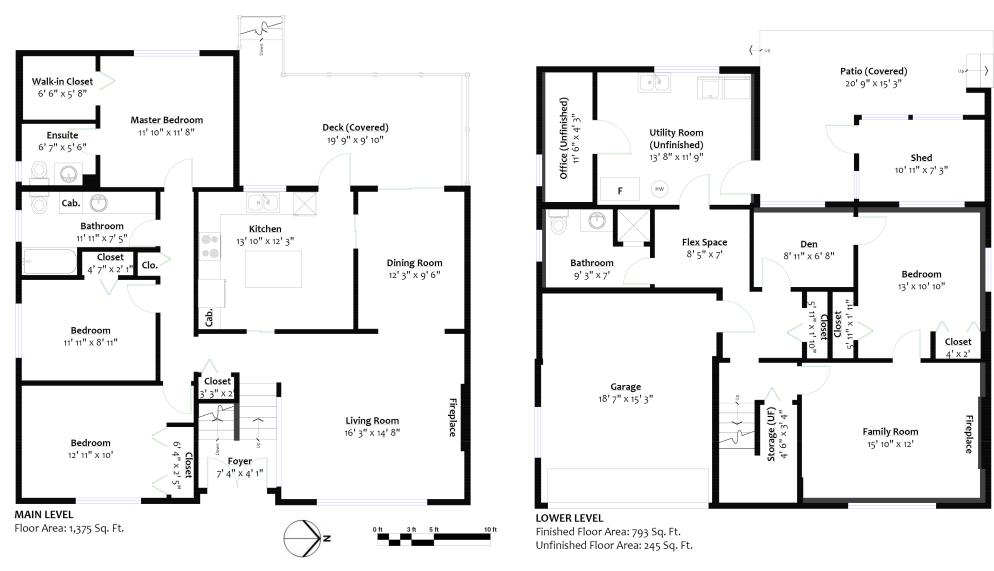

## IDEALLY LOCATED LYNN VALLEY FAMILY HOME

4 Beds | 2.5 Baths | 2,413 Sq/Ft

■ Two level home in an awesome family friendly Lynn Valley location. Offering over 2,400 sg/ft with 4 bedrooms, 2.5 bathrooms, and the potential for a suite addition down. The main floor features nearly 1,400 sq/ft of living space with generous sized rooms throughout including a bright living room with large picture windows and wood burning fireplace. The large kitchen includes an island, plenty of cupboard space, and eating area; with an adjacent family sized dining room offering access to a covered sundeck, great for year-round enjoyment. Completing the main floor are 3 spacious bedrooms and 1.5 bathrooms including a master bedroom with walk-in closet and a 2-piece ensuite. The at-grade basement offers a flexible plan with potential for a suite while maintaining a room for the main floor's use. Rooms include a family room with wood fireplace, a fourth bedroom, den, 3-piece bathroom, large laundry room, and plenty of storage space. The west-facing fenced backyard has a European flair with a rustic greenhouse, fruit trees and veggie garden, and level grassed yard great for kids and pets. Terrific family neighbourhood walking distance to schools, Lynn Valley Park, transit, and close to Lynn Valley Centre.