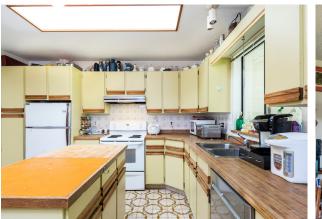

## IDEALLY LOCATED LYNN VALLEY FAMILY HOME

4 Beds | 2.5 Baths | 2,413 Sq/Ft

■ Two level home in an awesome family friendly Lynn Valley location. Offering over 2,400 sg/ft with 4 bedrooms, 2.5 bathrooms, and the potential for a suite addition down. The main floor features nearly 1,400 sq/ft of living space with generous sized rooms throughout including a bright living room with large picture windows and wood burning fireplace. The large kitchen includes an island, plenty of cupboard space, and eating area; with an adjacent family sized dining room offering access to a covered sundeck, great for year-round enjoyment. Completing the main floor are 3 spacious bedrooms and 1.5 bathrooms including a master bedroom with walk-in closet and a 2-piece ensuite. The at-grade basement offers a flexible plan with potential for a suite while maintaining a room for the main floor's use. Rooms include a family room with wood fireplace, a fourth bedroom, den, 3-piece bathroom, large laundry room, and plenty of storage space. The west-facing fenced backyard has a European flair with a rustic greenhouse, fruit trees and veggie garden, and level grassed yard great for kids and pets. Terrific family neighbourhood walking distance to schools, Lynn Valley Park, transit, and close to Lynn Valley Centre.