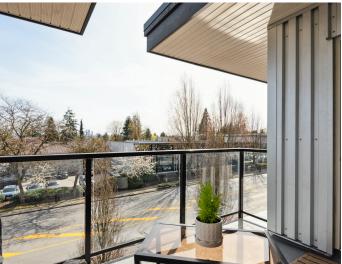

## 2 Beds + Den | 2 Baths | 882 Sq/Ft

■ Discover this rarely available 2-bedroom + den home in the sought-after Drive development. With 882 sq/ft of thoughtfully designed living space, this versatile layout includes 2 full bathrooms and a bright, open-concept living area featuring partial views of the downtown Vancouver skyline. Tastefully finished and meticulously maintained, this home still shows like new. The kitchen offers quartz countertops, stainless appliances including a gas cooktop, and plenty of cabinet and counter space - including a peninsula with bar seating perfect for casual dining. The open-concept living and dining area boasts engineered hardwood floors, a cozy electric fireplace, and large picture windows that flood the space with natural light and showcase the partial city views. Step out onto the south-facing balcony, ideal for morning coffee or evening relaxation. The two bedrooms are thoughtfully separated for privacy. The generous primary suite includes a walk-in closet, 4-piece ensuite (including tub and separate shower), and direct access to the balcony. Completing the home is the second bedroom, 4-piece bathroom, and a den - ideal as a home office, nursery, or added in-suite storage. Additional features include in-suite laundry, a secured parking stall, and a storage locker. Two pets allowed. The Drive offers a well-equipped gym, bike storage, and visitor parking. Located in a prime central location with a Walk Score of 88, you'll love being just steps from transit, shopping, restaurants, and the beautiful trails of Barbour Park.