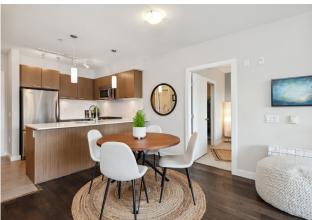

## 2 Beds + Den | 2 Baths | 882 Sq/Ft

■ Discover this rarely available 2-bedroom + den home in the sought-after Drive development. With 882 sq/ft of thoughtfully designed living space, this versatile layout includes 2 full bathrooms and a bright, open-concept living area featuring partial views of the downtown Vancouver skyline. Tastefully finished and meticulously maintained, this home still shows like new. The kitchen offers quartz countertops, stainless appliances including a gas cooktop, and plenty of cabinet and counter space - including a peninsula with bar seating perfect for casual dining. The open-concept living and dining area boasts engineered hardwood floors, a cozy electric fireplace, and large picture windows that flood the space with natural light and showcase the partial city views. Step out onto the south-facing balcony, ideal for morning coffee or evening relaxation. The two bedrooms are thoughtfully separated for privacy. The generous primary suite includes a walk-in closet, 4-piece ensuite (including tub and separate shower), and direct access to the balcony. Completing the home is the second bedroom, 4-piece bathroom, and a den - ideal as a home office, nursery, or added in-suite storage. Additional features include in-suite laundry, a secured parking stall, and a storage locker. Two pets allowed. The Drive offers a well-equipped gym, bike storage, and visitor parking. Located in a prime central location with a Walk Score of 88, you'll love being just steps from transit, shopping, restaurants, and the beautiful trails of Barbour Park.