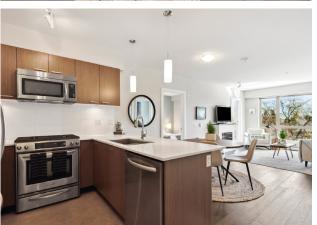

## 2 Beds + Den | 2 Baths | 882 Sq/Ft

■ Discover this rarely available 2-bedroom + den home in the sought-after Drive development. With 882 sq/ft of thoughtfully designed living space, this versatile layout includes 2 full bathrooms and a bright, open-concept living area featuring partial views of the downtown Vancouver skyline. Tastefully finished and meticulously maintained, this home still shows like new. The kitchen offers quartz countertops, stainless appliances including a gas cooktop, and plenty of cabinet and counter space - including a peninsula with bar seating perfect for casual dining. The open-concept living and dining area boasts engineered hardwood floors, a cozy electric fireplace, and large picture windows that flood the space with natural light and showcase the partial city views. Step out onto the south-facing balcony, ideal for morning coffee or evening relaxation. The two bedrooms are thoughtfully separated for privacy. The generous primary suite includes a walk-in closet, 4-piece ensuite (including tub and separate shower), and direct access to the balcony. Completing the home is the second bedroom, 4-piece bathroom, and a den - ideal as a home office, nursery, or added in-suite storage. Additional features include in-suite laundry, a secured parking stall, and a storage locker. Two pets allowed. The Drive offers a well-equipped gym, bike storage, and visitor parking. Located in a prime central location with a Walk Score of 88, you'll love being just steps from transit, shopping, restaurants, and the beautiful trails of Barbour Park.