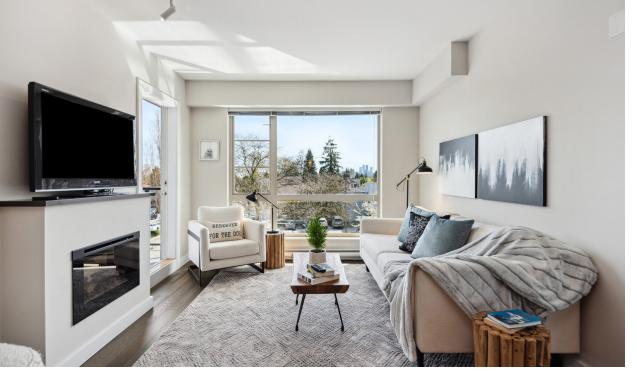

## 2 Beds + Den | 2 Baths | 882 Sq/Ft

■ Discover this rarely available 2-bedroom + den home in the sought-after Drive development. With 882 sq/ft of thoughtfully designed living space, this versatile layout includes 2 full bathrooms and a bright, open-concept living area featuring partial views of the downtown Vancouver skyline. Tastefully finished and meticulously maintained, this home still shows like new. The kitchen offers quartz countertops, stainless appliances including a gas cooktop, and plenty of cabinet and counter space - including a peninsula with bar seating perfect for casual dining. The open-concept living and dining area boasts engineered hardwood floors, a cozy electric fireplace, and large picture windows that flood the space with natural light and showcase the partial city views. Step out onto the south-facing balcony, ideal for morning coffee or evening relaxation. The two bedrooms are thoughtfully separated for privacy. The generous primary suite includes a walk-in closet, 4-piece ensuite (including tub and separate shower), and direct access to the balcony. Completing the home is the second bedroom, 4-piece bathroom, and a den - ideal as a home office, nursery, or added in-suite storage. Additional features include in-suite laundry, a secured parking stall, and a storage locker. Two pets allowed. The Drive offers a well-equipped gym, bike storage, and visitor parking. Located in a prime central location with a Walk Score of 88, you'll love being just steps from transit, shopping, restaurants, and the beautiful trails of Barbour Park.