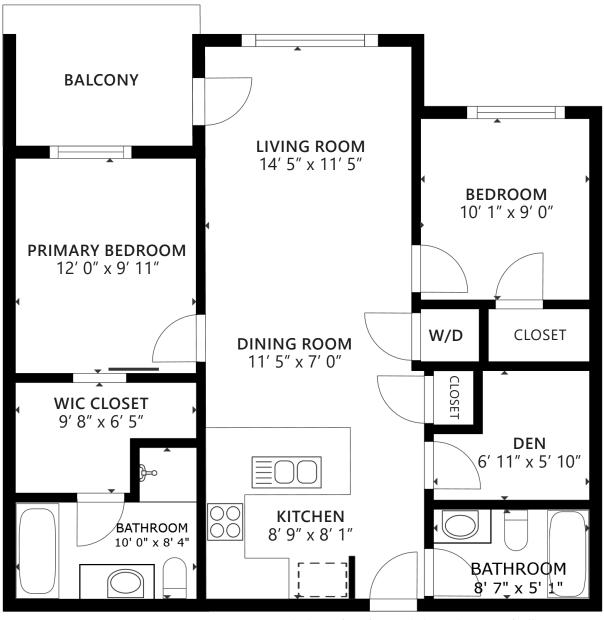

## 2 Beds + Den | 2 Baths | 882 Sq/Ft

■ Discover this rarely available 2-bedroom + den home in the sought-after Drive development. With 882 sq/ft of thoughtfully designed living space, this versatile layout includes 2 full bathrooms and a bright, open-concept living area featuring partial views of the downtown Vancouver skyline. Tastefully finished and meticulously maintained, this home still shows like new. The kitchen offers quartz countertops, stainless appliances including a gas cooktop, and plenty of cabinet and counter space - including a peninsula with bar seating perfect for casual dining. The open-concept living and dining area boasts engineered hardwood floors, a cozy electric fireplace, and large picture windows that flood the space with natural light and showcase the partial city views. Step out onto the south-facing balcony, ideal for morning coffee or evening relaxation. The two bedrooms are thoughtfully separated for privacy. The generous primary suite includes a walk-in closet, 4-piece ensuite (including tub and separate shower), and direct access to the balcony. Completing the home is the second bedroom, 4-piece bathroom, and a den - ideal as a home office, nursery, or added in-suite storage. Additional features include in-suite laundry, a secured parking stall, and a storage locker. Two pets allowed. The Drive offers a well-equipped gym, bike storage, and visitor parking. Located in a prime central location with a Walk Score of 88, you'll love being just steps from transit, shopping, restaurants, and the beautiful trails of Barbour Park.

## **ROSSETTI**

FLOOR AREA: 882 SQ.FT.

Interior square footage from strata plan. Layout and measurements from Matterport.
Square footage, room measurements, & dimensions are approximate and not guaranteed.
Information should not be relied upon without independent verification.
This communication is not intended to cause or induce breach of an existing agency agreement.