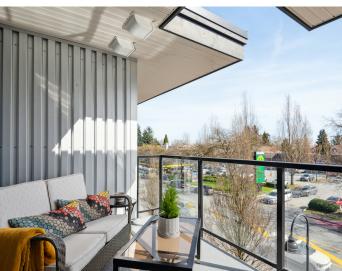

## 2 Beds + Den | 2 Baths | 882 Sq/Ft

■ Discover this rarely available 2-bedroom + den home in the sought-after Drive development. With 882 sq/ft of thoughtfully designed living space, this versatile layout includes 2 full bathrooms and a bright, open-concept living area featuring partial views of the downtown Vancouver skyline. Tastefully finished and meticulously maintained, this home still shows like new. The kitchen offers quartz countertops, stainless appliances including a gas cooktop, and plenty of cabinet and counter space - including a peninsula with bar seating perfect for casual dining. The open-concept living and dining area boasts engineered hardwood floors, a cozy electric fireplace, and large picture windows that flood the space with natural light and showcase the partial city views. Step out onto the south-facing balcony, ideal for morning coffee or evening relaxation. The two bedrooms are thoughtfully separated for privacy. The generous primary suite includes a walk-in closet, 4-piece ensuite (including tub and separate shower), and direct access to the balcony. Completing the home is the second bedroom, 4-piece bathroom, and a den - ideal as a home office, nursery, or added in-suite storage. Additional features include in-suite laundry, a secured parking stall, and a storage locker. Two pets allowed. The Drive offers a well-equipped gym, bike storage, and visitor parking. Located in a prime central location with a Walk Score of 88, you'll love being just steps from transit, shopping, restaurants, and the beautiful trails of Barbour Park.