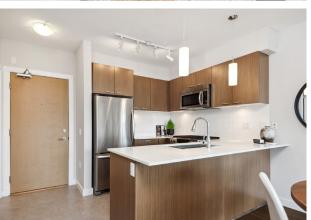

## 2 Beds + Den | 2 Baths | 882 Sq/Ft

■ Discover this rarely available 2-bedroom + den home in the sought-after Drive development. With 882 sq/ft of thoughtfully designed living space, this versatile layout includes 2 full bathrooms and a bright, open-concept living area featuring partial views of the downtown Vancouver skyline. Tastefully finished and meticulously maintained, this home still shows like new. The kitchen offers quartz countertops, stainless appliances including a gas cooktop, and plenty of cabinet and counter space - including a peninsula with bar seating perfect for casual dining. The open-concept living and dining area boasts engineered hardwood floors, a cozy electric fireplace, and large picture windows that flood the space with natural light and showcase the partial city views. Step out onto the south-facing balcony, ideal for morning coffee or evening relaxation. The two bedrooms are thoughtfully separated for privacy. The generous primary suite includes a walk-in closet, 4-piece ensuite (including tub and separate shower), and direct access to the balcony. Completing the home is the second bedroom, 4-piece bathroom, and a den - ideal as a home office, nursery, or added in-suite storage. Additional features include in-suite laundry, a secured parking stall, and a storage locker. Two pets allowed. The Drive offers a well-equipped gym, bike storage, and visitor parking. Located in a prime central location with a Walk Score of 88, you'll love being just steps from transit, shopping, restaurants, and the beautiful trails of Barbour Park.