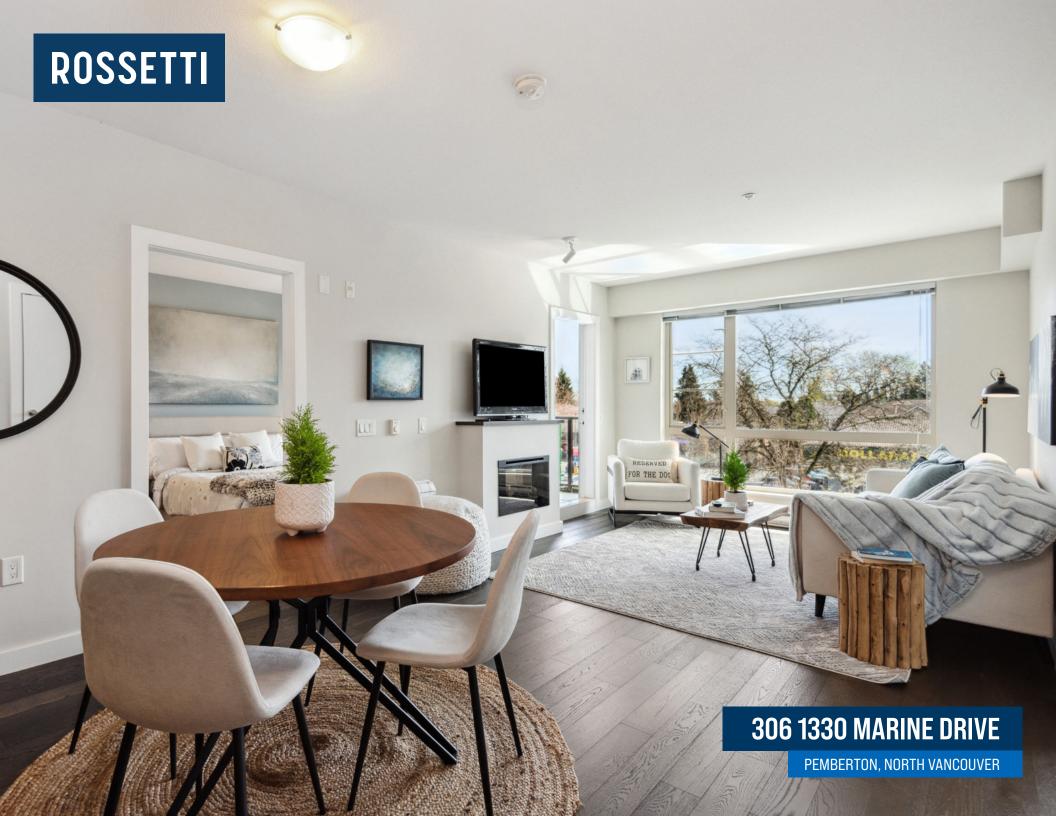

## 2 Beds + Den | 2 Baths | 882 Sq/Ft

■ Discover this rarely available 2-bedroom + den home in the sought-after Drive development. With 882 sq/ft of thoughtfully designed living space, this versatile layout includes 2 full bathrooms and a bright, open-concept living area featuring partial views of the downtown Vancouver skyline. Tastefully finished and meticulously maintained, this home still shows like new. The kitchen offers quartz countertops, stainless appliances including a gas cooktop, and plenty of cabinet and counter space - including a peninsula with bar seating perfect for casual dining. The open-concept living and dining area boasts engineered hardwood floors, a cozy electric fireplace, and large picture windows that flood the space with natural light and showcase the partial city views. Step out onto the south-facing balcony, ideal for morning coffee or evening relaxation. The two bedrooms are thoughtfully separated for privacy. The generous primary suite includes a walk-in closet, 4-piece ensuite (including tub and separate shower), and direct access to the balcony. Completing the home is the second bedroom, 4-piece bathroom, and a den - ideal as a home office, nursery, or added in-suite storage. Additional features include in-suite laundry, a secured parking stall, and a storage locker. Two pets allowed. The Drive offers a well-equipped gym, bike storage, and visitor parking. Located in a prime central location with a Walk Score of 88, you'll love being just steps from transit, shopping, restaurants, and the beautiful trails of Barbour Park.

## **ROSSETTI**

FLOOR AREA: 882 SQ.FT.

Interior square footage from strata plan. Layout and measurements from Matterport.
Square footage, room measurements, & dimensions are approximate and not guaranteed.
Information should not be relied upon without independent verification.
This communication is not intended to cause or induce breach of an existing agency agreement.