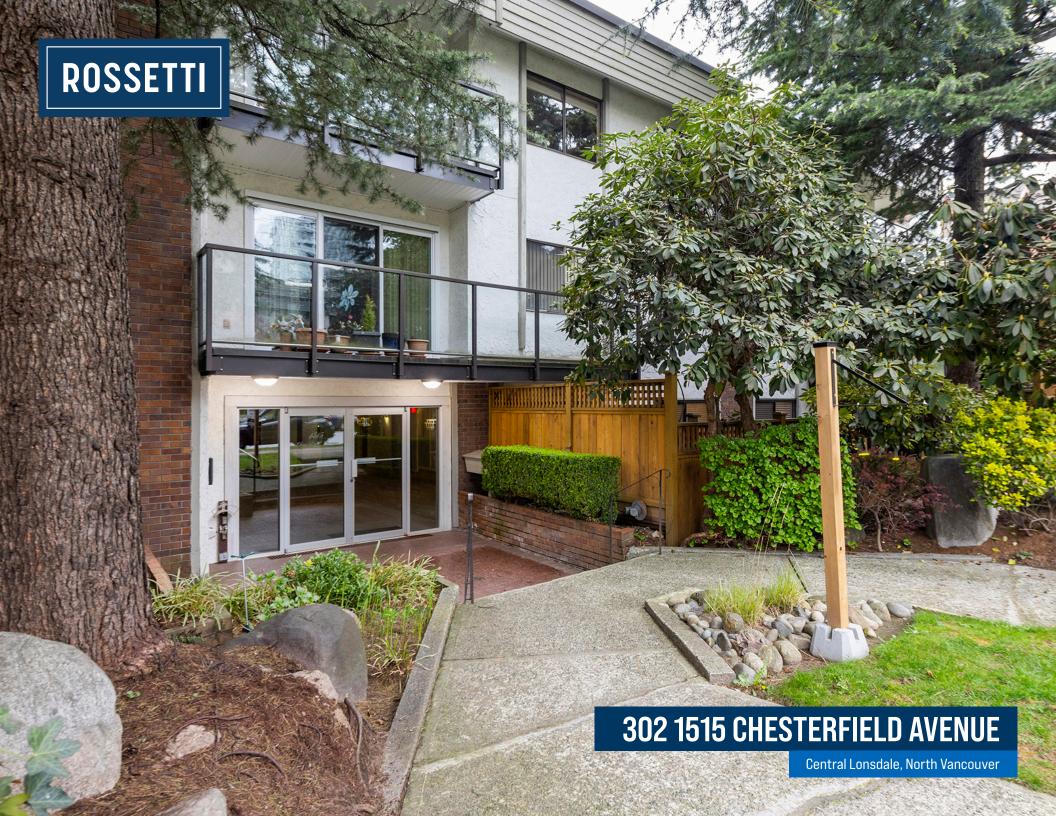

## TOP FLOOR 1 BDRM IN THE HEART OF LONSDALE

## 1 Bed | 1 Bath | 710 Sq/Ft Condo

■ Top floor 1 bedroom in the heart of Central Lonsdale. Featuring over 700 sq/ft with a practical, traditional plan and private treed outlook. The suite is in original condition and is ready for the next owner to make it their own. Offering a galley kitchen, spacious adjacent dining area, and a large living room with gas burning fireplace and updated sliders to a balcony. Completing the home is a generous sized bedroom, 4-piece bathroom, and a large entry closet. Includes 1 secure parking, storage locker, and shared laundry. Two pets allowed including small dogs (under 45 lbs). Maintenance fees include heat and hot water. Recent building updates include roof (approx 6 years ago) and elevator (2023). Set in a terrific central location with a walk score of 91 and all Lonsdale amenities including Whole Foods, restaurants, transit & Lions Gate Hospital steps from your door.