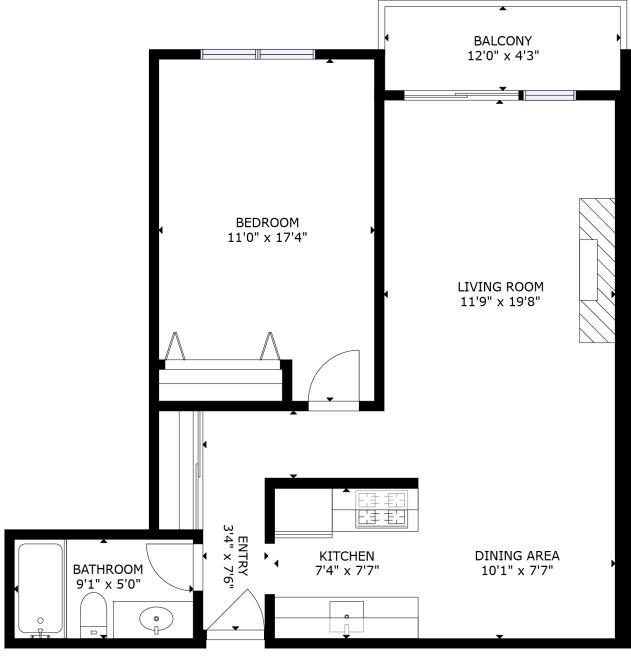

## 1 Bed | 1 Bath | 710 Sq/Ft Condo

■ Top floor 1 bedroom in the heart of Central Lonsdale. Featuring over 700 sq/ft with a practical, traditional plan and private treed outlook. The suite is in original condition and is ready for the next owner to make it their own. Offering a galley kitchen, spacious adjacent dining area, and a large living room with gas burning fireplace and updated sliders to a balcony. Completing the home is a generous sized bedroom, 4-piece bathroom, and a large entry closet. Includes 1 secure parking, storage locker, and shared laundry. Two pets allowed including small dogs (under 45 lbs). Maintenance fees include heat and hot water. Recent building updates include roof (approx 6 years ago) and elevator (2023). Set in a terrific central location with a walk score of 91 and all Lonsdale amenities including Whole Foods, restaurants, transit & Lions Gate Hospital steps from your door.

## **ROSSETTI**

Interior square footage from strata plan. Layout and measurements by Matterport. Square footage, room measurements, 8 dimensions are approximate and not guaranteed. Information should not be relied upon without independent verification. This communication is not intended to cause or induce breach of an existing agency agreement.