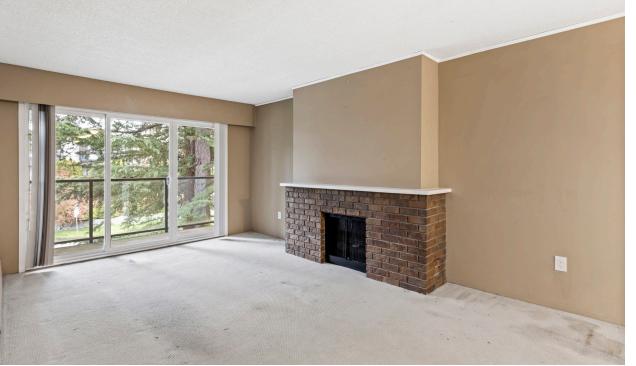

## 1 Bed | 1 Bath | 710 Sq/Ft Condo

■ Top floor 1 bedroom in the heart of Central Lonsdale. Featuring over 700 sq/ft with a practical, traditional plan and private treed outlook. The suite is in original condition and is ready for the next owner to make it their own. Offering a galley kitchen, spacious adjacent dining area, and a large living room with gas burning fireplace and updated sliders to a balcony. Completing the home is a generous sized bedroom, 4-piece bathroom, and a large entry closet. Includes 1 secure parking, storage locker, and shared laundry. Two pets allowed including small dogs (under 45 lbs). Maintenance fees include heat and hot water. Recent building updates include roof (approx 6 years ago) and elevator (2023). Set in a terrific central location with a walk score of 91 and all Lonsdale amenities including Whole Foods, restaurants, transit & Lions Gate Hospital steps from your door.