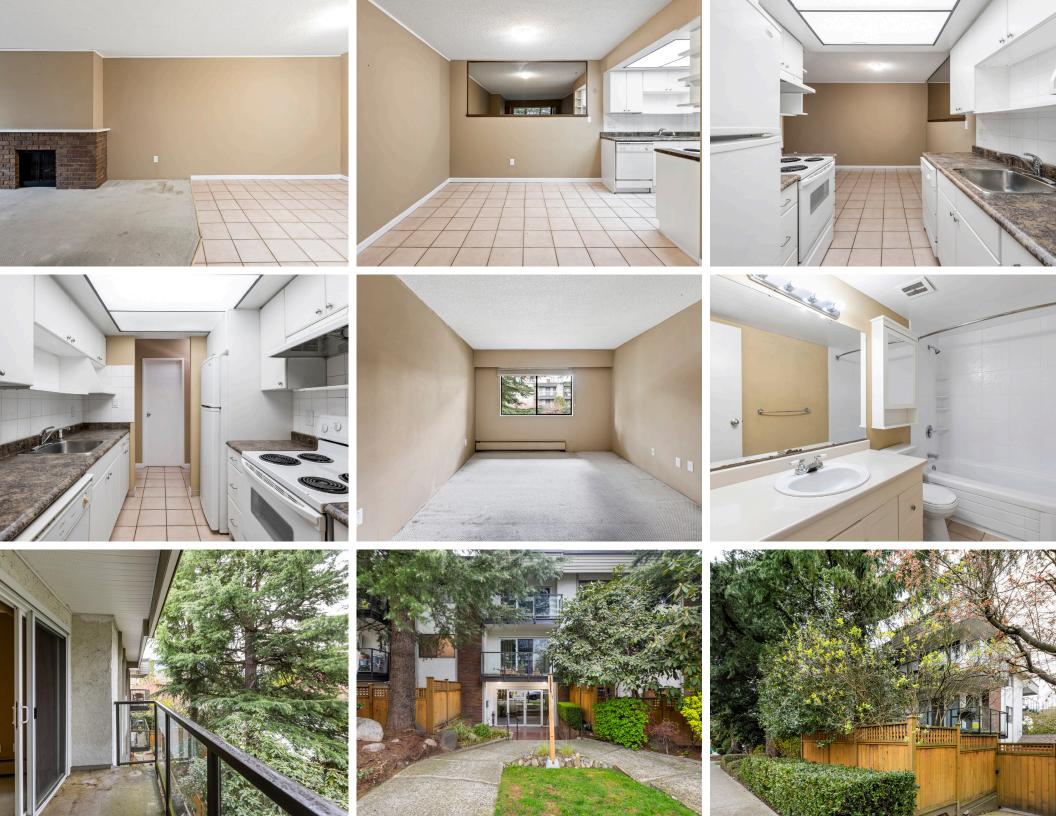

## 1 Bed | 1 Bath | 710 Sq/Ft Condo

■ Top floor 1 bedroom in the heart of Central Lonsdale. Featuring over 700 sq/ft with a practical, traditional plan and private treed outlook. The suite is in original condition and is ready for the next owner to make it their own. Offering a galley kitchen, spacious adjacent dining area, and a large living room with gas burning fireplace and updated sliders to a balcony. Completing the home is a generous sized bedroom, 4-piece bathroom, and a large entry closet. Includes 1 secure parking, storage locker, and shared laundry. Two pets allowed including small dogs (under 45 lbs). Maintenance fees include heat and hot water. Recent building updates include roof (approx 6 years ago) and elevator (2023). Set in a terrific central location with a walk score of 91 and all Lonsdale amenities including Whole Foods, restaurants, transit & Lions Gate Hospital steps from your door.