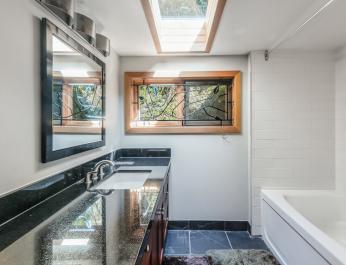

## SEMI-WATERFRONT WEST COAST CONTEMPORARY

3 Beds + den | 4 Baths | 2,322 Sq/Ft

■ If you are looking for the quintessential west coast lifestyle, this is it! This one-of-a-kind, semi-waterfront contemporary is peacefully nestled into a forest setting, and yet is just steps to all Deep Cove amenities with the beach directly across the street. The 3-storey home has been thoughtfully built into the hillside, with a west coast style that offers a great balance of natural light and views of the forest and harbour. Offering 3 bedrooms and a den, 4 bathrooms, and over 2,300 sq/ft. The upper level offers a sundrenched living room with cedar lined vaulted ceilings, updated gas fireplace, and a cosy sitting area with large picture windows with partial water views. The updated kitchen has quartz counters, timeless white cabinets, and a separate pantry. The adjacent dining room offers large picture windows and an attached solarium. Off this main level is a private patio with lush mature gardens, ideal for summer entertaining and enjoying the peaceful outlook. The entry level offers 3 bedrooms and 2 full bathrooms including the primary bedroom with a gas fireplace, walk-in closet, semi-ensuite bathroom, and an attached den. The lower level offers a family room and 2-piece bathroom and offers separate exterior access – great for a home office or studio space. Set on a seldom available over 17,000 sg/ft lot with a neighbour on only one side of the property providing a very private setting. Includes terrific off-street parking with room for over 4 cars. Enjoy all Deep Cove Village shops and restaurants steps from your door including Honey's donuts, Arm's Reach Bistro, and more. Great location for active individuals with easy access to the water for paddle boarding and kayaking; near the marina; with hiking trails close by; and just a short drive to skiing, biking, and golf.