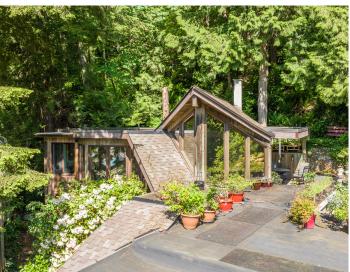

## SEMI-WATERFRONT WEST COAST CONTEMPORARY

3 Beds + den | 4 Baths | 2,322 Sq/Ft

■ If you are looking for the quintessential west coast lifestyle, this is it! This one-of-a-kind, semi-waterfront contemporary is peacefully nestled into a forest setting, and yet is just steps to all Deep Cove amenities with the beach directly across the street. The 3-storey home has been thoughtfully built into the hillside, with a west coast style that offers a great balance of natural light and views of the forest and harbour. Offering 3 bedrooms and a den, 4 bathrooms, and over 2,300 sq/ft. The upper level offers a sundrenched living room with cedar lined vaulted ceilings, updated gas fireplace, and a cosy sitting area with large picture windows with partial water views. The updated kitchen has quartz counters, timeless white cabinets, and a separate pantry. The adjacent dining room offers large picture windows and an attached solarium. Off this main level is a private patio with lush mature gardens, ideal for summer entertaining and enjoying the peaceful outlook. The entry level offers 3 bedrooms and 2 full bathrooms including the primary bedroom with a gas fireplace, walk-in closet, semi-ensuite bathroom, and an attached den. The lower level offers a family room and 2-piece bathroom and offers separate exterior access – great for a home office or studio space. Set on a seldom available over 17,000 sg/ft lot with a neighbour on only one side of the property providing a very private setting. Includes terrific off-street parking with room for over 4 cars. Enjoy all Deep Cove Village shops and restaurants steps from your door including Honey's donuts, Arm's Reach Bistro, and more. Great location for active individuals with easy access to the water for paddle boarding and kayaking; near the marina; with hiking trails close by; and just a short drive to skiing, biking, and golf.