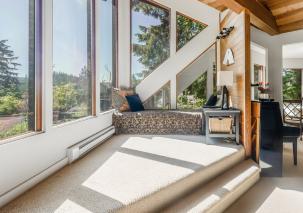

## SEMI-WATERFRONT WEST COAST CONTEMPORARY

3 Beds + den | 4 Baths | 2,322 Sq/Ft

■ If you are looking for the quintessential west coast lifestyle, this is it! This one-of-a-kind, semi-waterfront contemporary is peacefully nestled into a forest setting, and yet is just steps to all Deep Cove amenities with the beach directly across the street. The 3-storey home has been thoughtfully built into the hillside, with a west coast style that offers a great balance of natural light and views of the forest and harbour. Offering 3 bedrooms and a den, 4 bathrooms, and over 2,300 sq/ft. The upper level offers a sundrenched living room with cedar lined vaulted ceilings, updated gas fireplace, and a cosy sitting area with large picture windows with partial water views. The updated kitchen has quartz counters, timeless white cabinets, and a separate pantry. The adjacent dining room offers large picture windows and an attached solarium. Off this main level is a private patio with lush mature gardens, ideal for summer entertaining and enjoying the peaceful outlook. The entry level offers 3 bedrooms and 2 full bathrooms including the primary bedroom with a gas fireplace, walk-in closet, semi-ensuite bathroom, and an attached den. The lower level offers a family room and 2-piece bathroom and offers separate exterior access – great for a home office or studio space. Set on a seldom available over 17,000 sg/ft lot with a neighbour on only one side of the property providing a very private setting. Includes terrific off-street parking with room for over 4 cars. Enjoy all Deep Cove Village shops and restaurants steps from your door including Honey's donuts, Arm's Reach Bistro, and more. Great location for active individuals with easy access to the water for paddle boarding and kayaking; near the marina; with hiking trails close by; and just a short drive to skiing, biking, and golf.