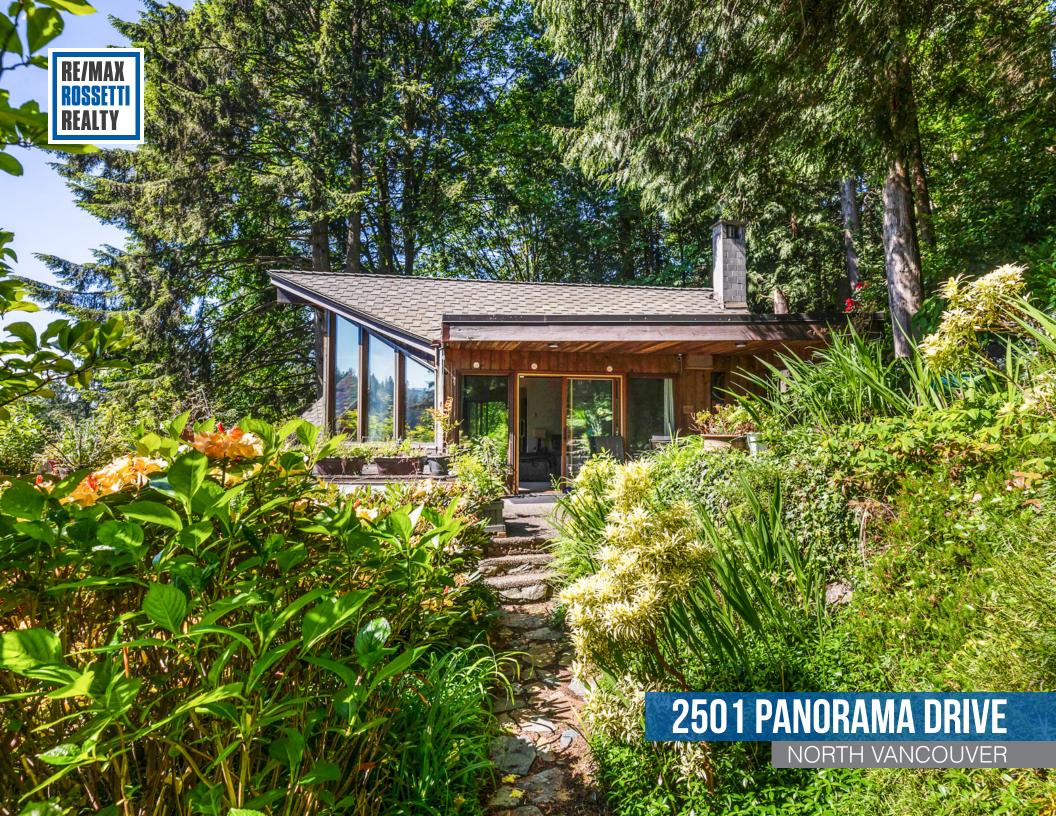

## SEMI-WATERFRONT WEST COAST CONTEMPORARY

3 Beds + den | 4 Baths | 2,322 Sq/Ft

■ If you are looking for the quintessential west coast lifestyle, this is it! This one-of-a-kind, semi-waterfront contemporary is peacefully nestled into a forest setting, and yet is just steps to all Deep Cove amenities with the beach directly across the street. The 3-storey home has been thoughtfully built into the hillside, with a west coast style that offers a great balance of natural light and views of the forest and harbour. Offering 3 bedrooms and a den, 4 bathrooms, and over 2,300 sq/ft. The upper level offers a sundrenched living room with cedar lined vaulted ceilings, updated gas fireplace, and a cosy sitting area with large picture windows with partial water views. The updated kitchen has quartz counters, timeless white cabinets, and a separate pantry. The adjacent dining room offers large picture windows and an attached solarium. Off this main level is a private patio with lush mature gardens, ideal for summer entertaining and enjoying the peaceful outlook. The entry level offers 3 bedrooms and 2 full bathrooms including the primary bedroom with a gas fireplace, walk-in closet, semi-ensuite bathroom, and an attached den. The lower level offers a family room and 2-piece bathroom and offers separate exterior access – great for a home office or studio space. Set on a seldom available over 17,000 sg/ft lot with a neighbour on only one side of the property providing a very private setting. Includes terrific off-street parking with room for over 4 cars. Enjoy all Deep Cove Village shops and restaurants steps from your door including Honey's donuts, Arm's Reach Bistro, and more. Great location for active individuals with easy access to the water for paddle boarding and kayaking; near the marina; with hiking trails close by; and just a short drive to skiing, biking, and golf.