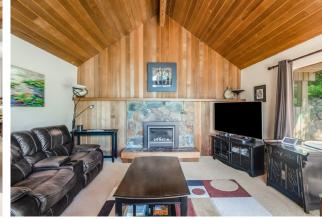

## SEMI-WATERFRONT WEST COAST CONTEMPORARY

3 Beds + den | 4 Baths | 2,322 Sq/Ft

■ If you are looking for the quintessential west coast lifestyle, this is it! This one-of-a-kind, semi-waterfront contemporary is peacefully nestled into a forest setting, and yet is just steps to all Deep Cove amenities with the beach directly across the street. The 3-storey home has been thoughtfully built into the hillside, with a west coast style that offers a great balance of natural light and views of the forest and harbour. Offering 3 bedrooms and a den, 4 bathrooms, and over 2,300 sq/ft. The upper level offers a sundrenched living room with cedar lined vaulted ceilings, updated gas fireplace, and a cosy sitting area with large picture windows with partial water views. The updated kitchen has quartz counters, timeless white cabinets, and a separate pantry. The adjacent dining room offers large picture windows and an attached solarium. Off this main level is a private patio with lush mature gardens, ideal for summer entertaining and enjoying the peaceful outlook. The entry level offers 3 bedrooms and 2 full bathrooms including the primary bedroom with a gas fireplace, walk-in closet, semi-ensuite bathroom, and an attached den. The lower level offers a family room and 2-piece bathroom and offers separate exterior access – great for a home office or studio space. Set on a seldom available over 17,000 sg/ft lot with a neighbour on only one side of the property providing a very private setting. Includes terrific off-street parking with room for over 4 cars. Enjoy all Deep Cove Village shops and restaurants steps from your door including Honey's donuts, Arm's Reach Bistro, and more. Great location for active individuals with easy access to the water for paddle boarding and kayaking; near the marina; with hiking trails close by; and just a short drive to skiing, biking, and golf.