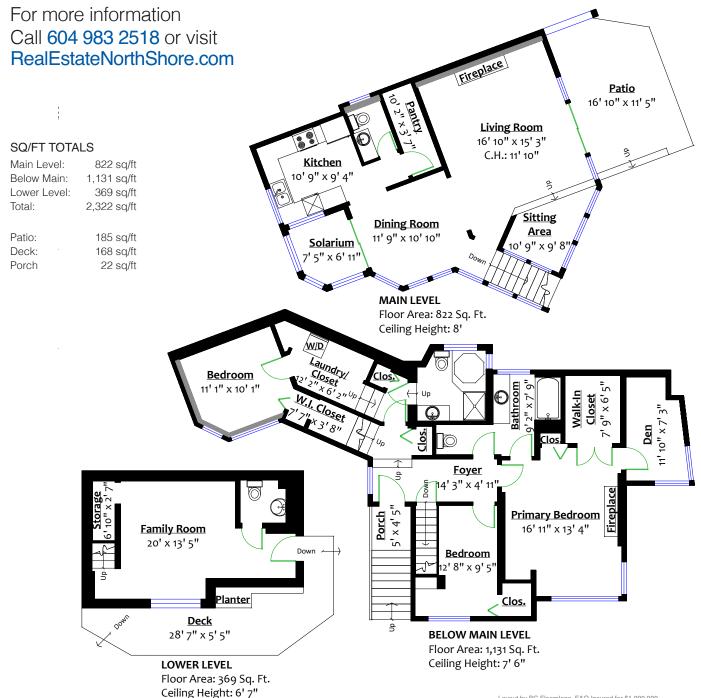

## SEMI-WATERFRONT WEST COAST CONTEMPORARY

3 Beds + den | 4 Baths | 2,322 Sq/Ft

■ If you are looking for the quintessential west coast lifestyle, this is it! This one-of-a-kind, semi-waterfront contemporary is peacefully nestled into a forest setting, and yet is just steps to all Deep Cove amenities with the beach directly across the street. The 3-storey home has been thoughtfully built into the hillside, with a west coast style that offers a great balance of natural light and views of the forest and harbour. Offering 3 bedrooms and a den, 4 bathrooms, and over 2,300 sq/ft. The upper level offers a sundrenched living room with cedar lined vaulted ceilings, updated gas fireplace, and a cosy sitting area with large picture windows with partial water views. The updated kitchen has quartz counters, timeless white cabinets, and a separate pantry. The adjacent dining room offers large picture windows and an attached solarium. Off this main level is a private patio with lush mature gardens, ideal for summer entertaining and enjoying the peaceful outlook. The entry level offers 3 bedrooms and 2 full bathrooms including the primary bedroom with a gas fireplace, walk-in closet, semi-ensuite bathroom, and an attached den. The lower level offers a family room and 2-piece bathroom and offers separate exterior access – great for a home office or studio space. Set on a seldom available over 17,000 sg/ft lot with a neighbour on only one side of the property providing a very private setting. Includes terrific off-street parking with room for over 4 cars. Enjoy all Deep Cove Village shops and restaurants steps from your door including Honey's donuts, Arm's Reach Bistro, and more. Great location for active individuals with easy access to the water for paddle boarding and kayaking; near the marina; with hiking trails close by; and just a short drive to skiing, biking, and golf.