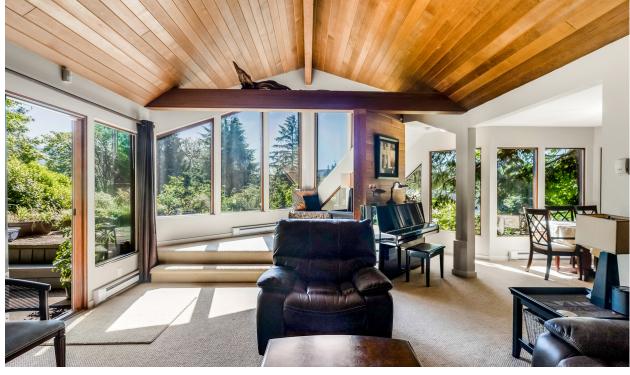

## SEMI-WATERFRONT WEST COAST CONTEMPORARY

3 Beds + den | 4 Baths | 2,322 Sq/Ft

■ If you are looking for the quintessential west coast lifestyle, this is it! This one-of-a-kind, semi-waterfront contemporary is peacefully nestled into a forest setting, and yet is just steps to all Deep Cove amenities with the beach directly across the street. The 3-storey home has been thoughtfully built into the hillside, with a west coast style that offers a great balance of natural light and views of the forest and harbour. Offering 3 bedrooms and a den, 4 bathrooms, and over 2,300 sq/ft. The upper level offers a sundrenched living room with cedar lined vaulted ceilings, updated gas fireplace, and a cosy sitting area with large picture windows with partial water views. The updated kitchen has quartz counters, timeless white cabinets, and a separate pantry. The adjacent dining room offers large picture windows and an attached solarium. Off this main level is a private patio with lush mature gardens, ideal for summer entertaining and enjoying the peaceful outlook. The entry level offers 3 bedrooms and 2 full bathrooms including the primary bedroom with a gas fireplace, walk-in closet, semi-ensuite bathroom, and an attached den. The lower level offers a family room and 2-piece bathroom and offers separate exterior access – great for a home office or studio space. Set on a seldom available over 17,000 sg/ft lot with a neighbour on only one side of the property providing a very private setting. Includes terrific off-street parking with room for over 4 cars. Enjoy all Deep Cove Village shops and restaurants steps from your door including Honey's donuts, Arm's Reach Bistro, and more. Great location for active individuals with easy access to the water for paddle boarding and kayaking; near the marina; with hiking trails close by; and just a short drive to skiing, biking, and golf.