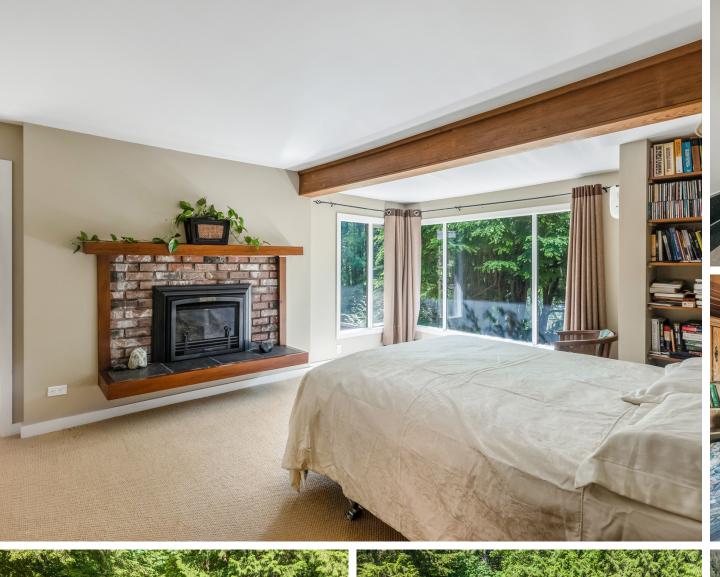

## SEMI-WATERFRONT WEST COAST CONTEMPORARY

3 Beds + den | 4 Baths | 2,322 Sq/Ft

■ If you are looking for the quintessential west coast lifestyle, this is it! This one-of-a-kind, semi-waterfront contemporary is peacefully nestled into a forest setting, and yet is just steps to all Deep Cove amenities with the beach directly across the street. The 3-storey home has been thoughtfully built into the hillside, with a west coast style that offers a great balance of natural light and views of the forest and harbour. Offering 3 bedrooms and a den, 4 bathrooms, and over 2,300 sq/ft. The upper level offers a sundrenched living room with cedar lined vaulted ceilings, updated gas fireplace, and a cosy sitting area with large picture windows with partial water views. The updated kitchen has quartz counters, timeless white cabinets, and a separate pantry. The adjacent dining room offers large picture windows and an attached solarium. Off this main level is a private patio with lush mature gardens, ideal for summer entertaining and enjoying the peaceful outlook. The entry level offers 3 bedrooms and 2 full bathrooms including the primary bedroom with a gas fireplace, walk-in closet, semi-ensuite bathroom, and an attached den. The lower level offers a family room and 2-piece bathroom and offers separate exterior access – great for a home office or studio space. Set on a seldom available over 17,000 sg/ft lot with a neighbour on only one side of the property providing a very private setting. Includes terrific off-street parking with room for over 4 cars. Enjoy all Deep Cove Village shops and restaurants steps from your door including Honey's donuts, Arm's Reach Bistro, and more. Great location for active individuals with easy access to the water for paddle boarding and kayaking; near the marina; with hiking trails close by; and just a short drive to skiing, biking, and golf.