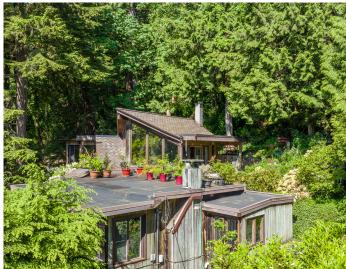

## SEMI-WATERFRONT WEST COAST CONTEMPORARY

3 Beds + den | 4 Baths | 2,322 Sq/Ft

■ If you are looking for the quintessential west coast lifestyle, this is it! This one-of-a-kind, semi-waterfront contemporary is peacefully nestled into a forest setting, and yet is just steps to all Deep Cove amenities with the beach directly across the street. The 3-storey home has been thoughtfully built into the hillside, with a west coast style that offers a great balance of natural light and views of the forest and harbour. Offering 3 bedrooms and a den, 4 bathrooms, and over 2,300 sq/ft. The upper level offers a sundrenched living room with cedar lined vaulted ceilings, updated gas fireplace, and a cosy sitting area with large picture windows with partial water views. The updated kitchen has quartz counters, timeless white cabinets, and a separate pantry. The adjacent dining room offers large picture windows and an attached solarium. Off this main level is a private patio with lush mature gardens, ideal for summer entertaining and enjoying the peaceful outlook. The entry level offers 3 bedrooms and 2 full bathrooms including the primary bedroom with a gas fireplace, walk-in closet, semi-ensuite bathroom, and an attached den. The lower level offers a family room and 2-piece bathroom and offers separate exterior access – great for a home office or studio space. Set on a seldom available over 17,000 sg/ft lot with a neighbour on only one side of the property providing a very private setting. Includes terrific off-street parking with room for over 4 cars. Enjoy all Deep Cove Village shops and restaurants steps from your door including Honey's donuts, Arm's Reach Bistro, and more. Great location for active individuals with easy access to the water for paddle boarding and kayaking; near the marina; with hiking trails close by; and just a short drive to skiing, biking, and golf.