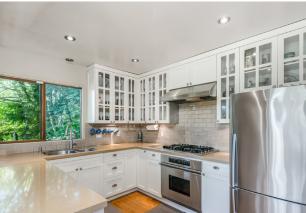

## SEMI-WATERFRONT WEST COAST CONTEMPORARY

3 Beds + den | 4 Baths | 2,322 Sq/Ft

■ If you are looking for the quintessential west coast lifestyle, this is it! This one-of-a-kind, semi-waterfront contemporary is peacefully nestled into a forest setting, and yet is just steps to all Deep Cove amenities with the beach directly across the street. The 3-storey home has been thoughtfully built into the hillside, with a west coast style that offers a great balance of natural light and views of the forest and harbour. Offering 3 bedrooms and a den, 4 bathrooms, and over 2,300 sq/ft. The upper level offers a sundrenched living room with cedar lined vaulted ceilings, updated gas fireplace, and a cosy sitting area with large picture windows with partial water views. The updated kitchen has quartz counters, timeless white cabinets, and a separate pantry. The adjacent dining room offers large picture windows and an attached solarium. Off this main level is a private patio with lush mature gardens, ideal for summer entertaining and enjoying the peaceful outlook. The entry level offers 3 bedrooms and 2 full bathrooms including the primary bedroom with a gas fireplace, walk-in closet, semi-ensuite bathroom, and an attached den. The lower level offers a family room and 2-piece bathroom and offers separate exterior access – great for a home office or studio space. Set on a seldom available over 17,000 sg/ft lot with a neighbour on only one side of the property providing a very private setting. Includes terrific off-street parking with room for over 4 cars. Enjoy all Deep Cove Village shops and restaurants steps from your door including Honey's donuts, Arm's Reach Bistro, and more. Great location for active individuals with easy access to the water for paddle boarding and kayaking; near the marina; with hiking trails close by; and just a short drive to skiing, biking, and golf.