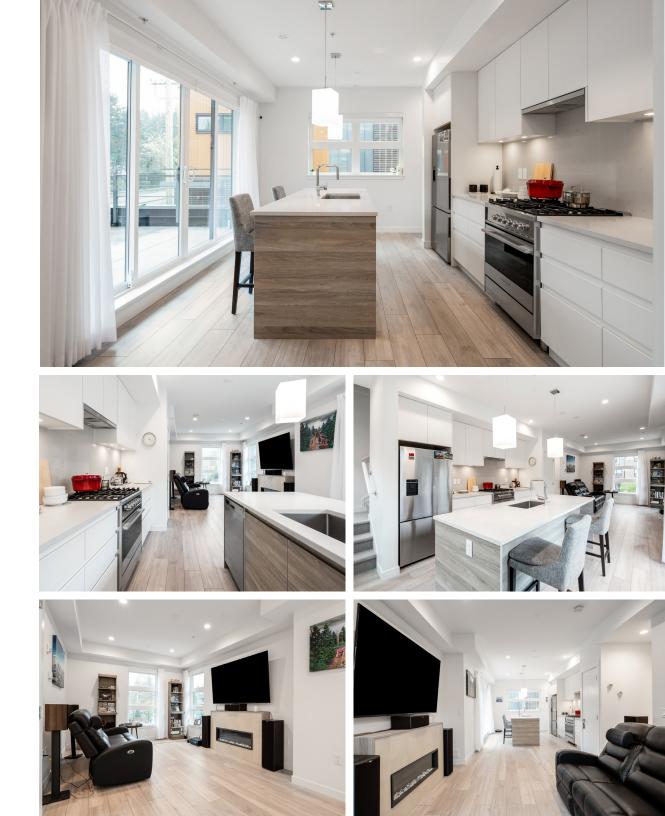

## **'27NORTH' 2 BDRM TOWNHOME**

2 Beds | 1.5 Baths | 1,129 Sq/Ft

Like new 2 Bdrm townhome in Northlands boutique development '27North'! Offering over 1,100 sq/ft of living space plus over 300 sq/ft across two decks. The main level features an open plan design with a bright south facing outlook and sliders that lead to your private balcony that expands the width of the home. Includes a timeless yet modern kitchen with two tone cabinets, quartz counters, and stainless appliances including a Fisher-Paykel fridge and stove with gas cooktop. The living room offers corner windows and features a linear fireplace. The main floor balcony is ideal for indoor/outdoor living with plenty of room for a table and chairs plus seating (or a fire bowl). The upper level offers two bedrooms and a 4-piece bathroom including the primary bedroom with walk-in closet and access to a private balcony. Completing the top floor is in-suite laundry. The home comes with a secured parking stall and separate storage locker. 27North was completed in 2021 with the majority of the 2-5-10 new home warranty remaining. Pets and rentals allowed. Additional features include 9' ceilings in living areas, forced air heating and COOLING, instant hot water on demand, heated tile floors in the upper bathroom, triple glazed windows, and custom curtains. Set in a convenient location steps to all Parkgate shopping center amenities, near the library and rec centre; an easy walk or ride to trails; and just a short drive to great outdoor recreation including golf, marinas, skiing, and more.