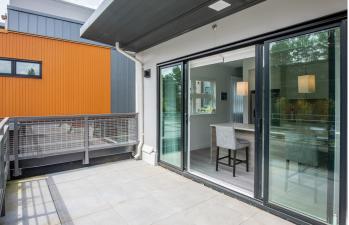

## **'27NORTH' 2 BDRM TOWNHOME**

2 Beds | 1.5 Baths | 1,129 Sq/Ft

Like new 2 Bdrm townhome in Northlands boutique development '27North'! Offering over 1,100 sq/ft of living space plus over 300 sq/ft across two decks. The main level features an open plan design with a bright south facing outlook and sliders that lead to your private balcony that expands the width of the home. Includes a timeless yet modern kitchen with two tone cabinets, quartz counters, and stainless appliances including a Fisher-Paykel fridge and stove with gas cooktop. The living room offers corner windows and features a linear fireplace. The main floor balcony is ideal for indoor/outdoor living with plenty of room for a table and chairs plus seating (or a fire bowl). The upper level offers two bedrooms and a 4-piece bathroom including the primary bedroom with walk-in closet and access to a private balcony. Completing the top floor is in-suite laundry. The home comes with a secured parking stall and separate storage locker. 27North was completed in 2021 with the majority of the 2-5-10 new home warranty remaining. Pets and rentals allowed. Additional features include 9' ceilings in living areas, forced air heating and COOLING, instant hot water on demand, heated tile floors in the upper bathroom, triple glazed windows, and custom curtains. Set in a convenient location steps to all Parkgate shopping center amenities, near the library and rec centre; an easy walk or ride to trails; and just a short drive to great outdoor recreation including golf, marinas, skiing, and more.