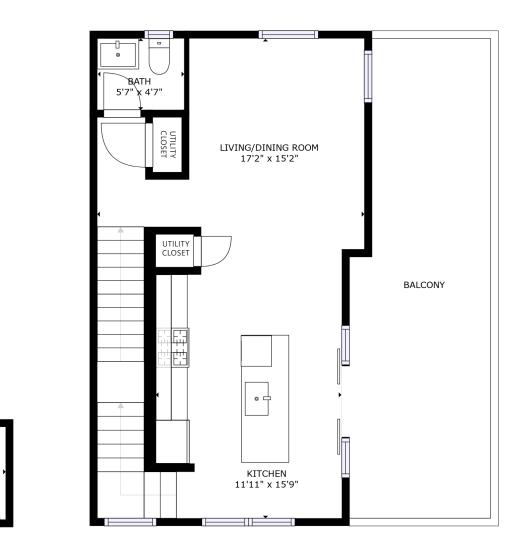

## **'27NORTH' 2 BDRM TOWNHOME**

2 Beds | 1.5 Baths | 1,129 Sq/Ft

Like new 2 Bdrm townhome in Northlands boutique development '27North'! Offering over 1,100 sq/ft of living space plus over 300 sq/ft across two decks. The main level features an open plan design with a bright south facing outlook and sliders that lead to your private balcony that expands the width of the home. Includes a timeless yet modern kitchen with two tone cabinets, quartz counters, and stainless appliances including a Fisher-Paykel fridge and stove with gas cooktop. The living room offers corner windows and features a linear fireplace. The main floor balcony is ideal for indoor/outdoor living with plenty of room for a table and chairs plus seating (or a fire bowl). The upper level offers two bedrooms and a 4-piece bathroom including the primary bedroom with walk-in closet and access to a private balcony. Completing the top floor is in-suite laundry. The home comes with a secured parking stall and separate storage locker. 27North was completed in 2021 with the majority of the 2-5-10 new home warranty remaining. Pets and rentals allowed. Additional features include 9' ceilings in living areas, forced air heating and COOLING, instant hot water on demand, heated tile floors in the upper bathroom, triple glazed windows, and custom curtains. Set in a convenient location steps to all Parkgate shopping center amenities, near the library and rec centre; an easy walk or ride to trails; and just a short drive to great outdoor recreation including golf, marinas, skiing, and more.

## SQ/FT TOTALS

| Entry Level: | 62 sq/ft    |
|--------------|-------------|
| Main Level:  | 555 sq/ft   |
| Upper Level: | 512 sq/ft   |
| Total:       | 1,129 sq/ft |

For more information Call 604 983 2518 or visit RealEstateNorthShore.com