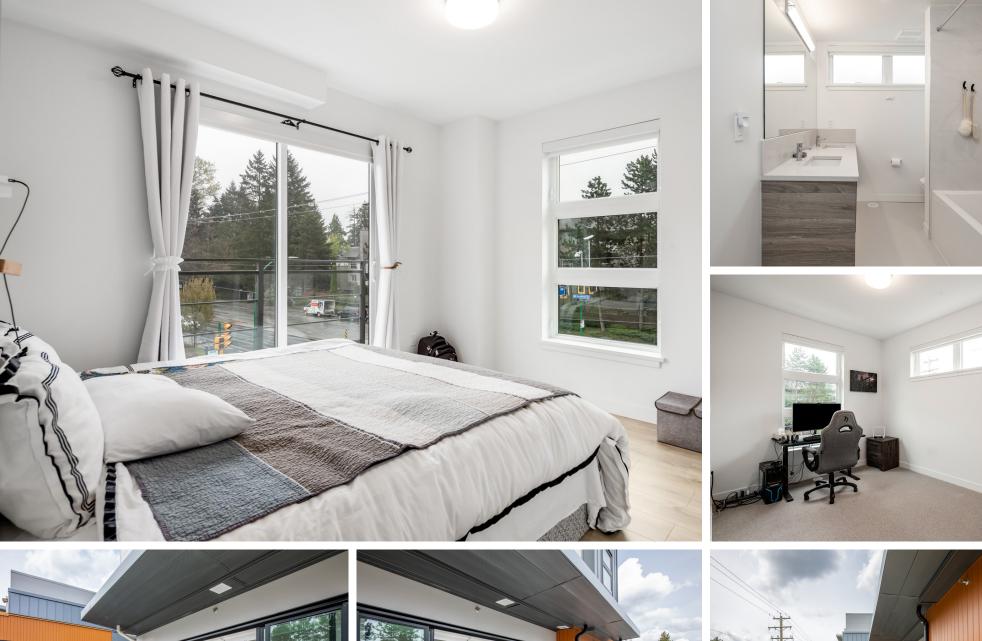

## **'27NORTH' 2 BDRM TOWNHOME**

2 Beds | 1.5 Baths | 1,129 Sq/Ft

Like new 2 Bdrm townhome in Northlands boutique development '27North'! Offering over 1,100 sq/ft of living space plus over 300 sq/ft across two decks. The main level features an open plan design with a bright south facing outlook and sliders that lead to your private balcony that expands the width of the home. Includes a timeless yet modern kitchen with two tone cabinets, quartz counters, and stainless appliances including a Fisher-Paykel fridge and stove with gas cooktop. The living room offers corner windows and features a linear fireplace. The main floor balcony is ideal for indoor/outdoor living with plenty of room for a table and chairs plus seating (or a fire bowl). The upper level offers two bedrooms and a 4-piece bathroom including the primary bedroom with walk-in closet and access to a private balcony. Completing the top floor is in-suite laundry. The home comes with a secured parking stall and separate storage locker. 27North was completed in 2021 with the majority of the 2-5-10 new home warranty remaining. Pets and rentals allowed. Additional features include 9' ceilings in living areas, forced air heating and COOLING, instant hot water on demand, heated tile floors in the upper bathroom, triple glazed windows, and custom curtains. Set in a convenient location steps to all Parkgate shopping center amenities, near the library and rec centre; an easy walk or ride to trails; and just a short drive to great outdoor recreation including golf, marinas, skiing, and more.