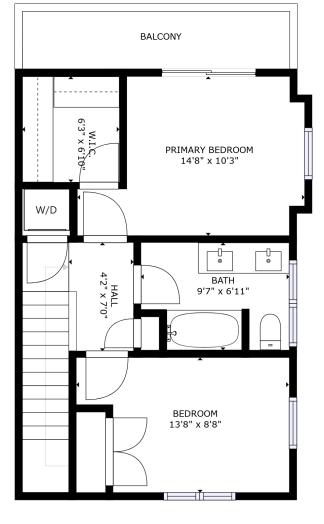

## **'27NORTH' 2 BDRM TOWNHOME**

2 Beds | 1.5 Baths | 1,129 Sq/Ft

Like new 2 Bdrm townhome in Northlands boutique development '27North'! Offering over 1,100 sq/ft of living space plus over 300 sq/ft across two decks. The main level features an open plan design with a bright south facing outlook and sliders that lead to your private balcony that expands the width of the home. Includes a timeless yet modern kitchen with two tone cabinets, quartz counters, and stainless appliances including a Fisher-Paykel fridge and stove with gas cooktop. The living room offers corner windows and features a linear fireplace. The main floor balcony is ideal for indoor/outdoor living with plenty of room for a table and chairs plus seating (or a fire bowl). The upper level offers two bedrooms and a 4-piece bathroom including the primary bedroom with walk-in closet and access to a private balcony. Completing the top floor is in-suite laundry. The home comes with a secured parking stall and separate storage locker. 27North was completed in 2021 with the majority of the 2-5-10 new home warranty remaining. Pets and rentals allowed. Additional features include 9' ceilings in living areas, forced air heating and COOLING, instant hot water on demand, heated tile floors in the upper bathroom, triple glazed windows, and custom curtains. Set in a convenient location steps to all Parkgate shopping center amenities, near the library and rec centre; an easy walk or ride to trails; and just a short drive to great outdoor recreation including golf, marinas, skiing, and more.

## SQ/FT TOTALS

| Entry Level: | 62 sq/ft    |
|--------------|-------------|
| Main Level:  | 555 sq/ft   |
| Upper Level: | 512 sq/ft   |
| Total:       | 1,129 sq/ft |

For more information Call 604 983 2518 or visit RealEstateNorthShore.com