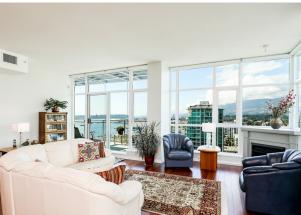

## SENSATIONAL PENTHOUSE AT 'ESPLANADE AT THE PIER'

3 Beds | 3 Baths | 1,804 Sq/ft

■ Sensational Penthouse in the heart of Lower Lonsdale at 'Esplanade at the Pier'. This corner suite offers 3 bedrooms, 3 bathrooms, and over 1,800 sq.ft of spacious living with commanding views of the North Shore mountains, Lions Gate Bridge, Stanley Park, & downtown Vancouver. Featuring an open plan living room, dining room, and kitchen with 9' ceilings, Brazilian Cherry engineered floors, and dramatic wrap around floorto-ceiling windows. The renovated kitchen includes a high-end Miele oven, Sub-Zero fridge, Miele induction cooktop (plumbed for gas), and granite counters. The highlight of the home is the outdoor space including 2 spacious patios off the main and a private, 366 sq/ft west facing rooftop deck with gas BBQ hookup and panoramic views. Building amenities include A/C,a concierge, a party room, and access to the Pinnacle Hotel amenities (at per person monthly fee) with an Olympic-sized swimming pool, yoga room, and gym. Includes a storage locker and two well located parking spaces (side-by-side) just off the lobby. Rentals and pets allowed (one pet - dogs under 18 inches in height). Steps to all Lower Lonsdale amenities including the Shipyards (for summertime markets and festivals), Lonsdale Quay, transit (Seabus), and all area shops and restaurants.