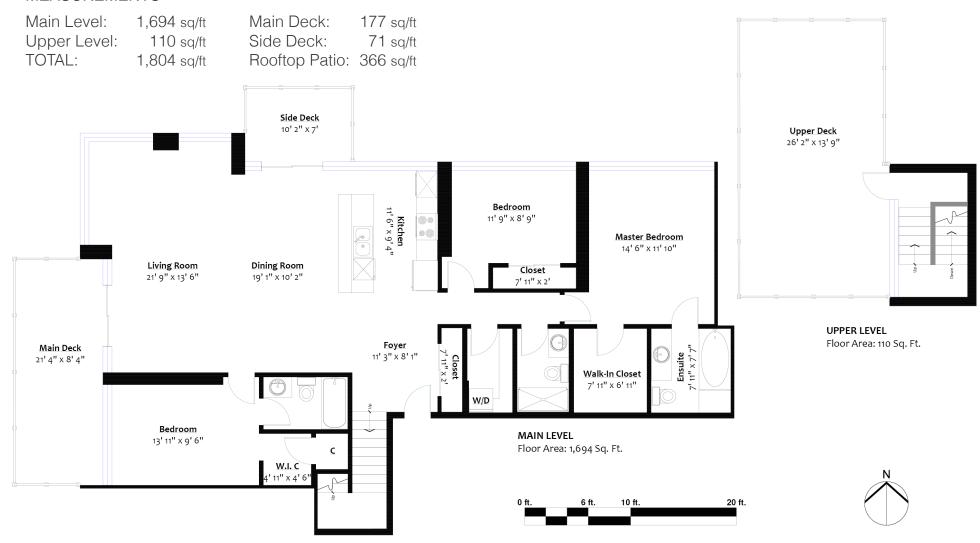

## SENSATIONAL PENTHOUSE AT 'ESPLANADE AT THE PIER'

3 Beds | 3 Baths | 1,804 Sq/ft

■ Sensational Penthouse in the heart of Lower Lonsdale at 'Esplanade at the Pier'. This corner suite offers 3 bedrooms, 3 bathrooms, and over 1,800 sq.ft of spacious living with commanding views of the North Shore mountains, Lions Gate Bridge, Stanley Park, & downtown Vancouver. Featuring an open plan living room, dining room, and kitchen with 9' ceilings, Brazilian Cherry engineered floors, and dramatic wrap around floorto-ceiling windows. The renovated kitchen includes a high-end Miele oven, Sub-Zero fridge, Miele induction cooktop (plumbed for gas), and granite counters. The highlight of the home is the outdoor space including 2 spacious patios off the main and a private, 366 sq/ft west facing rooftop deck with gas BBQ hookup and panoramic views. Building amenities include A/C,a concierge, a party room, and access to the Pinnacle Hotel amenities (at per person monthly fee) with an Olympic-sized swimming pool, yoga room, and gym. Includes a storage locker and two well located parking spaces (side-by-side) just off the lobby. Rentals and pets allowed (one pet - dogs under 18 inches in height). Steps to all Lower Lonsdale amenities including the Shipyards (for summertime markets and festivals), Lonsdale Quay, transit (Seabus), and all area shops and restaurants.

## **MEASUREMENTS**

All information displayed is believed to be accurate but is not guaranteed and should be independently verified. Plan prepared by BC Floorplans. Sq/ft approx. based on interior measurements to exterior walls. This communication is not intended to cause or induce breach of an existing agency agreement. For more information
Call 604 983 2518 or visit
RealEstateNorthShore.com