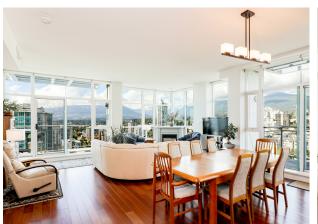

## SENSATIONAL PENTHOUSE AT 'ESPLANADE AT THE PIER'

3 Beds | 3 Baths | 1,804 Sq/ft

■ Sensational Penthouse in the heart of Lower Lonsdale at 'Esplanade at the Pier'. This corner suite offers 3 bedrooms, 3 bathrooms, and over 1,800 sq.ft of spacious living with commanding views of the North Shore mountains, Lions Gate Bridge, Stanley Park, & downtown Vancouver. Featuring an open plan living room, dining room, and kitchen with 9' ceilings, Brazilian Cherry engineered floors, and dramatic wrap around floorto-ceiling windows. The renovated kitchen includes a high-end Miele oven, Sub-Zero fridge, Miele induction cooktop (plumbed for gas), and granite counters. The highlight of the home is the outdoor space including 2 spacious patios off the main and a private, 366 sq/ft west facing rooftop deck with gas BBQ hookup and panoramic views. Building amenities include A/C,a concierge, a party room, and access to the Pinnacle Hotel amenities (at per person monthly fee) with an Olympic-sized swimming pool, yoga room, and gym. Includes a storage locker and two well located parking spaces (side-by-side) just off the lobby. Rentals and pets allowed (one pet - dogs under 18 inches in height). Steps to all Lower Lonsdale amenities including the Shipyards (for summertime markets and festivals), Lonsdale Quay, transit (Seabus), and all area shops and restaurants.