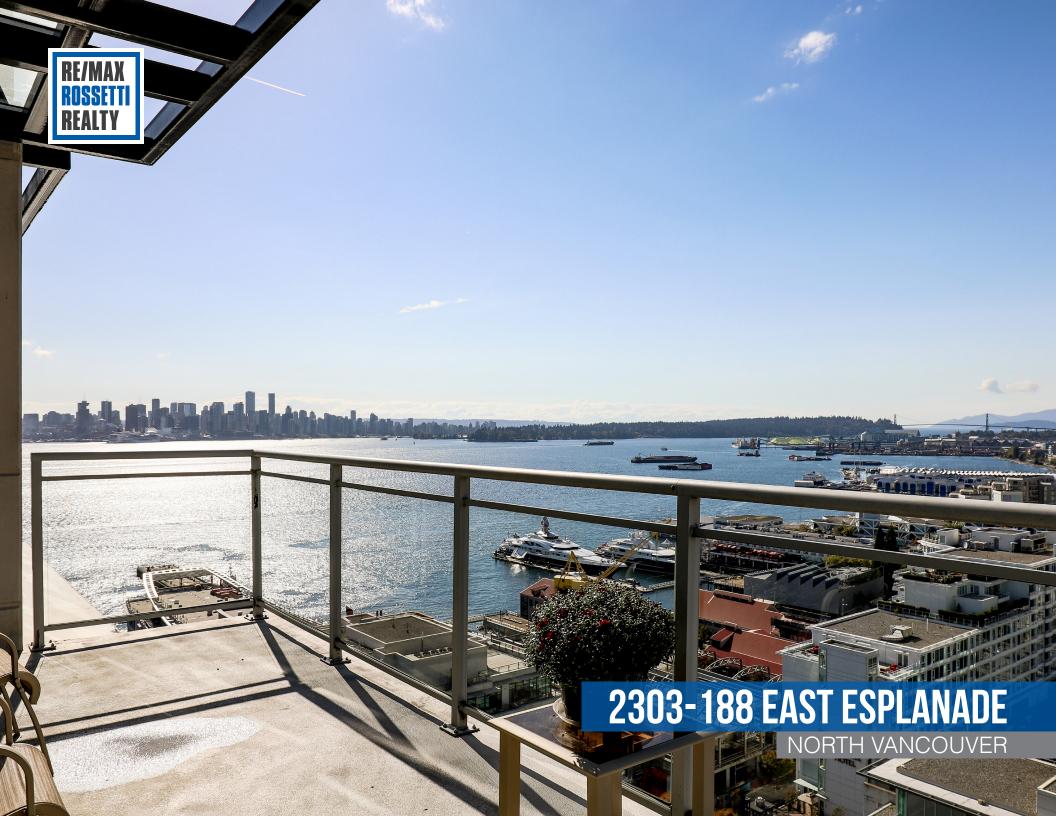

## SENSATIONAL PENTHOUSE AT 'ESPLANADE AT THE PIER'

3 Beds | 3 Baths | 1,804 Sq/ft

■ Sensational Penthouse in the heart of Lower Lonsdale at 'Esplanade at the Pier'. This corner suite offers 3 bedrooms, 3 bathrooms, and over 1,800 sq.ft of spacious living with commanding views of the North Shore mountains, Lions Gate Bridge, Stanley Park, & downtown Vancouver. Featuring an open plan living room, dining room, and kitchen with 9' ceilings, Brazilian Cherry engineered floors, and dramatic wrap around floorto-ceiling windows. The renovated kitchen includes a high-end Miele oven, Sub-Zero fridge, Miele induction cooktop (plumbed for gas), and granite counters. The highlight of the home is the outdoor space including 2 spacious patios off the main and a private, 366 sq/ft west facing rooftop deck with gas BBQ hookup and panoramic views. Building amenities include A/C,a concierge, a party room, and access to the Pinnacle Hotel amenities (at per person monthly fee) with an Olympic-sized swimming pool, yoga room, and gym. Includes a storage locker and two well located parking spaces (side-by-side) just off the lobby. Rentals and pets allowed (one pet - dogs under 18 inches in height). Steps to all Lower Lonsdale amenities including the Shipyards (for summertime markets and festivals), Lonsdale Quay, transit (Seabus), and all area shops and restaurants.

Listed at \$2,179,000