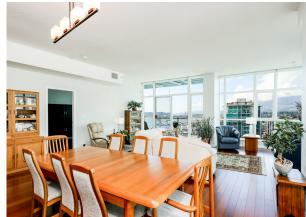

## SENSATIONAL PENTHOUSE AT 'ESPLANADE AT THE PIER'

3 Beds | 3 Baths | 1,804 Sq/ft

■ Sensational Penthouse in the heart of Lower Lonsdale at 'Esplanade at the Pier'. This corner suite offers 3 bedrooms, 3 bathrooms, and over 1,800 sq.ft of spacious living with commanding views of the North Shore mountains, Lions Gate Bridge, Stanley Park, & downtown Vancouver. Featuring an open plan living room, dining room, and kitchen with 9' ceilings, Brazilian Cherry engineered floors, and dramatic wrap around floorto-ceiling windows. The renovated kitchen includes a high-end Miele oven, Sub-Zero fridge, Miele induction cooktop (plumbed for gas), and granite counters. The highlight of the home is the outdoor space including 2 spacious patios off the main and a private, 366 sq/ft west facing rooftop deck with gas BBQ hookup and panoramic views. Building amenities include A/C,a concierge, a party room, and access to the Pinnacle Hotel amenities (at per person monthly fee) with an Olympic-sized swimming pool, yoga room, and gym. Includes a storage locker and two well located parking spaces (side-by-side) just off the lobby. Rentals and pets allowed (one pet - dogs under 18 inches in height). Steps to all Lower Lonsdale amenities including the Shipyards (for summertime markets and festivals), Lonsdale Quay, transit (Seabus), and all area shops and restaurants.