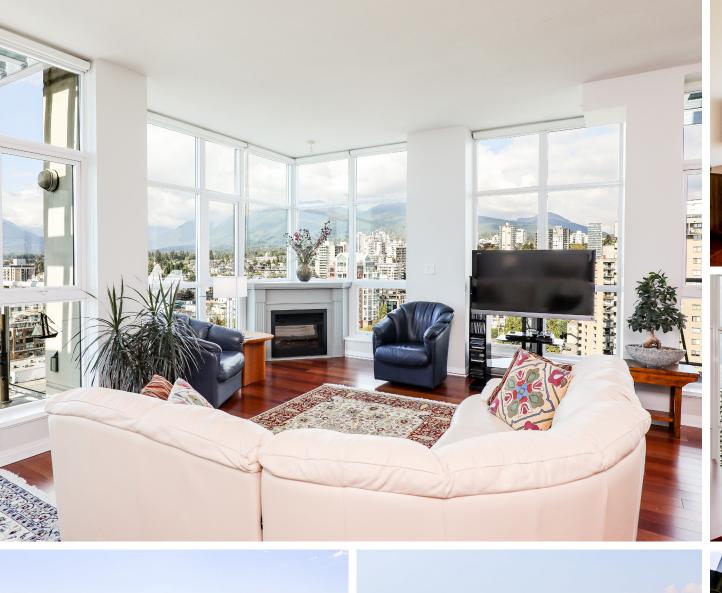

## SENSATIONAL PENTHOUSE AT 'ESPLANADE AT THE PIER'

3 Beds | 3 Baths | 1,804 Sq/ft

■ Sensational Penthouse in the heart of Lower Lonsdale at 'Esplanade at the Pier'. This corner suite offers 3 bedrooms, 3 bathrooms, and over 1,800 sq.ft of spacious living with commanding views of the North Shore mountains, Lions Gate Bridge, Stanley Park, & downtown Vancouver. Featuring an open plan living room, dining room, and kitchen with 9' ceilings, Brazilian Cherry engineered floors, and dramatic wrap around floorto-ceiling windows. The renovated kitchen includes a high-end Miele oven, Sub-Zero fridge, Miele induction cooktop (plumbed for gas), and granite counters. The highlight of the home is the outdoor space including 2 spacious patios off the main and a private, 366 sq/ft west facing rooftop deck with gas BBQ hookup and panoramic views. Building amenities include A/C,a concierge, a party room, and access to the Pinnacle Hotel amenities (at per person monthly fee) with an Olympic-sized swimming pool, yoga room, and gym. Includes a storage locker and two well located parking spaces (side-by-side) just off the lobby. Rentals and pets allowed (one pet - dogs under 18 inches in height). Steps to all Lower Lonsdale amenities including the Shipyards (for summertime markets and festivals), Lonsdale Quay, transit (Seabus), and all area shops and restaurants.