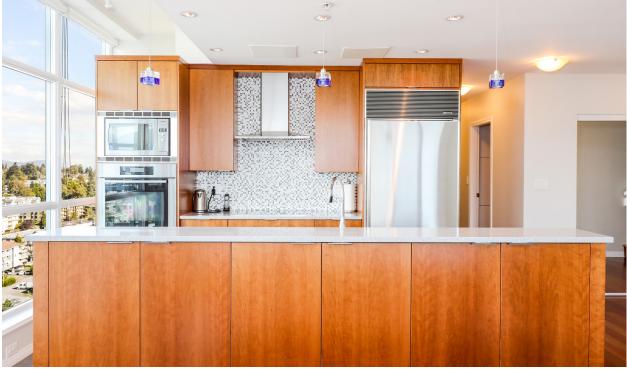

## SENSATIONAL PENTHOUSE AT 'ESPLANADE AT THE PIER'

3 Beds | 3 Baths | 1,804 Sq/ft

■ Sensational Penthouse in the heart of Lower Lonsdale at 'Esplanade at the Pier'. This corner suite offers 3 bedrooms, 3 bathrooms, and over 1,800 sq.ft of spacious living with commanding views of the North Shore mountains, Lions Gate Bridge, Stanley Park, & downtown Vancouver. Featuring an open plan living room, dining room, and kitchen with 9' ceilings, Brazilian Cherry engineered floors, and dramatic wrap around floorto-ceiling windows. The renovated kitchen includes a high-end Miele oven, Sub-Zero fridge, Miele induction cooktop (plumbed for gas), and granite counters. The highlight of the home is the outdoor space including 2 spacious patios off the main and a private, 366 sq/ft west facing rooftop deck with gas BBQ hookup and panoramic views. Building amenities include A/C,a concierge, a party room, and access to the Pinnacle Hotel amenities (at per person monthly fee) with an Olympic-sized swimming pool, yoga room, and gym. Includes a storage locker and two well located parking spaces (side-by-side) just off the lobby. Rentals and pets allowed (one pet - dogs under 18 inches in height). Steps to all Lower Lonsdale amenities including the Shipyards (for summertime markets and festivals), Lonsdale Quay, transit (Seabus), and all area shops and restaurants.