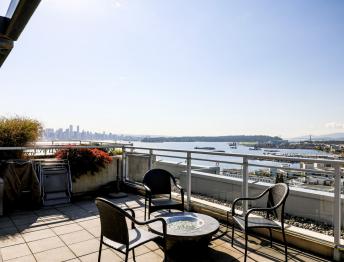

## SENSATIONAL PENTHOUSE AT 'ESPLANADE AT THE PIER'

3 Beds | 3 Baths | 1,804 Sq/ft

■ Sensational Penthouse in the heart of Lower Lonsdale at 'Esplanade at the Pier'. This corner suite offers 3 bedrooms, 3 bathrooms, and over 1,800 sq.ft of spacious living with commanding views of the North Shore mountains, Lions Gate Bridge, Stanley Park, & downtown Vancouver. Featuring an open plan living room, dining room, and kitchen with 9' ceilings, Brazilian Cherry engineered floors, and dramatic wrap around floorto-ceiling windows. The renovated kitchen includes a high-end Miele oven, Sub-Zero fridge, Miele induction cooktop (plumbed for gas), and granite counters. The highlight of the home is the outdoor space including 2 spacious patios off the main and a private, 366 sq/ft west facing rooftop deck with gas BBQ hookup and panoramic views. Building amenities include A/C,a concierge, a party room, and access to the Pinnacle Hotel amenities (at per person monthly fee) with an Olympic-sized swimming pool, yoga room, and gym. Includes a storage locker and two well located parking spaces (side-by-side) just off the lobby. Rentals and pets allowed (one pet - dogs under 18 inches in height). Steps to all Lower Lonsdale amenities including the Shipyards (for summertime markets and festivals), Lonsdale Quay, transit (Seabus), and all area shops and restaurants.