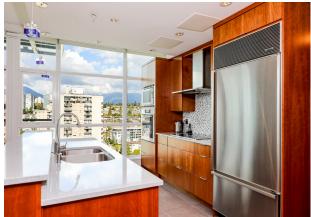

## SENSATIONAL PENTHOUSE AT 'ESPLANADE AT THE PIER'

3 Beds | 3 Baths | 1,804 Sq/ft

■ Sensational Penthouse in the heart of Lower Lonsdale at 'Esplanade at the Pier'. This corner suite offers 3 bedrooms, 3 bathrooms, and over 1,800 sq.ft of spacious living with commanding views of the North Shore mountains, Lions Gate Bridge, Stanley Park, & downtown Vancouver. Featuring an open plan living room, dining room, and kitchen with 9' ceilings, Brazilian Cherry engineered floors, and dramatic wrap around floorto-ceiling windows. The renovated kitchen includes a high-end Miele oven, Sub-Zero fridge, Miele induction cooktop (plumbed for gas), and granite counters. The highlight of the home is the outdoor space including 2 spacious patios off the main and a private, 366 sq/ft west facing rooftop deck with gas BBQ hookup and panoramic views. Building amenities include A/C,a concierge, a party room, and access to the Pinnacle Hotel amenities (at per person monthly fee) with an Olympic-sized swimming pool, yoga room, and gym. Includes a storage locker and two well located parking spaces (side-by-side) just off the lobby. Rentals and pets allowed (one pet - dogs under 18 inches in height). Steps to all Lower Lonsdale amenities including the Shipyards (for summertime markets and festivals), Lonsdale Quay, transit (Seabus), and all area shops and restaurants.