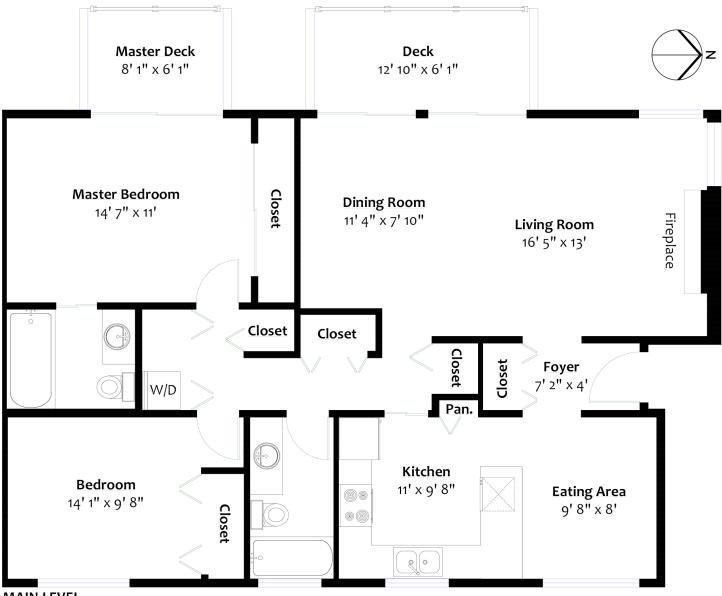

## BRIGHT & SPACIOUS CENTRAL LONSDALE TOWNHOME

2 Beds | 2 Baths | 1,171 Sq/ft

■ Bright and spacious top floor single level townhome in a sought after Central Lonsdale location. Offering 2 bedrooms, 2 bathrooms, and nearly 1,200 sq/ft of living space. The west facing living/dining room includes an upgraded gas fireplace, corner windows, and sliders to a 84 sq/ft deck, with lovely Lions and Grouse Mountain views, great for summer enjoyment and barbecuing. The family sized kitchen offers plenty of cupboard space, granite counters, and an adjacent eating area/ flex space. Includes a large master bedroom with full 4 piece ensuite and private deck with included storage unit. Offering 2 side-by-side spaces in the secured underground parking. Located in the well regarded 'Georgian Court' complex, a small strata of 29 units with recent updates including newer parking membrane, fencing, and roof. Pets allowed with restrictions (1 pet < 44 lbs), rentals not allowed. Superb Central Lonsdale location, steps to Harry Jerome Rec Centre, Norseman Park, transit, and all Lonsdale amenities, yet with easy access across the North Shore and downtown via highway 1.

Listed at \$799,000

**MAIN LEVEL** 

Floor Area: 1,171 Sq. Ft.

All information displayed is believed to be accurate but is not guaranteed and should be independently verified. Plan prepared by BC Ploorplans. Sqff approx. based on intention measurements to exterior walls. This communication is not intended to cause or induce breach of an existing agency agreement.