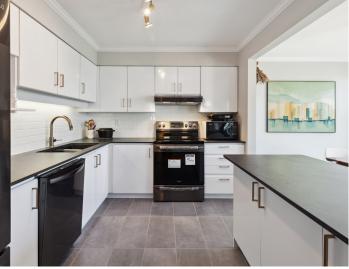

## 2 Beds | 2 Baths | 960 Sq/Ft

■ A rarely available patio suite at The Sovereign, located in the heart of Central Lonsdale. This bright and spacious northwest corner home offers 2 bedrooms, 2 bathrooms. and 960 sq ft of well-designed living space—plus an expansive 345 sq/ft private patio. The partially openconcept layout is enhanced by large windows and sliding doors that flood the interior with natural light and create seamless indoor/outdoor flow-perfect for summer lounging or entertaining. The patio offers the potential for a private urban oasis, with a planter running the width of the space, room for both a dining set and loungers, and even partial Grouse Mountain views. The interior has been thoughtfully updated throughout, including a modern kitchen with sleek white cabinetry, quartz countertops, timeless subway tile backsplash, and tile flooring. The adjacent dining room is ideally positioned for family dinners or hosting, with sliding doors leading directly to the patio. The generous sized living room includes a cozy nook—ideal for a home office or reading corner. The primary bedroom comfortably fits a king-sized bed with room for added wardrobes, and includes a large closet plus a tastefully updated 3-piece ensuite. The second bedroom is well-suited for family. guests, or as an additional office. An updated 4-piece bathroom and a large laundry closet with stacker washer/ dryer and additional storage complete the home. Included are 1 secured parking space and a storage locker. The Sovereign is a well-regarded building in a prime walkable location—steps to City Market, across from an off-leash dog park, and just minutes to Whole Foods, the hospital, Library Square, and an array of shops and restaurants.