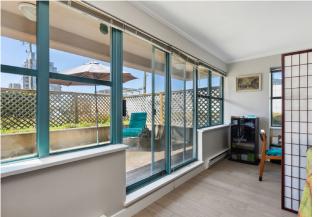

## 2 Beds | 2 Baths | 960 Sq/Ft

■ A rarely available patio suite at The Sovereign, located in the heart of Central Lonsdale. This bright and spacious northwest corner home offers 2 bedrooms, 2 bathrooms. and 960 sq ft of well-designed living space—plus an expansive 345 sq/ft private patio. The partially openconcept layout is enhanced by large windows and sliding doors that flood the interior with natural light and create seamless indoor/outdoor flow-perfect for summer lounging or entertaining. The patio offers the potential for a private urban oasis, with a planter running the width of the space, room for both a dining set and loungers, and even partial Grouse Mountain views. The interior has been thoughtfully updated throughout, including a modern kitchen with sleek white cabinetry, quartz countertops, timeless subway tile backsplash, and tile flooring. The adjacent dining room is ideally positioned for family dinners or hosting, with sliding doors leading directly to the patio. The generous sized living room includes a cozy nook—ideal for a home office or reading corner. The primary bedroom comfortably fits a king-sized bed with room for added wardrobes, and includes a large closet plus a tastefully updated 3-piece ensuite. The second bedroom is well-suited for family. guests, or as an additional office. An updated 4-piece bathroom and a large laundry closet with stacker washer/ dryer and additional storage complete the home. Included are 1 secured parking space and a storage locker. The Sovereign is a well-regarded building in a prime walkable location—steps to City Market, across from an off-leash dog park, and just minutes to Whole Foods, the hospital, Library Square, and an array of shops and restaurants.