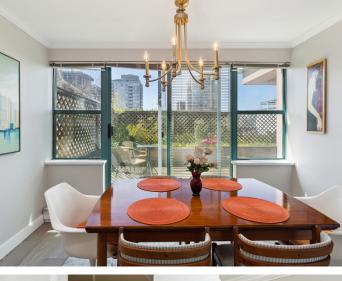

## 2 Beds | 2 Baths | 960 Sq/Ft

■ A rarely available patio suite at The Sovereign, located in the heart of Central Lonsdale. This bright and spacious northwest corner home offers 2 bedrooms, 2 bathrooms. and 960 sq ft of well-designed living space—plus an expansive 345 sq/ft private patio. The partially openconcept layout is enhanced by large windows and sliding doors that flood the interior with natural light and create seamless indoor/outdoor flow-perfect for summer lounging or entertaining. The patio offers the potential for a private urban oasis, with a planter running the width of the space, room for both a dining set and loungers, and even partial Grouse Mountain views. The interior has been thoughtfully updated throughout, including a modern kitchen with sleek white cabinetry, quartz countertops, timeless subway tile backsplash, and tile flooring. The adjacent dining room is ideally positioned for family dinners or hosting, with sliding doors leading directly to the patio. The generous sized living room includes a cozy nook—ideal for a home office or reading corner. The primary bedroom comfortably fits a king-sized bed with room for added wardrobes, and includes a large closet plus a tastefully updated 3-piece ensuite. The second bedroom is well-suited for family. guests, or as an additional office. An updated 4-piece bathroom and a large laundry closet with stacker washer/ dryer and additional storage complete the home. Included are 1 secured parking space and a storage locker. The Sovereign is a well-regarded building in a prime walkable location—steps to City Market, across from an off-leash dog park, and just minutes to Whole Foods, the hospital, Library Square, and an array of shops and restaurants.