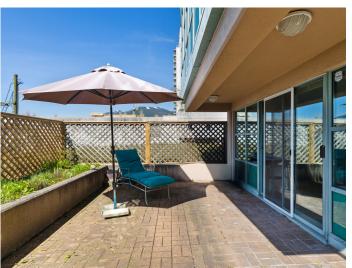

## 2 Beds | 2 Baths | 960 Sq/Ft

■ A rarely available patio suite at The Sovereign, located in the heart of Central Lonsdale. This bright and spacious northwest corner home offers 2 bedrooms, 2 bathrooms. and 960 sq ft of well-designed living space—plus an expansive 345 sq/ft private patio. The partially openconcept layout is enhanced by large windows and sliding doors that flood the interior with natural light and create seamless indoor/outdoor flow-perfect for summer lounging or entertaining. The patio offers the potential for a private urban oasis, with a planter running the width of the space, room for both a dining set and loungers, and even partial Grouse Mountain views. The interior has been thoughtfully updated throughout, including a modern kitchen with sleek white cabinetry, quartz countertops, timeless subway tile backsplash, and tile flooring. The adjacent dining room is ideally positioned for family dinners or hosting, with sliding doors leading directly to the patio. The generous sized living room includes a cozy nook—ideal for a home office or reading corner. The primary bedroom comfortably fits a king-sized bed with room for added wardrobes, and includes a large closet plus a tastefully updated 3-piece ensuite. The second bedroom is well-suited for family. guests, or as an additional office. An updated 4-piece bathroom and a large laundry closet with stacker washer/ dryer and additional storage complete the home. Included are 1 secured parking space and a storage locker. The Sovereign is a well-regarded building in a prime walkable location—steps to City Market, across from an off-leash dog park, and just minutes to Whole Foods, the hospital, Library Square, and an array of shops and restaurants.