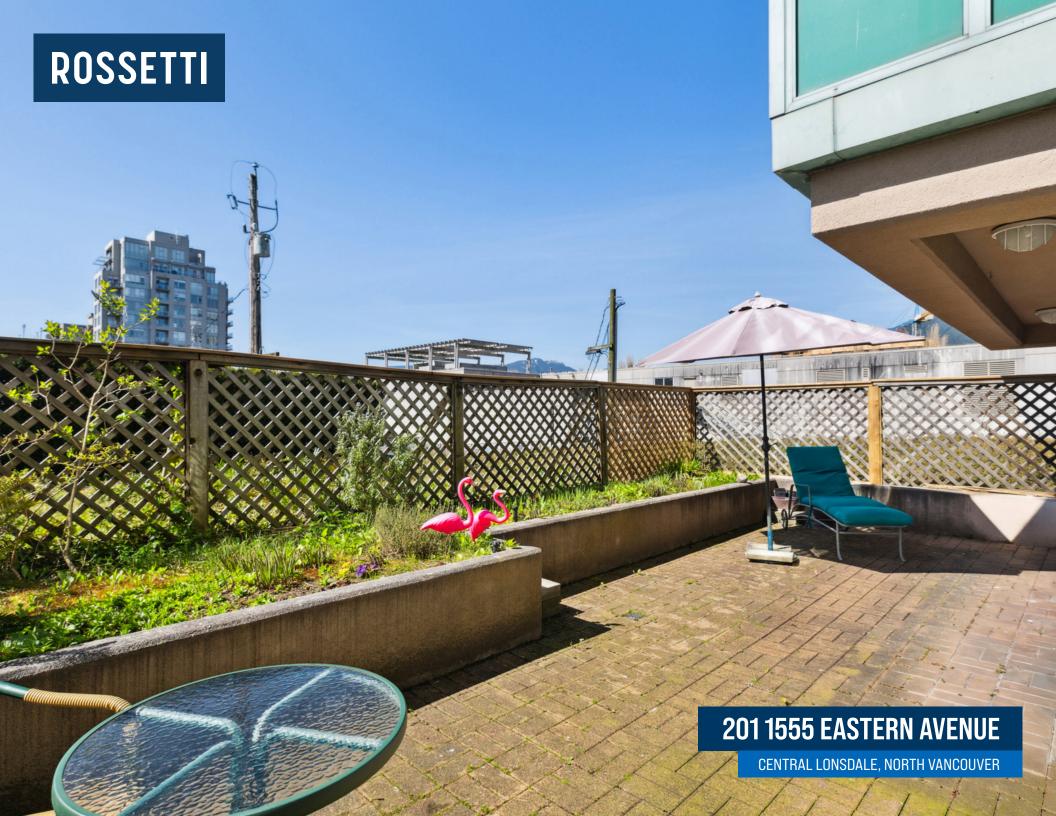

## RARELY AVAILABLE PATIO SUITE AT 'THE SOVEREIGN'

## 2 Beds | 2 Baths | 960 Sq/Ft

■ A rarely available patio suite at The Sovereign, located in the heart of Central Lonsdale. This bright and spacious northwest corner home offers 2 bedrooms, 2 bathrooms. and 960 sq ft of well-designed living space—plus an expansive 345 sq/ft private patio. The partially openconcept layout is enhanced by large windows and sliding doors that flood the interior with natural light and create seamless indoor/outdoor flow-perfect for summer lounging or entertaining. The patio offers the potential for a private urban oasis, with a planter running the width of the space, room for both a dining set and loungers, and even partial Grouse Mountain views. The interior has been thoughtfully updated throughout, including a modern kitchen with sleek white cabinetry, quartz countertops, timeless subway tile backsplash, and tile flooring. The adjacent dining room is ideally positioned for family dinners or hosting, with sliding doors leading directly to the patio. The generous sized living room includes a cozy nook—ideal for a home office or reading corner. The primary bedroom comfortably fits a king-sized bed with room for added wardrobes, and includes a large closet plus a tastefully updated 3-piece ensuite. The second bedroom is well-suited for family. guests, or as an additional office. An updated 4-piece bathroom and a large laundry closet with stacker washer/ dryer and additional storage complete the home. Included are 1 secured parking space and a storage locker. The Sovereign is a well-regarded building in a prime walkable location—steps to City Market, across from an off-leash dog park, and just minutes to Whole Foods, the hospital, Library Square, and an array of shops and restaurants.