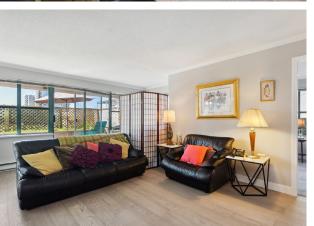

## 2 Beds | 2 Baths | 960 Sq/Ft

■ A rarely available patio suite at The Sovereign, located in the heart of Central Lonsdale. This bright and spacious northwest corner home offers 2 bedrooms, 2 bathrooms. and 960 sq ft of well-designed living space—plus an expansive 345 sq/ft private patio. The partially openconcept layout is enhanced by large windows and sliding doors that flood the interior with natural light and create seamless indoor/outdoor flow-perfect for summer lounging or entertaining. The patio offers the potential for a private urban oasis, with a planter running the width of the space, room for both a dining set and loungers, and even partial Grouse Mountain views. The interior has been thoughtfully updated throughout, including a modern kitchen with sleek white cabinetry, quartz countertops, timeless subway tile backsplash, and tile flooring. The adjacent dining room is ideally positioned for family dinners or hosting, with sliding doors leading directly to the patio. The generous sized living room includes a cozy nook—ideal for a home office or reading corner. The primary bedroom comfortably fits a king-sized bed with room for added wardrobes, and includes a large closet plus a tastefully updated 3-piece ensuite. The second bedroom is well-suited for family. guests, or as an additional office. An updated 4-piece bathroom and a large laundry closet with stacker washer/ dryer and additional storage complete the home. Included are 1 secured parking space and a storage locker. The Sovereign is a well-regarded building in a prime walkable location—steps to City Market, across from an off-leash dog park, and just minutes to Whole Foods, the hospital, Library Square, and an array of shops and restaurants.