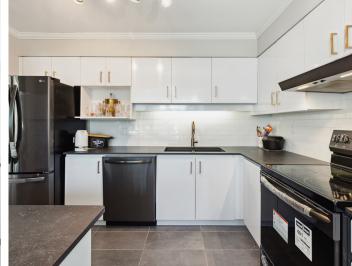

## 2 Beds | 2 Baths | 960 Sq/Ft

■ A rarely available patio suite at The Sovereign, located in the heart of Central Lonsdale. This bright and spacious northwest corner home offers 2 bedrooms, 2 bathrooms. and 960 sq ft of well-designed living space—plus an expansive 345 sq/ft private patio. The partially openconcept layout is enhanced by large windows and sliding doors that flood the interior with natural light and create seamless indoor/outdoor flow-perfect for summer lounging or entertaining. The patio offers the potential for a private urban oasis, with a planter running the width of the space, room for both a dining set and loungers, and even partial Grouse Mountain views. The interior has been thoughtfully updated throughout, including a modern kitchen with sleek white cabinetry, quartz countertops, timeless subway tile backsplash, and tile flooring. The adjacent dining room is ideally positioned for family dinners or hosting, with sliding doors leading directly to the patio. The generous sized living room includes a cozy nook—ideal for a home office or reading corner. The primary bedroom comfortably fits a king-sized bed with room for added wardrobes, and includes a large closet plus a tastefully updated 3-piece ensuite. The second bedroom is well-suited for family. guests, or as an additional office. An updated 4-piece bathroom and a large laundry closet with stacker washer/ dryer and additional storage complete the home. Included are 1 secured parking space and a storage locker. The Sovereign is a well-regarded building in a prime walkable location—steps to City Market, across from an off-leash dog park, and just minutes to Whole Foods, the hospital, Library Square, and an array of shops and restaurants.