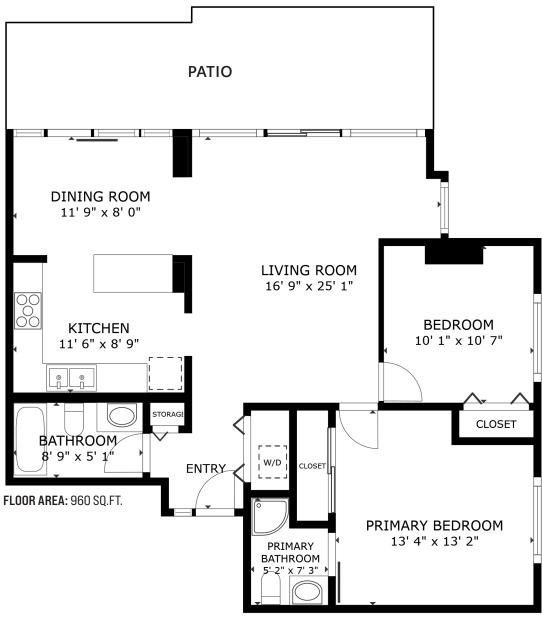

## 2 Beds | 2 Baths | 960 Sq/Ft

■ A rarely available patio suite at The Sovereign, located in the heart of Central Lonsdale. This bright and spacious northwest corner home offers 2 bedrooms, 2 bathrooms. and 960 sq ft of well-designed living space—plus an expansive 345 sq/ft private patio. The partially openconcept layout is enhanced by large windows and sliding doors that flood the interior with natural light and create seamless indoor/outdoor flow-perfect for summer lounging or entertaining. The patio offers the potential for a private urban oasis, with a planter running the width of the space, room for both a dining set and loungers, and even partial Grouse Mountain views. The interior has been thoughtfully updated throughout, including a modern kitchen with sleek white cabinetry, quartz countertops, timeless subway tile backsplash, and tile flooring. The adjacent dining room is ideally positioned for family dinners or hosting, with sliding doors leading directly to the patio. The generous sized living room includes a cozy nook—ideal for a home office or reading corner. The primary bedroom comfortably fits a king-sized bed with room for added wardrobes, and includes a large closet plus a tastefully updated 3-piece ensuite. The second bedroom is well-suited for family. guests, or as an additional office. An updated 4-piece bathroom and a large laundry closet with stacker washer/ dryer and additional storage complete the home. Included are 1 secured parking space and a storage locker. The Sovereign is a well-regarded building in a prime walkable location—steps to City Market, across from an off-leash dog park, and just minutes to Whole Foods, the hospital, Library Square, and an array of shops and restaurants.