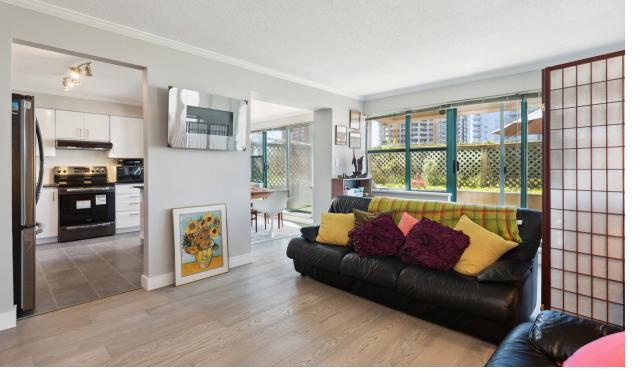

## 2 Beds | 2 Baths | 960 Sq/Ft

■ A rarely available patio suite at The Sovereign, located in the heart of Central Lonsdale. This bright and spacious northwest corner home offers 2 bedrooms, 2 bathrooms. and 960 sq ft of well-designed living space—plus an expansive 345 sq/ft private patio. The partially openconcept layout is enhanced by large windows and sliding doors that flood the interior with natural light and create seamless indoor/outdoor flow-perfect for summer lounging or entertaining. The patio offers the potential for a private urban oasis, with a planter running the width of the space, room for both a dining set and loungers, and even partial Grouse Mountain views. The interior has been thoughtfully updated throughout, including a modern kitchen with sleek white cabinetry, quartz countertops, timeless subway tile backsplash, and tile flooring. The adjacent dining room is ideally positioned for family dinners or hosting, with sliding doors leading directly to the patio. The generous sized living room includes a cozy nook—ideal for a home office or reading corner. The primary bedroom comfortably fits a king-sized bed with room for added wardrobes, and includes a large closet plus a tastefully updated 3-piece ensuite. The second bedroom is well-suited for family. guests, or as an additional office. An updated 4-piece bathroom and a large laundry closet with stacker washer/ dryer and additional storage complete the home. Included are 1 secured parking space and a storage locker. The Sovereign is a well-regarded building in a prime walkable location—steps to City Market, across from an off-leash dog park, and just minutes to Whole Foods, the hospital, Library Square, and an array of shops and restaurants.