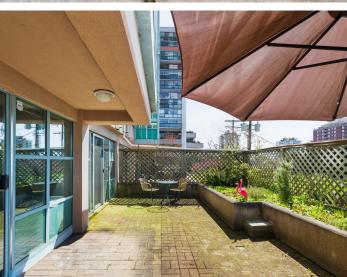

## 2 Beds | 2 Baths | 960 Sq/Ft

■ A rarely available patio suite at The Sovereign, located in the heart of Central Lonsdale. This bright and spacious northwest corner home offers 2 bedrooms, 2 bathrooms. and 960 sq ft of well-designed living space—plus an expansive 345 sq/ft private patio. The partially openconcept layout is enhanced by large windows and sliding doors that flood the interior with natural light and create seamless indoor/outdoor flow-perfect for summer lounging or entertaining. The patio offers the potential for a private urban oasis, with a planter running the width of the space, room for both a dining set and loungers, and even partial Grouse Mountain views. The interior has been thoughtfully updated throughout, including a modern kitchen with sleek white cabinetry, quartz countertops, timeless subway tile backsplash, and tile flooring. The adjacent dining room is ideally positioned for family dinners or hosting, with sliding doors leading directly to the patio. The generous sized living room includes a cozy nook—ideal for a home office or reading corner. The primary bedroom comfortably fits a king-sized bed with room for added wardrobes, and includes a large closet plus a tastefully updated 3-piece ensuite. The second bedroom is well-suited for family. guests, or as an additional office. An updated 4-piece bathroom and a large laundry closet with stacker washer/ dryer and additional storage complete the home. Included are 1 secured parking space and a storage locker. The Sovereign is a well-regarded building in a prime walkable location—steps to City Market, across from an off-leash dog park, and just minutes to Whole Foods, the hospital, Library Square, and an array of shops and restaurants.