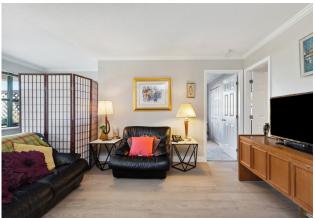

## 2 Beds | 2 Baths | 960 Sq/Ft

■ A rarely available patio suite at The Sovereign, located in the heart of Central Lonsdale. This bright and spacious northwest corner home offers 2 bedrooms, 2 bathrooms. and 960 sq ft of well-designed living space—plus an expansive 345 sq/ft private patio. The partially openconcept layout is enhanced by large windows and sliding doors that flood the interior with natural light and create seamless indoor/outdoor flow-perfect for summer lounging or entertaining. The patio offers the potential for a private urban oasis, with a planter running the width of the space, room for both a dining set and loungers, and even partial Grouse Mountain views. The interior has been thoughtfully updated throughout, including a modern kitchen with sleek white cabinetry, quartz countertops, timeless subway tile backsplash, and tile flooring. The adjacent dining room is ideally positioned for family dinners or hosting, with sliding doors leading directly to the patio. The generous sized living room includes a cozy nook—ideal for a home office or reading corner. The primary bedroom comfortably fits a king-sized bed with room for added wardrobes, and includes a large closet plus a tastefully updated 3-piece ensuite. The second bedroom is well-suited for family. guests, or as an additional office. An updated 4-piece bathroom and a large laundry closet with stacker washer/ dryer and additional storage complete the home. Included are 1 secured parking space and a storage locker. The Sovereign is a well-regarded building in a prime walkable location—steps to City Market, across from an off-leash dog park, and just minutes to Whole Foods, the hospital, Library Square, and an array of shops and restaurants.