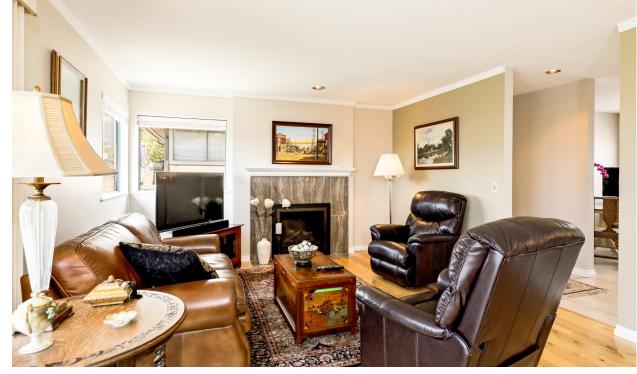

## BRIGHT & SPACIOUS CENTRAL LONSDALE TOWNHOME

2 Beds | 2 Baths | 1,171 Sq/ft

■ Bright and spacious top floor single level townhome in a sought after Central Lonsdale location. Offering 2 bedrooms, 2 bathrooms, and nearly 1,200 sq/ft of living space. The west facing living/dining room includes an upgraded gas fireplace, corner windows, and sliders to a 84 sq/ft deck, with lovely Lions and Grouse Mountain views, great for summer enjoyment and barbecuing. The family sized kitchen offers plenty of cupboard space, granite counters, and an adjacent eating area/ flex space. Includes a large master bedroom with full 4 piece ensuite and private deck with included storage unit. Offering 2 side-by-side spaces in the secured underground parking. Located in the well regarded 'Georgian Court' complex, a small strata of 29 units with recent updates including newer parking membrane, fencing, and roof. Pets allowed with restrictions (1 pet < 44 lbs), rentals not allowed. Superb Central Lonsdale location, steps to Harry Jerome Rec Centre, Norseman Park, transit, and all Lonsdale amenities, yet with easy access across the North Shore and downtown via highway 1.