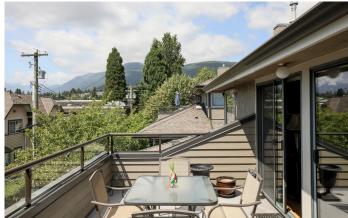

## BRIGHT & SPACIOUS CENTRAL LONSDALE TOWNHOME

2 Beds | 2 Baths | 1,171 Sq/ft

■ Bright and spacious top floor single level townhome in a sought after Central Lonsdale location. Offering 2 bedrooms, 2 bathrooms, and nearly 1,200 sq/ft of living space. The west facing living/dining room includes an upgraded gas fireplace, corner windows, and sliders to a 84 sq/ft deck, with lovely Lions and Grouse Mountain views, great for summer enjoyment and barbecuing. The family sized kitchen offers plenty of cupboard space, granite counters, and an adjacent eating area/ flex space. Includes a large master bedroom with full 4 piece ensuite and private deck with included storage unit. Offering 2 side-by-side spaces in the secured underground parking. Located in the well regarded 'Georgian Court' complex, a small strata of 29 units with recent updates including newer parking membrane, fencing, and roof. Pets allowed with restrictions (1 pet < 44 lbs), rentals not allowed. Superb Central Lonsdale location, steps to Harry Jerome Rec Centre, Norseman Park, transit, and all Lonsdale amenities, yet with easy access across the North Shore and downtown via highway 1.