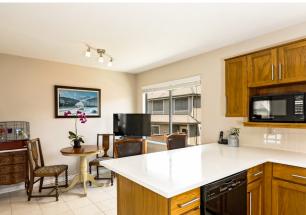

## BRIGHT & SPACIOUS CENTRAL LONSDALE TOWNHOME

2 Beds | 2 Baths | 1,171 Sq/ft

■ Bright and spacious top floor single level townhome in a sought after Central Lonsdale location. Offering 2 bedrooms, 2 bathrooms, and nearly 1,200 sq/ft of living space. The west facing living/dining room includes an upgraded gas fireplace, corner windows, and sliders to a 84 sq/ft deck, with lovely Lions and Grouse Mountain views, great for summer enjoyment and barbecuing. The family sized kitchen offers plenty of cupboard space, granite counters, and an adjacent eating area/ flex space. Includes a large master bedroom with full 4 piece ensuite and private deck with included storage unit. Offering 2 side-by-side spaces in the secured underground parking. Located in the well regarded 'Georgian Court' complex, a small strata of 29 units with recent updates including newer parking membrane, fencing, and roof. Pets allowed with restrictions (1 pet < 44 lbs), rentals not allowed. Superb Central Lonsdale location, steps to Harry Jerome Rec Centre, Norseman Park, transit, and all Lonsdale amenities, yet with easy access across the North Shore and downtown via highway 1.