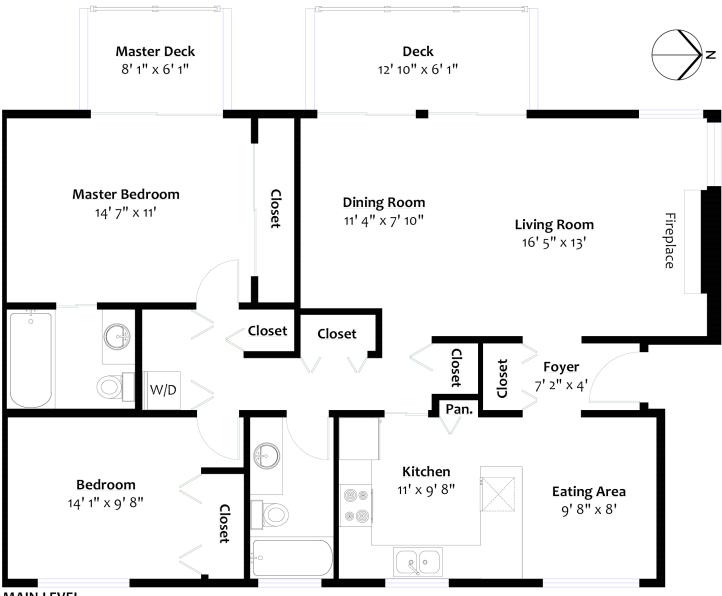

## BRIGHT & SPACIOUS CENTRAL LONSDALE TOWNHOME

2 Beds | 2 Baths | 1,171 Sq/ft

■ Bright and spacious top floor single level townhome in a sought after Central Lonsdale location. Offering 2 bedrooms, 2 bathrooms, and nearly 1,200 sq/ft of living space. The west facing living/dining room includes an upgraded gas fireplace, corner windows, and sliders to a 84 sq/ft deck, with lovely Lions and Grouse Mountain views, great for summer enjoyment and barbecuing. The family sized kitchen offers plenty of cupboard space, granite counters, and an adjacent eating area/ flex space. Includes a large master bedroom with full 4 piece ensuite and private deck with included storage unit. Offering 2 side-by-side spaces in the secured underground parking. Located in the well regarded 'Georgian Court' complex, a small strata of 29 units with recent updates including newer parking membrane, fencing, and roof. Pets allowed with restrictions (1 pet < 44 lbs), rentals not allowed. Superb Central Lonsdale location, steps to Harry Jerome Rec Centre, Norseman Park, transit, and all Lonsdale amenities, yet with easy access across the North Shore and downtown via highway 1.

Listed at \$749,000

**MAIN LEVEL** 

Floor Area: 1,171 Sq. Ft.

All information displayed is believed to be accurate but is not guaranteed and should be independently verified. Plan prepared by BC Ploorplans. Sqff approx. based on intention measurements to exterior walls. This communication is not intended to cause or induce breach of an existing agency agreement.