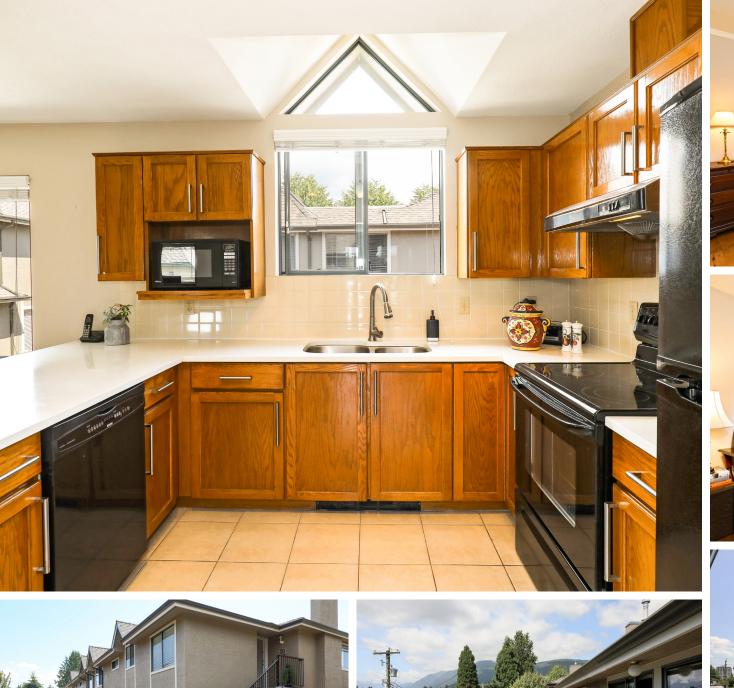

## BRIGHT & SPACIOUS CENTRAL LONSDALE TOWNHOME

2 Beds | 2 Baths | 1,171 Sq/ft

■ Bright and spacious top floor single level townhome in a sought after Central Lonsdale location. Offering 2 bedrooms, 2 bathrooms, and nearly 1,200 sq/ft of living space. The west facing living/dining room includes an upgraded gas fireplace, corner windows, and sliders to a 84 sq/ft deck, with lovely Lions and Grouse Mountain views, great for summer enjoyment and barbecuing. The family sized kitchen offers plenty of cupboard space, granite counters, and an adjacent eating area/ flex space. Includes a large master bedroom with full 4 piece ensuite and private deck with included storage unit. Offering 2 side-by-side spaces in the secured underground parking. Located in the well regarded 'Georgian Court' complex, a small strata of 29 units with recent updates including newer parking membrane, fencing, and roof. Pets allowed with restrictions (1 pet < 44 lbs), rentals not allowed. Superb Central Lonsdale location, steps to Harry Jerome Rec Centre, Norseman Park, transit, and all Lonsdale amenities, yet with easy access across the North Shore and downtown via highway 1.