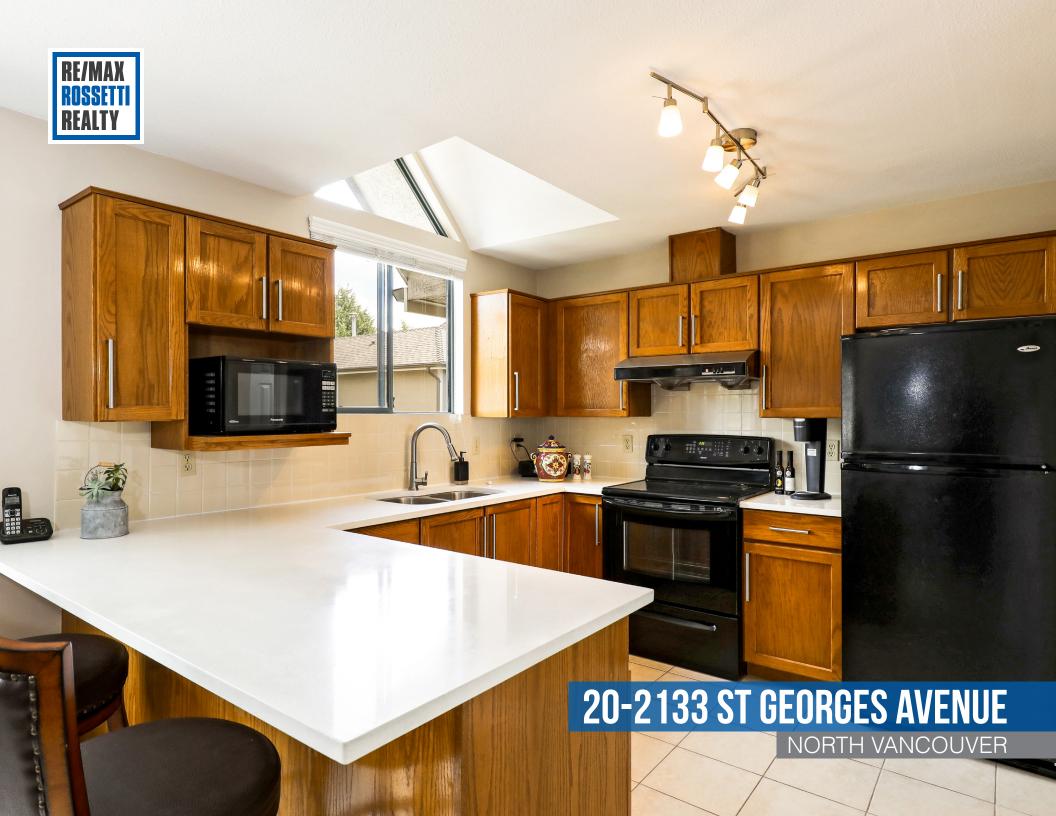

## BRIGHT & SPACIOUS CENTRAL LONSDALE TOWNHOME

2 Beds | 2 Baths | 1,171 Sq/ft

■ Bright and spacious top floor single level townhome in a sought after Central Lonsdale location. Offering 2 bedrooms, 2 bathrooms, and nearly 1,200 sq/ft of living space. The west facing living/dining room includes an upgraded gas fireplace, corner windows, and sliders to a 84 sq/ft deck, with lovely Lions and Grouse Mountain views, great for summer enjoyment and barbecuing. The family sized kitchen offers plenty of cupboard space, granite counters, and an adjacent eating area/ flex space. Includes a large master bedroom with full 4 piece ensuite and private deck with included storage unit. Offering 2 side-by-side spaces in the secured underground parking. Located in the well regarded 'Georgian Court' complex, a small strata of 29 units with recent updates including newer parking membrane, fencing, and roof. Pets allowed with restrictions (1 pet < 44 lbs), rentals not allowed. Superb Central Lonsdale location, steps to Harry Jerome Rec Centre, Norseman Park, transit, and all Lonsdale amenities, yet with easy access across the North Shore and downtown via highway 1.