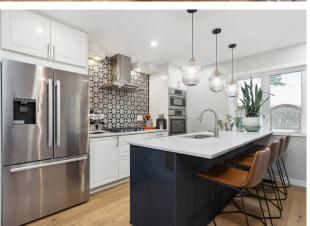

## 2 Beds | 2.5 Baths | 1,654 Sq/Ft

■ Tastefully renovated townhome situated in the well maintained and convenient community at 'Illahee'. Offering 2 bedrooms (with an easy 3rd conversion) and 2.5 bathrooms across 1,654 sq/ft of air-conditioned living. Beautiful oak flooring spans the fully updated main level, featuring a bright open plan living and dining space highlighted by vaulted ceilings and natural gas fireplace; oversized windows showcase the 300 sg/ft private fenced yard - south facing and sun drenched - great for entertaining, pets, and offering direct access to additional street parking. The stylish updated kitchen is perfect for the home cook, with premium stainless steel appliances including french-door fridge, gas range, and wall oven; guartz countertops including a large island with barstool seating; and tons of thoughtful storage including a built-in pantry. A 2-piece powder room completes the main level. The upper level offers a spacious primary suite with lovely vaulted ceilings, his-andher closets, private veranda with views of the North Shore mountains, and a 3-piece ensuite. The fully finished lower level provides great flexibility, offering a large bedroom, 4-piece bathroom, a large laundry room with newer side-by-side washer/ dryer, and an office/family room flex space that can be easily converted into a 3rd bedroom. Additional features include a new furnace, hot-water on demand, additional under-stair storage. and two parking stalls including a covered stall right outside your front door. Newer metal roof and vinyl windows throughout, 'Illahee' is at the end of a quiet cul-de-sac, conveniently located near the North Shore Spirit Trail, and just a short walk to dining and groceries, transit, Norgate Elementary, and the evolving Lions Gate Village community!