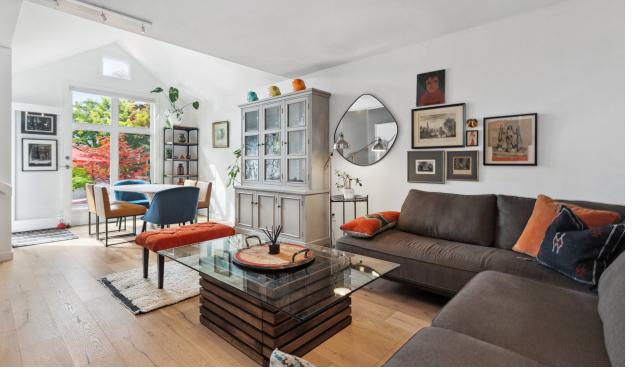

## 2 Beds | 2.5 Baths | 1,654 Sq/Ft

■ Tastefully renovated townhome situated in the well maintained and convenient community at 'Illahee'. Offering 2 bedrooms (with an easy 3rd conversion) and 2.5 bathrooms across 1,654 sq/ft of air-conditioned living. Beautiful oak flooring spans the fully updated main level, featuring a bright open plan living and dining space highlighted by vaulted ceilings and natural gas fireplace; oversized windows showcase the 300 sg/ft private fenced yard - south facing and sun drenched - great for entertaining, pets, and offering direct access to additional street parking. The stylish updated kitchen is perfect for the home cook, with premium stainless steel appliances including french-door fridge, gas range, and wall oven; guartz countertops including a large island with barstool seating; and tons of thoughtful storage including a built-in pantry. A 2-piece powder room completes the main level. The upper level offers a spacious primary suite with lovely vaulted ceilings, his-andher closets, private veranda with views of the North Shore mountains, and a 3-piece ensuite. The fully finished lower level provides great flexibility, offering a large bedroom, 4-piece bathroom, a large laundry room with newer side-by-side washer/ dryer, and an office/family room flex space that can be easily converted into a 3rd bedroom. Additional features include a new furnace, hot-water on demand, additional under-stair storage. and two parking stalls including a covered stall right outside your front door. Newer metal roof and vinyl windows throughout, 'Illahee' is at the end of a quiet cul-de-sac, conveniently located near the North Shore Spirit Trail, and just a short walk to dining and groceries, transit, Norgate Elementary, and the evolving Lions Gate Village community!