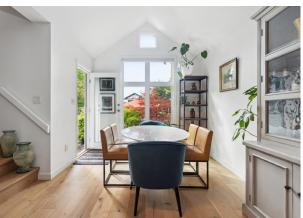

## 2 Beds | 2.5 Baths | 1,654 Sq/Ft

■ Tastefully renovated townhome situated in the well maintained and convenient community at 'Illahee'. Offering 2 bedrooms (with an easy 3rd conversion) and 2.5 bathrooms across 1,654 sq/ft of air-conditioned living. Beautiful oak flooring spans the fully updated main level, featuring a bright open plan living and dining space highlighted by vaulted ceilings and natural gas fireplace; oversized windows showcase the 300 sg/ft private fenced yard - south facing and sun drenched - great for entertaining, pets, and offering direct access to additional street parking. The stylish updated kitchen is perfect for the home cook, with premium stainless steel appliances including french-door fridge, gas range, and wall oven; guartz countertops including a large island with barstool seating; and tons of thoughtful storage including a built-in pantry. A 2-piece powder room completes the main level. The upper level offers a spacious primary suite with lovely vaulted ceilings, his-andher closets, private veranda with views of the North Shore mountains, and a 3-piece ensuite. The fully finished lower level provides great flexibility, offering a large bedroom, 4-piece bathroom, a large laundry room with newer side-by-side washer/ dryer, and an office/family room flex space that can be easily converted into a 3rd bedroom. Additional features include a new furnace, hot-water on demand, additional under-stair storage. and two parking stalls including a covered stall right outside your front door. Newer metal roof and vinyl windows throughout, 'Illahee' is at the end of a quiet cul-de-sac, conveniently located near the North Shore Spirit Trail, and just a short walk to dining and groceries, transit, Norgate Elementary, and the evolving Lions Gate Village community!