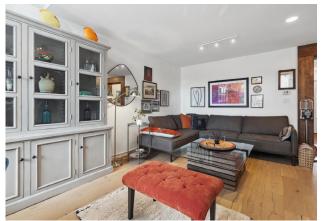

## 2 Beds | 2.5 Baths | 1,654 Sq/Ft

■ Tastefully renovated townhome situated in the well maintained and convenient community at 'Illahee'. Offering 2 bedrooms (with an easy 3rd conversion) and 2.5 bathrooms across 1,654 sq/ft of air-conditioned living. Beautiful oak flooring spans the fully updated main level, featuring a bright open plan living and dining space highlighted by vaulted ceilings and natural gas fireplace; oversized windows showcase the 300 sg/ft private fenced yard - south facing and sun drenched - great for entertaining, pets, and offering direct access to additional street parking. The stylish updated kitchen is perfect for the home cook, with premium stainless steel appliances including french-door fridge, gas range, and wall oven; guartz countertops including a large island with barstool seating; and tons of thoughtful storage including a built-in pantry. A 2-piece powder room completes the main level. The upper level offers a spacious primary suite with lovely vaulted ceilings, his-andher closets, private veranda with views of the North Shore mountains, and a 3-piece ensuite. The fully finished lower level provides great flexibility, offering a large bedroom, 4-piece bathroom, a large laundry room with newer side-by-side washer/ dryer, and an office/family room flex space that can be easily converted into a 3rd bedroom. Additional features include a new furnace, hot-water on demand, additional under-stair storage. and two parking stalls including a covered stall right outside your front door. Newer metal roof and vinyl windows throughout, 'Illahee' is at the end of a quiet cul-de-sac, conveniently located near the North Shore Spirit Trail, and just a short walk to dining and groceries, transit, Norgate Elementary, and the evolving Lions Gate Village community!