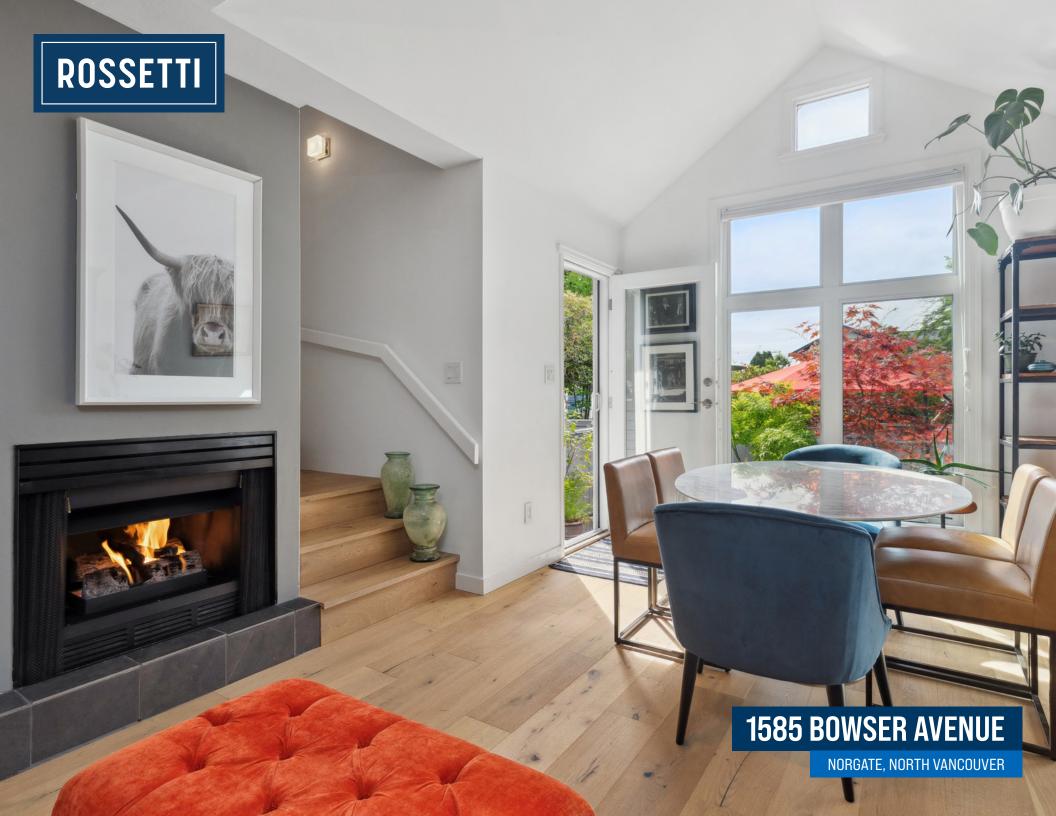

## STUNNINGLY RENOVATED TOWNHOME IN CONVENIENT 'ILLAHEE'

## 2 Beds | 2.5 Baths | 1,654 Sq/Ft

■ Tastefully renovated townhome situated in the well maintained and convenient community at 'Illahee'. Offering 2 bedrooms (with an easy 3rd conversion) and 2.5 bathrooms across 1,654 sq/ft of air-conditioned living. Beautiful oak flooring spans the fully updated main level, featuring a bright open plan living and dining space highlighted by vaulted ceilings and natural gas fireplace; oversized windows showcase the 300 sg/ft private fenced yard - south facing and sun drenched - great for entertaining, pets, and offering direct access to additional street parking. The stylish updated kitchen is perfect for the home cook, with premium stainless steel appliances including french-door fridge, gas range, and wall oven; guartz countertops including a large island with barstool seating; and tons of thoughtful storage including a built-in pantry. A 2-piece powder room completes the main level. The upper level offers a spacious primary suite with lovely vaulted ceilings, his-andher closets, private veranda with views of the North Shore mountains, and a 3-piece ensuite. The fully finished lower level provides great flexibility, offering a large bedroom, 4-piece bathroom, a large laundry room with newer side-by-side washer/ dryer, and an office/family room flex space that can be easily converted into a 3rd bedroom. Additional features include a new furnace, hot-water on demand, additional under-stair storage. and two parking stalls including a covered stall right outside your front door. Newer metal roof and vinyl windows throughout, 'Illahee' is at the end of a quiet cul-de-sac, conveniently located near the North Shore Spirit Trail, and just a short walk to dining and groceries, transit, Norgate Elementary, and the evolving Lions Gate Village community!

Listed at \$1,329,000