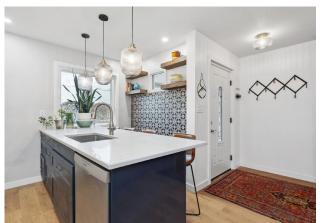

## 2 Beds | 2.5 Baths | 1,654 Sq/Ft

■ Tastefully renovated townhome situated in the well maintained and convenient community at 'Illahee'. Offering 2 bedrooms (with an easy 3rd conversion) and 2.5 bathrooms across 1,654 sq/ft of air-conditioned living. Beautiful oak flooring spans the fully updated main level, featuring a bright open plan living and dining space highlighted by vaulted ceilings and natural gas fireplace; oversized windows showcase the 300 sg/ft private fenced yard - south facing and sun drenched - great for entertaining, pets, and offering direct access to additional street parking. The stylish updated kitchen is perfect for the home cook, with premium stainless steel appliances including french-door fridge, gas range, and wall oven; guartz countertops including a large island with barstool seating; and tons of thoughtful storage including a built-in pantry. A 2-piece powder room completes the main level. The upper level offers a spacious primary suite with lovely vaulted ceilings, his-andher closets, private veranda with views of the North Shore mountains, and a 3-piece ensuite. The fully finished lower level provides great flexibility, offering a large bedroom, 4-piece bathroom, a large laundry room with newer side-by-side washer/ dryer, and an office/family room flex space that can be easily converted into a 3rd bedroom. Additional features include a new furnace, hot-water on demand, additional under-stair storage. and two parking stalls including a covered stall right outside your front door. Newer metal roof and vinyl windows throughout, 'Illahee' is at the end of a quiet cul-de-sac, conveniently located near the North Shore Spirit Trail, and just a short walk to dining and groceries, transit, Norgate Elementary, and the evolving Lions Gate Village community!