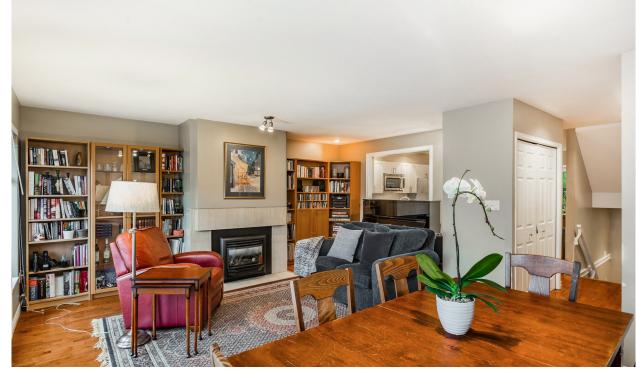

## TERRIFIC CENTRAL LONSDALE TOWNHOME!

3 Beds | 2.5 Baths | 1,805 Sq/Ft

■ Terrific 3 bedroom, 2.5 bathroom Central Lonsdale townhome at "The Gables". Offering 1,800 square feet across three levels with a wonderful bright and airy ambiance from the south facing exposure. The main floor features a generous sized kitchen with granite counter tops, stainless appliances, and large centre island and a glass surrounded breakfast nook with tranguil lush mature garden outlook. The combined dining/living room offers hardwood floors and a gas burning fireplace plus new dual french doors opening to an entertainment sized south facing deck with remote controlled awning providing shade for hot summer days and a cover for rainy day barbecues. Completing the main is a powder room. Up offers an updated main bathroom with heated floors plus three bedrooms including the master with full ensuite. Down includes a multi purpose recroom/guest room, laundry area, and direct access to a rarely available exclusive use two car garage. Great central location steps to Sam Walker Park(with artificial putting green!), Andrews on 8th Coffee Shop & Eatery, + Welcome Parlour Icecream, and just a short walk to all Lonsdale amenities.