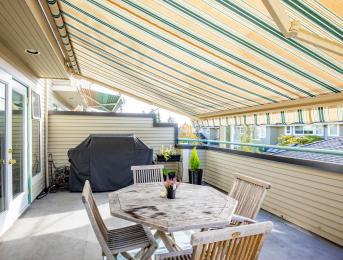

## TERRIFIC CENTRAL LONSDALE TOWNHOME!

3 Beds | 2.5 Baths | 1,805 Sq/Ft

■ Terrific 3 bedroom, 2.5 bathroom Central Lonsdale townhome at "The Gables". Offering 1,800 square feet across three levels with a wonderful bright and airy ambiance from the south facing exposure. The main floor features a generous sized kitchen with granite counter tops, stainless appliances, and large centre island and a glass surrounded breakfast nook with tranguil lush mature garden outlook. The combined dining/living room offers hardwood floors and a gas burning fireplace plus new dual french doors opening to an entertainment sized south facing deck with remote controlled awning providing shade for hot summer days and a cover for rainy day barbecues. Completing the main is a powder room. Up offers an updated main bathroom with heated floors plus three bedrooms including the master with full ensuite. Down includes a multi purpose recroom/guest room, laundry area, and direct access to a rarely available exclusive use two car garage. Great central location steps to Sam Walker Park(with artificial putting green!), Andrews on 8th Coffee Shop & Eatery, + Welcome Parlour Icecream, and just a short walk to all Lonsdale amenities.