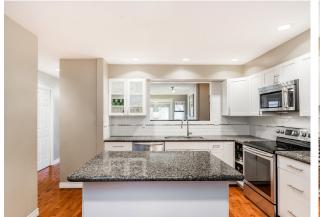

## TERRIFIC CENTRAL LONSDALE TOWNHOME!

3 Beds | 2.5 Baths | 1,805 Sq/Ft

■ Terrific 3 bedroom, 2.5 bathroom Central Lonsdale townhome at "The Gables". Offering 1,800 square feet across three levels with a wonderful bright and airy ambiance from the south facing exposure. The main floor features a generous sized kitchen with granite counter tops, stainless appliances, and large centre island and a glass surrounded breakfast nook with tranguil lush mature garden outlook. The combined dining/living room offers hardwood floors and a gas burning fireplace plus new dual french doors opening to an entertainment sized south facing deck with remote controlled awning providing shade for hot summer days and a cover for rainy day barbecues. Completing the main is a powder room. Up offers an updated main bathroom with heated floors plus three bedrooms including the master with full ensuite. Down includes a multi purpose recroom/guest room, laundry area, and direct access to a rarely available exclusive use two car garage. Great central location steps to Sam Walker Park(with artificial putting green!), Andrews on 8th Coffee Shop & Eatery, + Welcome Parlour Icecream, and just a short walk to all Lonsdale amenities.