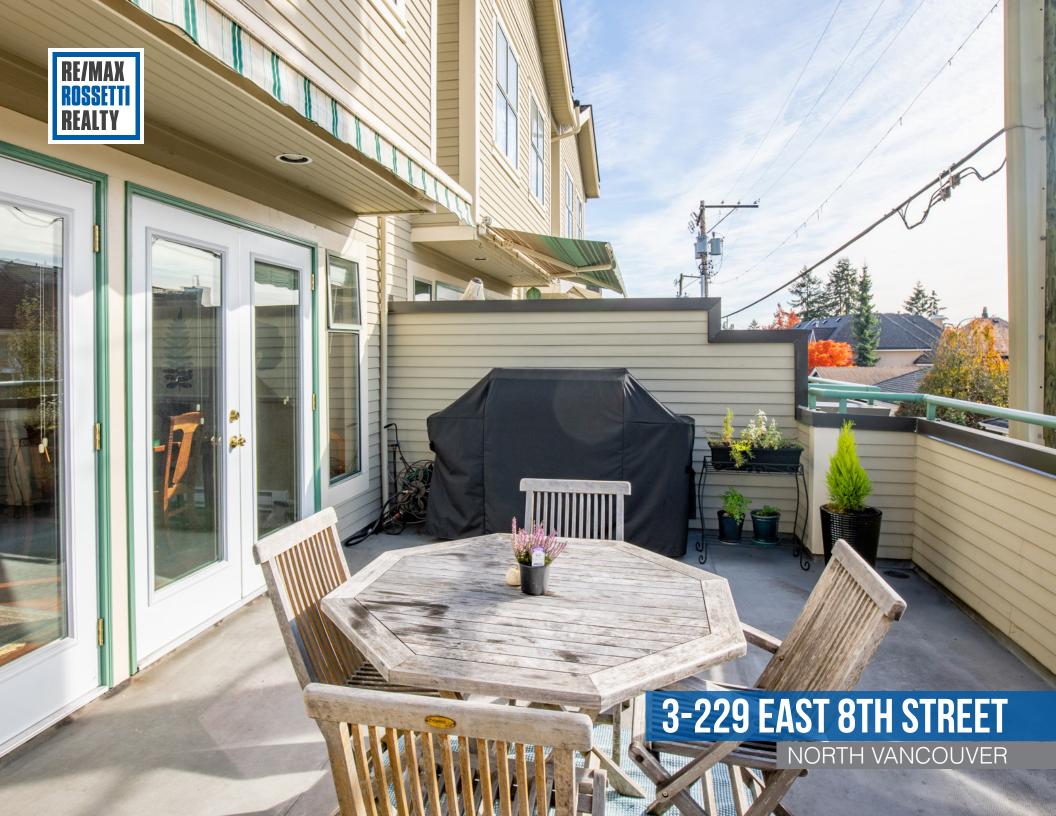

## TERRIFIC CENTRAL LONSDALE TOWNHOME!

3 Beds | 2.5 Baths | 1,805 Sq/Ft

■ Terrific 3 bedroom, 2.5 bathroom Central Lonsdale townhome at "The Gables". Offering 1,800 square feet across three levels with a wonderful bright and airy ambiance from the south facing exposure. The main floor features a generous sized kitchen with granite counter tops, stainless appliances, and large centre island and a glass surrounded breakfast nook with tranguil lush mature garden outlook. The combined dining/living room offers hardwood floors and a gas burning fireplace plus new dual french doors opening to an entertainment sized south facing deck with remote controlled awning providing shade for hot summer days and a cover for rainy day barbecues. Completing the main is a powder room. Up offers an updated main bathroom with heated floors plus three bedrooms including the master with full ensuite. Down includes a multi purpose recroom/guest room, laundry area, and direct access to a rarely available exclusive use two car garage. Great central location steps to Sam Walker Park(with artificial putting green!), Andrews on 8th Coffee Shop & Eatery, + Welcome Parlour Icecream, and just a short walk to all Lonsdale amenities.