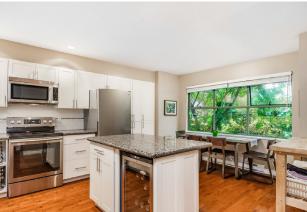

## TERRIFIC CENTRAL LONSDALE TOWNHOME!

3 Beds | 2.5 Baths | 1,805 Sq/Ft

■ Terrific 3 bedroom, 2.5 bathroom Central Lonsdale townhome at "The Gables". Offering 1,800 square feet across three levels with a wonderful bright and airy ambiance from the south facing exposure. The main floor features a generous sized kitchen with granite counter tops, stainless appliances, and large centre island and a glass surrounded breakfast nook with tranguil lush mature garden outlook. The combined dining/living room offers hardwood floors and a gas burning fireplace plus new dual french doors opening to an entertainment sized south facing deck with remote controlled awning providing shade for hot summer days and a cover for rainy day barbecues. Completing the main is a powder room. Up offers an updated main bathroom with heated floors plus three bedrooms including the master with full ensuite. Down includes a multi purpose recroom/guest room, laundry area, and direct access to a rarely available exclusive use two car garage. Great central location steps to Sam Walker Park(with artificial putting green!), Andrews on 8th Coffee Shop & Eatery, + Welcome Parlour Icecream, and just a short walk to all Lonsdale amenities.