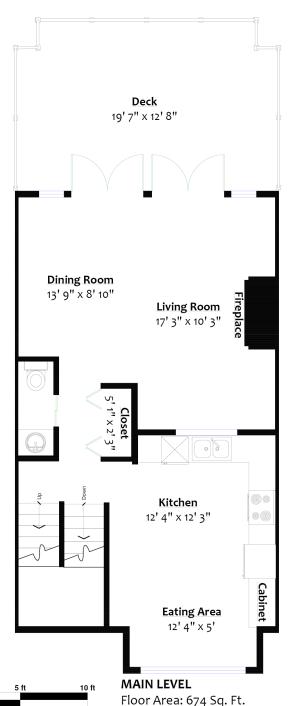

## TERRIFIC CENTRAL LONSDALE TOWNHOME!

3 Beds | 2.5 Baths | 1,805 Sq/Ft

■ Terrific 3 bedroom, 2.5 bathroom Central Lonsdale townhome at "The Gables". Offering 1,800 square feet across three levels with a wonderful bright and airy ambiance from the south facing exposure. The main floor features a generous sized kitchen with granite counter tops, stainless appliances, and large centre island and a glass surrounded breakfast nook with tranguil lush mature garden outlook. The combined dining/living room offers hardwood floors and a gas burning fireplace plus new dual french doors opening to an entertainment sized south facing deck with remote controlled awning providing shade for hot summer days and a cover for rainy day barbecues. Completing the main is a powder room. Up offers an updated main bathroom with heated floors plus three bedrooms including the master with full ensuite. Down includes a multi purpose recroom/guest room, laundry area, and direct access to a rarely available exclusive use two car garage. Great central location steps to Sam Walker Park(with artificial putting green!), Andrews on 8th Coffee Shop & Eatery, + Welcome Parlour Icecream, and just a short walk to all Lonsdale amenities.

## **SQ/FT TOTALS**

Main Level: 674 sq/ft
Upper Level: 714 sq/ft
Lower Level: 416 sq/ft
TOTAL: 1,804 sq/ft

Floor Area: 416 Sq. Ft.

Sq/ft & room measurements are approx. based on interior measurements to exterior walls by BC Floorplans. Information should not be relied upon without independent verification. This communication is not intended to cause or induce breach of an existing agency agreement.