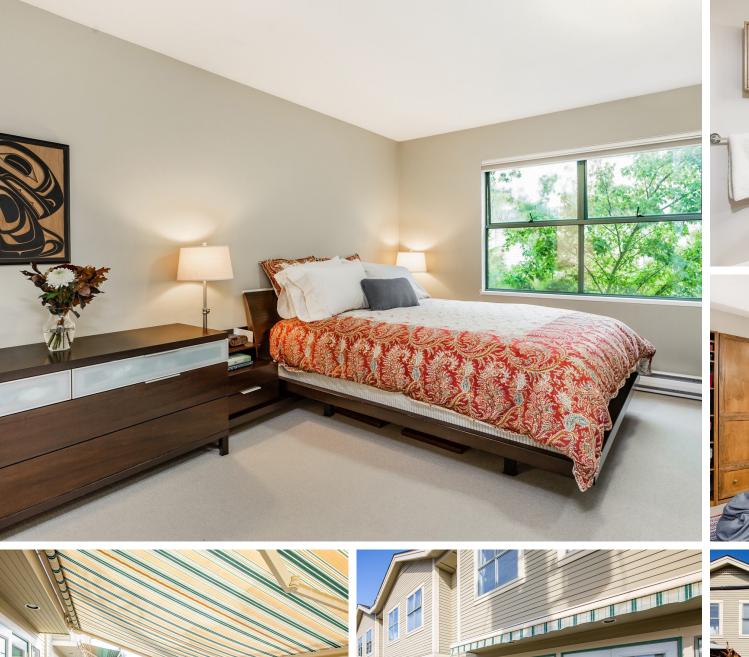

## TERRIFIC CENTRAL LONSDALE TOWNHOME!

3 Beds | 2.5 Baths | 1,805 Sq/Ft

■ Terrific 3 bedroom, 2.5 bathroom Central Lonsdale townhome at "The Gables". Offering 1,800 square feet across three levels with a wonderful bright and airy ambiance from the south facing exposure. The main floor features a generous sized kitchen with granite counter tops, stainless appliances, and large centre island and a glass surrounded breakfast nook with tranguil lush mature garden outlook. The combined dining/living room offers hardwood floors and a gas burning fireplace plus new dual french doors opening to an entertainment sized south facing deck with remote controlled awning providing shade for hot summer days and a cover for rainy day barbecues. Completing the main is a powder room. Up offers an updated main bathroom with heated floors plus three bedrooms including the master with full ensuite. Down includes a multi purpose recroom/guest room, laundry area, and direct access to a rarely available exclusive use two car garage. Great central location steps to Sam Walker Park(with artificial putting green!), Andrews on 8th Coffee Shop & Eatery, + Welcome Parlour Icecream, and just a short walk to all Lonsdale amenities.