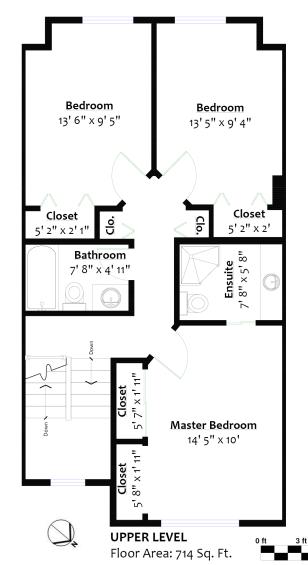

## TERRIFIC CENTRAL LONSDALE TOWNHOME!

3 Beds | 2.5 Baths | 1,805 Sq/Ft

■ Terrific 3 bedroom, 2.5 bathroom Central Lonsdale townhome at "The Gables". Offering 1,800 square feet across three levels with a wonderful bright and airy ambiance from the south facing exposure. The main floor features a generous sized kitchen with granite counter tops, stainless appliances, and large centre island and a glass surrounded breakfast nook with tranguil lush mature garden outlook. The combined dining/living room offers hardwood floors and a gas burning fireplace plus new dual french doors opening to an entertainment sized south facing deck with remote controlled awning providing shade for hot summer days and a cover for rainy day barbecues. Completing the main is a powder room. Up offers an updated main bathroom with heated floors plus three bedrooms including the master with full ensuite. Down includes a multi purpose recroom/guest room, laundry area, and direct access to a rarely available exclusive use two car garage. Great central location steps to Sam Walker Park(with artificial putting green!), Andrews on 8th Coffee Shop & Eatery, + Welcome Parlour Icecream, and just a short walk to all Lonsdale amenities.

## **SQ/FT TOTALS**

Main Level: 674 sq/ft
Upper Level: 714 sq/ft
Lower Level: 416 sq/ft
TOTAL: 1,804 sq/ft

Floor Area: 416 Sq. Ft.

Sq/ft & room measurements are approx. based on interior measurements to exterior walls by BC Floorplans. Information should not be relied upon without independent verification. This communication is not intended to cause or induce breach of an existing agency agreement.