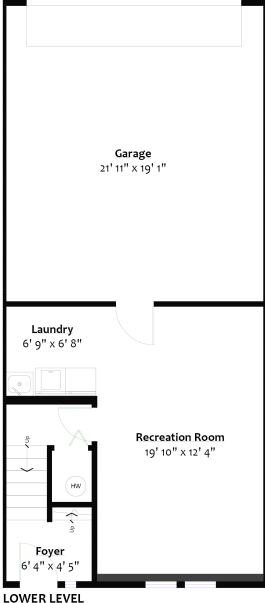

## TERRIFIC CENTRAL LONSDALE TOWNHOME!

3 Beds | 2.5 Baths | 1,805 Sq/Ft

■ Terrific 3 bedroom, 2.5 bathroom Central Lonsdale townhome at "The Gables". Offering 1,800 square feet across three levels with a wonderful bright and airy ambiance from the south facing exposure. The main floor features a generous sized kitchen with granite counter tops, stainless appliances, and large centre island and a glass surrounded breakfast nook with tranguil lush mature garden outlook. The combined dining/living room offers hardwood floors and a gas burning fireplace plus new dual french doors opening to an entertainment sized south facing deck with remote controlled awning providing shade for hot summer days and a cover for rainy day barbecues. Completing the main is a powder room. Up offers an updated main bathroom with heated floors plus three bedrooms including the master with full ensuite. Down includes a multi purpose recroom/guest room, laundry area, and direct access to a rarely available exclusive use two car garage. Great central location steps to Sam Walker Park(with artificial putting green!), Andrews on 8th Coffee Shop & Eatery, + Welcome Parlour Icecream, and just a short walk to all Lonsdale amenities.

## **SQ/FT TOTALS**

Main Level: 674 sq/ft
Upper Level: 714 sq/ft
Lower Level: 416 sq/ft
TOTAL: 1,804 sq/ft

Floor Area: 416 Sq. Ft.

Sq/ft & room measurements are approx. based on interior measurements to exterior walls by BC Floorplans. Information should not be relied upon without independent verification. This communication is not intended to cause or induce breach of an existing agency agreement.