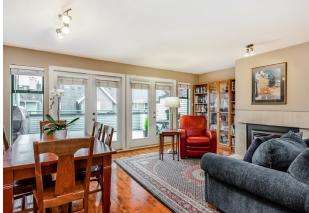

## TERRIFIC CENTRAL LONSDALE TOWNHOME!

3 Beds | 2.5 Baths | 1,805 Sq/Ft

■ Terrific 3 bedroom, 2.5 bathroom Central Lonsdale townhome at "The Gables". Offering 1,800 square feet across three levels with a wonderful bright and airy ambiance from the south facing exposure. The main floor features a generous sized kitchen with granite counter tops, stainless appliances, and large centre island and a glass surrounded breakfast nook with tranguil lush mature garden outlook. The combined dining/living room offers hardwood floors and a gas burning fireplace plus new dual french doors opening to an entertainment sized south facing deck with remote controlled awning providing shade for hot summer days and a cover for rainy day barbecues. Completing the main is a powder room. Up offers an updated main bathroom with heated floors plus three bedrooms including the master with full ensuite. Down includes a multi purpose recroom/guest room, laundry area, and direct access to a rarely available exclusive use two car garage. Great central location steps to Sam Walker Park(with artificial putting green!), Andrews on 8th Coffee Shop & Eatery, + Welcome Parlour Icecream, and just a short walk to all Lonsdale amenities.