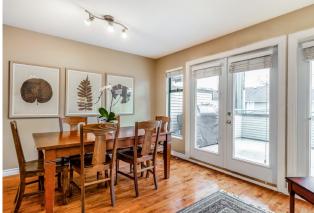

## TERRIFIC CENTRAL LONSDALE TOWNHOME!

3 Beds | 2.5 Baths | 1,805 Sq/Ft

■ Terrific 3 bedroom, 2.5 bathroom Central Lonsdale townhome at "The Gables". Offering 1,800 square feet across three levels with a wonderful bright and airy ambiance from the south facing exposure. The main floor features a generous sized kitchen with granite counter tops, stainless appliances, and large centre island and a glass surrounded breakfast nook with tranguil lush mature garden outlook. The combined dining/living room offers hardwood floors and a gas burning fireplace plus new dual french doors opening to an entertainment sized south facing deck with remote controlled awning providing shade for hot summer days and a cover for rainy day barbecues. Completing the main is a powder room. Up offers an updated main bathroom with heated floors plus three bedrooms including the master with full ensuite. Down includes a multi purpose recroom/guest room, laundry area, and direct access to a rarely available exclusive use two car garage. Great central location steps to Sam Walker Park(with artificial putting green!), Andrews on 8th Coffee Shop & Eatery, + Welcome Parlour Icecream, and just a short walk to all Lonsdale amenities.