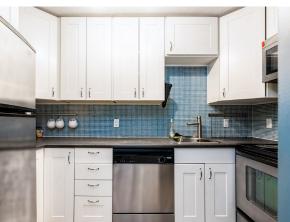

## SPACIOUS 'ADMIRALTY COURT' 1 BDRM SUITE

1 Bed | 1 Bath1 | 709 Sq/Ft

■ Enjoy Lower Lonsdale living from this spacious "Admiralty Court" 1 bdrm suite. Offering over 700 sq/ft including a large open plan living/dining room with gas burning fireplace, west facing windows, and access to a raised, covered patio with built-in bench seating. The kitchen features updated shaker cabinets, stainless appliances, and tasteful tiled backsplash. The bedroom is a generous size and offers slider access to the patio, large walkthrough closet, and direct access to the semi-ensuite 5-piece bathroom (with dual sink vanity). Completing the home is in-suite laundry. Well located on the main floor of the building allowing easy access to pop out for pets or to visit the local amenities. Two pets allowed, rentals limited to 7. Includes 1 secured parking and storage locker. Currently tenanted at \$1,900 per month. Set in a terrific central location step to all Lower Lonsdale amenities including Waterfront Park and the Spirit Trail, the Shipyards, Lonsdale Quay Market, the Brewery District, transit (Seabus + new RapidBus line), and neighbourhood shops and restaurants.