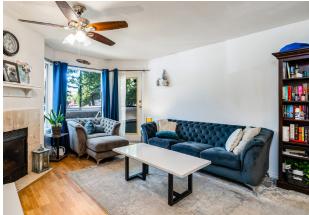

## SPACIOUS 'ADMIRALTY COURT' 1 BDRM SUITE

1 Bed | 1 Bath1 | 709 Sq/Ft

■ Enjoy Lower Lonsdale living from this spacious "Admiralty Court" 1 bdrm suite. Offering over 700 sq/ft including a large open plan living/dining room with gas burning fireplace, west facing windows, and access to a raised, covered patio with built-in bench seating. The kitchen features updated shaker cabinets, stainless appliances, and tasteful tiled backsplash. The bedroom is a generous size and offers slider access to the patio, large walkthrough closet, and direct access to the semi-ensuite 5-piece bathroom (with dual sink vanity). Completing the home is in-suite laundry. Well located on the main floor of the building allowing easy access to pop out for pets or to visit the local amenities. Two pets allowed, rentals limited to 7. Includes 1 secured parking and storage locker. Currently tenanted at \$1,900 per month. Set in a terrific central location step to all Lower Lonsdale amenities including Waterfront Park and the Spirit Trail, the Shipyards, Lonsdale Quay Market, the Brewery District, transit (Seabus + new RapidBus line), and neighbourhood shops and restaurants.