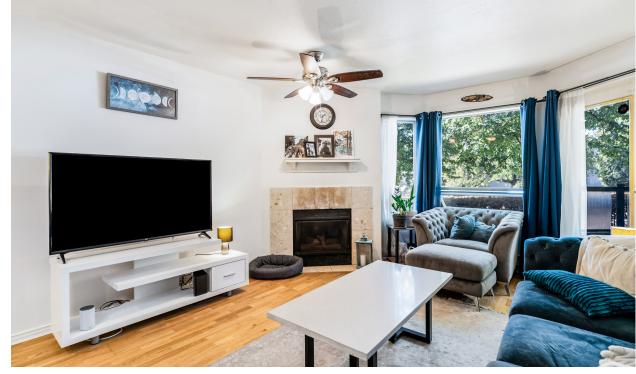

## SPACIOUS 'ADMIRALTY COURT' 1 BDRM SUITE

1 Bed | 1 Bath1 | 709 Sq/Ft

■ Enjoy Lower Lonsdale living from this spacious "Admiralty Court" 1 bdrm suite. Offering over 700 sq/ft including a large open plan living/dining room with gas burning fireplace, west facing windows, and access to a raised, covered patio with built-in bench seating. The kitchen features updated shaker cabinets, stainless appliances, and tasteful tiled backsplash. The bedroom is a generous size and offers slider access to the patio, large walkthrough closet, and direct access to the semi-ensuite 5-piece bathroom (with dual sink vanity). Completing the home is in-suite laundry. Well located on the main floor of the building allowing easy access to pop out for pets or to visit the local amenities. Two pets allowed, rentals limited to 7. Includes 1 secured parking and storage locker. Currently tenanted at \$1,900 per month. Set in a terrific central location step to all Lower Lonsdale amenities including Waterfront Park and the Spirit Trail, the Shipyards, Lonsdale Quay Market, the Brewery District, transit (Seabus + new RapidBus line), and neighbourhood shops and restaurants.