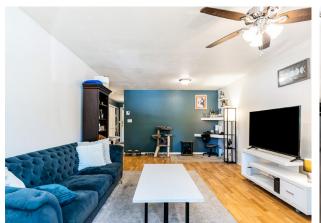

## SPACIOUS 'ADMIRALTY COURT' 1 BDRM SUITE

1 Bed | 1 Bath1 | 709 Sq/Ft

■ Enjoy Lower Lonsdale living from this spacious "Admiralty Court" 1 bdrm suite. Offering over 700 sq/ft including a large open plan living/dining room with gas burning fireplace, west facing windows, and access to a raised, covered patio with built-in bench seating. The kitchen features updated shaker cabinets, stainless appliances, and tasteful tiled backsplash. The bedroom is a generous size and offers slider access to the patio, large walkthrough closet, and direct access to the semi-ensuite 5-piece bathroom (with dual sink vanity). Completing the home is in-suite laundry. Well located on the main floor of the building allowing easy access to pop out for pets or to visit the local amenities. Two pets allowed, rentals limited to 7. Includes 1 secured parking and storage locker. Currently tenanted at \$1,900 per month. Set in a terrific central location step to all Lower Lonsdale amenities including Waterfront Park and the Spirit Trail, the Shipyards, Lonsdale Quay Market, the Brewery District, transit (Seabus + new RapidBus line), and neighbourhood shops and restaurants.