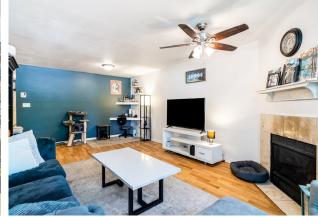

## SPACIOUS 'ADMIRALTY COURT' 1 BDRM SUITE

1 Bed | 1 Bath1 | 709 Sq/Ft

■ Enjoy Lower Lonsdale living from this spacious "Admiralty Court" 1 bdrm suite. Offering over 700 sq/ft including a large open plan living/dining room with gas burning fireplace, west facing windows, and access to a raised, covered patio with built-in bench seating. The kitchen features updated shaker cabinets, stainless appliances, and tasteful tiled backsplash. The bedroom is a generous size and offers slider access to the patio, large walkthrough closet, and direct access to the semi-ensuite 5-piece bathroom (with dual sink vanity). Completing the home is in-suite laundry. Well located on the main floor of the building allowing easy access to pop out for pets or to visit the local amenities. Two pets allowed, rentals limited to 7. Includes 1 secured parking and storage locker. Currently tenanted at \$1,900 per month. Set in a terrific central location step to all Lower Lonsdale amenities including Waterfront Park and the Spirit Trail, the Shipyards, Lonsdale Quay Market, the Brewery District, transit (Seabus + new RapidBus line), and neighbourhood shops and restaurants.