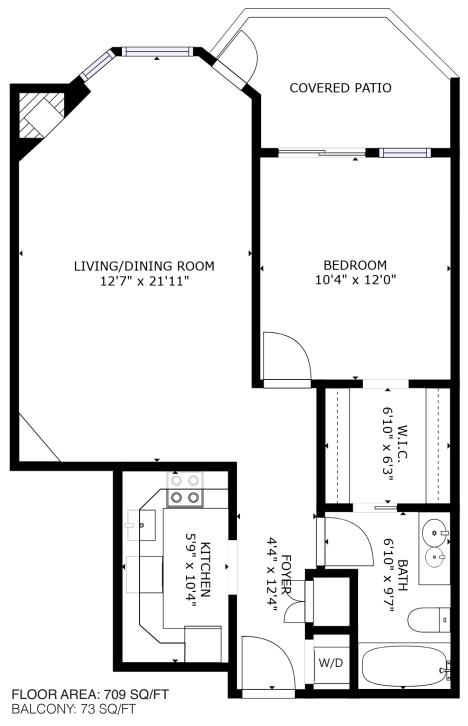

## SPACIOUS 'ADMIRALTY COURT' 1 BDRM SUITE

1 Bed | 1 Bath1 | 709 Sq/Ft

■ Enjoy Lower Lonsdale living from this spacious "Admiralty Court" 1 bdrm suite. Offering over 700 sq/ft including a large open plan living/dining room with gas burning fireplace, west facing windows, and access to a raised, covered patio with built-in bench seating. The kitchen features updated shaker cabinets, stainless appliances, and tasteful tiled backsplash. The bedroom is a generous size and offers slider access to the patio, large walkthrough closet, and direct access to the semi-ensuite 5-piece bathroom (with dual sink vanity). Completing the home is in-suite laundry. Well located on the main floor of the building allowing easy access to pop out for pets or to visit the local amenities. Two pets allowed, rentals limited to 7. Includes 1 secured parking and storage locker. Currently tenanted at \$1,900 per month. Set in a terrific central location step to all Lower Lonsdale amenities including Waterfront Park and the Spirit Trail, the Shipyards, Lonsdale Quay Market, the Brewery District, transit (Seabus + new RapidBus line), and neighbourhood shops and restaurants.

Layout, square footage, & room measurements, by Matterport, are approximate and not guaranteed. Information should not be relied upon without independent verification. This communication is not intended to cause or induce breach of an existing agency agreement.