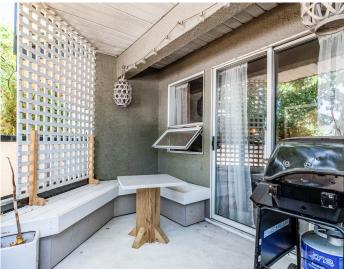

## SPACIOUS 'ADMIRALTY COURT' 1 BDRM SUITE

1 Bed | 1 Bath1 | 709 Sq/Ft

■ Enjoy Lower Lonsdale living from this spacious "Admiralty Court" 1 bdrm suite. Offering over 700 sq/ft including a large open plan living/dining room with gas burning fireplace, west facing windows, and access to a raised, covered patio with built-in bench seating. The kitchen features updated shaker cabinets, stainless appliances, and tasteful tiled backsplash. The bedroom is a generous size and offers slider access to the patio, large walkthrough closet, and direct access to the semi-ensuite 5-piece bathroom (with dual sink vanity). Completing the home is in-suite laundry. Well located on the main floor of the building allowing easy access to pop out for pets or to visit the local amenities. Two pets allowed, rentals limited to 7. Includes 1 secured parking and storage locker. Currently tenanted at \$1,900 per month. Set in a terrific central location step to all Lower Lonsdale amenities including Waterfront Park and the Spirit Trail, the Shipyards, Lonsdale Quay Market, the Brewery District, transit (Seabus + new RapidBus line), and neighbourhood shops and restaurants.