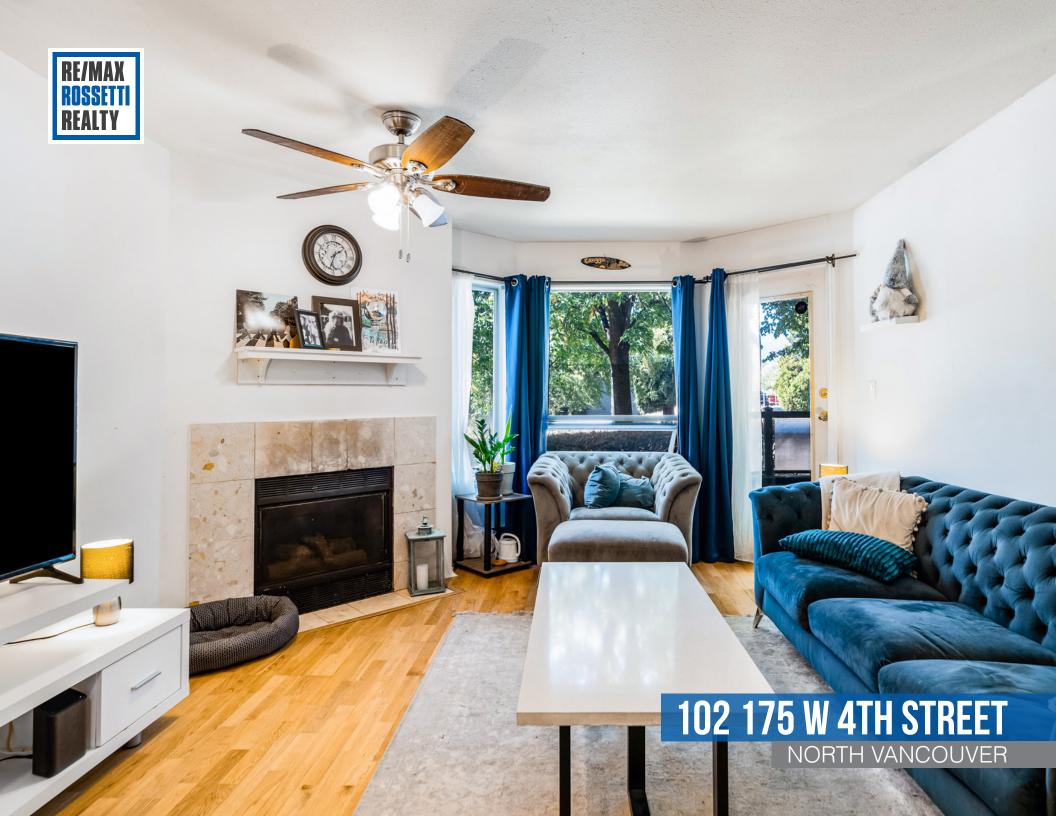

## SPACIOUS 'ADMIRALTY COURT' 1 BDRM SUITE

1 Bed | 1 Bath1 | 709 Sq/Ft

■ Enjoy Lower Lonsdale living from this spacious "Admiralty Court" 1 bdrm suite. Offering over 700 sq/ft including a large open plan living/dining room with gas burning fireplace, west facing windows, and access to a raised, covered patio with built-in bench seating. The kitchen features updated shaker cabinets, stainless appliances, and tasteful tiled backsplash. The bedroom is a generous size and offers slider access to the patio, large walkthrough closet, and direct access to the semi-ensuite 5-piece bathroom (with dual sink vanity). Completing the home is in-suite laundry. Well located on the main floor of the building allowing easy access to pop out for pets or to visit the local amenities. Two pets allowed, rentals limited to 7. Includes 1 secured parking and storage locker. Currently tenanted at \$1,900 per month. Set in a terrific central location step to all Lower Lonsdale amenities including Waterfront Park and the Spirit Trail, the Shipyards, Lonsdale Quay Market, the Brewery District, transit (Seabus + new RapidBus line), and neighbourhood shops and restaurants.