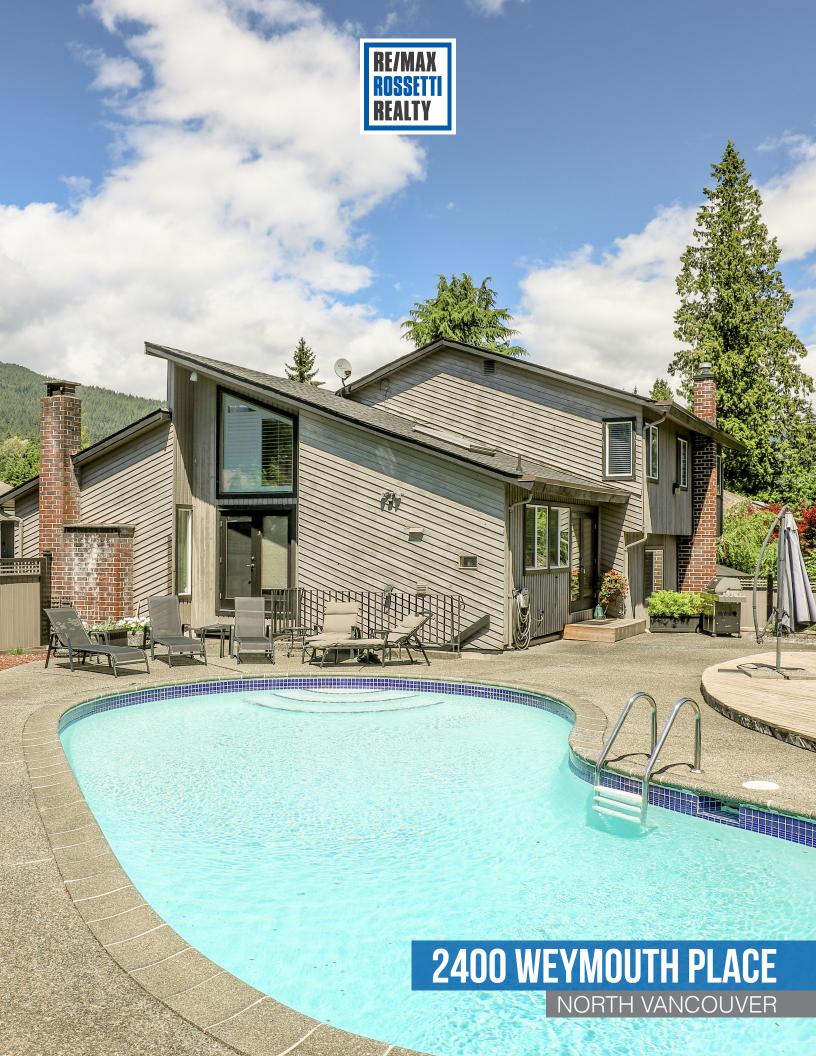

## WELCOME TO THIS ENTERTAINER'S DREAM HOME

4 Beds + 2 Dens | 4 Baths | 3,568 Sq/ft

■ Welcome to this entertainer's dream home! Substantially updated and well maintained, this 4 level split offers 4 bedrooms, 2 dens, 4 bathrooms, and over 3,500 sg/ft of well-planned and spacious living. The highlight of the home is the gourmet chef's kitchen that features soaring vaulted ceilings, an abundance of light from large windows and skylights, and a truly impressive 4' x 10' granite island perfect for socializing and informal meals. Completing the kitchen is an eating area, French doors to a patio perfect for barbecuing, as well as access to a sunken formal living room with vaulted skylit ceilings and a floor-to-ceiling stone faced gas burning fireplace. The lower level includes a family room (steps below and open to the kitchen) and complete with the perfect set up for a home theater, as well as an office/guest room, 3 piece bathroom, storage/mudroom, laundry, and access to the double garage. Upstairs features 3 bedrooms and 2 bathrooms including a master with built-in electric fireplace, walk-in closet, and spa-like ensuite including a soaker tub and seamless glass steam shower. The basement level is perfect for extended family/in-law accommodation, or with the potential for a rental suite - with separate entrance, kitchen, living room, and 1 bedroom and den. Featuring a low maintenance well designed fully fenced yard including a heated and filtered in-ground pool, terrific pool patio space, and a natural gas firepit sitting area. Situated at the end of a guiet cul-de-sac in a convenient Lynn Valley location just a short walk to Boundary Elementary School, a level walk to Lynn Valley Centre and Karen Magnussen RecCentre, and with easy access across the North Shore or downtown via Highway1.