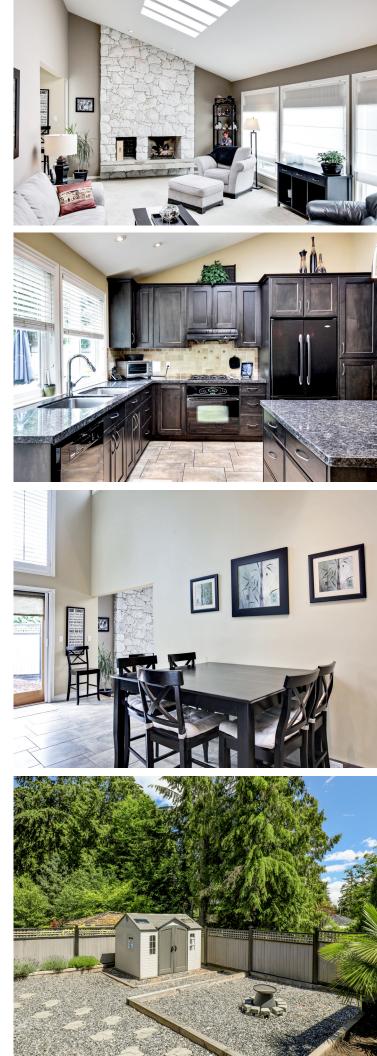

## WELCOME TO THIS ENTERTAINER'S DREAM HOME

4 Beds + 2 Dens | 4 Baths | 3,568 Sq/ft

■ Welcome to this entertainer's dream home! Substantially updated and well maintained, this 4 level split offers 4 bedrooms, 2 dens, 4 bathrooms, and over 3,500 sg/ft of well-planned and spacious living. The highlight of the home is the gourmet chef's kitchen that features soaring vaulted ceilings, an abundance of light from large windows and skylights, and a truly impressive 4' x 10' granite island perfect for socializing and informal meals. Completing the kitchen is an eating area, French doors to a patio perfect for barbecuing, as well as access to a sunken formal living room with vaulted skylit ceilings and a floor-to-ceiling stone faced gas burning fireplace. The lower level includes a family room (steps below and open to the kitchen) and complete with the perfect set up for a home theater, as well as an office/guest room, 3 piece bathroom, storage/mudroom, laundry, and access to the double garage. Upstairs features 3 bedrooms and 2 bathrooms including a master with built-in electric fireplace, walk-in closet, and spa-like ensuite including a soaker tub and seamless glass steam shower. The basement level is perfect for extended family/in-law accommodation, or with the potential for a rental suite - with separate entrance, kitchen, living room, and 1 bedroom and den. Featuring a low maintenance well designed fully fenced yard including a heated and filtered in-ground pool, terrific pool patio space, and a natural gas firepit sitting area. Situated at the end of a guiet cul-de-sac in a convenient Lynn Valley location just a short walk to Boundary Elementary School, a level walk to Lynn Valley Centre and Karen Magnussen RecCentre, and with easy access across the North Shore or downtown via Highway1.