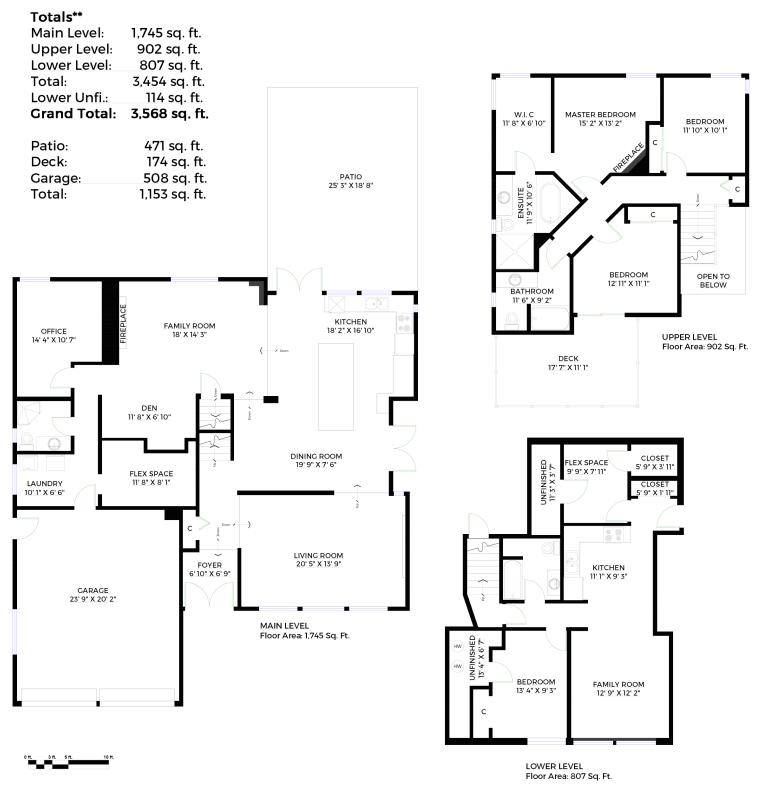

## WELCOME TO THIS ENTERTAINER'S DREAM HOME

4 Beds + 2 Dens | 4 Baths | 3,568 Sq/ft

■ Welcome to this entertainer's dream home! Substantially updated and well maintained, this 4 level split offers 4 bedrooms, 2 dens, 4 bathrooms, and over 3,500 sg/ft of well-planned and spacious living. The highlight of the home is the gourmet chef's kitchen that features soaring vaulted ceilings, an abundance of light from large windows and skylights, and a truly impressive 4' x 10' granite island perfect for socializing and informal meals. Completing the kitchen is an eating area, French doors to a patio perfect for barbecuing, as well as access to a sunken formal living room with vaulted skylit ceilings and a floor-to-ceiling stone faced gas burning fireplace. The lower level includes a family room (steps below and open to the kitchen) and complete with the perfect set up for a home theater, as well as an office/guest room, 3 piece bathroom, storage/mudroom, laundry, and access to the double garage. Upstairs features 3 bedrooms and 2 bathrooms including a master with built-in electric fireplace, walk-in closet, and spa-like ensuite including a soaker tub and seamless glass steam shower. The basement level is perfect for extended family/in-law accommodation, or with the potential for a rental suite - with separate entrance, kitchen, living room, and 1 bedroom and den. Featuring a low maintenance well designed fully fenced yard including a heated and filtered in-ground pool, terrific pool patio space, and a natural gas firepit sitting area. Situated at the end of a guiet cul-de-sac in a convenient Lynn Valley location just a short walk to Boundary Elementary School, a level walk to Lynn Valley Centre and Karen Magnussen RecCentre, and with easy access across the North Shore or downtown via Highway1.