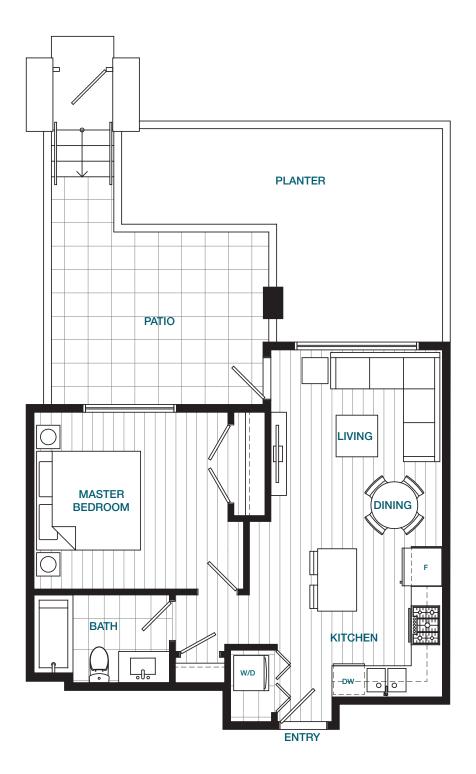

### PLAN A

TWO BEDROOM, TWO BATH

886 SQ FT









## PLAN A1 TWO BEDROOM, TWO BATH 926 SQ FT



LEVEL 4 & 5



LEVEL 3











### PLAN B TWO BEDROOM, TWO BATH 853 SQ FT



**LEVEL 4 & 5** 



LEVEL 3



LEVEL 2











## PLAN B1

JR. TWO BEDROOM, ONE BATH 727 SQ FT









### PLAN B2 TWO BEDROOM, TWO BATH 771 SQ FT



LEVEL 4 & 5



LEVEL 3











### PLAN B3 TWO BEDROOM, TWO BATH 748 SQ FT











# PLAN C ONE BEDROOM, ONE BATH 560 SQ FT









## PLAN C1

ONE BEDROOM + DEN, ONE BATH 629 SQ FT









## PLAN C2 ONE BEDROOM, ONE BATH 610 SQ FT







LEVEL 3











### PLAN C3

ONE BEDROOM + DEN, ONE BATH 646 SQ FT



LEVEL 4 & 5











### PLAN D JR. ONE BEDROOM, ONE BATH 455 SQ FT



LEVEL 4 & 5



LEVEL 3











### **PLANE**

JR. THREE BEDROOM, TWO BATH 868 SQ FT



LEVEL 3



LEVEL 2







**ENTRY** 

KITCHEN

00

**BATH** 

W/D