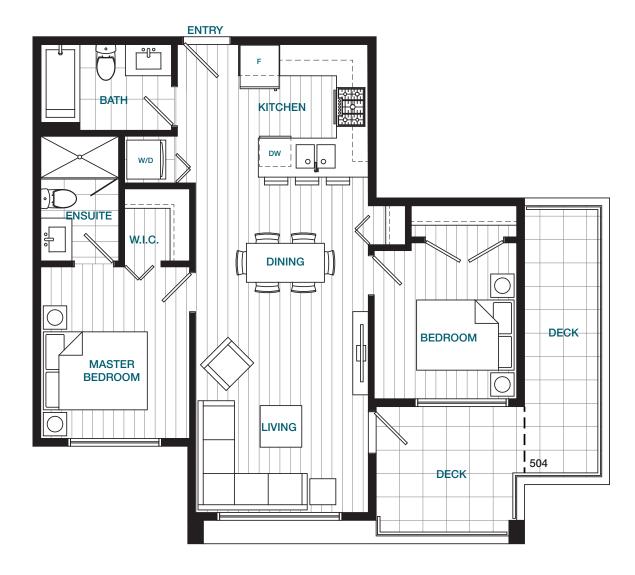

### PLAN A

TWO BEDROOM, TWO BATH

886 SQ FT









## PLAN A1 TWO BEDROOM, TWO BATH 926 SQ FT



LEVEL 4 & 5



LEVEL 3











### PLAN B TWO BEDROOM, TWO BATH 853 SQ FT



**LEVEL 4 & 5** 



LEVEL 3



LEVEL 2











## PLAN B1

JR. TWO BEDROOM, ONE BATH 727 SQ FT









### PLAN B2 TWO BEDROOM, TWO BATH 771 SQ FT



LEVEL 4 & 5



LEVEL 3











### PLAN B3 TWO BEDROOM, TWO BATH 748 SQ FT











# PLAN C ONE BEDROOM, ONE BATH 560 SQ FT









## PLAN C1

ONE BEDROOM + DEN, ONE BATH 629 SQ FT









## PLAN C2 ONE BEDROOM, ONE BATH 610 SQ FT







LEVEL 3











### PLAN C3

ONE BEDROOM + DEN, ONE BATH 646 SQ FT



LEVEL 4 & 5











### PLAN D JR. ONE BEDROOM, ONE BATH 455 SQ FT



LEVEL 4 & 5



LEVEL 3











### **PLANE**

JR. THREE BEDROOM, TWO BATH 868 SQ FT



LEVEL 3



LEVEL 2







**ENTRY** 

KITCHEN

00

**BATH** 

W/D