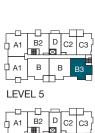

### PLAN A

TWO BEDROOM, TWO BATH

886 SQ FT









## PLAN A1 TWO BEDROOM, TWO BATH 926 SQ FT



LEVEL 4 & 5



LEVEL 3











### PLAN B TWO BEDROOM, TWO BATH 853 SQ FT



**LEVEL 4 & 5** 



LEVEL 3



LEVEL 2











## PLAN B1

JR. TWO BEDROOM, ONE BATH 727 SQ FT









### PLAN B2 TWO BEDROOM, TWO BATH 771 SQ FT



LEVEL 4 & 5



LEVEL 3











### PLAN B3 TWO BEDROOM, TWO BATH 748 SQ FT











# PLAN C ONE BEDROOM, ONE BATH 560 SQ FT









## PLAN C1

ONE BEDROOM + DEN, ONE BATH 629 SQ FT









## PLAN C2 ONE BEDROOM, ONE BATH 610 SQ FT







LEVEL 3











### PLAN C3

ONE BEDROOM + DEN, ONE BATH 646 SQ FT



LEVEL 4 & 5











### PLAN D JR. ONE BEDROOM, ONE BATH 455 SQ FT



LEVEL 4 & 5



LEVEL 3











### **PLANE**

JR. THREE BEDROOM, TWO BATH 868 SQ FT



LEVEL 3



LEVEL 2







**ENTRY** 

KITCHEN

00

**BATH** 

W/D