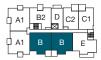

### PLAN A

TWO BEDROOM, TWO BATH

886 SQ FT









## PLAN A1 TWO BEDROOM, TWO BATH 926 SQ FT



LEVEL 4 & 5



LEVEL 3











### PLAN B TWO BEDROOM, TWO BATH 853 SQ FT



**LEVEL 4 & 5** 



LEVEL 3



LEVEL 2











## PLAN B1

JR. TWO BEDROOM, ONE BATH 727 SQ FT









### PLAN B2 TWO BEDROOM, TWO BATH 771 SQ FT



LEVEL 4 & 5



LEVEL 3











### PLAN B3 TWO BEDROOM, TWO BATH 748 SQ FT











# PLAN C ONE BEDROOM, ONE BATH 560 SQ FT









## PLAN C1

ONE BEDROOM + DEN, ONE BATH 629 SQ FT









## PLAN C2 ONE BEDROOM, ONE BATH 610 SQ FT







LEVEL 3











### PLAN C3

ONE BEDROOM + DEN, ONE BATH 646 SQ FT



LEVEL 4 & 5











### PLAN D JR. ONE BEDROOM, ONE BATH 455 SQ FT



LEVEL 4 & 5



LEVEL 3











### **PLANE**

JR. THREE BEDROOM, TWO BATH 868 SQ FT



LEVEL 3



LEVEL 2







**ENTRY** 

KITCHEN

00

**BATH** 

W/D