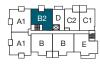

### PLAN A

TWO BEDROOM, TWO BATH

886 SQ FT









## PLAN A1 TWO BEDROOM, TWO BATH 926 SQ FT



LEVEL 4 & 5



LEVEL 3











### PLAN B TWO BEDROOM, TWO BATH 853 SQ FT



**LEVEL 4 & 5** 



LEVEL 3



LEVEL 2











## PLAN B1

JR. TWO BEDROOM, ONE BATH 727 SQ FT









### PLAN B2 TWO BEDROOM, TWO BATH 771 SQ FT



LEVEL 4 & 5



LEVEL 3











### PLAN B3 TWO BEDROOM, TWO BATH 748 SQ FT











# PLAN C ONE BEDROOM, ONE BATH 560 SQ FT









## PLAN C1

ONE BEDROOM + DEN, ONE BATH 629 SQ FT









## PLAN C2 ONE BEDROOM, ONE BATH 610 SQ FT







LEVEL 3











### PLAN C3

ONE BEDROOM + DEN, ONE BATH 646 SQ FT



LEVEL 4 & 5











### PLAN D JR. ONE BEDROOM, ONE BATH 455 SQ FT



LEVEL 4 & 5



LEVEL 3











### **PLANE**

JR. THREE BEDROOM, TWO BATH 868 SQ FT



LEVEL 3



LEVEL 2







**ENTRY** 

KITCHEN

00

**BATH** 

W/D