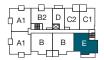

### **PLANE**

JR. THREE BEDROOM, TWO BATH 868 SQ FT

LEVEL 3

LEVEL 2

**ENTRY** 

KITCHEN

00

**BATH** 