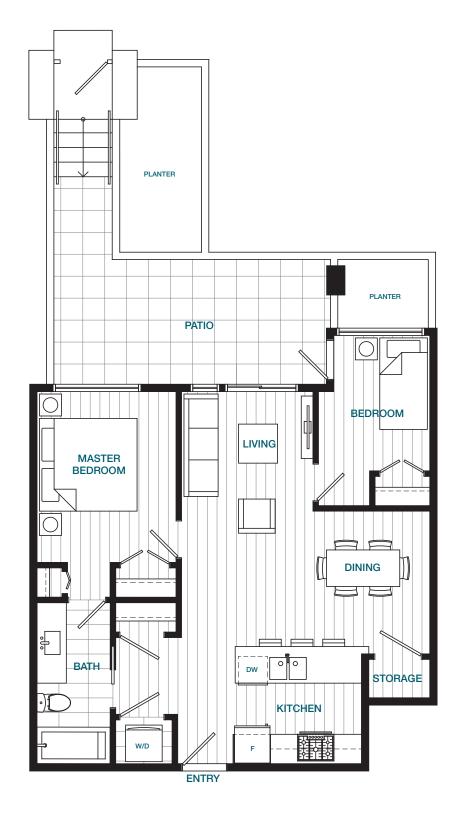

### PLAN A

TWO BEDROOM, TWO BATH

886 SQ FT









## PLAN A1 TWO BEDROOM, TWO BATH 926 SQ FT



LEVEL 4 & 5



LEVEL 3











### PLAN B TWO BEDROOM, TWO BATH 853 SQ FT



**LEVEL 4 & 5** 



LEVEL 3



LEVEL 2











## PLAN B1

JR. TWO BEDROOM, ONE BATH 727 SQ FT









### PLAN B2 TWO BEDROOM, TWO BATH 771 SQ FT



LEVEL 4 & 5



LEVEL 3











### PLAN B3 TWO BEDROOM, TWO BATH 748 SQ FT











# PLAN C ONE BEDROOM, ONE BATH 560 SQ FT









## PLAN C1

ONE BEDROOM + DEN, ONE BATH 629 SQ FT









## PLAN C2 ONE BEDROOM, ONE BATH 610 SQ FT







LEVEL 3











### PLAN C3

ONE BEDROOM + DEN, ONE BATH 646 SQ FT



LEVEL 4 & 5











### PLAN D JR. ONE BEDROOM, ONE BATH 455 SQ FT



LEVEL 4 & 5



LEVEL 3











### **PLANE**

JR. THREE BEDROOM, TWO BATH 868 SQ FT



LEVEL 3



LEVEL 2







**ENTRY** 

KITCHEN

00

**BATH** 

W/D