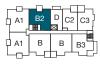

### PLAN A

TWO BEDROOM, TWO BATH

886 SQ FT









## PLAN A1 TWO BEDROOM, TWO BATH 926 SQ FT



LEVEL 4 & 5



LEVEL 3











### PLAN B TWO BEDROOM, TWO BATH 853 SQ FT



**LEVEL 4 & 5** 



LEVEL 3



LEVEL 2











## PLAN B1

JR. TWO BEDROOM, ONE BATH 727 SQ FT









### PLAN B2 TWO BEDROOM, TWO BATH 771 SQ FT



LEVEL 4 & 5



LEVEL 3











### PLAN B3 TWO BEDROOM, TWO BATH 748 SQ FT











# PLAN C ONE BEDROOM, ONE BATH 560 SQ FT









## PLAN C1

ONE BEDROOM + DEN, ONE BATH 629 SQ FT









## PLAN C2 ONE BEDROOM, ONE BATH 610 SQ FT







LEVEL 3











### PLAN C3

ONE BEDROOM + DEN, ONE BATH 646 SQ FT



LEVEL 4 & 5











### PLAN D JR. ONE BEDROOM, ONE BATH 455 SQ FT



LEVEL 4 & 5



LEVEL 3











### **PLANE**

JR. THREE BEDROOM, TWO BATH 868 SQ FT



LEVEL 3



LEVEL 2







**ENTRY** 

KITCHEN

00

**BATH** 

W/D