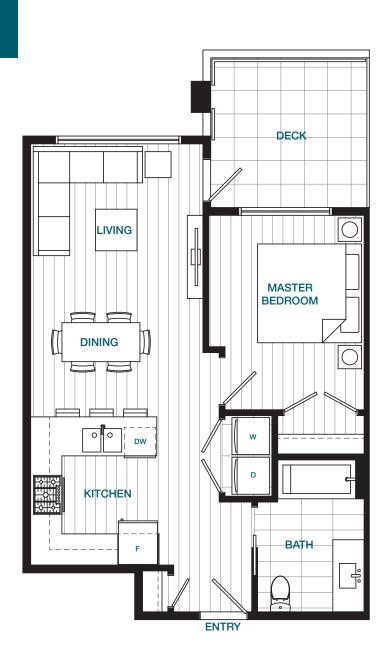

### PLAN A

TWO BEDROOM, TWO BATH

886 SQ FT









## PLAN A1 TWO BEDROOM, TWO BATH 926 SQ FT



LEVEL 4 & 5



LEVEL 3











### PLAN B TWO BEDROOM, TWO BATH 853 SQ FT



**LEVEL 4 & 5** 



LEVEL 3



LEVEL 2











## PLAN B1

JR. TWO BEDROOM, ONE BATH 727 SQ FT









### PLAN B2 TWO BEDROOM, TWO BATH 771 SQ FT



LEVEL 4 & 5



LEVEL 3











### PLAN B3 TWO BEDROOM, TWO BATH 748 SQ FT











# PLAN C ONE BEDROOM, ONE BATH 560 SQ FT









## PLAN C1

ONE BEDROOM + DEN, ONE BATH 629 SQ FT









## PLAN C2 ONE BEDROOM, ONE BATH 610 SQ FT







LEVEL 3











### PLAN C3

ONE BEDROOM + DEN, ONE BATH 646 SQ FT



LEVEL 4 & 5











### PLAN D JR. ONE BEDROOM, ONE BATH 455 SQ FT



LEVEL 4 & 5



LEVEL 3











### **PLANE**

JR. THREE BEDROOM, TWO BATH 868 SQ FT



LEVEL 3



LEVEL 2







**ENTRY** 

KITCHEN

00

**BATH** 

W/D