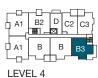

### PLAN A

TWO BEDROOM, TWO BATH

886 SQ FT









## PLAN A1 TWO BEDROOM, TWO BATH 926 SQ FT



LEVEL 4 & 5



LEVEL 3











### PLAN B TWO BEDROOM, TWO BATH 853 SQ FT



**LEVEL 4 & 5** 



LEVEL 3



LEVEL 2











## PLAN B1

JR. TWO BEDROOM, ONE BATH 727 SQ FT









### PLAN B2 TWO BEDROOM, TWO BATH 771 SQ FT



LEVEL 4 & 5



LEVEL 3











### PLAN B3 TWO BEDROOM, TWO BATH 748 SQ FT











# PLAN C ONE BEDROOM, ONE BATH 560 SQ FT









## PLAN C1

ONE BEDROOM + DEN, ONE BATH 629 SQ FT









## PLAN C2 ONE BEDROOM, ONE BATH 610 SQ FT







LEVEL 3











### PLAN C3

ONE BEDROOM + DEN, ONE BATH 646 SQ FT



LEVEL 4 & 5











### PLAN D JR. ONE BEDROOM, ONE BATH 455 SQ FT



LEVEL 4 & 5



LEVEL 3











### **PLANE**

JR. THREE BEDROOM, TWO BATH 868 SQ FT



LEVEL 3



LEVEL 2







**ENTRY** 

KITCHEN

00

**BATH** 

W/D