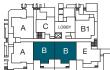

### PLAN A

TWO BEDROOM, TWO BATH

886 SQ FT









## PLAN A1 TWO BEDROOM, TWO BATH 926 SQ FT



LEVEL 4 & 5



LEVEL 3











### PLAN B TWO BEDROOM, TWO BATH 853 SQ FT



**LEVEL 4 & 5** 



LEVEL 3



LEVEL 2











## PLAN B1

JR. TWO BEDROOM, ONE BATH 727 SQ FT









### PLAN B2 TWO BEDROOM, TWO BATH 771 SQ FT



LEVEL 4 & 5



LEVEL 3











### PLAN B3 TWO BEDROOM, TWO BATH 748 SQ FT











# PLAN C ONE BEDROOM, ONE BATH 560 SQ FT









## PLAN C1

ONE BEDROOM + DEN, ONE BATH 629 SQ FT









## PLAN C2 ONE BEDROOM, ONE BATH 610 SQ FT







LEVEL 3











### PLAN C3

ONE BEDROOM + DEN, ONE BATH 646 SQ FT



LEVEL 4 & 5











### PLAN D JR. ONE BEDROOM, ONE BATH 455 SQ FT



LEVEL 4 & 5



LEVEL 3











### **PLANE**

JR. THREE BEDROOM, TWO BATH 868 SQ FT



LEVEL 3



LEVEL 2







**ENTRY** 

KITCHEN

00

**BATH** 

W/D