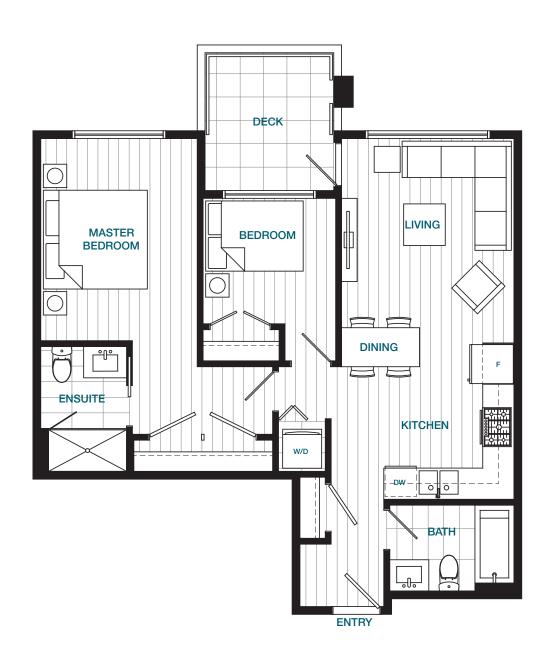

### PLAN B3 TWO BEDROOM, TWO BATH 748 SQ FT

### **PLANE**

JR. THREE BEDROOM, TWO BATH 868 SQ FT

LEVEL 3

LEVEL 2

**ENTRY** 

KITCHEN

00

**BATH** 

W/D