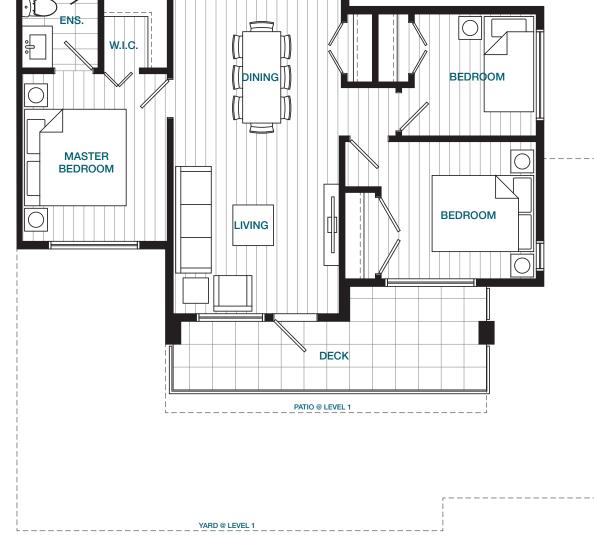

### **PLANE**

JR. THREE BEDROOM, TWO BATH 868 SQ FT

LEVEL 3

LEVEL 2

**ENTRY** 

KITCHEN

00

**BATH** 

W/D