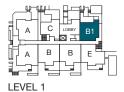

### PLAN A

TWO BEDROOM, TWO BATH

886 SQ FT









## PLAN A1 TWO BEDROOM, TWO BATH 926 SQ FT



LEVEL 4 & 5



LEVEL 3











### PLAN B TWO BEDROOM, TWO BATH 853 SQ FT



**LEVEL 4 & 5** 



LEVEL 3



LEVEL 2











## PLAN B1

JR. TWO BEDROOM, ONE BATH 727 SQ FT









### PLAN B2 TWO BEDROOM, TWO BATH 771 SQ FT



LEVEL 4 & 5



LEVEL 3











### PLAN B3 TWO BEDROOM, TWO BATH 748 SQ FT











# PLAN C ONE BEDROOM, ONE BATH 560 SQ FT









## PLAN C1

ONE BEDROOM + DEN, ONE BATH 629 SQ FT









## PLAN C2 ONE BEDROOM, ONE BATH 610 SQ FT







LEVEL 3











### PLAN C3

ONE BEDROOM + DEN, ONE BATH 646 SQ FT



LEVEL 4 & 5











### PLAN D JR. ONE BEDROOM, ONE BATH 455 SQ FT



LEVEL 4 & 5



LEVEL 3











### **PLANE**

JR. THREE BEDROOM, TWO BATH 868 SQ FT



LEVEL 3



LEVEL 2







**ENTRY** 

KITCHEN

00

**BATH** 

W/D