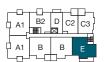

### **PLANE**

JR. THREE BEDROOM, TWO BATH 868 SQ FT

LEVEL 3

LEVEL 2

**ENTRY** 

KITCHEN

00

**BATH** 