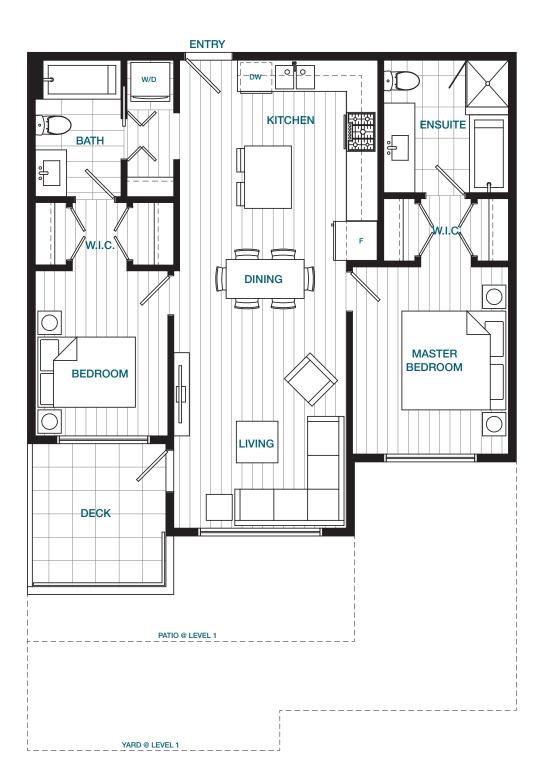

### PLAN B TWO BEDROOM, TWO BATH 853 SQ FT

**LEVEL 4 & 5** 

LEVEL 3

LEVEL 2

### **PLANE**

JR. THREE BEDROOM, TWO BATH 868 SQ FT

LEVEL 3

LEVEL 2

**ENTRY** 

KITCHEN

00

**BATH** 

W/D