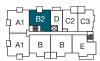

### PLAN A

TWO BEDROOM, TWO BATH

886 SQ FT









## PLAN A1 TWO BEDROOM, TWO BATH 926 SQ FT



LEVEL 4 & 5



LEVEL 3











### PLAN B TWO BEDROOM, TWO BATH 853 SQ FT



**LEVEL 4 & 5** 



LEVEL 3



LEVEL 2











## PLAN B1

JR. TWO BEDROOM, ONE BATH 727 SQ FT









### PLAN B2 TWO BEDROOM, TWO BATH 771 SQ FT



LEVEL 4 & 5



LEVEL 3











### PLAN B3 TWO BEDROOM, TWO BATH 748 SQ FT











# PLAN C ONE BEDROOM, ONE BATH 560 SQ FT









## PLAN C1

ONE BEDROOM + DEN, ONE BATH 629 SQ FT









## PLAN C2 ONE BEDROOM, ONE BATH 610 SQ FT







LEVEL 3











### PLAN C3

ONE BEDROOM + DEN, ONE BATH 646 SQ FT



LEVEL 4 & 5











### PLAN D JR. ONE BEDROOM, ONE BATH 455 SQ FT



LEVEL 4 & 5



LEVEL 3











### **PLANE**

JR. THREE BEDROOM, TWO BATH 868 SQ FT



LEVEL 3



LEVEL 2







**ENTRY** 

KITCHEN

00

**BATH** 

W/D