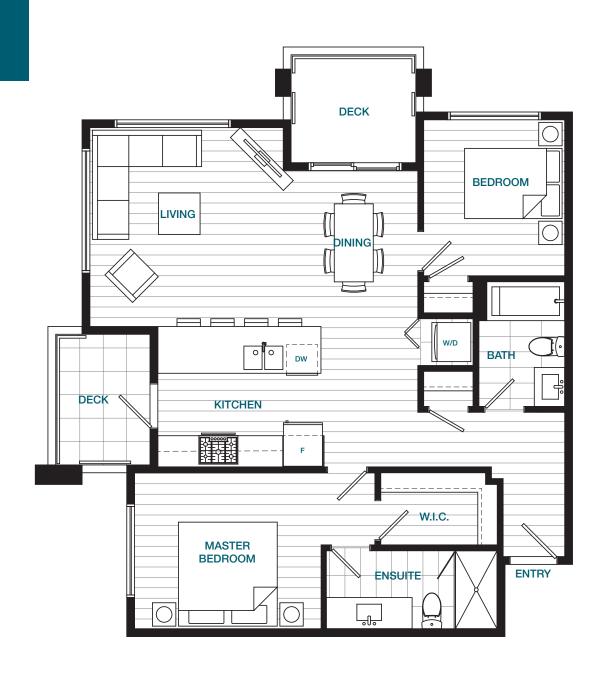

### PLAN A

TWO BEDROOM, TWO BATH

886 SQ FT









## PLAN A1 TWO BEDROOM, TWO BATH 926 SQ FT



LEVEL 4 & 5



LEVEL 3











### PLAN B TWO BEDROOM, TWO BATH 853 SQ FT



**LEVEL 4 & 5** 



LEVEL 3



LEVEL 2











## PLAN B1

JR. TWO BEDROOM, ONE BATH 727 SQ FT









### PLAN B2 TWO BEDROOM, TWO BATH 771 SQ FT



LEVEL 4 & 5



LEVEL 3











### PLAN B3 TWO BEDROOM, TWO BATH 748 SQ FT











# PLAN C ONE BEDROOM, ONE BATH 560 SQ FT









## PLAN C1

ONE BEDROOM + DEN, ONE BATH 629 SQ FT









## PLAN C2 ONE BEDROOM, ONE BATH 610 SQ FT







LEVEL 3











### PLAN C3

ONE BEDROOM + DEN, ONE BATH 646 SQ FT



LEVEL 4 & 5











### PLAN D JR. ONE BEDROOM, ONE BATH 455 SQ FT



LEVEL 4 & 5



LEVEL 3











### **PLANE**

JR. THREE BEDROOM, TWO BATH 868 SQ FT



LEVEL 3



LEVEL 2







**ENTRY** 

KITCHEN

00

**BATH** 

W/D