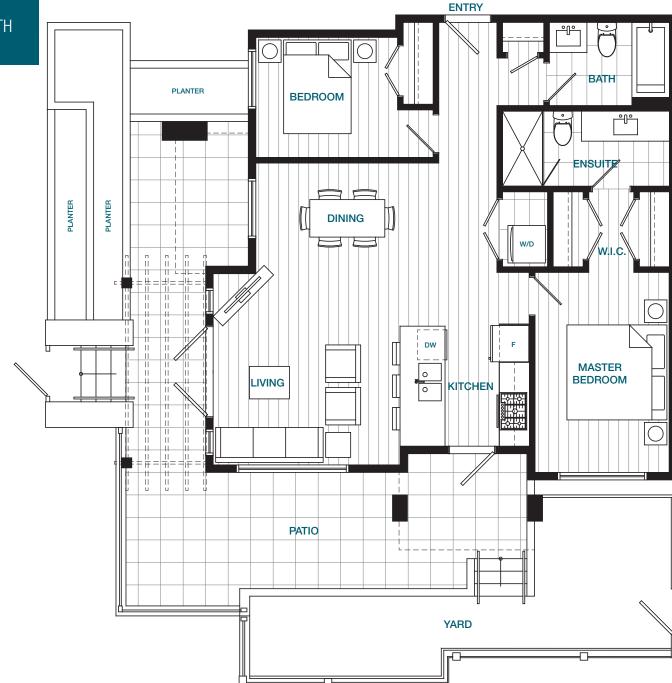

### PLAN A

TWO BEDROOM, TWO BATH

886 SQ FT









## PLAN A1 TWO BEDROOM, TWO BATH 926 SQ FT



LEVEL 4 & 5



LEVEL 3











### PLAN B TWO BEDROOM, TWO BATH 853 SQ FT



**LEVEL 4 & 5** 



LEVEL 3



LEVEL 2











## PLAN B1

JR. TWO BEDROOM, ONE BATH 727 SQ FT









### PLAN B2 TWO BEDROOM, TWO BATH 771 SQ FT



LEVEL 4 & 5



LEVEL 3











### PLAN B3 TWO BEDROOM, TWO BATH 748 SQ FT











# PLAN C ONE BEDROOM, ONE BATH 560 SQ FT









## PLAN C1

ONE BEDROOM + DEN, ONE BATH 629 SQ FT









## PLAN C2 ONE BEDROOM, ONE BATH 610 SQ FT







LEVEL 3











### PLAN C3

ONE BEDROOM + DEN, ONE BATH 646 SQ FT



LEVEL 4 & 5











### PLAN D JR. ONE BEDROOM, ONE BATH 455 SQ FT



LEVEL 4 & 5



LEVEL 3











### **PLANE**

JR. THREE BEDROOM, TWO BATH 868 SQ FT



LEVEL 3



LEVEL 2







**