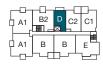

### PLAN A

TWO BEDROOM, TWO BATH

886 SQ FT









## PLAN A1 TWO BEDROOM, TWO BATH 926 SQ FT



LEVEL 4 & 5



LEVEL 3











### PLAN B TWO BEDROOM, TWO BATH 853 SQ FT



**LEVEL 4 & 5** 



LEVEL 3



LEVEL 2











## PLAN B1

JR. TWO BEDROOM, ONE BATH 727 SQ FT









### PLAN B2 TWO BEDROOM, TWO BATH 771 SQ FT



LEVEL 4 & 5



LEVEL 3











### PLAN B3 TWO BEDROOM, TWO BATH 748 SQ FT











# PLAN C ONE BEDROOM, ONE BATH 560 SQ FT









## PLAN C1

ONE BEDROOM + DEN, ONE BATH 629 SQ FT









## PLAN C2 ONE BEDROOM, ONE BATH 610 SQ FT







LEVEL 3











### PLAN C3

ONE BEDROOM + DEN, ONE BATH 646 SQ FT



LEVEL 4 & 5











### PLAN D JR. ONE BEDROOM, ONE BATH 455 SQ FT



LEVEL 4 & 5



LEVEL 3











### **PLANE**

JR. THREE BEDROOM, TWO BATH 868 SQ FT



LEVEL 3



LEVEL 2







**ENTRY** 

KITCHEN

00

**BATH** 

W/D