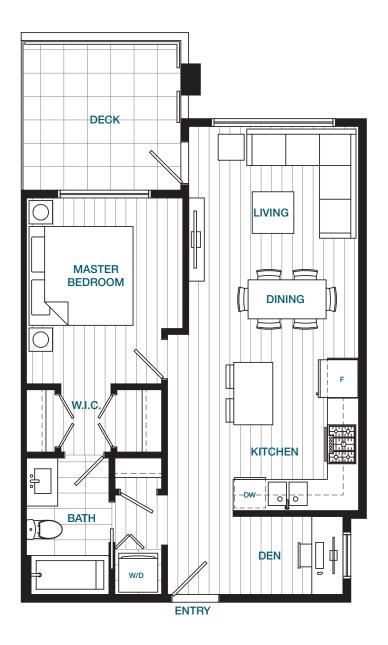

### PLAN A

TWO BEDROOM, TWO BATH

886 SQ FT









## PLAN A1 TWO BEDROOM, TWO BATH 926 SQ FT



LEVEL 4 & 5



LEVEL 3











### PLAN B TWO BEDROOM, TWO BATH 853 SQ FT



**LEVEL 4 & 5** 



LEVEL 3



LEVEL 2











## PLAN B1

JR. TWO BEDROOM, ONE BATH 727 SQ FT









### PLAN B2 TWO BEDROOM, TWO BATH 771 SQ FT



LEVEL 4 & 5



LEVEL 3











### PLAN B3 TWO BEDROOM, TWO BATH 748 SQ FT











# PLAN C ONE BEDROOM, ONE BATH 560 SQ FT









## PLAN C1

ONE BEDROOM + DEN, ONE BATH 629 SQ FT









## PLAN C2 ONE BEDROOM, ONE BATH 610 SQ FT







LEVEL 3











### PLAN C3

ONE BEDROOM + DEN, ONE BATH 646 SQ FT



LEVEL 4 & 5











### PLAN D JR. ONE BEDROOM, ONE BATH 455 SQ FT



LEVEL 4 & 5



LEVEL 3











### **PLANE**

JR. THREE BEDROOM, TWO BATH 868 SQ FT



LEVEL 3



LEVEL 2







**ENTRY** 

KITCHEN

00

**BATH** 

W/D