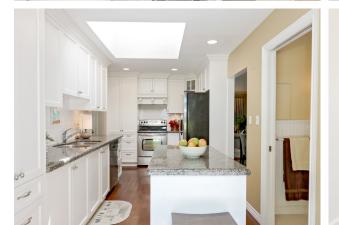

## DESIGNER UPDATED UPPER LYNN VALLEY FAMILY HOME

4 Beds | 3 Baths | 2,562 Sq/ft

■ Designer updated 2 level family home in a terrific Upper Lynn Valley location. Featuring a 2003 renovated kitchen and main floor bathrooms with timeless updates that still show like new. Offering a traditional plan main including an L-shaped living/dining room with large picture windows, wood burning fireplace, and beautifully refinished original oak hardwood floors. The highlight is the skylit kitchen with French doors that lead out into the completely private backyard oasis (including in-ground pool). Completing the main are three bedrooms and two bathrooms. The fully finished lower level includes a recreation room and a separate 1 bedroom authorized suite. The suite offers a bright living/dining room with gas fireplace and cute bay window, generous sized kitchen with plenty of counter space, spacious bedroom, 3 piece bathroom, in-suite laundry and separate driveway to your front door. Situated on a sundrenched 70' x 118' lot with totally private backyard that features lovely patio space, an intimate cabana, level grassed area, and a concrete pool. Includes plenty of open parking from two front driveways. Located in a family friendly neighbourhood just a short walk to Upper Lynn Elementary and close to Argyle Secondary, steps to transit, near terrific hiking and trails, and just a short drive to Lynn Valley Village.