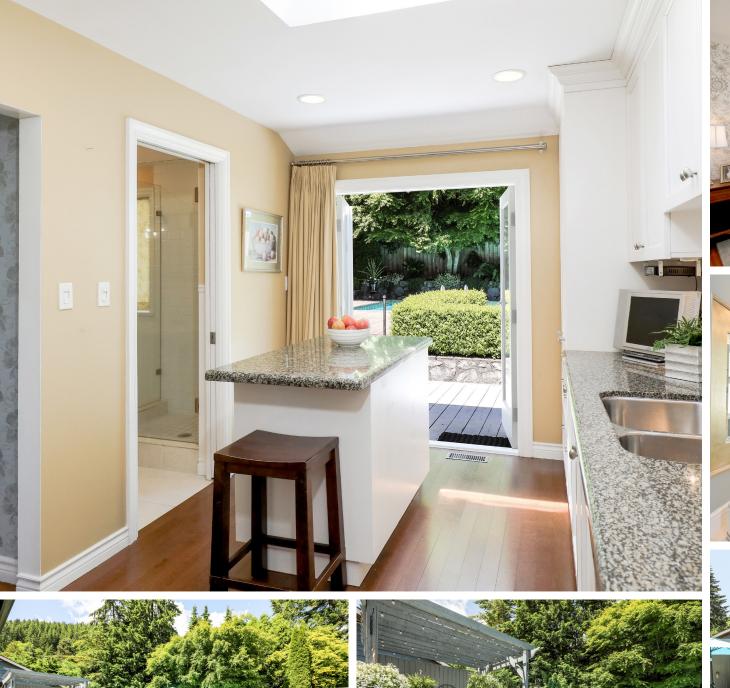

## DESIGNER UPDATED UPPER LYNN VALLEY FAMILY HOME

4 Beds | 3 Baths | 2,562 Sq/ft

■ Designer updated 2 level family home in a terrific Upper Lynn Valley location. Featuring a 2003 renovated kitchen and main floor bathrooms with timeless updates that still show like new. Offering a traditional plan main including an L-shaped living/dining room with large picture windows, wood burning fireplace, and beautifully refinished original oak hardwood floors. The highlight is the skylit kitchen with French doors that lead out into the completely private backyard oasis (including in-ground pool). Completing the main are three bedrooms and two bathrooms. The fully finished lower level includes a recreation room and a separate 1 bedroom authorized suite. The suite offers a bright living/dining room with gas fireplace and cute bay window, generous sized kitchen with plenty of counter space, spacious bedroom, 3 piece bathroom, in-suite laundry and separate driveway to your front door. Situated on a sundrenched 70' x 118' lot with totally private backyard that features lovely patio space, an intimate cabana, level grassed area, and a concrete pool. Includes plenty of open parking from two front driveways. Located in a family friendly neighbourhood just a short walk to Upper Lynn Elementary and close to Argyle Secondary, steps to transit, near terrific hiking and trails, and just a short drive to Lynn Valley Village.