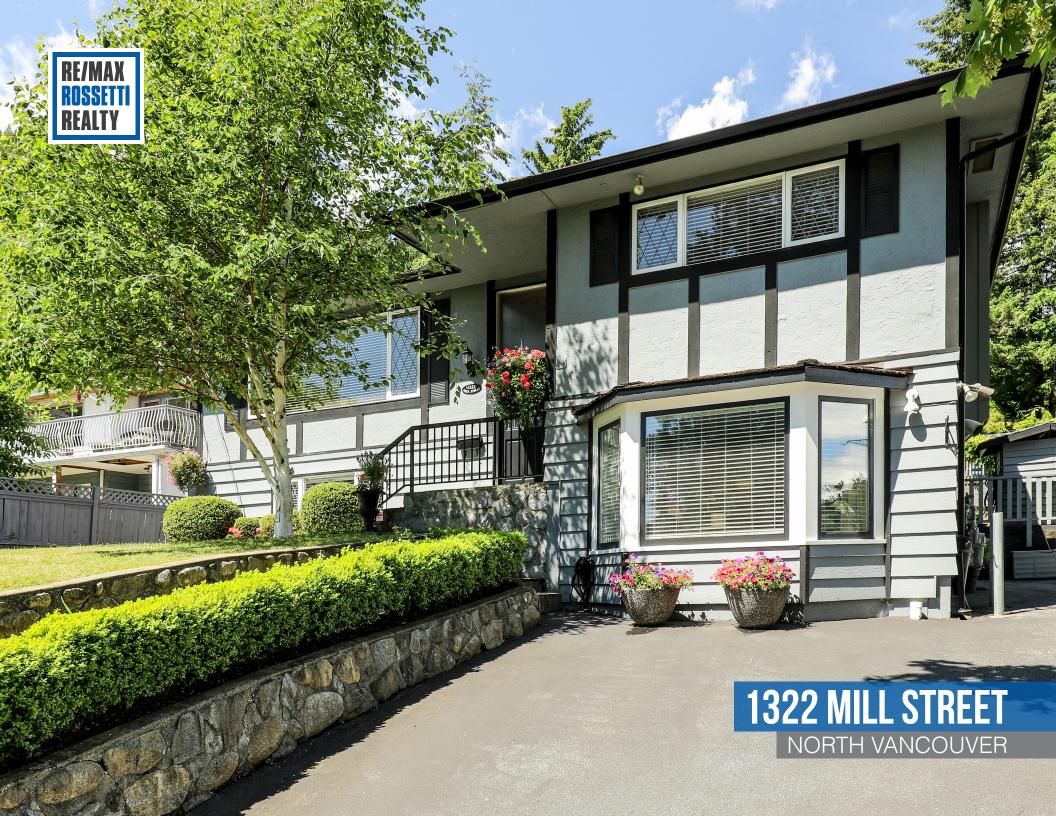

## DESIGNER UPDATED UPPER LYNN VALLEY FAMILY HOME

4 Beds | 3 Baths | 2,562 Sq/ft

■ Designer updated 2 level family home in a terrific Upper Lynn Valley location. Featuring a 2003 renovated kitchen and main floor bathrooms with timeless updates that still show like new. Offering a traditional plan main including an L-shaped living/dining room with large picture windows, wood burning fireplace, and beautifully refinished original oak hardwood floors. The highlight is the skylit kitchen with French doors that lead out into the completely private backyard oasis (including in-ground pool). Completing the main are three bedrooms and two bathrooms. The fully finished lower level includes a recreation room and a separate 1 bedroom authorized suite. The suite offers a bright living/dining room with gas fireplace and cute bay window, generous sized kitchen with plenty of counter space, spacious bedroom, 3 piece bathroom, in-suite laundry and separate driveway to your front door. Situated on a sundrenched 70' x 118' lot with totally private backyard that features lovely patio space, an intimate cabana, level grassed area, and a concrete pool. Includes plenty of open parking from two front driveways. Located in a family friendly neighbourhood just a short walk to Upper Lynn Elementary and close to Argyle Secondary, steps to transit, near terrific hiking and trails, and just a short drive to Lynn Valley Village.

Listed at \$1,695,000