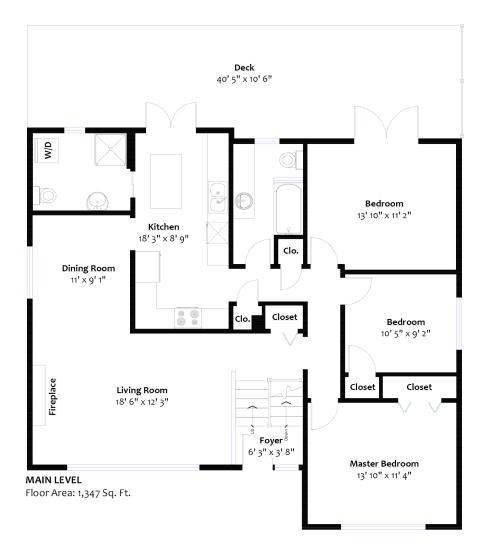

## DESIGNER UPDATED UPPER LYNN VALLEY FAMILY HOME

4 Beds | 3 Baths | 2,562 Sq/ft

■ Designer updated 2 level family home in a terrific Upper Lynn Valley location. Featuring a 2003 renovated kitchen and main floor bathrooms with timeless updates that still show like new. Offering a traditional plan main including an L-shaped living/dining room with large picture windows, wood burning fireplace, and beautifully refinished original oak hardwood floors. The highlight is the skylit kitchen with French doors that lead out into the completely private backyard oasis (including in-ground pool). Completing the main are three bedrooms and two bathrooms. The fully finished lower level includes a recreation room and a separate 1 bedroom authorized suite. The suite offers a bright living/dining room with gas fireplace and cute bay window, generous sized kitchen with plenty of counter space, spacious bedroom, 3 piece bathroom, in-suite laundry and separate driveway to your front door. Situated on a sundrenched 70' x 118' lot with totally private backyard that features lovely patio space, an intimate cabana, level grassed area, and a concrete pool. Includes plenty of open parking from two front driveways. Located in a family friendly neighbourhood just a short walk to Upper Lynn Elementary and close to Argyle Secondary, steps to transit, near terrific hiking and trails, and just a short drive to Lynn Valley Village.

## Totals\*\*

 Main Level:
 1,347 sq. ft.
 Workshop:
 92 sq. ft.

 Lower Level:
 1,215 sq. ft.
 Deck:
 405 sq. ft.

 Total:
 2,562 sq. ft.
 Total:
 497 sq. ft.

All information displayed is believed to be accurate but is not guaranteed and should be independently verified. Plan prepared by BC Floorplans. Sq/ft approx. based on interior measurements to exterior walls. This communication is not intended to cause or induce breach of an existing agency agreement.