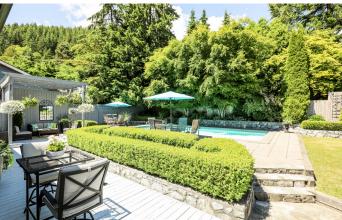

## DESIGNER UPDATED UPPER LYNN VALLEY FAMILY HOME

4 Beds | 3 Baths | 2,562 Sq/ft

■ Designer updated 2 level family home in a terrific Upper Lynn Valley location. Featuring a 2003 renovated kitchen and main floor bathrooms with timeless updates that still show like new. Offering a traditional plan main including an L-shaped living/dining room with large picture windows, wood burning fireplace, and beautifully refinished original oak hardwood floors. The highlight is the skylit kitchen with French doors that lead out into the completely private backyard oasis (including in-ground pool). Completing the main are three bedrooms and two bathrooms. The fully finished lower level includes a recreation room and a separate 1 bedroom authorized suite. The suite offers a bright living/dining room with gas fireplace and cute bay window, generous sized kitchen with plenty of counter space, spacious bedroom, 3 piece bathroom, in-suite laundry and separate driveway to your front door. Situated on a sundrenched 70' x 118' lot with totally private backyard that features lovely patio space, an intimate cabana, level grassed area, and a concrete pool. Includes plenty of open parking from two front driveways. Located in a family friendly neighbourhood just a short walk to Upper Lynn Elementary and close to Argyle Secondary, steps to transit, near terrific hiking and trails, and just a short drive to Lynn Valley Village.