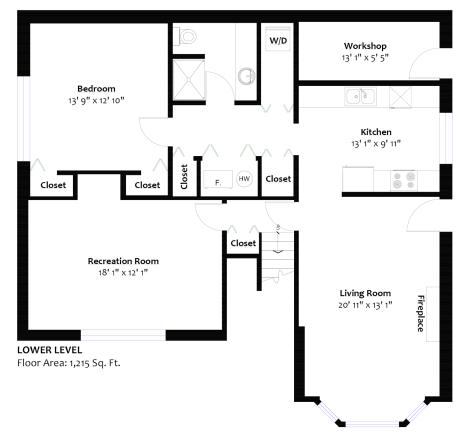

## DESIGNER UPDATED UPPER LYNN VALLEY FAMILY HOME

4 Beds | 3 Baths | 2,562 Sq/ft

■ Designer updated 2 level family home in a terrific Upper Lynn Valley location. Featuring a 2003 renovated kitchen and main floor bathrooms with timeless updates that still show like new. Offering a traditional plan main including an L-shaped living/dining room with large picture windows, wood burning fireplace, and beautifully refinished original oak hardwood floors. The highlight is the skylit kitchen with French doors that lead out into the completely private backyard oasis (including in-ground pool). Completing the main are three bedrooms and two bathrooms. The fully finished lower level includes a recreation room and a separate 1 bedroom authorized suite. The suite offers a bright living/dining room with gas fireplace and cute bay window, generous sized kitchen with plenty of counter space, spacious bedroom, 3 piece bathroom, in-suite laundry and separate driveway to your front door. Situated on a sundrenched 70' x 118' lot with totally private backyard that features lovely patio space, an intimate cabana, level grassed area, and a concrete pool. Includes plenty of open parking from two front driveways. Located in a family friendly neighbourhood just a short walk to Upper Lynn Elementary and close to Argyle Secondary, steps to transit, near terrific hiking and trails, and just a short drive to Lynn Valley Village.

## Totals\*\*

 Main Level:
 1,347 sq. ft.
 Workshop:
 92 sq. ft.

 Lower Level:
 1,215 sq. ft.
 Deck:
 405 sq. ft.

 Total:
 2,562 sq. ft.
 Total:
 497 sq. ft.

All information displayed is believed to be accurate but is not guaranteed and should be independently verified. Plan prepared by BC Floorplans. Sq/ft approx. based on interior measurements to exterior walls. This communication is not intended to cause or induce breach of an existing agency agreement.