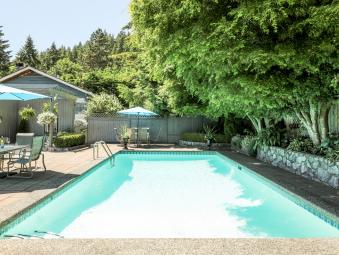

## DESIGNER UPDATED UPPER LYNN VALLEY FAMILY HOME

4 Beds | 3 Baths | 2,562 Sq/ft

■ Designer updated 2 level family home in a terrific Upper Lynn Valley location. Featuring a 2003 renovated kitchen and main floor bathrooms with timeless updates that still show like new. Offering a traditional plan main including an L-shaped living/dining room with large picture windows, wood burning fireplace, and beautifully refinished original oak hardwood floors. The highlight is the skylit kitchen with French doors that lead out into the completely private backyard oasis (including in-ground pool). Completing the main are three bedrooms and two bathrooms. The fully finished lower level includes a recreation room and a separate 1 bedroom authorized suite. The suite offers a bright living/dining room with gas fireplace and cute bay window, generous sized kitchen with plenty of counter space, spacious bedroom, 3 piece bathroom, in-suite laundry and separate driveway to your front door. Situated on a sundrenched 70' x 118' lot with totally private backyard that features lovely patio space, an intimate cabana, level grassed area, and a concrete pool. Includes plenty of open parking from two front driveways. Located in a family friendly neighbourhood just a short walk to Upper Lynn Elementary and close to Argyle Secondary, steps to transit, near terrific hiking and trails, and just a short drive to Lynn Valley Village.