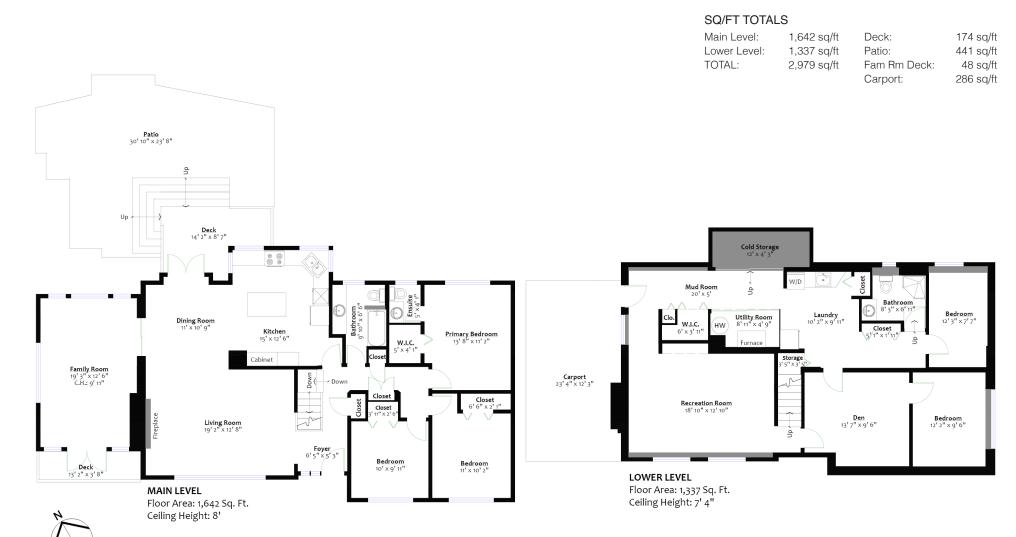

## **622 SILVERDALE PLACE**

Upper Delbrook, North Vancouver

ft 3 ft 5 ft 10 ft

Layout by BC Floorplans. E&O Insured for \$1,000,000

While all reasonable attempts have been made to ensure accuracy and the square footage and room dimensions are believed to be correct to ANSI Standards, due to the possibility of human error the information cannot be guaranteed. Information should not be relied upon without independent verification. This communication is not intended to cause or induce breach of an existing agency agreement.