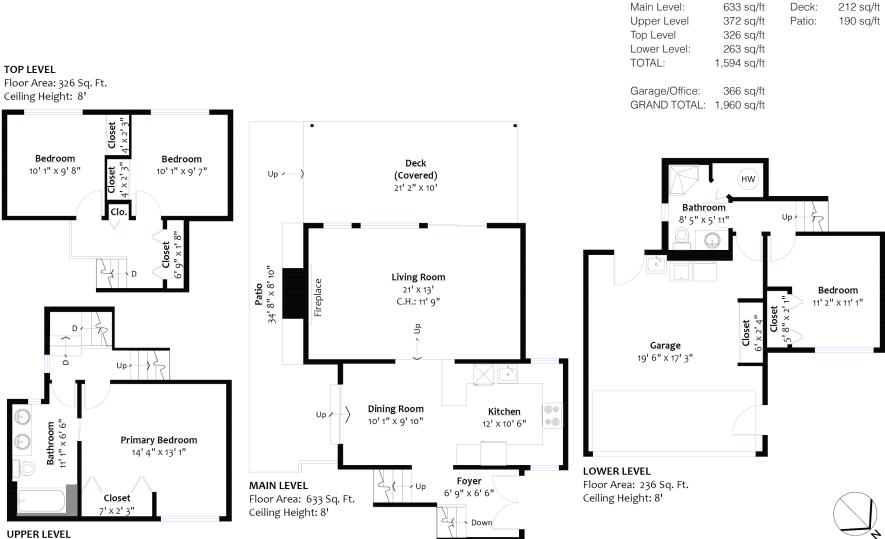

## **1811 RUFUS DRIVE**

Westlynn, North Vancouver

SQ/FT TOTALS

## UPPER LEVEL Floor Area: 372 Sq. Ft. Ceiling Height: 8'

Layout by BC Floorplans. E&O Insured for \$1,000,000

While all reasonable attempts have been made to ensure accuracy and the square footage and room dimensions are believed to be correct to ANSI Standards, due to the possibility of human error the information cannot be guaranteed. Information should not be relied upon without independent verification. This communication is not intended to cause or induce breach of an existing agency agreement.