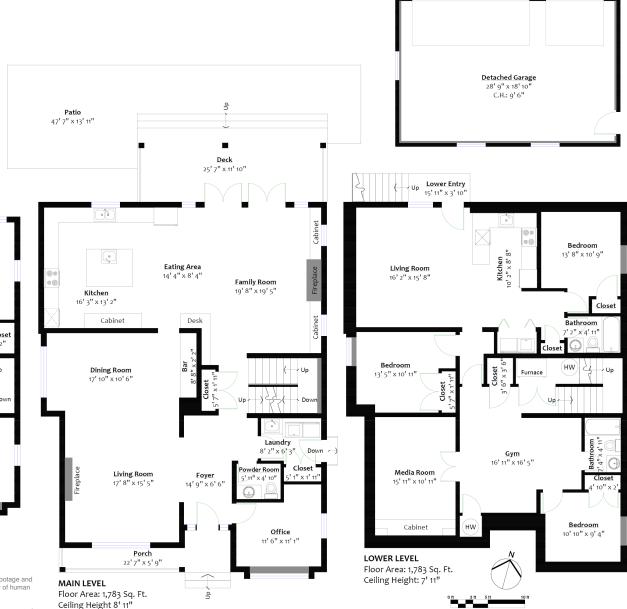

#### SQ/FT TOTALS

Main Level: 1,783 sq/ft
Upper Level: 1,318 sq/ft
Lower Level: 1,783 sq/ft
Total: 4,884 sq/ft

#### Other Areas

Front Porch: 92 sq/ft
Deck: 303 sq/ft
Patio: 460 sq/ft
Lower Entry: 60 sq/ft
Garage: 615 sq/ft