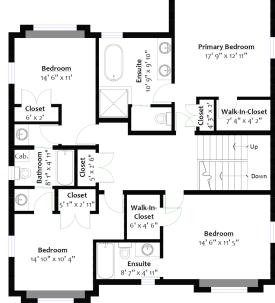

#### SQ/FT TOTALS

Main Level: 1,783 sq/ft
Upper Level: 1,318 sq/ft
Lower Level: 1,783 sq/ft
Total: 4,884 sq/ft

### UPPER LEVEL

Floor Area: 1,318 Sq. Ft. Ceiling Height: 7' 11"

Layout by BC Floorplans. E&O Insured for \$1,000,000

While all reasonable attempts have been made to ensure accuracy and the square footage and room dimensions are believed to be correct to ANSI Standards, due to the possibility of human error the information cannot be guaranteed.